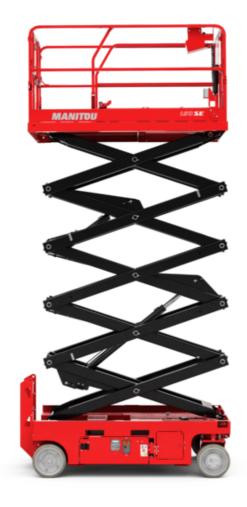

Technical sheet:

# 120 SE S3

|                                                                  | 120 SE S3 | Created on June 14, 2025 at 8:44 AM UT                                                                               |
|------------------------------------------------------------------|-----------|----------------------------------------------------------------------------------------------------------------------|
| Capacities                                                       |           | Metric                                                                                                               |
| Working height                                                   | h21       | 11.78 m                                                                                                              |
| Working height maximum (indoor)                                  | h21       | 11.78 m                                                                                                              |
| Working height maximum (outdoor)                                 | h21'      | 8.71 m                                                                                                               |
| Platform height maximum (indoor)                                 | h7        | 9.78 m                                                                                                               |
| Platform height maximum (outdoor)                                | h7'       | 6.71 m                                                                                                               |
| Platform capacity                                                | Q         | 318 kg                                                                                                               |
| Max. capacity on the extension deck                              |           | 113 kg                                                                                                               |
| Number of people (indoor / outdoor)                              |           | 2/1                                                                                                                  |
| Weight and dimensions                                            |           |                                                                                                                      |
| Platform weight*                                                 |           | 2367 kg                                                                                                              |
| Platform dimensions (length x width)                             | lp / ep   | 2.26 m x 1.16 m                                                                                                      |
| Platform dimensions with extension (length x width)              |           | 3.18 m x 1.16 m                                                                                                      |
| Overall length                                                   | l1        | 2.44 m                                                                                                               |
| Overall width                                                    | b1        | 1.18 m                                                                                                               |
| Overall height                                                   | h17       | 2.43 m                                                                                                               |
| Overall height (stowed)                                          | h18 ***   | 1.82 m                                                                                                               |
| Internal turning radius / External turning radius                | Wa3       | 0 mm/2.29 m                                                                                                          |
| Ground clearance with pothole guards deployed                    | m6        | 0.02 m                                                                                                               |
| Ground clearance with pothole guards folded                      | m2        | 0.12 m                                                                                                               |
| Ground clearance with positive gualds rolded                     | m2        | 0.12 m                                                                                                               |
| Wheelbase                                                        | V         | 1.85 m                                                                                                               |
| Performances                                                     | y         | 1.03 III                                                                                                             |
| Drive speed - stowed                                             |           | 4 km/h                                                                                                               |
| Drive speed - raised                                             |           | 0.80 km/h                                                                                                            |
| Raise speed (laden) / Lower speed (laden)                        |           | 53 s / 34 s                                                                                                          |
| Gradeability                                                     |           | 25 %                                                                                                                 |
| Indoor and outdoor max Tilt Rating (Fore and Aft / Side-to-Side) |           | 3 ° / 1.50 °                                                                                                         |
| Wheels                                                           |           | 3 / 1.30                                                                                                             |
|                                                                  |           | Non-modeine                                                                                                          |
| Tires type<br>Standard tires                                     |           | Non marking<br>380 x 130 mm                                                                                          |
|                                                                  |           |                                                                                                                      |
| Drive wheels (front / rear)                                      |           | 2/0 2/0                                                                                                              |
| Steering wheels (front / rear)                                   |           |                                                                                                                      |
| Braking wheels (front / rear)                                    |           | 2 / 0                                                                                                                |
| Engine/Battery                                                   |           | 6 V                                                                                                                  |
| Battery voltage                                                  |           | 225 Ah                                                                                                               |
| Battery capacity                                                 |           | 5 kWh                                                                                                                |
| Battery energy                                                   |           |                                                                                                                      |
| On-board charger (V / A)                                         |           | 24 V / 20 A                                                                                                          |
| Miscellaneous                                                    |           | 10.00 day (age)                                                                                                      |
| Ground Pressure                                                  |           | 10.26 dan/cm2                                                                                                        |
| Hydraulic tank capacity                                          |           | 15.10                                                                                                                |
| Noise to environment (LwA)                                       |           | < 70 dB                                                                                                              |
| Vibration on hands/arms                                          |           | < 0.50 m/s²                                                                                                          |
| Standards compliance This machine is in compliance with:         |           | European directives: 2006/42/EC- Machinery<br>(revised EN280:2013) - 2004/108/EC (EMC) -<br>2006/95/EC (Low voltage) |