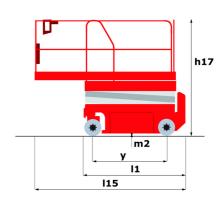

|
| Noise to environment (LwA)                                       |           | < 70 dB                                                                                                              |
| Vibration on hands/arms                                          |           | < 0.50 m/s²                                                                                                          |
| Standards compliance This machine is in compliance with:         |           | European directives: 2006/42/EC- Machinery<br>(revised EN280:2013) - 2004/108/EC (EMC) -<br>2006/95/EC (Low voltage) |

<sup>\*</sup>Varies according to options and standards of the country to which the machine is delivered

## 120 SE S3 - Load chart

### Load Chart metric



120 SE S3 - Dimensional drawing







# **Equipment**

Optional

Biodegradable oil

Cold weather protection oil

Safety harness

### 2 flashing LED beacons 2 swing out component trays (hydraulic/electric) 220V predisposition in the platform Anti-slip platform surface Audible alarm and illuminated indicator lamp (leveling, overload, lowering) Battery charge indicator lamp CAN bus technology Descent alarm Emergency stop Emergency stop button in platform and on frame Folding rails Horn in the platform Hour meter Integrated diagnostic assistance Load management according to environment (indoor/outdoor) Manual emergency lowering Multi-voltage integrated charger Non-marking rubber tyres Platform access gate Pothole protection with automatic operation Side and rear forklift pockets





#### **Head Office**

B.P. 249 - 430 rue de l