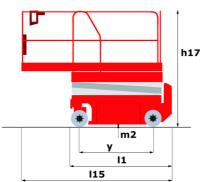

# 120 SE S3

|                                                                  | 120 SE S3 | Created on June 14, 2025 at 8:44 AM UT                                                                               |
|------------------------------------------------------------------|-----------|----------------------------------------------------------------------------------------------------------------------|
| Capacities                                                       |           | Metric                                                                                                               |
| Working height                                                   | h21       | 11.78 m                                                                                                              |
| Working height maximum (indoor)                                  | h21       | 11.78 m                                                                                                              |
| Working height maximum (outdoor)                                 | h21'      | 8.71 m                                                                                                               |
| Platform height maximum (indoor)                                 | h7        | 9.78 m                                                                                                               |
| Platform height maximum (outdoor)                                | h7'       | 6.71 m                                                                                                               |
| Platform capacity                                                | Q         | 318 kg                                                                                                               |
| Max. capacity on the extension deck                              |           | 113 kg                                                                                                               |
| Number of people (indoor / outdoor)                              |           | 2/1                                                                                                                  |
| Weight and dimensions                                            |           |                                                                                                                      |
| Platform weight*                                                 |           | 2367 kg                                                                                                              |
| Platform dimensions (length x width)                             | lp / ep   | 2.26 m x 1.16 m                                                                                                      |
| Platform dimensions with extension (length x width)              |           | 3.18 m x 1.16 m                                                                                                      |
| Overall length                                                   | l1        | 2.44 m                                                                                                               |
| Overall width                                                    | b1        | 1.18 m                                                                                                               |
| Overall height                                                   | h17       | 2.43 m                                                                                                               |
| Overall height (stowed)                                          | h18 ***   | 1.82 m                                                                                                               |
| Internal turning radius / External turning radius                | Wa3       | 0 mm/2.29 m                                                                                                          |
| Ground clearance with pothole guards deployed                    | m6        | 0.02 m                                                                                                               |
| Ground clearance with pothole guards folded                      | m2        | 0.12 m                                                                                                               |
| Ground clearance with positive gualds rolded                     | m2        | 0.12 m                                                                                                               |
| Wheelbase                                                        | V         | 1.85 m                                                                                                               |
| Performances                                                     | y         | 1.03 III                                                                                                             |
| Drive speed - stowed                                             |           | 4 km/h                                                                                                               |
| Drive speed - raised                                             |           | 0.80 km/h                                                                                                            |
| Raise speed (laden) / Lower speed (laden)                        |           | 53 s / 34 s                                                                                                          |
| Gradeability                                                     |           | 25 %                                                                                                                 |
| Indoor and outdoor max Tilt Rating (Fore and Aft / Side-to-Side) |           | 3 ° / 1.50 °                                                                                                         |
| Wheels                                                           |           | 3 / 1.30                                                                                                             |
|                                                                  |           | Non-modeine                                                                                                          |
| Tires type<br>Standard tires                                     |           | Non marking<br>380 x 130 mm                                                                                          |
|                                                                  |           |                                                                                                                      |
| Drive wheels (front / rear)                                      |           | 2/0 2/0                                                                                                              |
| Steering wheels (front / rear)                                   |           |                                                                                                                      |
| Braking wheels (front / rear)                                    |           | 2 / 0                                                                                                                |
| Engine/Battery                                                   |           | 6 V                                                                                                                  |
| Battery voltage                                                  |           | 225 Ah                                                                                                               |
| Battery capacity                                                 |           | 5 kWh                                                                                                                |
| Battery energy                                                   |           |                                                                                                                      |
| On-board charger (V / A)                                         |           | 24 V / 20 A                                                                                                          |
| Miscellaneous                                                    |           | 10.00 day (age)                                                                                                      |
| Ground Pressure                                                  |           | 10.26 dan/cm2                                                                                                        |
| Hydraulic tank capacity                                          |           | 15.10                                                                                                                |
| Noise to environment (LwA)                                       |           | < 70 dB                                                                                                              |
| Vibration on hands/arms                                          |           | < 0.50 m/s²                                                                                                          |
| Standards compliance This machine is in compliance with:         |           | European directives: 2006/42/EC- Machinery<br>(revised EN280:2013) - 2004/108/EC (EMC) -<br>2006/95/EC (Low voltage) |