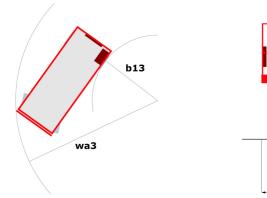

# 120 SE S3

|                                                                  | 120 SE S3 | Created on June 14, 2025 at 8:44 AM UT                                                                               |
|------------------------------------------------------------------|-----------|----------------------------------------------------------------------------------------------------------------------|
| Capacities                                                       |           | Metric                                                                                                               |
| Working height                                                   | h21       | 11.78 m                                                                                                              |
| Working height maximum (indoor)                                  | h21       | 11.78 m                                                                                                              |
| Working height maximum (outdoor)                                 | h21'      | 8.71 m                                                                                                               |
| Platform height maximum (indoor)                                 | h7        | 9.78 m                                                                                                               |
| Platform height maximum (outdoor)                                | h7'       | 6.71 m                                                                                                               |
| Platform capacity                                                | Q         | 318 kg                                                                                                               |
| Max. capacity on the extension deck                              |           | 113 kg                                                                                                               |
| Number of people (indoor / outdoor)                              |           | 2/1                                                                                                                  |
| Weight and dimensions                                            |           |                                                                                                                      |
| Platform weight*                                                 |           | 2367 kg                                                                                                              |
| Platform dimensions (length x width)                             | lp / ep   | 2.26 m x 1.16 m                                                                                                      |
| Platform dimensions with extension (length x width)              |           | 3.18 m x 1.16 m                                                                                                      |
| Overall length                                                   | l1        | 2.44 m                                                                                                               |
| Overall width                                                    | b1        | 1.18 m                                                                                                               |
| Overall height                                                   | h17       | 2.43 m                                                                                                               |
| Overall height (stowed)                                          | h18 ***   | 1.82 m                                                                                                               |
| Internal turning radius / External turning radius                | Wa3       | 0 mm/2.29 m                                                                                                          |
| Ground clearance with pothole guards deployed                    | m6        | 0.02 m                                                                                                               |
| Ground clearance with pothole guards folded                      | m2        | 0.12 m                                                                                                               |
| Ground clearance with positive gualds rolded                     | m2        | 0.12 m                                                                                                               |
| Wheelbase                                                        | V         | 1.85 m                                                                                                               |
| Performances                                                     | y         | 1.03 III                                                                                                             |
| Drive speed - stowed                                             |           | 4 km/h                                                                                                               |
| Drive speed - raised                                             |           | 0.80 km/h                                                                                                            |
| Raise speed (laden) / Lower speed (laden)                        |           | 53 s / 34 s                                                                                                          |
| Gradeability                                                     |           | 25 %                                                                                                                 |
| Indoor and outdoor max Tilt Rating (Fore and Aft / Side-to-Side) |           | 3 ° / 1.50 °                                                                                                         |
| Wheels                                                           |           | 3 / 1.30                                                                                                             |
|                                                                  |           | Non-modeine                                                                                                          |
| Tires type<br>Standard tires                                     |           | Non marking<br>380 x 130 mm                                                                                          |
|                                                                  |           |                                                                                                                      |
| Drive wheels (front / rear)                                      |           | 2/0 2/0                                                                                                              |
| Steering wheels (front / rear)                                   |           |                                                                                                                      |
| Braking wheels (front / rear)                                    |           | 2 / 0                                                                                                                |
| Engine/Battery                                                   |           | 6 V                                                                                                                  |
| Battery voltage                                                  |           | 225 Ah                                                                                                               |
| Battery capacity                                                 |           | 5 kWh                                                                                                                |
| Battery energy                                                   |           |                                                                                                                      |
| On-board charger (V / A)                                         |           | 24 V / 20 A                                                                                                          |
| Miscellaneous                                                    |           | 10.00 day (age)                                                                                                      |
| Ground Pressure                                                  |           | 10.26 dan/cm2                                                                                                        |
| Hydraulic tank capacity                                          |           | 15.10                                                                                                                |
| Noise to environment (LwA)                                       |           | < 70 dB                                                                                                              |
| Vibration on hands/arms                                          |           | < 0.50 m/s²                                                                                                          |
| Standards compliance This machine is in compliance with:         |           | European directives: 2006/42/EC- Machinery<br>(revised EN280:2013) - 2004/108/EC (EMC) -<br>2006/95/EC (Low voltage) |