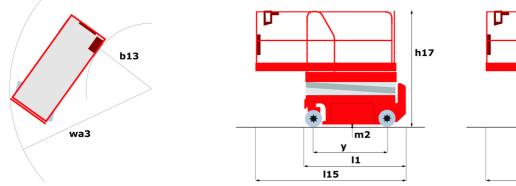

# 120 SE S3 - Dimensional drawing

# 120 SE S3

| Capacities                                                       |         | Metric                                                                                                               |
|------------------------------------------------------------------|---------|----------------------------------------------------------------------------------------------------------------------|
| Working height                                                   | h21     | 11.78 m                                                                                                              |
| Working height maximum (indoor)                                  | h21     | 11.78 m                                                                                                              |
| Working height maximum (outdoor)                                 | h21'    | 8.71 m                                                                                                               |
| Platform height maximum (indoor)                                 | h7      | 9.78 m                                                                                                               |
| Platform height maximum (outdoor)                                | h7'     | 6.71 m                                                                                                               |
| Platform capacity                                                | Q       | 318 kg                                                                                                               |
| Max. capacity on the extension deck                              |         | 113 kg                                                                                                               |
| Number of people (indoor / outdoor)                              |         | 2/1                                                                                                                  |
| Weight and dimensions                                            |         | 271                                                                                                                  |
| Platform weight*                                                 |         | 2367 kg                                                                                                              |
| Platform dimensions (length x width)                             | lp / ep | 2.26 m x 1.16 m                                                                                                      |
| Platform dimensions with extension (length x width)              | ih \ eh | 3.18 m x 1.16 m                                                                                                      |
| · - /                                                            | 11      |                                                                                                                      |
| Overall length                                                   | 11      | 2.44 m                                                                                                               |
| Overall width                                                    | b1      | 1.18 m                                                                                                               |
| Overall height                                                   | h17     | 2.43 m                                                                                                               |
| Overall height (stowed)                                          | h18 *** | 1.82 m                                                                                                               |
| Internal tuming radius / External tuming radius                  | Wa3     | 0 mm/2.29 m                                                                                                          |
| Ground clearance with pothole guards deployed                    | m6      | 0.02 m                                                                                                               |
| Ground clearance with pothole guards folded                      | m2      | 0.12 m                                                                                                               |
| Ground clearance at centre of wheelbase                          | m2      | 0.12 m                                                                                                               |
| Wheelbase                                                        | у       | 1.85 m                                                                                                               |
| Performances                                                     |         |                                                                                                                      |
| Drive speed - stowed                                             |         | 4 km/h                                                                                                               |
| Drive speed - raised                                             |         | 0.80 km/h                                                                                                            |
| Raise speed (laden) / Lower speed (laden)                        |         | 53 s / 34 s                                                                                                          |
| Gradeability                                                     |         | 25 %                                                                                                                 |
| Indoor and outdoor max Tilt Rating (Fore and Aft / Side-to-Side) |         | 3 ° / 1.50 °                                                                                                         |
| Wheels                                                           |         |                                                                                                                      |
| Tires type                                                       |         | Non marking                                                                                                          |
| Standard tires                                                   |         | 380 x 130 mm                                                                                                         |
| Drive wheels (front / rear)                                      |         | 2 / 0                                                                                                                |
| Steering wheels (front / rear)                                   |         | 2/0                                                                                                                  |
| Braking wheels (front / rear)                                    |         | 2 / 0                                                                                                                |
| Engine/Battery                                                   |         |                                                                                                                      |
| Battery voltage                                                  |         | 6 V                                                                                                                  |
| Battery capacity                                                 |         | 225 Ah                                                                                                               |
| Battery energy                                                   |         | 5 kWh                                                                                                                |
| On-board charger (V / A)                                         |         | 24 V / 20 A                                                                                                          |
| Miscellaneous                                                    |         | 24 V / 20 A                                                                                                          |
| Ground Pressure                                                  |         | 10.26 dan/cm2                                                                                                        |
|                                                                  |         | 15.10                                                                                                                |
| Hydraulic tank capacity                                          |         | < 70 dB                                                                                                              |
| Noise to environment (LwA)                                       |         |                                                                                                                      |
| Vibration on hands/arms                                          |         | < 0.50 m/s²                                                                                                          |
| Standards compliance                                             |         |                                                                                                                      |
| This machine is in compliance with:                              |         | European directives: 2006/42/EC- Machinery<br>(revised EN280:2013) - 2004/108/EC (EMC) -<br>2006/95/EC (Low voltage) |