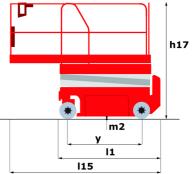

# 120 SE S3 - Dimensional drawing

# 120 SE S3

| Capacities                                                       |         | Metric                                                                                                               |
|------------------------------------------------------------------|---------|----------------------------------------------------------------------------------------------------------------------|
| Working height                                                   | h21     | 11.78 m                                                                                                              |
| Working height maximum (indoor)                                  | h21     | 11.78 m                                                                                                              |
| Working height maximum (outdoor)                                 | h21'    | 8.71 m                                                                                                               |
| Platform height maximum (indoor)                                 | h7      | 9.78 m                                                                                                               |
| Platform height maximum (outdoor)                                | h7'     | 6.71 m                                                                                                               |
| Platform capacity                                                | Q       | 318 kg                                                                                                               |
| Max. capacity on the extension deck                              |         | 113 kg                                                                                                               |
| Number of people (indoor / outdoor)                              |         | 2/1                                                                                                                  |
| Weight and dimensions                                            |         | 271                                                                                                                  |
| Platform weight*                                                 |         | 2367 kg                                                                                                              |
| Platform dimensions (length x width)                             | lp / ep | 2.26 m x 1.16 m                                                                                                      |
| Platform dimensions with extension (length x width)              | ih \ eh | 3.18 m x 1.16 m                                                                                                      |
| · - /                                                            | 11      |                                                                                                                      |
| Overall length                                                   | 11      | 2.44 m                                                                                                               |
| Overall width                                                    | b1      | 1.18 m                                                                                                               |
| Overall height                                                   | h17     | 2.43 m                                                                                                               |
| Overall height (stowed)                                          | h18 *** | 1.82 m                                                                                                               |
| Internal tuming radius / External tuming radius                  | Wa3     | 0 mm/2.29 m                                                                                                          |
| Ground clearance with pothole guards deployed                    | m6      | 0.02 m                                                                                                               |
| Ground clearance with pothole guards folded                      | m2      | 0.12 m                                                                                                               |
| Ground clearance at centre of wheelbase                          | m2      | 0.12 m                                                                                                               |
| Wheelbase                                                        | у       | 1.85 m                                                                                                               |
| Performances                                                     |         |                                                                                                                      |
| Drive speed - stowed                                             |         | 4 km/h                                                                                                               |
| Drive speed - raised                                             |         | 0.80 km/h                                                                                                            |
| Raise speed (laden) / Lower speed (laden)                        |         | 53 s / 34 s                                                                                                          |
| Gradeability                                                     |         | 25 %                                                                                                                 |
| Indoor and outdoor max Tilt Rating (Fore and Aft / Side-to-Side) |         | 3 ° / 1.50 °                                                                                                         |
| Wheels                                                           |         |                                                                                                                      |
| Tires type                                                       |         | Non marking                                                                                                          |
| Standard tires                                                   |         | 380 x 130 mm                                                                                                         |
| Drive wheels (front / rear)                                      |         | 2 / 0                                                                                                                |
| Steering wheels (front / rear)                                   |         | 2/0                                                                                                                  |
| Braking wheels (front / rear)                                    |         | 2 / 0                                                                                                                |
| Engine/Battery                                                   |         |                                                                                                                      |
| Battery voltage                                                  |         | 6 V                                                                                                                  |
| Battery capacity                                                 |         | 225 Ah                                                                                                               |
| Battery energy                                                   |         | 5 kWh                                                                                                                |
| On-board charger (V / A)                                         |         | 24 V / 20 A                                                                                                          |
| Miscellaneous                                                    |         | 24 V / 20 A                                                                                                          |
| Ground Pressure                                                  |         | 10.26 dan/cm2                                                                                                        |
|                                                                  |         | 15.10                                                                                                                |
| Hydraulic tank capacity                                          |         | < 70 dB                                                                                                              |
| Noise to environment (LwA)                                       |         |                                                                                                                      |
| Vibration on hands/arms                                          |         | < 0.50 m/s²                                                                                                          |
| Standards compliance                                             |         |                                                                                                                      |
| This machine is in compliance with:                              |         | European directives: 2006/42/EC- Machinery<br>(revised EN280:2013) - 2004/108/EC (EMC) -<br>2006/95/EC (Low voltage) |