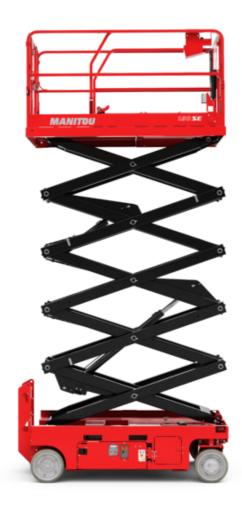

Technical sheet :

# 120 SE S3





| Capacities                                                       |         | Metric                                                                                                               |
|------------------------------------------------------------------|---------|----------------------------------------------------------------------------------------------------------------------|
| Working height                                                   | h21     | 11.78 m                                                                                                              |
| Working height maximum (indoor)                                  | h21     | 11.78 m                                                                                                              |
| Wo