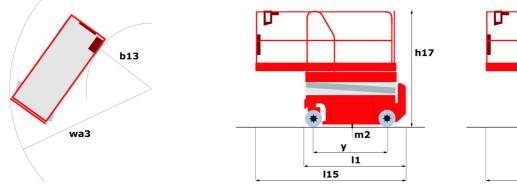

# 120 SE S3 - Dimensional drawing

# 120 SE S3

|                                                                  |         | · ·                                                                                                                  |
|------------------------------------------------------------------|---------|----------------------------------------------------------------------------------------------------------------------|
| Capacities                                                       |         | Metric                                                                                                               |
| Working height                                                   | h21     | 11.78 m                                                                                                              |
| Working height maximum (indoor)                                  | h21     | 11.78 m                                                                                                              |
| Working height maximum (outdoor)                                 | h21'    | 8.71 m                                                                                                               |
| Platform height maximum (indoor)                                 | h7      | 9.78 m                                                                                                               |
| Platform height maximum (outdoor)                                | h7'     | 6.71 m                                                                                                               |
| Platform capacity                                                | Q       | 318 kg                                                                                                               |
| Max. capacity on the extension deck                              |         | 113 kg                                                                                                               |
| Number of people (indoor / outdoor)                              |         | 2 / 1                                                                                                                |
| Weight and dimensions                                            |         |                                                                                                                      |
| Platform weight*                                                 |         | 2367 kg                                                                                                              |
| Platform dimensions (length x width)                             | lp / ep | 2.26 m x 1.16 m                                                                                                      |
| Platform dimensions with extension (length x width)              |         | 3.18 m x 1.16 m                                                                                                      |
| Overall length                                                   | 11      | 2.44 m                                                                                                               |
| Overall width                                                    | b1      | 1.18 m                                                                                                               |
| Overall height                                                   | h17     | 2.43 m                                                                                                               |
| Overall height (stowed)                                          | h18 *** | 1.82 m                                                                                                               |
| Internal turning radius / External turning radius                | Wa3     | 0 mm/2.29 m                                                                                                          |
| Ground clearance with pothole guards deployed                    | m6      | 0.02 m                                                                                                               |
| Ground clearance with pothole guards folded                      | m2      | 0.12 m                                                                                                               |
| Ground clearance at centre of wheelbase                          | m2      | 0.12 m                                                                                                               |
| Wheelbase                                                        | У       | 1.85 m                                                                                                               |
| Performances                                                     |         |                                                                                                                      |
| Drive speed - stowed                                             |         | 4 km/h                                                                                                               |
| Drive speed - raised                                             |         | 0.80 km/h                                                                                                            |
| Raise speed (laden) / Lower speed (laden)                        |         | 53 s / 34 s                                                                                                          |
| Gradeability                                                     |         | 25 %                                                                                                                 |
| Indoor and outdoor max Tilt Rating (Fore and Aft / Side-to-Side) |         | 3 ° / 1.50 °                                                                                                         |
| Wheels                                                           |         |                                                                                                                      |
| Tires type                                                       |         | Non marking                                                                                                          |
| Standard tires                                                   |         | 380 x 130 mm                                                                                                         |
| Drive wheels (front / rear)                                      |         | 2 / 0                                                                                                                |
| Steering wheels (front / rear)                                   |         | 2 / 0                                                                                                                |
| Braking wheels (front / rear)                                    |         | 2 / 0                                                                                                                |
| Engine/Battery                                                   |         |                                                                                                                      |
| Battery voltage                                                  |         | 6 V                                                                                                                  |
| Battery capacity                                                 |         | 225 Ah                                                                                                               |
| Battery energy                                                   |         | 5 kWh                                                                                                                |
| On-board charger (V / A)                                         |         | 24 V / 20 A                                                                                                          |
| Miscellaneous                                                    |         |                                                                                                                      |
| Ground Pressure                                                  |         | 10.26 dan/cm2                                                                                                        |
| Hydraulic tank capacity                                          |         | 15.10                                                                                                                |
| Noise to environment (LwA)                                       |         | < 70 dB                                                                                                              |
| Vibration on hands/arms                                          |         | < 0.50 m/s²                                                                                                          |
| Standards compliance                                             |         |                                                                                                                      |
| This machine is in compliance with:                              |         | European directives: 2006/42/EC- Machinery<br>(revised EN280:2013) - 2004/108/EC (EMC) -<br>2006/95/EC (Low voltage) |