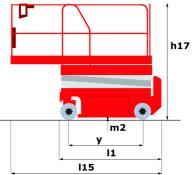

# 120 SE S3 - Dimensional drawing

# 120 SE S3

|                                                                  |         | · ·                                                                                                                  |
|------------------------------------------------------------------|---------|----------------------------------------------------------------------------------------------------------------------|
| Capacities                                                       |         | Metric                                                                                                               |
| Working height                                                   | h21     | 11.78 m                                                                                                              |
| Working height maximum (indoor)                                  | h21     | 11.78 m                                                                                                              |
| Working height maximum (outdoor)                                 | h21'    | 8.71 m                                                                                                               |
| Platform height maximum (indoor)                                 | h7      | 9.78 m                                                                                                               |
| Platform height maximum (outdoor)                                | h7'     | 6.71 m                                                                                                               |
| Platform capacity                                                | Q       | 318 kg                                                                                                               |
| Max. capacity on the extension deck                              |         | 113 kg                                                                                                               |
| Number of people (indoor / outdoor)                              |         | 2 / 1                                                                                                                |
| Weight and dimensions                                            |         |                                                                                                                      |
| Platform weight*                                                 |         | 2367 kg                                                                                                              |
| Platform dimensions (length x width)                             | lp / ep | 2.26 m x 1.16 m                                                                                                      |
| Platform dimensions with extension (length x width)              |         | 3.18 m x 1.16 m                                                                                                      |
| Overall length                                                   | 11      | 2.44 m                                                                                                               |
| Overall width                                                    | b1      | 1.18 m                                                                                                               |
| Overall height                                                   | h17     | 2.43 m                                                                                                               |
| Overall height (stowed)                                          | h18 *** | 1.82 m                                                                                                               |
| Internal turning radius / External turning radius                | Wa3     | 0 mm/2.29 m                                                                                                          |
| Ground clearance with pothole guards deployed                    | m6      | 0.02 m                                                                                                               |
| Ground clearance with pothole guards folded                      | m2      | 0.12 m                                                                                                               |
| Ground clearance at centre of wheelbase                          | m2      | 0.12 m                                                                                                               |
| Wheelbase                                                        | У       | 1.85 m                                                                                                               |
| Performances                                                     |         |                                                                                                                      |
| Drive speed - stowed                                             |         | 4 km/h                                                                                                               |
| Drive speed - raised                                             |         | 0.80 km/h                                                                                                            |
| Raise speed (laden) / Lower speed (laden)                        |         | 53 s / 34 s                                                                                                          |
| Gradeability                                                     |         | 25 %                                                                                                                 |
| Indoor and outdoor max Tilt Rating (Fore and Aft / Side-to-Side) |         | 3 ° / 1.50 °                                                                                                         |
| Wheels                                                           |         |                                                                                                                      |
| Tires type                                                       |         | Non marking                                                                                                          |
| Standard tires                                                   |         | 380 x 130 mm                                                                                                         |
| Drive wheels (front / rear)                                      |         | 2 / 0                                                                                                                |
| Steering wheels (front / rear)                                   |         | 2 / 0                                                                                                                |
| Braking wheels (front / rear)                                    |         | 2 / 0                                                                                                                |
| Engine/Battery                                                   |         |                                                                                                                      |
| Battery voltage                                                  |         | 6 V                                                                                                                  |
| Battery capacity                                                 |         | 225 Ah                                                                                                               |
| Battery energy                                                   |         | 5 kWh                                                                                                                |
| On-board charger (V / A)                                         |         | 24 V / 20 A                                                                                                          |
| Miscellaneous                                                    |         |                                                                                                                      |
| Ground Pressure                                                  |         | 10.26 dan/cm2                                                                                                        |
| Hydraulic tank capacity                                          |         | 15.10                                                                                                                |
| Noise to environment (LwA)                                       |         | < 70 dB                                                                                                              |
| Vibration on hands/arms                                          |         | < 0.50 m/s²                                                                                                          |
| Standards compliance                                             |         |                                                                                                                      |
| This machine is in compliance with:                              |         | European directives: 2006/42/EC- Machinery<br>(revised EN280:2013) - 2004/108/EC (EMC) -<br>2006/95/EC (Low voltage) |