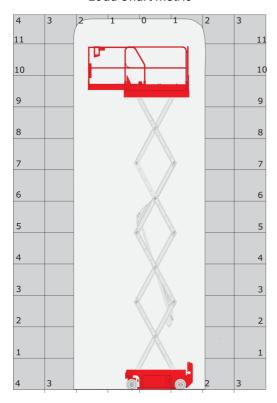

|
| Vibration on hands/arms                                          |         | < 0.50 m/s²                                                                                                          |
| Standards compliance                                             |         |                                                                                                                      |
| This machine is in compliance with:                              |         | European directives: 2006/42/EC- Machinery<br>(revised EN280:2013) - 2004/108/EC (EMC) -<br>2006/95/EC (Low voltage) |

<sup>\*</sup>Varies according to options and standards of the country to which the machine is delivered

## 120 SE S3 - Load chart

### Load Chart metric



120 SE S3 - Dimensional drawing







# **Equipment**

### 2 flashing LED beacons 2 swing out component trays (hydraulic/electric) 220V predisposition in the platform Anti-slip platform surface Audible alarm and illuminated indicator lamp (leveling, overload, lowering) Battery charge indicator lamp CAN bus technology Descent alarm Emergency stop Emergency stop button in platform and on frame Folding rails Horn in the platform Hour meter Integrated diagnostic assistance Load management according to environment (indoor/outdoor) Manual emergency lowering Multi-voltage integrated charger Non-marking rubber tyres Platform access gate Pothole protection with automatic operation Side and rear forklift pockets

### Optional

Biodegradable oil

Cold weather protection oil

Safety harness





##