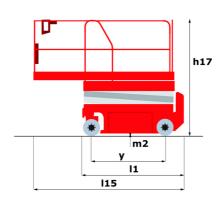

# 120 SE S3

| 120 SE S3 Created on June                                        |         | ■ Created on June 2, 2025 at 9:37 AM UT                                                                              |
|------------------------------------------------------------------|---------|----------------------------------------------------------------------------------------------------------------------|
| Capacities                                                       |         | Metric                                                                                                               |
| Working height                                                   | h21     | 11.78 m                                                                                                              |
| Working height maximum (indoor)                                  | h21     | 11.78 m                                                                                                              |
| Working height maximum (outdoor)                                 | h21'    | 8.71 m                                                                                                               |
| Platform height maximum (indoor)                                 | h7      | 9.78 m                                                                                                               |
| Platform height maximum (outdoor)                                | h7'     | 6.71 m                                                                                                               |
| Platform capacity                                                | Q       | 318 kg                                                                                                               |
| Max. capacity on the extension deck                              |         | 113 kg                                                                                                               |
| Number of people (indoor / outdoor)                              |         | 2/1                                                                                                                  |
| Weight and dimensions                                            |         |                                                                                                                      |
| Platform weight*                                                 |         | 2367 kg                                                                                                              |
| Platform dimensions (length x width)                             | lp / ep | 2.26 m x 1.16 m                                                                                                      |
| Platform dimensions with extension (length x width)              |         | 3.18 m x 1.16 m                                                                                                      |
| Overall length                                                   | I1      | 2.44 m                                                                                                               |
| Overall width                                                    | b1      | 1.18 m                                                                                                               |
| Overall height                                                   | h17     | 2.43 m                                                                                                               |
| Overall height (stowed)                                          | h18 *** | 1.82 m                                                                                                               |
| Internal turning radius / External turning radius                | Wa3     | 0 mm/2.29 m                                                                                                          |
| Ground clearance with pothole guards deployed                    | m6      | 0.02 m                                                                                                               |
| Ground clearance with pothole guards folded                      | m2      | 0.12 m                                                                                                               |
| Ground clearance at centre of wheelbase                          | m2      | 0.12 m                                                                                                               |
| Wheelbase                                                        | Y       | 1.85 m                                                                                                               |
| Performances                                                     |         |                                                                                                                      |
| Drive speed - stowed                                             |         | 4 km/h                                                                                                               |
| Drive speed - raised                                             |         | 0.80 km/h                                                                                                            |
| Raise speed (laden) / Lower speed (laden)                        |         | 53 s / 34 s                                                                                                          |
| Gradeability                                                     |         | 25 %                                                                                                                 |
| Indoor and outdoor max Tilt Rating (Fore and Aft / Side-to-Side) |         | 3 ° / 1.50 °                                                                                                         |
| Wheels                                                           |         |                                                                                                                      |
| Tires type                                                       |         | Non marking                                                                                                          |
| Standard tires                                                   |         | 380 x 130 mm                                                                                                         |
| Drive wheels (front / rear)                                      |         | 2/0                                                                                                                  |
| Steering wheels (front / rear)                                   |         | 2/0                                                                                                                  |
| Braking wheels (front / rear)                                    |         | 2/0                                                                                                                  |
| Engine/Battery                                                   |         |                                                                                                                      |
| Battery voltage                                                  |         | 6 V                                                                                                                  |
| Battery capacity                                                 |         | 225 Ah                                                                                                               |
| Battery energy                                                   |         | 5 kWh                                                                                                                |
| On-board charger (V / A)                                         |         | 24 V / 20 A                                                                                                          |
| Miscellaneous                                                    |         |                                                                                                                      |
| Ground Pressure                                                  |         | 10.26 dan/cm2                                                                                                        |
| Hydraulic tank capacity                                          |         | 15.10 l                                                                                                              |
| Noise to environment (LwA)                                       |         | < 70 dB                                                                                                              |
| Vibration on hands/arms                                          |         | < 0.50 m/s²                                                                                                          |
| Standards compliance                                             |         |                                                                                                                      |
| This machine is in compliance with:                              |         | European directives: 2006/42/EC- Machinery<br>(revised EN280:2013) - 2004/108/EC (EMC) -<br>2006/95/EC (Low voltage) |