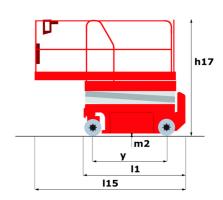

|
| Vibration on hands/arms                                          |         | < 0.50 m/s²                                                                                                          |
| Standards compliance                                             |         |                                                                                                                      |
| This machine is in compliance with:                              |         | European directives: 2006/42/EC- Machinery<br>(revised EN280:2013) - 2004/108/EC (EMC) -<br>2006/95/EC (Low voltage) |

<sup>\*</sup>Varies according to options and standards of the country to which the machine is delivered

## 120 SE S3 - Load chart

### Load Chart metric



120 SE S3 - Dimensional drawing







# **Equipment**

### 2 flashing LED beacons 2 swing out component trays (hydraulic/electric) 220V predisposition in the platform Anti-slip platform surface Audible alarm and illuminated indicator lamp (leveling, overload, lowering) Battery charge indicator lamp CAN bus technology Descent alarm Emergency stop Emergency stop button in platform and on frame Folding rails Horn in the platform Hour meter Integrated diagnostic assistance Load management according to environment (indoor/outdoor) Manual emergency lowering Multi-voltage integrated charger Non-marking rubber tyres Platform access gate Pothole protection with automatic operation Side and rear forklift pockets

### Optional

Biodegradable oil

Cold weather protection oil

Safety harness





### **Head Office**

B.P. 249 - 430 rue d