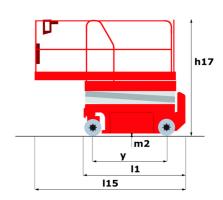

### Load Chart metric

120 SE S3 - Dimensional drawing

# 120 SE S3

|                                                                               | 120 SE 53 | Created on June 17, 2025 at 1:03 AM UT                                                                               |
|-------------------------------------------------------------------------------|-----------|----------------------------------------------------------------------------------------------------------------------|
| Capacities                                                                    |           | Metric                                                                                                               |
| Working height                                                                | h21       | 11.78 m                                                                                                              |
| Working height maximum (indoor)                                               | h21       | 11.78 m                                                                                                              |
| Working height maximum (outdoor)                                              | h21'      | 8.71 m                                                                                                               |
| Platform height maximum (indoor)                                              | h7        | 9.78 m                                                                                                               |
| Platform height maximum (outdoor)                                             | h7'       | 6.71 m                                                                                                               |
| Platform capacity                                                             | Q         | 318 kg                                                                                                               |
| Max. capacity on the extension deck                                           |           | 113 kg                                                                                                               |
| Number of people (indoor / outdoor)                                           |           | 2/1                                                                                                                  |
| Weight and dimensions                                                         |           |                                                                                                                      |
| Platform weight*                                                              |           | 2367 kg                                                                                                              |
| Platform dimensions (length x width)                                          | lp / ep   | 2.26 m x 1.16 m                                                                                                      |
| Platform dimensions with extension (length x width)                           | , , ,     | 3.18 m x 1.16 m                                                                                                      |
| Overall length                                                                | l1        | 2.44 m                                                                                                               |
| Overall width                                                                 | b1        | 1.18 m                                                                                                               |
| Overall height                                                                | h17       | 2.43 m                                                                                                               |
| Overall height (stowed)                                                       | h18 ***   | 1.82 m                                                                                                               |
| Internal turning radius / External turning radius                             | Wa3       | 0 mm/2.29 m                                                                                                          |
| Ground clearance with pothole guards deployed                                 | m6        | 0.02 m                                                                                                               |
| Ground clearance with pothole guards folded                                   | m2        | 0.12 m                                                                                                               |
| Ground clearance at centre of wheelbase                                       | m2        | 0.12 m                                                                                                               |
| Wheelbase                                                                     |           | 1.85 m                                                                                                               |
| Performances                                                                  | у         | 1.85 III                                                                                                             |
|                                                                               |           | 4 km/h                                                                                                               |
| Drive speed - stowed Drive speed - raised                                     |           | 0.80 km/h                                                                                                            |
| ·                                                                             |           |                                                                                                                      |
| Raise speed (laden) / Lower speed (laden)                                     |           | 53 s / 34 s                                                                                                          |
| Gradeability Indoor and outdoor max Tilt Rating (Fore and Aft / Side-to-Side) |           | 25 %<br>3 ° / 1.50 °                                                                                                 |
| ,                                                                             |           | 3 / 1.30                                                                                                             |
| Wheels                                                                        |           | Non-reading                                                                                                          |
| Tires type                                                                    |           | Non marking                                                                                                          |
| Standard tires                                                                |           | 380 x 130 mm                                                                                                         |
| Drive wheels (front / rear)                                                   |           | 2 / 0                                                                                                                |
| Steering wheels (front / rear)                                                |           | 2 / 0                                                                                                                |
| Braking wheels (front / rear)                                                 |           | 2 / 0                                                                                                                |
| Engine/Battery                                                                |           | 4.1                                                                                                                  |
| Battery voltage                                                               |           | 6 V                                                                                                                  |
| Battery capacity                                                              |           | 225 Ah                                                                                                               |
| Battery energy                                                                |           | 5 kWh                                                                                                                |
| On-board charger (V / A)                                                      |           | 24 V / 20 A                                                                                                          |
| Miscellaneous                                                                 |           |                                                                                                                      |
| Ground Pressure                                                               |           | 10.26 dan/cm2                                                                                                        |
| Hydraulic tank capacity                                                       |           | 15.10 l                                                                                                              |
| Noise to environment (LwA)                                                    |           | < 70 dB                                                                                                              |
| Vibration on hands/arms                                                       |           | < 0.50 m/s²                                                                                                          |
| Standards compliance                                                          |           |                                                                                                                      |
| This machine is in compliance with:                                           |           | European directives: 2006/42/EC- Machinery<br>(revised EN280:2013) - 2004/108/EC (EMC) -<br>2006/95/EC (Low voltage) |