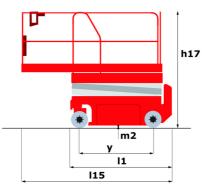

# 120 SE S3

|                                                                               | 120 SE 53 | Created on June 17, 2025 at 1:03 AM UT                                                                               |
|-------------------------------------------------------------------------------|-----------|----------------------------------------------------------------------------------------------------------------------|
| Capacities                                                                    |           | Metric                                                                                                               |
| Working height                                                                | h21       | 11.78 m                                                                                                              |
| Working height maximum (indoor)                                               | h21       | 11.78 m                                                                                                              |
| Working height maximum (outdoor)                                              | h21'      | 8.71 m                                                                                                               |
| Platform height maximum (indoor)                                              | h7        | 9.78 m                                                                                                               |
| Platform height maximum (outdoor)                                             | h7'       | 6.71 m                                                                                                               |
| Platform capacity                                                             | Q         | 318 kg                                                                                                               |
| Max. capacity on the extension deck                                           |           | 113 kg                                                                                                               |
| Number of people (indoor / outdoor)                                           |           | 2/1                                                                                                                  |
| Weight and dimensions                                                         |           |                                                                                                                      |
| Platform weight*                                                              |           | 2367 kg                                                                                                              |
| Platform dimensions (length x width)                                          | lp / ep   | 2.26 m x 1.16 m                                                                                                      |
| Platform dimensions with extension (length x width)                           | , , ,     | 3.18 m x 1.16 m                                                                                                      |
| Overall length                                                                | l1        | 2.44 m                                                                                                               |
| Overall width                                                                 | b1        | 1.18 m                                                                                                               |
| Overall height                                                                | h17       | 2.43 m                                                                                                               |
| Overall height (stowed)                                                       | h18 ***   | 1.82 m                                                                                                               |
| Internal turning radius / External turning radius                             | Wa3       | 0 mm/2.29 m                                                                                                          |
| Ground clearance with pothole guards deployed                                 | m6        | 0.02 m                                                                                                               |
| Ground clearance with pothole guards folded                                   | m2        | 0.12 m                                                                                                               |
| Ground clearance at centre of wheelbase                                       | m2        | 0.12 m                                                                                                               |
| Wheelbase                                                                     |           | 1.85 m                                                                                                               |
| Performances                                                                  | у         | 1.85 III                                                                                                             |
|                                                                               |           | 4 km/h                                                                                                               |
| Drive speed - stowed Drive speed - raised                                     |           | 0.80 km/h                                                                                                            |
| ·                                                                             |           |                                                                                                                      |
| Raise speed (laden) / Lower speed (laden)                                     |           | 53 s / 34 s                                                                                                          |
| Gradeability Indoor and outdoor max Tilt Rating (Fore and Aft / Side-to-Side) |           | 25 %<br>3 ° / 1.50 °                                                                                                 |
| ,                                                                             |           | 3 / 1.30                                                                                                             |
| Wheels                                                                        |           | Non-reading                                                                                                          |
| Tires type                                                                    |           | Non marking                                                                                                          |
| Standard tires                                                                |           | 380 x 130 mm                                                                                                         |
| Drive wheels (front / rear)                                                   |           | 2 / 0                                                                                                                |
| Steering wheels (front / rear)                                                |           | 2 / 0                                                                                                                |
| Braking wheels (front / rear)                                                 |           | 2 / 0                                                                                                                |
| Engine/Battery                                                                |           | 4.1                                                                                                                  |
| Battery voltage                                                               |           | 6 V                                                                                                                  |
| Battery capacity                                                              |           | 225 Ah                                                                                                               |
| Battery energy                                                                |           | 5 kWh                                                                                                                |
| On-board charger (V / A)                                                      |           | 24 V / 20 A                                                                                                          |
| Miscellaneous                                                                 |           |                                                                                                                      |
| Ground Pressure                                                               |           | 10.26 dan/cm2                                                                                                        |
| Hydraulic tank capacity                                                       |           | 15.10 l                                                                                                              |
| Noise to environment (LwA)                                                    |           | < 70 dB                                                                                                              |
| Vibration on hands/arms                                                       |           | < 0.50 m/s²                                                                                                          |
| Standards compliance                                                          |           |                                                                                                                      |
| This machine is in compliance with:                                           |           | European directives: 2006/42/EC- Machinery<br>(revised EN280:2013) - 2004/108/EC (EMC) -<br>2006/95/EC (Low voltage) |