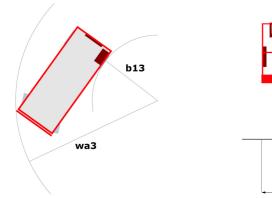

# 120 SE S3

|                                                                               | 120 SE 53 | Created on June 17, 2025 at 1:03 AM UT                                                                               |
|-------------------------------------------------------------------------------|-----------|----------------------------------------------------------------------------------------------------------------------|
| Capacities                                                                    |           | Metric                                                                                                               |
| Working height                                                                | h21       | 11.78 m                                                                                                              |
| Working height maximum (indoor)                                               | h21       | 11.78 m                                                                                                              |
| Working height maximum (outdoor)                                              | h21'      | 8.71 m                                                                                                               |
| Platform height maximum (indoor)                                              | h7        | 9.78 m                                                                                                               |
| Platform height maximum (outdoor)                                             | h7'       | 6.71 m                                                                                                               |
| Platform capacity                                                             | Q         | 318 kg                                                                                                               |
| Max. capacity on the extension deck                                           |           | 113 kg                                                                                                               |
| Number of people (indoor / outdoor)                                           |           | 2/1                                                                                                                  |
| Weight and dimensions                                                         |           |                                                                                                                      |
| Platform weight*                                                              |           | 2367 kg                                                                                                              |
| Platform dimensions (length x width)                                          | lp / ep   | 2.26 m x 1.16 m                                                                                                      |
| Platform dimensions with extension (length x width)                           | , , ,     | 3.18 m x 1.16 m                                                                                                      |
| Overall length                                                                | l1        | 2.44 m                                                                                                               |
| Overall width                                                                 | b1        | 1.18 m                                                                                                               |
| Overall height                                                                | h17       | 2.43 m                                                                                                               |
| Overall height (stowed)                                                       | h18 ***   | 1.82 m                                                                                                               |
| Internal turning radius / External turning radius                             | Wa3       | 0 mm/2.29 m                                                                                                          |
| Ground clearance with pothole guards deployed                                 | m6        | 0.02 m                                                                                                               |
| Ground clearance with pothole guards folded                                   | m2        | 0.12 m                                                                                                               |
| Ground clearance at centre of wheelbase                                       | m2        | 0.12 m                                                                                                               |
| Wheelbase                                                                     |           | 1.85 m                                                                                                               |
| Performances                                                                  | у         | 1.85 III                                                                                                             |
|                                                                               |           | 4 km/h                                                                                                               |
| Drive speed - stowed Drive speed - raised                                     |           | 0.80 km/h                                                                                                            |
| ·                                                                             |           |                                                                                                                      |
| Raise speed (laden) / Lower speed (laden)                                     |           | 53 s / 34 s                                                                                                          |
| Gradeability Indoor and outdoor max Tilt Rating (Fore and Aft / Side-to-Side) |           | 25 %<br>3 ° / 1.50 °                                                                                                 |
| ,                                                                             |           | 3 / 1.30                                                                                                             |
| Wheels                                                                        |           | Non-reading                                                                                                          |
| Tires type                                                                    |           | Non marking                                                                                                          |
| Standard tires                                                                |           | 380 x 130 mm                                                                                                         |
| Drive wheels (front / rear)                                                   |           | 2 / 0                                                                                                                |
| Steering wheels (front / rear)                                                |           | 2 / 0                                                                                                                |
| Braking wheels (front / rear)                                                 |           | 2 / 0                                                                                                                |
| Engine/Battery                                                                |           | 4.1                                                                                                                  |
| Battery voltage                                                               |           | 6 V                                                                                                                  |
| Battery capacity                                                              |           | 225 Ah                                                                                                               |
| Battery energy                                                                |           | 5 kWh                                                                                                                |
| On-board charger (V / A)                                                      |           | 24 V / 20 A                                                                                                          |
| Miscellaneous                                                                 |           |                                                                                                                      |
| Ground Pressure                                                               |           | 10.26 dan/cm2                                                                                                        |
| Hydraulic tank capacity                                                       |           | 15.10 l                                                                                                              |
| Noise to environment (LwA)                                                    |           | < 70 dB                                                                                                              |
| Vibration on hands/arms                                                       |           | < 0.50 m/s²                                                                                                          |
| Standards compliance                                                          |           |                                                                                                                      |
| This machine is in compliance with:                                           |           | European directives: 2006/42/EC- Machinery<br>(revised EN280:2013) - 2004/108/EC (EMC) -<br>2006/95/EC (Low voltage) |