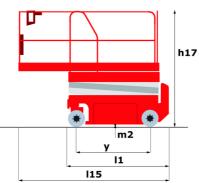

# 120 SE S3

|                                                                  | 120 SE 53 | Created on June 16, 2025 at 3:29 AM UTO                                                                              |
|------------------------------------------------------------------|-----------|----------------------------------------------------------------------------------------------------------------------|
| Capacities                                                       |           | Metric                                                                                                               |
| Working height                                                   | h21       | 11.78 m                                                                                                              |
| Working height maximum (indoor)                                  | h21       | 11.78 m                                                                                                              |
| Working height maximum (outdoor)                                 | h21'      | 8.71 m                                                                                                               |
| Platform height maximum (indoor)                                 | h7        | 9.78 m                                                                                                               |
| Platform height maximum (outdoor)                                | h7'       | 6.71 m                                                                                                               |
| Platform capacity                                                | Q         | 318 kg                                                                                                               |
| Max. capacity on the extension deck                              |           | 113 kg                                                                                                               |
| Number of people (indoor / outdoor)                              |           | 2 / 1                                                                                                                |
| Weight and dimensions                                            |           |                                                                                                                      |
| Platform weight*                                                 |           | 2367 kg                                                                                                              |
| Platform dimensions (length x width)                             | lp / ep   | 2.26 m x 1.16 m                                                                                                      |
| Platform dimensions with extension (length x width)              | 7. 7      | 3.18 m x 1.16 m                                                                                                      |
| Overall length                                                   | I1        | 2.44 m                                                                                                               |
| Overall width                                                    | b1        | 1.18 m                                                                                                               |
| Overall height                                                   | h17       | 2.43 m                                                                                                               |
| Overall height (stowed)                                          | h18 ***   | 1.82 m                                                                                                               |
| Internal turning radius / External turning radius                | Wa3       | 0 mm/2.29 m                                                                                                          |
| Ground clearance with pothole guards deployed                    | m6        | 0.02 m                                                                                                               |
| Ground clearance with pothole guards folded                      | m2        | 0.12 m                                                                                                               |
| Ground clearance at centre of wheelbase                          | m2        | 0.12 m                                                                                                               |
| Wheelbase                                                        | ν         | 1.85 m                                                                                                               |
| Performances                                                     |           |                                                                                                                      |
| Drive speed - stowed                                             |           | 4 km/h                                                                                                               |
| Drive speed - raised                                             |           | 0.80 km/h                                                                                                            |
| Raise speed (laden) / Lower speed (laden)                        |           | 53 s / 34 s                                                                                                          |
| Gradeability                                                     |           | 25 %                                                                                                                 |
| Indoor and outdoor max Tilt Rating (Fore and Aft / Side-to-Side) |           | 3 ° / 1.50 °                                                                                                         |
| Wheels                                                           |           | c ,c                                                                                                                 |
| Tires type                                                       |           | Non marking                                                                                                          |
| Standard tires                                                   |           | 380 x 130 mm                                                                                                         |
| Drive wheels (front / rear)                                      |           | 2/0                                                                                                                  |
| Steering wheels (front / rear)                                   |           | 2 / 0                                                                                                                |
| Braking wheels (front / rear)                                    |           | 2/0                                                                                                                  |
| Engine/Battery                                                   |           | 2, 0                                                                                                                 |
| Battery voltage                                                  |           | 6 V                                                                                                                  |
| Battery capacity                                                 |           | 225 Ah                                                                                                               |
| Battery energy                                                   |           | 5 kWh                                                                                                                |
| On-board charger (V / A)                                         |           | 24 V / 20 A                                                                                                          |
| Miscellaneous                                                    |           | 24 17 20 11                                                                                                          |
| Ground Pressure                                                  |           | 10.26 dan/cm2                                                                                                        |
| Hydraulic tank capacity                                          |           | 15.10 l                                                                                                              |
| Noise to environment (LwA)                                       |           | < 70 dB                                                                                                              |
| Vibration on hands/arms                                          |           | < 0.50 m/s²                                                                                                          |
| Standards compliance                                             |           | \ 0.30 III/5 <sup>-</sup>                                                                                            |
| This machine is in compliance with:                              |           | European directives: 2006/42/EC- Machinery<br>(revised EN280:2013) - 2004/108/EC (EMC) -<br>2006/95/EC (Low voltage) |