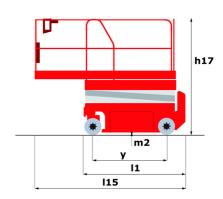

# 120 SE S3

|                                                                  | 120 SE 53 | Created on June 16, 2025 at 3:29 AM UTO                                                                              |
|------------------------------------------------------------------|-----------|----------------------------------------------------------------------------------------------------------------------|
| Capacities                                                       |           | Metric                                                                                                               |
| Working height                                                   | h21       | 11.78 m                                                                                                              |
| Working height maximum (indoor)                                  | h21       | 11.78 m                                                                                                              |
| Working height maximum (outdoor)                                 | h21'      | 8.71 m                                                                                                               |
| Platform height maximum (indoor)                                 | h7        | 9.78 m                                                                                                               |
| Platform height maximum (outdoor)                                | h7'       | 6.71 m                                                                                                               |
| Platform capacity                                                | Q         | 318 kg                                                                                                               |
| Max. capacity on the extension deck                              |           | 113 kg                                                                                                               |
| Number of people (indoor / outdoor)                              |           | 2 / 1                                                                                                                |
| Weight and dimensions                                            |           |                                                                                                                      |
| Platform weight*                                                 |           | 2367 kg                                                                                                              |
| Platform dimensions (length x width)                             | lp / ep   | 2.26 m x 1.16 m                                                                                                      |
| Platform dimensions with extension (length x width)              | 7. 7      | 3.18 m x 1.16 m                                                                                                      |
| Overall length                                                   | I1        | 2.44 m                                                                                                               |
| Overall width                                                    | b1        | 1.18 m                                                                                                               |
| Overall height                                                   | h17       | 2.43 m                                                                                                               |
| Overall height (stowed)                                          | h18 ***   | 1.82 m                                                                                                               |
| Internal turning radius / External turning radius                | Wa3       | 0 mm/2.29 m                                                                                                          |
| Ground clearance with pothole guards deployed                    | m6        | 0.02 m                                                                                                               |
| Ground clearance with pothole guards folded                      | m2        | 0.12 m                                                                                                               |
| Ground clearance at centre of wheelbase                          | m2        | 0.12 m                                                                                                               |
| Wheelbase                                                        | ν         | 1.85 m                                                                                                               |
| Performances                                                     |           |                                                                                                                      |
| Drive speed - stowed                                             |           | 4 km/h                                                                                                               |
| Drive speed - raised                                             |           | 0.80 km/h                                                                                                            |
| Raise speed (laden) / Lower speed (laden)                        |           | 53 s / 34 s                                                                                                          |
| Gradeability                                                     |           | 25 %                                                                                                                 |
| Indoor and outdoor max Tilt Rating (Fore and Aft / Side-to-Side) |           | 3 ° / 1.50 °                                                                                                         |
| Wheels                                                           |           | c ,c                                                                                                                 |
| Tires type                                                       |           | Non marking                                                                                                          |
| Standard tires                                                   |           | 380 x 130 mm                                                                                                         |
| Drive wheels (front / rear)                                      |           | 2/0                                                                                                                  |
| Steering wheels (front / rear)                                   |           | 2 / 0                                                                                                                |
| Braking wheels (front / rear)                                    |           | 2/0                                                                                                                  |
| Engine/Battery                                                   |           | 2, 0                                                                                                                 |
| Battery voltage                                                  |           | 6 V                                                                                                                  |
| Battery capacity                                                 |           | 225 Ah                                                                                                               |
| Battery energy                                                   |           | 5 kWh                                                                                                                |
| On-board charger (V / A)                                         |           | 24 V / 20 A                                                                                                          |
| Miscellaneous                                                    |           | 24 17 20 11                                                                                                          |
| Ground Pressure                                                  |           | 10.26 dan/cm2                                                                                                        |
| Hydraulic tank capacity                                          |           | 15.10 l                                                                                                              |
| Noise to environment (LwA)                                       |           | < 70 dB                                                                                                              |
| Vibration on hands/arms                                          |           | < 0.50 m/s²                                                                                                          |
| Standards compliance                                             |           | \ 0.30 III/5 <sup>-</sup>                                                                                            |
| This machine is in compliance with:                              |           | European directives: 2006/42/EC- Machinery<br>(revised EN280:2013) - 2004/108/EC (EMC) -<br>2006/95/EC (Low voltage) |

### Load Chart metric

120 SE S3 - Dimensional drawing