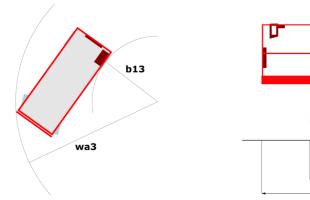

# 120 SE S3

|                                                                  | 120 SE 53 | Created on June 16, 2025 at 3:29 AM UTO                                                                              |
|------------------------------------------------------------------|-----------|----------------------------------------------------------------------------------------------------------------------|
| Capacities                                                       |           | Metric                                                                                                               |
| Working height                                                   | h21       | 11.78 m                                                                                                              |
| Working height maximum (indoor)                                  | h21       | 11.78 m                                                                                                              |
| Working height maximum (outdoor)                                 | h21'      | 8.71 m                                                                                                               |
| Platform height maximum (indoor)                                 | h7        | 9.78 m                                                                                                               |
| Platform height maximum (outdoor)                                | h7'       | 6.71 m                                                                                                               |
| Platform capacity                                                | Q         | 318 kg                                                                                                               |
| Max. capacity on the extension deck                              |           | 113 kg                                                                                                               |
| Number of people (indoor / outdoor)                              |           | 2 / 1                                                                                                                |
| Weight and dimensions                                            |           |                                                                                                                      |
| Platform weight*                                                 |           | 2367 kg                                                                                                              |
| Platform dimensions (length x width)                             | lp / ep   | 2.26 m x 1.16 m                                                                                                      |
| Platform dimensions with extension (length x width)              | 7. 7      | 3.18 m x 1.16 m                                                                                                      |
| Overall length                                                   | I1        | 2.44 m                                                                                                               |
| Overall width                                                    | b1        | 1.18 m                                                                                                               |
| Overall height                                                   | h17       | 2.43 m                                                                                                               |
| Overall height (stowed)                                          | h18 ***   | 1.82 m                                                                                                               |
| Internal turning radius / External turning radius                | Wa3       | 0 mm/2.29 m                                                                                                          |
| Ground clearance with pothole guards deployed                    | m6        | 0.02 m                                                                                                               |
| Ground clearance with pothole guards folded                      | m2        | 0.12 m                                                                                                               |
| Ground clearance at centre of wheelbase                          | m2        | 0.12 m                                                                                                               |
| Wheelbase                                                        | ν         | 1.85 m                                                                                                               |
| Performances                                                     |           |                                                                                                                      |
| Drive speed - stowed                                             |           | 4 km/h                                                                                                               |
| Drive speed - raised                                             |           | 0.80 km/h                                                                                                            |
| Raise speed (laden) / Lower speed (laden)                        |           | 53 s / 34 s                                                                                                          |
| Gradeability                                                     |           | 25 %                                                                                                                 |
| Indoor and outdoor max Tilt Rating (Fore and Aft / Side-to-Side) |           | 3 ° / 1.50 °                                                                                                         |
| Wheels                                                           |           | c ,c                                                                                                                 |
| Tires type                                                       |           | Non marking                                                                                                          |
| Standard tires                                                   |           | 380 x 130 mm                                                                                                         |
| Drive wheels (front / rear)                                      |           | 2/0                                                                                                                  |
| Steering wheels (front / rear)                                   |           | 2 / 0                                                                                                                |
| Braking wheels (front / rear)                                    |           | 2/0                                                                                                                  |
| Engine/Battery                                                   |           | 2, 0                                                                                                                 |
| Battery voltage                                                  |           | 6 V                                                                                                                  |
| Battery capacity                                                 |           | 225 Ah                                                                                                               |
| Battery energy                                                   |           | 5 kWh                                                                                                                |
| On-board charger (V / A)                                         |           | 24 V / 20 A                                                                                                          |
| Miscellaneous                                                    |           | 24 17 20 11                                                                                                          |
| Ground Pressure                                                  |           | 10.26 dan/cm2                                                                                                        |
| Hydraulic tank capacity                                          |           | 15.10 l                                                                                                              |
| Noise to environment (LwA)                                       |           | < 70 dB                                                                                                              |
| Vibration on hands/arms                                          |           | < 0.50 m/s²                                                                                                          |
| Standards compliance                                             |           | \ 0.30 III/5 <sup>-</sup>                                                                                            |
| This machine is in compliance with:                              |           | European directives: 2006/42/EC- Machinery<br>(revised EN280:2013) - 2004/108/EC (EMC) -<br>2006/95/EC (Low voltage) |