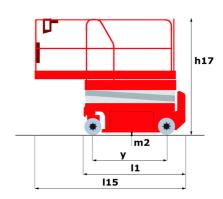

# 120 SE S3

|                                                                  | 120 SE S | ■ Created on June 2, 2025 at 2:24 AM UT                                                                              |
|------------------------------------------------------------------|----------|----------------------------------------------------------------------------------------------------------------------|
| Capacities                                                       |          | Metric                                                                                                               |
| Working height                                                   | h21      | 11.78 m                                                                                                              |
| Working height maximum (indoor)                                  | h21      | 11.78 m                                                                                                              |
| Working height maximum (outdoor)                                 | h21'     | 8.71 m                                                                                                               |
| Platform height maximum (indoor)                                 | h7       | 9.78 m                                                                                                               |
| Platform height maximum (outdoor)                                | h7'      | 6.71 m                                                                                                               |
| Platform capacity                                                | Q        | 318 kg                                                                                                               |
| Max. capacity on the extension deck                              |          | 113 kg                                                                                                               |
| Number of people (indoor / outdoor)                              |          | 2 / 1                                                                                                                |
| Weight and dimensions                                            |          |                                                                                                                      |
| Platform weight*                                                 |          | 2367 kg                                                                                                              |
| Platform dimensions (length x width)                             | lp / ep  | 2.26 m x 1.16 m                                                                                                      |
| Platform dimensions with extension (length x width)              |          | 3.18 m x 1.16 m                                                                                                      |
| Overall length                                                   | l1       | 2.44 m                                                                                                               |
| Overall width                                                    | b1       | 1.18 m                                                                                                               |
| Overall height                                                   | h17      | 2.43 m                                                                                                               |
| Overall height (stowed)                                          | h18 ***  | 1.82 m                                                                                                               |
| Internal turning radius / External turning radius                | Wa3      | 0 mm/2.29 m                                                                                                          |
| Ground clearance with pothole guards deployed                    | m6       | 0.02 m                                                                                                               |
| Ground clearance with pothole guards folded                      | m2       | 0.12 m                                                                                                               |
| Ground clearance at centre of wheelbase                          | m2       | 0.12 m                                                                                                               |
| Wheelbase                                                        | ٧        | 1.85 m                                                                                                               |
| Performances                                                     |          |                                                                                                                      |
| Drive speed - stowed                                             |          | 4 km/h                                                                                                               |
| Drive speed - raised                                             |          | 0.80 km/h                                                                                                            |
| Raise speed (laden) / Lower speed (laden)                        |          | 53 s / 34 s                                                                                                          |
| Gradeability                                                     |          | 25 %                                                                                                                 |
| Indoor and outdoor max Tilt Rating (Fore and Aft / Side-to-Side) |          | 3 ° / 1.50 °                                                                                                         |
| Wheels                                                           |          |                                                                                                                      |
| Tires type                                                       |          | Non marking                                                                                                          |
| Standard tires                                                   |          | 380 x 130 mm                                                                                                         |
| Drive wheels (front / rear)                                      |          | 2/0                                                                                                                  |
| Steering wheels (front / rear)                                   |          | 2/0                                                                                                                  |
| Braking wheels (front / rear)                                    |          | 2/0                                                                                                                  |
| Engine/Battery                                                   |          |                                                                                                                      |
| Battery voltage                                                  |          | 6 V                                                                                                                  |
| Battery capacity                                                 |          | 225 Ah                                                                                                               |
| Battery energy                                                   |          | 5 kWh                                                                                                                |
| On-board charger (V / A)                                         |          | 24 V / 20 A                                                                                                          |
| Miscellaneous                                                    |          |                                                                                                                      |
| Ground Pressure                                                  |          | 10.26 dan/cm2                                                                                                        |
| Hydraulic tank capacity                                          |          | 15.10 l                                                                                                              |
| Noise to environment (LwA)                                       |          | < 70 dB                                                                                                              |
| Vibration on hands/arms                                          |          | < 0.50 m/s²                                                                                                          |
| Standards compliance                                             |          |                                                                                                                      |
| This machine is in compliance with:                              |          | European directives: 2006/42/EC- Machinery<br>(revised EN280:2013) - 2004/108/EC (EMC) -<br>2006/95/EC (Low voltage) |

### Load Chart metric

120 SE S3 - Dimensional drawing