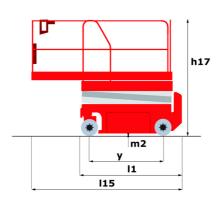

# 120 SE S3

|                                                                  | 120 SE S | ■ Created on June 2, 2025 at 2:24 AM UT                                                                              |
|------------------------------------------------------------------|----------|----------------------------------------------------------------------------------------------------------------------|
| Capacities                                                       |          | Metric                                                                                                               |
| Working height                                                   | h21      | 11.78 m                                                                                                              |
| Working height maximum (indoor)                                  | h21      | 11.78 m                                                                                                              |
| Working height maximum (outdoor)                                 | h21'     | 8.71 m                                                                                                               |
| Platform height maximum (indoor)                                 | h7       | 9.78 m                                                                                                               |
| Platform height maximum (outdoor)                                | h7'      | 6.71 m                                                                                                               |
| Platform capacity                                                | Q        | 318 kg                                                                                                               |
| Max. capacity on the extension deck                              |          | 113 kg                                                                                                               |
| Number of people (indoor / outdoor)                              |          | 2 / 1                                                                                                                |
| Weight and dimensions                                            |          |                                                                                                                      |
| Platform weight*                                                 |          | 2367 kg                                                                                                              |
| Platform dimensions (length x width)                             | lp / ep  | 2.26 m x 1.16 m                                                                                                      |
| Platform dimensions with extension (length x width)              |          | 3.18 m x 1.16 m                                                                                                      |
| Overall length                                                   | l1       | 2.44 m                                                                                                               |
| Overall width                                                    | b1       | 1.18 m                                                                                                               |
| Overall height                                                   | h17      | 2.43 m                                                                                                               |
| Overall height (stowed)                                          | h18 ***  | 1.82 m                                                                                                               |
| Internal turning radius / External turning radius                | Wa3      | 0 mm/2.29 m                                                                                                          |
| Ground clearance with pothole guards deployed                    | m6       | 0.02 m                                                                                                               |
| Ground clearance with pothole guards folded                      | m2       | 0.12 m                                                                                                               |
| Ground clearance at centre of wheelbase                          | m2       | 0.12 m                                                                                                               |
| Wheelbase                                                        | ٧        | 1.85 m                                                                                                               |
| Performances                                                     |          |                                                                                                                      |
| Drive speed - stowed                                             |          | 4 km/h                                                                                                               |
| Drive speed - raised                                             |          | 0.80 km/h                                                                                                            |
| Raise speed (laden) / Lower speed (laden)                        |          | 53 s / 34 s                                                                                                          |
| Gradeability                                                     |          | 25 %                                                                                                                 |
| Indoor and outdoor max Tilt Rating (Fore and Aft / Side-to-Side) |          | 3 ° / 1.50 °                                                                                                         |
| Wheels                                                           |          |                                                                                                                      |
| Tires type                                                       |          | Non marking                                                                                                          |
| Standard tires                                                   |          | 380 x 130 mm                                                                                                         |
| Drive wheels (front / rear)                                      |          | 2/0                                                                                                                  |
| Steering wheels (front / rear)                                   |          | 2/0                                                                                                                  |
| Braking wheels (front / rear)                                    |          | 2/0                                                                                                                  |
| Engine/Battery                                                   |          |                                                                                                                      |
| Battery voltage                                                  |          | 6 V                                                                                                                  |
| Battery capacity                                                 |          | 225 Ah                                                                                                               |
| Battery energy                                                   |          | 5 kWh                                                                                                                |
| On-board charger (V / A)                                         |          | 24 V / 20 A                                                                                                          |
| Miscellaneous                                                    |          |                                                                                                                      |
| Ground Pressure                                                  |          | 10.26 dan/cm2                                                                                                        |
| Hydraulic tank capacity                                          |          | 15.10 l                                                                                                              |
| Noise to environment (LwA)                                       |          | < 70 dB                                                                                                              |
| Vibration on hands/arms                                          |          | < 0.50 m/s²                                                                                                          |
| Standards compliance                                             |          |                                                                                                                      |
| This machine is in compliance with:                              |          | European directives: 2006/42/EC- Machinery<br>(revised EN280:2013) - 2004/108/EC (EMC) -<br>2006/95/EC (Low voltage) |