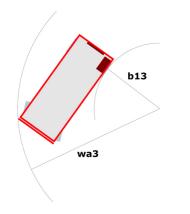

# 120 SE S3

|                                                                  | 120 SE S | ■ Created on June 2, 2025 at 2:24 AM UT                                                                              |
|------------------------------------------------------------------|----------|----------------------------------------------------------------------------------------------------------------------|
| Capacities                                                       |          | Metric                                                                                                               |
| Working height                                                   | h21      | 11.78 m                                                                                                              |
| Working height maximum (indoor)                                  | h21      | 11.78 m                                                                                                              |
| Working height maximum (outdoor)                                 | h21'     | 8.71 m                                                                                                               |
| Platform height maximum (indoor)                                 | h7       | 9.78 m                                                                                                               |
| Platform height maximum (outdoor)                                | h7'      | 6.71 m                                                                                                               |
| Platform capacity                                                | Q        | 318 kg                                                                                                               |
| Max. capacity on the extension deck                              |          | 113 kg                                                                                                               |
| Number of people (indoor / outdoor)                              |          | 2 / 1                                                                                                                |
| Weight and dimensions                                            |          |                                                                                                                      |
| Platform weight*                                                 |          | 2367 kg                                                                                                              |
| Platform dimensions (length x width)                             | lp / ep  | 2.26 m x 1.16 m                                                                                                      |
| Platform dimensions with extension (length x width)              |          | 3.18 m x 1.16 m                                                                                                      |
| Overall length                                                   | l1       | 2.44 m                                                                                                               |
| Overall width                                                    | b1       | 1.18 m                                                                                                               |
| Overall height                                                   | h17      | 2.43 m                                                                                                               |
| Overall height (stowed)                                          | h18 ***  | 1.82 m                                                                                                               |
| Internal turning radius / External turning radius                | Wa3      | 0 mm/2.29 m                                                                                                          |
| Ground clearance with pothole guards deployed                    | m6       | 0.02 m                                                                                                               |
| Ground clearance with pothole guards folded                      | m2       | 0.12 m                                                                                                               |
| Ground clearance at centre of wheelbase                          | m2       | 0.12 m                                                                                                               |
| Wheelbase                                                        | ٧        | 1.85 m                                                                                                               |
| Performances                                                     |          |                                                                                                                      |
| Drive speed - stowed                                             |          | 4 km/h                                                                                                               |
| Drive speed - raised                                             |          | 0.80 km/h                                                                                                            |
| Raise speed (laden) / Lower speed (laden)                        |          | 53 s / 34 s                                                                                                          |
| Gradeability                                                     |          | 25 %                                                                                                                 |
| Indoor and outdoor max Tilt Rating (Fore and Aft / Side-to-Side) |          | 3 ° / 1.50 °                                                                                                         |
| Wheels                                                           |          |                                                                                                                      |
| Tires type                                                       |          | Non marking                                                                                                          |
| Standard tires                                                   |          | 380 x 130 mm                                                                                                         |
| Drive wheels (front / rear)                                      |          | 2/0                                                                                                                  |
| Steering wheels (front / rear)                                   |          | 2/0                                                                                                                  |
| Braking wheels (front / rear)                                    |          | 2/0                                                                                                                  |
| Engine/Battery                                                   |          |                                                                                                                      |
| Battery voltage                                                  |          | 6 V                                                                                                                  |
| Battery capacity                                                 |          | 225 Ah                                                                                                               |
| Battery energy                                                   |          | 5 kWh                                                                                                                |
| On-board charger (V / A)                                         |          | 24 V / 20 A                                                                                                          |
| Miscellaneous                                                    |          |                                                                                                                      |
| Ground Pressure                                                  |          | 10.26 dan/cm2                                                                                                        |
| Hydraulic tank capacity                                          |          | 15.10 l                                                                                                              |
| Noise to environment (LwA)                                       |          | < 70 dB                                                                                                              |
| Vibration on hands/arms                                          |          | < 0.50 m/s²                                                                                                          |
| Standards compliance                                             |          |                                                                                                                      |
| This machine is in compliance with:                              |          | European directives: 2006/42/EC- Machinery<br>(revised EN280:2013) - 2004/108/EC (EMC) -<br>2006/95/EC (Low voltage) |