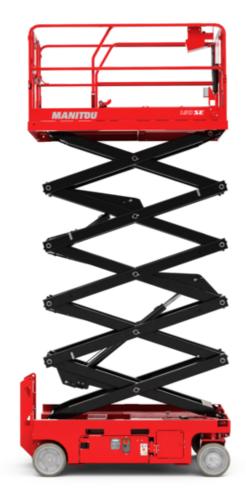

# 120 SE S3

|                                                                  | 120 SE S | ■ Created on June 2, 2025 at 2:24 AM UT                                                                              |
|------------------------------------------------------------------|----------|----------------------------------------------------------------------------------------------------------------------|
| Capacities                                                       |          | Metric                                                                                                               |
| Working height                                                   | h21      | 11.78 m                                                                                                              |
| Working height maximum (indoor)                                  | h21      | 11.78 m                                                                                                              |
| Working height maximum (outdoor)                                 | h21'     | 8.71 m                                                                                                               |
| Platform height maximum (indoor)                                 | h7       | 9.78 m                                                                                                               |
| Platform height maximum (outdoor)                                | h7'      | 6.71 m                                                                                                               |
| Platform capacity                                                | Q        | 318 kg                                                                                                               |
| Max. capacity on the extension deck                              |          | 113 kg                                                                                                               |
| Number of people (indoor / outdoor)                              |          | 2 / 1                                                                                                                |
| Weight and dimensions                                            |          |                                                                                                                      |
| Platform weight*                                                 |          | 2367 kg                                                                                                              |
| Platform dimensions (length x width)                             | lp / ep  | 2.26 m x 1.16 m                                                                                                      |
| Platform dimensions with extension (length x width)              |          | 3.18 m x 1.16 m                                                                                                      |
| Overall length                                                   | l1       | 2.44 m                                                                                                               |
| Overall width                                                    | b1       | 1.18 m                                                                                                               |
| Overall height                                                   | h17      | 2.43 m                                                                                                               |
| Overall height (stowed)                                          | h18 ***  | 1.82 m                                                                                                               |
| Internal turning radius / External turning radius                | Wa3      | 0 mm/2.29 m                                                                                                          |
| Ground clearance with pothole guards deployed                    | m6       | 0.02 m                                                                                                               |
| Ground clearance with pothole guards folded                      | m2       | 0.12 m                                                                                                               |
| Ground clearance at centre of wheelbase                          | m2       | 0.12 m                                                                                                               |
| Wheelbase                                                        | ٧        | 1.85 m                                                                                                               |
| Performances                                                     |          |                                                                                                                      |
| Drive speed - stowed                                             |          | 4 km/h                                                                                                               |
| Drive speed - raised                                             |          | 0.80 km/h                                                                                                            |
| Raise speed (laden) / Lower speed (laden)                        |          | 53 s / 34 s                                                                                                          |
| Gradeability                                                     |          | 25 %                                                                                                                 |
| Indoor and outdoor max Tilt Rating (Fore and Aft / Side-to-Side) |          | 3 ° / 1.50 °                                                                                                         |
| Wheels                                                           |          |                                                                                                                      |
| Tires type                                                       |          | Non marking                                                                                                          |
| Standard tires                                                   |          | 380 x 130 mm                                                                                                         |
| Drive wheels (front / rear)                                      |          | 2/0                                                                                                                  |
| Steering wheels (front / rear)                                   |          | 2/0                                                                                                                  |
| Braking wheels (front / rear)                                    |          | 2/0                                                                                                                  |
| Engine/Battery                                                   |          |                                                                                                                      |
| Battery voltage                                                  |          | 6 V                                                                                                                  |
| Battery capacity                                                 |          | 225 Ah                                                                                                               |
| Battery energy                                                   |          | 5 kWh                                                                                                                |
| On-board charger (V / A)                                         |          | 24 V / 20 A                                                                                                          |
| Miscellaneous                                                    |          |                                                                                                                      |
| Ground Pressure                                                  |          | 10.26 dan/cm2                                                                                                        |
| Hydraulic tank capacity                                          |          | 15.10 l                                                                                                              |
| Noise to environment (LwA)                                       |          | < 70 dB                                                                                                              |
| Vibration on hands/arms                                          |          | < 0.50 m/s²                                                                                                          |
| Standards compliance                                             |          |                                                                                                                      |
| This machine is in compliance with:                              |          | European directives: 2006/42/EC- Machinery<br>(revised EN280:2013) - 2004/108/EC (EMC) -<br>2006/95/EC (Low voltage) |