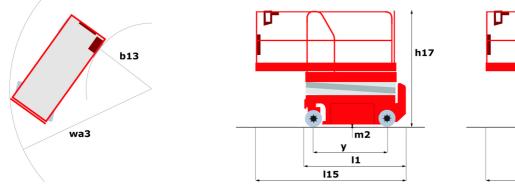

# 120 SE S3 - Dimensional drawing

# 120 SE S3

| Capacities                                                       |         | Metric                                                                                                               |
|------------------------------------------------------------------|---------|----------------------------------------------------------------------------------------------------------------------|
| Working height                                                   | h21     | 11.78 m                                                                                                              |
| Working height maximum (indoor)                                  | h21     | 11.78 m                                                                                                              |
| Working height maximum (outdoor)                                 | h21'    | 8.71 m                                                                                                               |
| Platform height maximum (indoor)                                 | h7      | 9.78 m                                                                                                               |
| Platform height maximum (outdoor)                                | h7'     | 6.71 m                                                                                                               |
| Platform capacity                                                | Q       | 318 kg                                                                                                               |
| Max. capacity on the extension deck                              |         | 113 kg                                                                                                               |
| Number of people (indoor / outdoor)                              |         | 2/1                                                                                                                  |
| Weight and dimensions                                            |         |                                                                                                                      |
| Platform weight*                                                 |         | 2367 kg                                                                                                              |
| Platform dimensions (length x width)                             | lp / ep | 2.26 m x 1.16 m                                                                                                      |
| Platform dimensions with extension (length x width)              | r       | 3.18 m x 1.16 m                                                                                                      |
| Overall length                                                   | 11      | 2.44 m                                                                                                               |
| Overall width                                                    | b1      | 1.18 m                                                                                                               |
| Overall height                                                   | h17     | 2.43 m                                                                                                               |
| Overall height (stowed)                                          | h18 *** | 1.82 m                                                                                                               |
| Internal turning radius / External turning radius                | Wa3     | 0 mm/2.29 m                                                                                                          |
| Ground clearance with pothole guards deployed                    | m6      | 0.02 m                                                                                                               |
| Ground clearance with pothole guards folded                      | m2      | 0.12 m                                                                                                               |
| Ground clearance at centre of wheelbase                          | m2      | 0.12 m                                                                                                               |
| Wheelbase                                                        | y       | 1.85 m                                                                                                               |
| Performances                                                     | y       | 1.05 11                                                                                                              |
| Drive speed - stowed                                             |         | 4 km/h                                                                                                               |
| Drive speed - raised                                             |         | 0.80 km/h                                                                                                            |
| Raise speed (laden) / Lower speed (laden)                        |         | 53 s / 34 s                                                                                                          |
| Gradeability                                                     |         | 25 %                                                                                                                 |
| Indoor and outdoor max Tilt Rating (Fore and Aft / Side-to-Side) |         | 3 ° / 1.50 °                                                                                                         |
| Wheels                                                           |         | 0 / 1.00                                                                                                             |
| Tires type                                                       |         | Non marking                                                                                                          |
| Standard tires                                                   |         | 380 x 130 mm                                                                                                         |
| Drive wheels (front / rear)                                      |         | 2 / 0                                                                                                                |
| Steering wheels (front / rear)                                   |         | 2/0                                                                                                                  |
| Braking wheels (front / rear)                                    |         | 2 / 0                                                                                                                |
| Engine/Battery                                                   |         | 2,0                                                                                                                  |
| Battery voltage                                                  |         | 6 V                                                                                                                  |
| Battery capacity                                                 |         | 225 Ah                                                                                                               |
| Battery energy                                                   |         | 5 kWh                                                                                                                |
| On-board charger (V / A)                                         |         | 24 V / 20 A                                                                                                          |
| Miscellaneous                                                    |         |                                                                                                                      |
| Ground Pressure                                                  |         | 10.26 dan/cm2                                                                                                        |
| Hydraulic tank capacity                                          |         | 15.10 l                                                                                                              |
| Noise to environment (LwA)                                       |         | < 70 dB                                                                                                              |
| Vibration on hands/arms                                          |         | < 0.50 m/s <sup>2</sup>                                                                                              |
| Standards compliance                                             |         |                                                                                                                      |
| This machine is in compliance with:                              |         | European directives: 2006/42/EC- Machinery<br>(revised EN280:2013) - 2004/108/EC (EMC) -<br>2006/95/EC (Low voltage) |