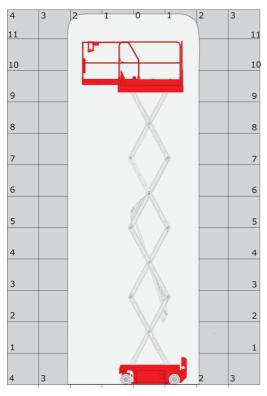

|
| Vibration on hands/arms                                          |         | < 0.50 m/s <sup>2</sup>                                                                                              |
| Standards compliance                                             |         |                                                                                                                      |
| This machine is in compliance with:                              |         | European directives: 2006/42/EC- Machinery<br>(revised EN280:2013) - 2004/108/EC (EMC) -<br>2006/95/EC (Low voltage) |

120 SE SB Created on June 16, 2025 at 7:44 PM UTC

\*Varies according to options and standards of the country to which the machine is delivered

### 120 SE S3 - Load chart

#### Load Chart metric



# 120 SE S3 - Dimensional drawing





# Equipment

| S | andard |  |
|---|--------|--|
|   |        |  |

2 flashing LED beacons 2 swing out component trays (hydraulic/electric) 220V predisposition in the platform Anti-slip platform surface Audible alarm and illuminated indicator lamp (leveling, overload, lowering) Battery charge indicator lamp CAN bus technology Descent alarm Emergency stop Emergency stop button in platform and on frame Folding rails Horn in the platform Hour meter Integrated diagnostic assistance Load management according to environment (indoor/outdoor) Manual emergency lowering Multi-voltage integrated charger Non-marking rubber tyres Platform access gate Pothole protection with automatic operation Side and rear forklift pockets

#### Optional

Biodegradable oil Cold