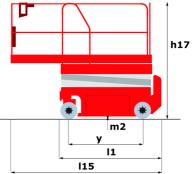

# 120 SE S3 - Dimensional drawing

# 120 SE S3

| Capacities                                                       |         | Metric                                                                                                               |
|------------------------------------------------------------------|---------|----------------------------------------------------------------------------------------------------------------------|
| Working height                                                   | h21     | 11.78 m                                                                                                              |
| Working height maximum (indoor)                                  | h21     | 11.78 m                                                                                                              |
| Working height maximum (outdoor)                                 | h21'    | 8.71 m                                                                                                               |
| Platform height maximum (indoor)                                 | h7      | 9.78 m                                                                                                               |
| Platform height maximum (outdoor)                                | h7'     | 6.71 m                                                                                                               |
| Platform capacity                                                | Q       | 318 kg                                                                                                               |
| Max. capacity on the extension deck                              |         | 113 kg                                                                                                               |
| Number of people (indoor / outdoor)                              |         | 2/1                                                                                                                  |
| Weight and dimensions                                            |         |                                                                                                                      |
| Platform weight*                                                 |         | 2367 kg                                                                                                              |
| Platform dimensions (length x width)                             | lp / ep | 2.26 m x 1.16 m                                                                                                      |
| Platform dimensions with extension (length x width)              | r       | 3.18 m x 1.16 m                                                                                                      |
| Overall length                                                   | 11      | 2.44 m                                                                                                               |
| Overall width                                                    | b1      | 1.18 m                                                                                                               |
| Overall height                                                   | h17     | 2.43 m                                                                                                               |
| Overall height (stowed)                                          | h18 *** | 1.82 m                                                                                                               |
| Internal turning radius / External turning radius                | Wa3     | 0 mm/2.29 m                                                                                                          |
| Ground clearance with pothole guards deployed                    | m6      | 0.02 m                                                                                                               |
| Ground clearance with pothole guards folded                      | m2      | 0.12 m                                                                                                               |
| Ground clearance at centre of wheelbase                          | m2      | 0.12 m                                                                                                               |
| Wheelbase                                                        | y       | 1.85 m                                                                                                               |
| Performances                                                     | y       | 1.05 11                                                                                                              |
| Drive speed - stowed                                             |         | 4 km/h                                                                                                               |
| Drive speed - raised                                             |         | 0.80 km/h                                                                                                            |
| Raise speed (laden) / Lower speed (laden)                        |         | 53 s / 34 s                                                                                                          |
| Gradeability                                                     |         | 25 %                                                                                                                 |
| Indoor and outdoor max Tilt Rating (Fore and Aft / Side-to-Side) |         | 3 ° / 1.50 °                                                                                                         |
| Wheels                                                           |         | 0 / 1.00                                                                                                             |
| Tires type                                                       |         | Non marking                                                                                                          |
| Standard tires                                                   |         | 380 x 130 mm                                                                                                         |
| Drive wheels (front / rear)                                      |         | 2 / 0                                                                                                                |
| Steering wheels (front / rear)                                   |         | 2/0                                                                                                                  |
| Braking wheels (front / rear)                                    |         | 2 / 0                                                                                                                |
| Engine/Battery                                                   |         | 2,0                                                                                                                  |
| Battery voltage                                                  |         | 6 V                                                                                                                  |
| Battery capacity                                                 |         | 225 Ah                                                                                                               |
| Battery energy                                                   |         | 5 kWh                                                                                                                |
| On-board charger (V / A)                                         |         | 24 V / 20 A                                                                                                          |
| Miscellaneous                                                    |         |                                                                                                                      |
| Ground Pressure                                                  |         | 10.26 dan/cm2                                                                                                        |
| Hydraulic tank capacity                                          |         | 15.10 l                                                                                                              |
| Noise to environment (LwA)                                       |         | < 70 dB                                                                                                              |
| Vibration on hands/arms                                          |         | < 0.50 m/s <sup>2</sup>                                                                                              |
| Standards compliance                                             |         |                                                                                                                      |
| This machine is in compliance with:                              |         | European directives: 2006/42/EC- Machinery<br>(revised EN280:2013) - 2004/108/EC (EMC) -<br>2006/95/EC (Low voltage) |