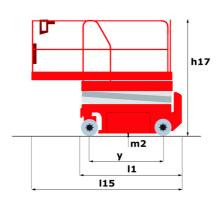

# 120 SE S3

|                                                                  | 120 SE S3 | Created on June 14, 2025 at 9:12 PM UT                                                                               |
|------------------------------------------------------------------|-----------|----------------------------------------------------------------------------------------------------------------------|
| Capacities                                                       |           | Metric                                                                                                               |
| Working height                                                   | h21       | 11.78 m                                                                                                              |
| Working height maximum (indoor)                                  | h21       | 11.78 m                                                                                                              |
| Working height maximum (outdoor)                                 | h21'      | 8.71 m                                                                                                               |
| Platform height maximum (indoor)                                 | h7        | 9.78 m                                                                                                               |
| Platform height maximum (outdoor)                                | h7'       | 6.71 m                                                                                                               |
| Platform capacity                                                | Q         | 318 kg                                                                                                               |
| Max. capacity on the extension deck                              |           | 113 kg                                                                                                               |
| Number of people (indoor / outdoor)                              |           | 2/1                                                                                                                  |
| Weight and dimensions                                            |           |                                                                                                                      |
| Platform weight*                                                 |           | 2367 kg                                                                                                              |
| Platform dimensions (length x width)                             | lp / ep   | 2.26 m x 1.16 m                                                                                                      |
| Platform dimensions with extension (length x width)              |           | 3.18 m x 1.16 m                                                                                                      |
| Overall length                                                   | l1        | 2.44 m                                                                                                               |
| Overall width                                                    | b1        | 1.18 m                                                                                                               |
| Overall height                                                   | h17       | 2.43 m                                                                                                               |
| Overall height (stowed)                                          | h18 ***   | 1.82 m                                                                                                               |
| Internal turning radius / External turning radius                | Wa3       | 0 mm/2.29 m                                                                                                          |
| Ground clearance with pothole guards deployed                    | m6        | 0.02 m                                                                                                               |
| Ground clearance with pothole guards folded                      | m2        | 0.12 m                                                                                                               |
| Ground clearance at centre of wheelbase                          | m2        | 0.12 m                                                                                                               |
| Wheelbase                                                        | У         | 1.85 m                                                                                                               |
| Performances                                                     |           |                                                                                                                      |
| Drive speed - stowed                                             |           | 4 km/h                                                                                                               |
| Drive speed - raised                                             |           | 0.80 km/h                                                                                                            |
| Raise speed (laden) / Lower speed (laden)                        |           | 53 s / 34 s                                                                                                          |
| Gradeability                                                     |           | 25 %                                                                                                                 |
| Indoor and outdoor max Tilt Rating (Fore and Aft / Side-to-Side) |           | 3 ° / 1.50 °                                                                                                         |
| Wheels                                                           |           |                                                                                                                      |
| Tires type                                                       |           | Non marking                                                                                                          |
| Standard tires                                                   |           | 380 x 130 mm                                                                                                         |
| Drive wheels (front / rear)                                      |           | 2 / 0                                                                                                                |
| Steering wheels (front / rear)                                   |           | 2 / 0                                                                                                                |
| Braking wheels (front / rear)                                    |           | 2/0                                                                                                                  |
| Engine/Battery                                                   |           |                                                                                                                      |
| Battery voltage                                                  |           | 6 V                                                                                                                  |
| Battery capacity                                                 |           | 225 Ah                                                                                                               |
| Battery energy                                                   |           | 5 kWh                                                                                                                |
| On-board charger (V / A)                                         |           | 24 V / 20 A                                                                                                          |
| Miscellaneous                                                    |           |                                                                                                                      |
| Ground Pressure                                                  |           | 10.26 dan/cm2                                                                                                        |
| Hydraulic tank capacity                                          |           | 15.10 I                                                                                                              |
| Noise to environment (LwA)                                       |           | < 70 dB                                                                                                              |
| Vibration on hands/arms                                          |           | < 0.50 m/s <sup>2</sup>                                                                                              |
| Standards compliance                                             |           |                                                                                                                      |
| This machine is in compliance with:                              |           | European directives: 2006/42/EC- Machinery<br>(revised EN280:2013) - 2004/108/EC (EMC) -<br>2006/95/EC (Low voltage) |