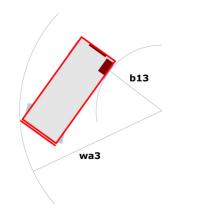

# 120 SE S3

|                                                                  | 120 SE S3 | Created on June 14, 2025 at 9:12 PM UT                                                                               |
|------------------------------------------------------------------|-----------|----------------------------------------------------------------------------------------------------------------------|
| Capacities                                                       |           | Metric                                                                                                               |
| Working height                                                   | h21       | 11.78 m                                                                                                              |
| Working height maximum (indoor)                                  | h21       | 11.78 m                                                                                                              |
| Working height maximum (outdoor)                                 | h21'      | 8.71 m                                                                                                               |
| Platform height maximum (indoor)                                 | h7        | 9.78 m                                                                                                               |
| Platform height maximum (outdoor)                                | h7'       | 6.71 m                                                                                                               |
| Platform capacity                                                | Q         | 318 kg                                                                                                               |
| Max. capacity on the extension deck                              |           | 113 kg                                                                                                               |
| Number of people (indoor / outdoor)                              |           | 2/1                                                                                                                  |
| Weight and dimensions                                            |           |                                                                                                                      |
| Platform weight*                                                 |           | 2367 kg                                                                                                              |
| Platform dimensions (length x width)                             | lp / ep   | 2.26 m x 1.16 m                                                                                                      |
| Platform dimensions with extension (length x width)              |           | 3.18 m x 1.16 m                                                                                                      |
| Overall length                                                   | l1        | 2.44 m                                                                                                               |
| Overall width                                                    | b1        | 1.18 m                                                                                                               |
| Overall height                                                   | h17       | 2.43 m                                                                                                               |
| Overall height (stowed)                                          | h18 ***   | 1.82 m                                                                                                               |
| Internal turning radius / External turning radius                | Wa3       | 0 mm/2.29 m                                                                                                          |
| Ground clearance with pothole guards deployed                    | m6        | 0.02 m                                                                                                               |
| Ground clearance with pothole guards folded                      | m2        | 0.12 m                                                                                                               |
| Ground clearance at centre of wheelbase                          | m2        | 0.12 m                                                                                                               |
| Wheelbase                                                        | У         | 1.85 m                                                                                                               |
| Performances                                                     |           |                                                                                                                      |
| Drive speed - stowed                                             |           | 4 km/h                                                                                                               |
| Drive speed - raised                                             |           | 0.80 km/h                                                                                                            |
| Raise speed (laden) / Lower speed (laden)                        |           | 53 s / 34 s                                                                                                          |
| Gradeability                                                     |           | 25 %                                                                                                                 |
| Indoor and outdoor max Tilt Rating (Fore and Aft / Side-to-Side) |           | 3 ° / 1.50 °                                                                                                         |
| Wheels                                                           |           |                                                                                                                      |
| Tires type                                                       |           | Non marking                                                                                                          |
| Standard tires                                                   |           | 380 x 130 mm                                                                                                         |
| Drive wheels (front / rear)                                      |           | 2 / 0                                                                                                                |
| Steering wheels (front / rear)                                   |           | 2 / 0                                                                                                                |
| Braking wheels (front / rear)                                    |           | 2/0                                                                                                                  |
| Engine/Battery                                                   |           |                                                                                                                      |
| Battery voltage                                                  |           | 6 V                                                                                                                  |
| Battery capacity                                                 |           | 225 Ah                                                                                                               |
| Battery energy                                                   |           | 5 kWh                                                                                                                |
| On-board charger (V / A)                                         |           | 24 V / 20 A                                                                                                          |
| Miscellaneous                                                    |           |                                                                                                                      |
| Ground Pressure                                                  |           | 10.26 dan/cm2                                                                                                        |
| Hydraulic tank capacity                                          |           | 15.10 I                                                                                                              |
| Noise to environment (LwA)                                       |           | < 70 dB                                                                                                              |
| Vibration on hands/arms                                          |           | < 0.50 m/s <sup>2</sup>                                                                                              |
| Standards compliance                                             |           |                                                                                                                      |
| This machine is in compliance with:                              |           | European directives: 2006/42/EC- Machinery<br>(revised EN280:2013) - 2004/108/EC (EMC) -<br>2006/95/EC (Low voltage) |