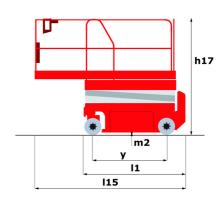

# 120 SE S3

|                                                                  | 120 SE S3 | Created on June 14, 2025 at 9:12 PM UT                                                                               |
|------------------------------------------------------------------|-----------|----------------------------------------------------------------------------------------------------------------------|
| Capacities                                                       |           | Metric                                                                                                               |
| Working height                                                   | h21       | 11.78 m                                                                                                              |
| Working height maximum (indoor)                                  | h21       | 11.78 m                                                                                                              |
| Working height maximum (outdoor)                                 | h21'      | 8.71 m                                                                                                               |
| Platform height maximum (indoor)                                 | h7        | 9.78 m                                                                                                               |
| Platform height maximum (outdoor)                                | h7'       | 6.71 m                                                                                                               |
| Platform capacity                                                | Q         | 318 kg                                                                                                               |
| Max. capacity on the extension deck                              |           | 113 kg                                                                                                               |
| Number of people (indoor / outdoor)                              |           | 2/1                                                                                                                  |
| Weight and dimensions                                            |           |                                                                                                                      |
| Platform weight*                                                 |           | 2367 kg                                                                                                              |
| Platform dimensions (length x width)                             | lp / ep   | 2.26 m x 1.16 m                                                                                                      |
| Platform dimensions with extension (length x width)              |           | 3.18 m x 1.16 m                                                                                                      |
| Overall length                                                   | l1        | 2.44 m                                                                                                               |
| Overall width                                                    | b1        | 1.18 m                                                                                                               |
| Overall height                                                   | h17       | 2.43 m                                                                                                               |
| Overall height (stowed)                                          | h18 ***   | 1.82 m                                                                                                               |
| Internal turning radius / External turning radius                | Wa3       | 0 mm/2.29 m                                                                                                          |
| Ground clearance with pothole guards deployed                    | m6        | 0.02 m                                                                                                               |
| Ground clearance with pothole guards folded                      | m2        | 0.12 m                                                                                                               |
| Ground clearance at centre of wheelbase                          | m2        | 0.12 m                                                                                                               |
| Wheelbase                                                        | У         | 1.85 m                                                                                                               |
| Performances                                                     |           |                                                                                                                      |
| Drive speed - stowed                                             |           | 4 km/h                                                                                                               |
| Drive speed - raised                                             |           | 0.80 km/h                                                                                                            |
| Raise speed (laden) / Lower speed (laden)                        |           | 53 s / 34 s                                                                                                          |
| Gradeability                                                     |           | 25 %                                                                                                                 |
| Indoor and outdoor max Tilt Rating (Fore and Aft / Side-to-Side) |           | 3 ° / 1.50 °                                                                                                         |
| Wheels                                                           |           |                                                                                                                      |
| Tires type                                                       |           | Non marking                                                                                                          |
| Standard tires                                                   |           | 380 x 130 mm                                                                                                         |
| Drive wheels (front / rear)                                      |           | 2 / 0                                                                                                                |
| Steering wheels (front / rear)                                   |           | 2 / 0                                                                                                                |
| Braking wheels (front / rear)                                    |           | 2/0                                                                                                                  |
| Engine/Battery                                                   |           |                                                                                                                      |
| Battery voltage                                                  |           | 6 V                                                                                                                  |
| Battery capacity                                                 |           | 225 Ah                                                                                                               |
| Battery energy                                                   |           | 5 kWh                                                                                                                |
| On-board charger (V / A)                                         |           | 24 V / 20 A                                                                                                          |
| Miscellaneous                                                    |           |                                                                                                                      |
| Ground Pressure                                                  |           | 10.26 dan/cm2                                                                                                        |
| Hydraulic tank capacity                                          |           | 15.10 I                                                                                                              |
| Noise to environment (LwA)                                       |           | < 70 dB                                                                                                              |
| Vibration on hands/arms                                          |           | < 0.50 m/s <sup>2</sup>                                                                                              |
| Standards compliance                                             |           |                                                                                                                      |
| This machine is in compliance with:                              |           | European directives: 2006/42/EC- Machinery<br>(revised EN280:2013) - 2004/108/EC (EMC) -<br>2006/95/EC (Low voltage) |

### Load Chart metric

120 SE S3 - Dimensional drawing