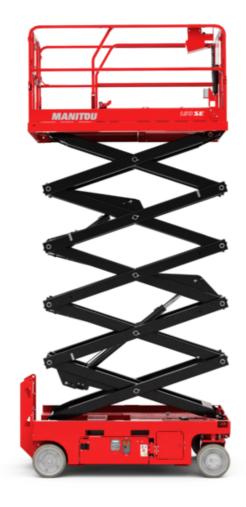

Technical sheet:

# 120 SE S3

|                                                                  | 120 SE S3 | Created on June 14, 2025 at 9:12 PM UT                                                                               |
|------------------------------------------------------------------|-----------|----------------------------------------------------------------------------------------------------------------------|
| Capacities                                                       |           | Metric                                                                                                               |
| Working height                                                   | h21       | 11.78 m                                                                                                              |
| Working height maximum (indoor)                                  | h21       | 11.78 m                                                                                                              |
| Working height maximum (outdoor)                                 | h21'      | 8.71 m                                                                                                               |
| Platform height maximum (indoor)                                 | h7        | 9.78 m                                                                                                               |
| Platform height maximum (outdoor)                                | h7'       | 6.71 m                                                                                                               |
| Platform capacity                                                | Q         | 318 kg                                                                                                               |
| Max. capacity on the extension deck                              |           | 113 kg                                                                                                               |
| Number of people (indoor / outdoor)                              |           | 2/1                                                                                                                  |
| Weight and dimensions                                            |           |                                                                                                                      |
| Platform weight*                                                 |           | 2367 kg                                                                                                              |
| Platform dimensions (length x width)                             | lp / ep   | 2.26 m x 1.16 m                                                                                                      |
| Platform dimensions with extension (length x width)              |           | 3.18 m x 1.16 m                                                                                                      |
| Overall length                                                   | l1        | 2.44 m                                                                                                               |
| Overall width                                                    | b1        | 1.18 m                                                                                                               |
| Overall height                                                   | h17       | 2.43 m                                                                                                               |
| Overall height (stowed)                                          | h18 ***   | 1.82 m                                                                                                               |
| Internal turning radius / External turning radius                | Wa3       | 0 mm/2.29 m                                                                                                          |
| Ground clearance with pothole guards deployed                    | m6        | 0.02 m                                                                                                               |
| Ground clearance with pothole guards folded                      | m2        | 0.12 m                                                                                                               |
| Ground clearance at centre of wheelbase                          | m2        | 0.12 m                                                                                                               |
| Wheelbase                                                        | У         | 1.85 m                                                                                                               |
| Performances                                                     |           |                                                                                                                      |
| Drive speed - stowed                                             |           | 4 km/h                                                                                                               |
| Drive speed - raised                                             |           | 0.80 km/h                                                                                                            |
| Raise speed (laden) / Lower speed (laden)                        |           | 53 s / 34 s                                                                                                          |
| Gradeability                                                     |           | 25 %                                                                                                                 |
| Indoor and outdoor max Tilt Rating (Fore and Aft / Side-to-Side) |           | 3 ° / 1.50 °                                                                                                         |
| Wheels                                                           |           |                                                                                                                      |
| Tires type                                                       |           | Non marking                                                                                                          |
| Standard tires                                                   |           | 380 x 130 mm                                                                                                         |
| Drive wheels (front / rear)                                      |           | 2 / 0                                                                                                                |
| Steering wheels (front / rear)                                   |           | 2 / 0                                                                                                                |
| Braking wheels (front / rear)                                    |           | 2/0                                                                                                                  |
| Engine/Battery                                                   |           |                                                                                                                      |
| Battery voltage                                                  |           | 6 V                                                                                                                  |
| Battery capacity                                                 |           | 225 Ah                                                                                                               |
| Battery energy                                                   |           | 5 kWh                                                                                                                |
| On-board charger (V / A)                                         |           | 24 V / 20 A                                                                                                          |
| Miscellaneous                                                    |           |                                                                                                                      |
| Ground Pressure                                                  |           | 10.26 dan/cm2                                                                                                        |
| Hydraulic tank capacity                                          |           | 15.10 I                                                                                                              |
| Noise to environment (LwA)                                       |           | < 70 dB                                                                                                              |
| Vibration on hands/arms                                          |           | < 0.50 m/s <sup>2</sup>                                                                                              |
| Standards compliance                                             |           |                                                                                                                      |
| This machine is in compliance with:                              |           | European directives: 2006/42/EC- Machinery<br>(revised EN280:2013) - 2004/108/EC (EMC) -<br>2006/95/EC (Low voltage) |