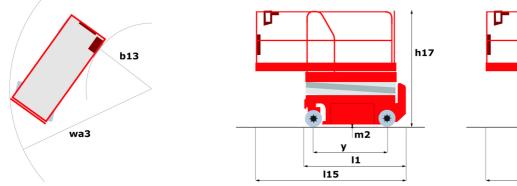

# 120 SE S3 - Dimensional drawing

# 120 SE S3

| Capacities                                                       |         | Metric                                                                                                               |
|------------------------------------------------------------------|---------|----------------------------------------------------------------------------------------------------------------------|
| Working height                                                   | h21     | 11.78 m                                                                                                              |
| Working height maximum (indoor)                                  | h21     | 11.78 m                                                                                                              |
| Working height maximum (outdoor)                                 | h21'    | 8.71 m                                                                                                               |
| Platform height maximum (indoor)                                 | h7      | 9.78 m                                                                                                               |
| Platform height maximum (outdoor)                                | h7'     | 6.71 m                                                                                                               |
| Platform capacity                                                | Q       | 318 kg                                                                                                               |
| Max. capacity on the extension deck                              | Q       | 113 kg                                                                                                               |
| Number of people (indoor / outdoor)                              |         | 2/1                                                                                                                  |
|                                                                  |         | 271                                                                                                                  |
| Weight and dimensions                                            |         | 00(7 hr                                                                                                              |
| Platform weight*                                                 |         | 2367 kg                                                                                                              |
| Platform dimensions (length x width)                             | lp / ep | 2.26 m x 1.16 m                                                                                                      |
| Platform dimensions with extension (length x width)              |         | 3.18 m x 1.16 m                                                                                                      |
| Overall length                                                   | 11      | 2.44 m                                                                                                               |
| Overall width                                                    | b1      | 1.18 m                                                                                                               |
| Overall height                                                   | h17     | 2.43 m                                                                                                               |
| Overall height (stowed)                                          | h18 *** | 1.82 m                                                                                                               |
| Internal turning radius / External turning radius                | Wa3     | 0 mm/2.29 m                                                                                                          |
| Ground clearance with pothole guards deployed                    | m6      | 0.02 m                                                                                                               |
| Ground clearance with pothole guards folded                      | m2      | 0.12 m                                                                                                               |
| Ground clearance at centre of wheelbase                          | m2      | 0.12 m                                                                                                               |
| Wheelbase                                                        | у       | 1.85 m                                                                                                               |
| Performances                                                     |         |                                                                                                                      |
| Drive speed - stowed                                             |         | 4 km/h                                                                                                               |
| Drive speed - raised                                             |         | 0.80 km/h                                                                                                            |
| Raise speed (laden) / Lower speed (laden)                        |         | 53 s / 34 s                                                                                                          |
| Gradeability                                                     |         | 25 %                                                                                                                 |
| Indoor and outdoor max Tilt Rating (Fore and Aft / Side-to-Side) |         | 3 ° / 1.50 °                                                                                                         |
| Wheels                                                           |         |                                                                                                                      |
| Tires type                                                       |         | Non marking                                                                                                          |
| Standard tires                                                   |         | 380 x 130 mm                                                                                                         |
| Drive wheels (front / rear)                                      |         | 2 / 0                                                                                                                |
| Steering wheels (front / rear)                                   |         | 2/0                                                                                                                  |
| ,                                                                |         | 2/0                                                                                                                  |
| Braking wheels (front / rear)                                    |         | 270                                                                                                                  |
| Engine/Battery                                                   |         | 6 M                                                                                                                  |
| Battery voltage                                                  |         | 6 V                                                                                                                  |
| Battery capacity                                                 |         | 225 Ah                                                                                                               |
| Battery energy                                                   |         | 5 kWh                                                                                                                |
| On-board charger (V / A)                                         |         | 24 V / 20 A                                                                                                          |
| Miscellaneous                                                    |         |                                                                                                                      |
| Ground Pressure                                                  |         | 10.26 dan/cm2                                                                                                        |
| Hydraulic tank capacity                                          |         | 15.10 l                                                                                                              |
| Noise to environment (LwA)                                       |         | < 70 dB                                                                                                              |
| Vibration on hands/arms                                          |         | < 0.50 m/s²                                                                                                          |
| Standards compliance                                             |         |                                                                                                                      |
| This machine is in compliance with:                              |         | European directives: 2006/42/EC- Machinery<br>(revised EN280:2013) - 2004/108/EC (EMC) -<br>2006/95/EC (Low voltage) |