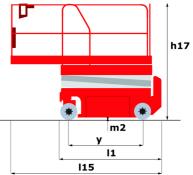

# 120 SE S3 - Dimensional drawing

# 120 SE S3

| Capacities                                                       |         | Metric                                                                                                               |
|------------------------------------------------------------------|---------|----------------------------------------------------------------------------------------------------------------------|
| Working height                                                   | h21     | 11.78 m                                                                                                              |
| Working height maximum (indoor)                                  | h21     | 11.78 m                                                                                                              |
| Working height maximum (outdoor)                                 | h21'    | 8.71 m                                                                                                               |
| Platform height maximum (indoor)                                 | h7      | 9.78 m                                                                                                               |
| Platform height maximum (outdoor)                                | h7'     | 6.71 m                                                                                                               |
| Platform capacity                                                | Q       | 318 kg                                                                                                               |
| Max. capacity on the extension deck                              | Q       | 113 kg                                                                                                               |
| Number of people (indoor / outdoor)                              |         | 2/1                                                                                                                  |
|                                                                  |         | 271                                                                                                                  |
| Weight and dimensions                                            |         | 00(7 hr                                                                                                              |
| Platform weight*                                                 |         | 2367 kg                                                                                                              |
| Platform dimensions (length x width)                             | lp / ep | 2.26 m x 1.16 m                                                                                                      |
| Platform dimensions with extension (length x width)              |         | 3.18 m x 1.16 m                                                                                                      |
| Overall length                                                   | 11      | 2.44 m                                                                                                               |
| Overall width                                                    | b1      | 1.18 m                                                                                                               |
| Overall height                                                   | h17     | 2.43 m                                                                                                               |
| Overall height (stowed)                                          | h18 *** | 1.82 m                                                                                                               |
| Internal turning radius / External turning radius                | Wa3     | 0 mm/2.29 m                                                                                                          |
| Ground clearance with pothole guards deployed                    | m6      | 0.02 m                                                                                                               |
| Ground clearance with pothole guards folded                      | m2      | 0.12 m                                                                                                               |
| Ground clearance at centre of wheelbase                          | m2      | 0.12 m                                                                                                               |
| Wheelbase                                                        | у       | 1.85 m                                                                                                               |
| Performances                                                     |         |                                                                                                                      |
| Drive speed - stowed                                             |         | 4 km/h                                                                                                               |
| Drive speed - raised                                             |         | 0.80 km/h                                                                                                            |
| Raise speed (laden) / Lower speed (laden)                        |         | 53 s / 34 s                                                                                                          |
| Gradeability                                                     |         | 25 %                                                                                                                 |
| Indoor and outdoor max Tilt Rating (Fore and Aft / Side-to-Side) |         | 3 ° / 1.50 °                                                                                                         |
| Wheels                                                           |         |                                                                                                                      |
| Tires type                                                       |         | Non marking                                                                                                          |
| Standard tires                                                   |         | 380 x 130 mm                                                                                                         |
| Drive wheels (front / rear)                                      |         | 2 / 0                                                                                                                |
| Steering wheels (front / rear)                                   |         | 2/0                                                                                                                  |
| ,                                                                |         | 2/0                                                                                                                  |
| Braking wheels (front / rear)                                    |         | 270                                                                                                                  |
| Engine/Battery                                                   |         | 6 M                                                                                                                  |
| Battery voltage                                                  |         | 6 V                                                                                                                  |
| Battery capacity                                                 |         | 225 Ah                                                                                                               |
| Battery energy                                                   |         | 5 kWh                                                                                                                |
| On-board charger (V / A)                                         |         | 24 V / 20 A                                                                                                          |
| Miscellaneous                                                    |         |                                                                                                                      |
| Ground Pressure                                                  |         | 10.26 dan/cm2                                                                                                        |
| Hydraulic tank capacity                                          |         | 15.10 l                                                                                                              |
| Noise to environment (LwA)                                       |         | < 70 dB                                                                                                              |
| Vibration on hands/arms                                          |         | < 0.50 m/s²                                                                                                          |
| Standards compliance                                             |         |                                                                                                                      |
| This machine is in compliance with:                              |         | European directives: 2006/42/EC- Machinery<br>(revised EN280:2013) - 2004/108/EC (EMC) -<br>2006/95/EC (Low voltage) |