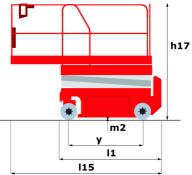

# 120 SE S3 - Dimensional drawing

# 120 SE S3

| Capacities                                                       |         | Metric                                                                                                               |
|------------------------------------------------------------------|---------|----------------------------------------------------------------------------------------------------------------------|
| Working height                                                   | h21     | 11.78 m                                                                                                              |
| Working height maximum (indoor)                                  | h21     | 11.78 m                                                                                                              |
| Working height maximum (outdoor)                                 | h21'    | 8.71 m                                                                                                               |
| Platform height maximum (indoor)                                 | h7      | 9.78 m                                                                                                               |
| Platform height maximum (outdoor)                                | h7'     | 6.71 m                                                                                                               |
| Platform capacity                                                | Q       | 318 kg                                                                                                               |
| Max. capacity on the extension deck                              | Q       | 113 kg                                                                                                               |
| Number of people (indoor / outdoor)                              |         | 2/1                                                                                                                  |
|                                                                  |         | 271                                                                                                                  |
| Weight and dimensions                                            |         | 00(7 hr                                                                                                              |
| Platform weight*                                                 |         | 2367 kg                                                                                                              |
| Platform dimensions (length x width)                             | lp / ep | 2.26 m x 1.16 m                                                                                                      |
| Platform dimensions with extension (length x width)              |         | 3.18 m x 1.16 m                                                                                                      |
| Overall length                                                   | 11      | 2.44 m                                                                                                               |
| Overall width                                                    | b1      | 1.18 m                                                                                                               |
| Overall height                                                   | h17     | 2.43 m                                                                                                               |
| Overall height (stowed)                                          | h18 *** | 1.82 m                                                                                                               |
| Internal turning radius / External turning radius                | Wa3     | 0 mm/2.29 m                                                                                                          |
| Ground clearance with pothole guards deployed                    | m6      | 0.02 m                                                                                                               |
| Ground clearance with pothole guards folded                      | m2      | 0.12 m                                                                                                               |
| Ground clearance at centre of wheelbase                          | m2      | 0.12 m                                                                                                               |
| Wheelbase                                                        | у       | 1.85 m                                                                                                               |
| Performances                                                     |         |                                                                                                                      |
| Drive speed - stowed                                             |         | 4 km/h                                                                                                               |
| Drive speed - raised                                             |         | 0.80 km/h                                                                                                            |
| Raise speed (laden) / Lower speed (laden)                        |         | 53 s / 34 s                                                                                                          |
| Gradeability                                                     |         | 25 %                                                                                                                 |
| Indoor and outdoor max Tilt Rating (Fore and Aft / Side-to-Side) |         | 3 ° / 1.50 °                                                                                                         |
| Wheels                                                           |         |                                                                                                                      |
| Tires type                                                       |         | Non marking                                                                                                          |
| Standard tires                                                   |         | 380 x 130 mm                                                                                                         |
| Drive wheels (front / rear)                                      |         | 2 / 0                                                                                                                |
| Steering wheels (front / rear)                                   |         | 2/0                                                                                                                  |
| ,                                                                |         | 2/0                                                                                                                  |
| Braking wheels (front / rear)                                    |         | 270                                                                                                                  |
| Engine/Battery                                                   |         | 6 M                                                                                                                  |
| Battery voltage                                                  |         | 6 V                                                                                                                  |
| Battery capacity                                                 |         | 225 Ah                                                                                                               |
| Battery energy                                                   |         | 5 kWh                                                                                                                |
| On-board charger (V / A)                                         |         | 24 V / 20 A                                                                                                          |
| Miscellaneous                                                    |         |                                                                                                                      |
| Ground Pressure                                                  |         | 10.26 dan/cm2                                                                                                        |
| Hydraulic tank capacity                                          |         | 15.10 l                                                                                                              |
| Noise to environment (LwA)                                       |         | < 70 dB                                                                                                              |
| Vibration on hands/arms                                          |         | < 0.50 m/s²                                                                                                          |
| Standards compliance                                             |         |                                                                                                                      |
| This machine is in compliance with:                              |         | European directives: 2006/42/EC- Machinery<br>(revised EN280:2013) - 2004/108/EC (EMC) -<br>2006/95/EC (Low voltage) |