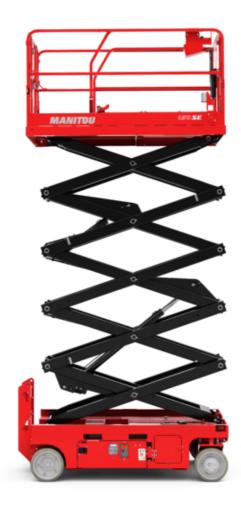

Technical sheet :

# 120 SE S3

| Capacities                                                       |         | Metric                                                                                                               |
|------------------------------------------------------------------|---------|----------------------------------------------------------------------------------------------------------------------|
| Working height                                                   | h21     | 11.78 m                                                                                                              |
| Working height maximum (indoor)                                  | h21     | 11.78 m                                                                                                              |
| Working height maximum (outdoor)                                 | h21'    | 8.71 m                                                                                                               |
| Platform height maximum (indoor)                                 | h7      | 9.78 m                                                                                                               |
| Platform height maximum (outdoor)                                | h7'     | 6.71 m                                                                                                               |
| Platform capacity                                                | Q       | 318 kg                                                                                                               |
| Max. capacity on the extension deck                              | Q       | 113 kg                                                                                                               |
| Number of people (indoor / outdoor)                              |         | 2/1                                                                                                                  |
|                                                                  |         | 271                                                                                                                  |
| Weight and dimensions                                            |         | 00(7 hr                                                                                                              |
| Platform weight*                                                 |         | 2367 kg                                                                                                              |
| Platform dimensions (length x width)                             | lp / ep | 2.26 m x 1.16 m                                                                                                      |
| Platform dimensions with extension (length x width)              |         | 3.18 m x 1.16 m                                                                                                      |
| Overall length                                                   | 11      | 2.44 m                                                                                                               |
| Overall width                                                    | b1      | 1.18 m                                                                                                               |
| Overall height                                                   | h17     | 2.43 m                                                                                                               |
| Overall height (stowed)                                          | h18 *** | 1.82 m                                                                                                               |
| Internal turning radius / External turning radius                | Wa3     | 0 mm/2.29 m                                                                                                          |
| Ground clearance with pothole guards deployed                    | m6      | 0.02 m                                                                                                               |
| Ground clearance with pothole guards folded                      | m2      | 0.12 m                                                                                                               |
| Ground clearance at centre of wheelbase                          | m2      | 0.12 m                                                                                                               |
| Wheelbase                                                        | у       | 1.85 m                                                                                                               |
| Performances                                                     |         |                                                                                                                      |
| Drive speed - stowed                                             |         | 4 km/h                                                                                                               |
| Drive speed - raised                                             |         | 0.80 km/h                                                                                                            |
| Raise speed (laden) / Lower speed (laden)                        |         | 53 s / 34 s                                                                                                          |
| Gradeability                                                     |         | 25 %                                                                                                                 |
| Indoor and outdoor max Tilt Rating (Fore and Aft / Side-to-Side) |         | 3 ° / 1.50 °                                                                                                         |
| Wheels                                                           |         |                                                                                                                      |
| Tires type                                                       |         | Non marking                                                                                                          |
| Standard tires                                                   |         | 380 x 130 mm                                                                                                         |
| Drive wheels (front / rear)                                      |         | 2 / 0                                                                                                                |
| Steering wheels (front / rear)                                   |         | 2/0                                                                                                                  |
| ,                                                                |         | 2/0                                                                                                                  |
| Braking wheels (front / rear)                                    |         | 270                                                                                                                  |
| Engine/Battery                                                   |         | 6 M                                                                                                                  |
| Battery voltage                                                  |         | 6 V                                                                                                                  |
| Battery capacity                                                 |         | 225 Ah                                                                                                               |
| Battery energy                                                   |         | 5 kWh                                                                                                                |
| On-board charger (V / A)                                         |         | 24 V / 20 A                                                                                                          |
| Miscellaneous                                                    |         |                                                                                                                      |
| Ground Pressure                                                  |         | 10.26 dan/cm2                                                                                                        |
| Hydraulic tank capacity                                          |         | 15.10 l                                                                                                              |
| Noise to environment (LwA)                                       |         | < 70 dB                                                                                                              |
| Vibration on hands/arms                                          |         | < 0.50 m/s²                                                                                                          |
| Standards compliance                                             |         |                                                                                                                      |
| This machine is in compliance with:                              |         | European directives: 2006/42/EC- Machinery<br>(revised EN280:2013) - 2004/108/EC (EMC) -<br>2006/95/EC (Low voltage) |