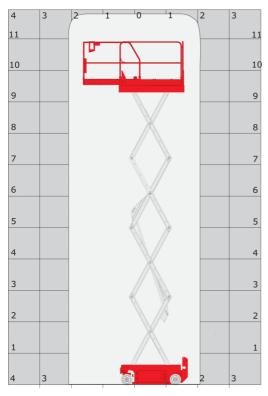

|
| Vibration on hands/arms                                          |         | < 0.50 m/s²                                                                                                          |
| Standards compliance                                             |         |                                                                                                                      |
| This machine is in compliance with:                              |         | European directives: 2006/42/EC- Machinery<br>(revised EN280:2013) - 2004/108/EC (EMC) -<br>2006/95/EC (Low voltage) |

120 SE S3 Created on April 21, 2025 at 5:17 AM UTC

\*Varies according to options and standards of the country to which the machine is delivered

### 120 SE S3 - Load chart

#### Load Chart metric



# 120 SE S3 - Dimensional drawing





# Equipment

| Sta | nda | rd |
|-----|-----|----|
|     |     |    |

2 flashing LED beacons 2 swing out component trays (hydraulic/electric) 220V predisposition in the platform Anti-slip platform surface Audible alarm and illuminated indicator lamp (leveling, overload, lowering) Battery charge indicator lamp CAN bus technology Descent alarm Emergency stop Emergency stop button in platform and on frame Folding rails Horn in the platform Hour meter Integrated diagnostic assistance Load management according to environment (indoor/outdoor) Manual emergency lowering Multi-voltage integrated charger Non-marking rubber tyres Platform access gate Pothole protection with automatic operation Side and rear forklift pockets

#### Optional

Biodegradable oil C