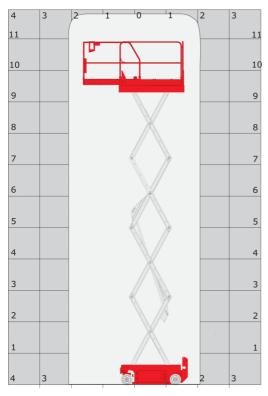

|
| Vibration on hands/arms                                          |         | < 0.50 m/s²                                                                                                          |
| Standards compliance                                             |         |                                                                                                                      |
| This machine is in compliance with:                              |         | European directives: 2006/42/EC- Machinery<br>(revised EN280:2013) - 2004/108/EC (EMC) -<br>2006/95/EC (Low voltage) |

120 SE S3 Created on April 11, 2025 at 3:10 AM UTC

\*Varies according to options and standards of the country to which the machine is delivered

### 120 SE S3 - Load chart

#### Load Chart metric



# 120 SE S3 - Dimensional drawing





# Equipment

2 flashing LED beacons 2 swing out component trays (hydraulic/electric) 220V predisposition in the platform Anti-slip platform surface Audible alarm and illuminated indicator lamp (leveling, overload, lowering) Battery charge indicator lamp CAN bus technology Descent alarm Emergency stop Emergency stop button in platform and on frame Folding rails Horn in the platform Hour meter Integrated diagnostic assistance Load management according to environment (indoor/outdoor) Manual emergency lowering Multi-voltage integrated charger Non-marking rubber tyres Platform access gate Pothole protection with automatic operation Side and rear forklift pockets

#### Optional

Biodegradable oil Cold weather protection oil Safety harness



Head Office B