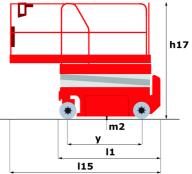

# 120 SE S3 - Dimensional drawing

# 120 SE S3

| Capacities                                                       |         | Metric                                                                                                               |
|------------------------------------------------------------------|---------|----------------------------------------------------------------------------------------------------------------------|
| Working height                                                   | h21     | 11.78 m                                                                                                              |
| Working height maximum (indoor)                                  | h21     | 11.78 m                                                                                                              |
| Working height maximum (outdoor)                                 | h21'    | 8.71 m                                                                                                               |
| Platform height maximum (indoor)                                 | h7      | 9.78 m                                                                                                               |
| Platform height maximum (outdoor)                                | h7'     | 6.71 m                                                                                                               |
| Platform capacity                                                | Q       | 318 kg                                                                                                               |
| Max. capacity on the extension deck                              | Q       | 113 kg                                                                                                               |
| Number of people (indoor / outdoor)                              |         | 2/1                                                                                                                  |
|                                                                  |         | 271                                                                                                                  |
| Weight and dimensions                                            |         | 00(7 hr                                                                                                              |
| Platform weight*                                                 |         | 2367 kg                                                                                                              |
| Platform dimensions (length x width)                             | lp / ep | 2.26 m x 1.16 m                                                                                                      |
| Platform dimensions with extension (length x width)              |         | 3.18 m x 1.16 m                                                                                                      |
| Overall length                                                   | 11      | 2.44 m                                                                                                               |
| Overall width                                                    | b1      | 1.18 m                                                                                                               |
| Overall height                                                   | h17     | 2.43 m                                                                                                               |
| Overall height (stowed)                                          | h18 *** | 1.82 m                                                                                                               |
| Internal turning radius / External turning radius                | Wa3     | 0 mm/2.29 m                                                                                                          |
| Ground clearance with pothole guards deployed                    | m6      | 0.02 m                                                                                                               |
| Ground clearance with pothole guards folded                      | m2      | 0.12 m                                                                                                               |
| Ground clearance at centre of wheelbase                          | m2      | 0.12 m                                                                                                               |
| Wheelbase                                                        | у       | 1.85 m                                                                                                               |
| Performances                                                     |         |                                                                                                                      |
| Drive speed - stowed                                             |         | 4 km/h                                                                                                               |
| Drive speed - raised                                             |         | 0.80 km/h                                                                                                            |
| Raise speed (laden) / Lower speed (laden)                        |         | 53 s / 34 s                                                                                                          |
| Gradeability                                                     |         | 25 %                                                                                                                 |
| Indoor and outdoor max Tilt Rating (Fore and Aft / Side-to-Side) |         | 3 ° / 1.50 °                                                                                                         |
| Wheels                                                           |         |                                                                                                                      |
| Tires type                                                       |         | Non marking                                                                                                          |
| Standard tires                                                   |         | 380 x 130 mm                                                                                                         |
| Drive wheels (front / rear)                                      |         | 2 / 0                                                                                                                |
| Steering wheels (front / rear)                                   |         | 2/0                                                                                                                  |
| ,                                                                |         | 2/0                                                                                                                  |
| Braking wheels (front / rear)                                    |         | 270                                                                                                                  |
| Engine/Battery                                                   |         | 6 M                                                                                                                  |
| Battery voltage                                                  |         | 6 V                                                                                                                  |
| Battery capacity                                                 |         | 225 Ah                                                                                                               |
| Battery energy                                                   |         | 5 kWh                                                                                                                |
| On-board charger (V / A)                                         |         | 24 V / 20 A                                                                                                          |
| Miscellaneous                                                    |         |                                                                                                                      |
| Ground Pressure                                                  |         | 10.26 dan/cm2                                                                                                        |
| Hydraulic tank capacity                                          |         | 15.10 l                                                                                                              |
| Noise to environment (LwA)                                       |         | < 70 dB                                                                                                              |
| Vibration on hands/arms                                          |         | < 0.50 m/s²                                                                                                          |
| Standards compliance                                             |         |                                                                                                                      |
| This machine is in compliance with:                              |         | European directives: 2006/42/EC- Machinery<br>(revised EN280:2013) - 2004/108/EC (EMC) -<br>2006/95/EC (Low voltage) |