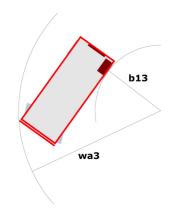

# 120 SE S3

|                                                                  | 120 SE S3 | Created on June 16, 2025 at 1:13 AM UTC                                                                              |
|------------------------------------------------------------------|-----------|----------------------------------------------------------------------------------------------------------------------|
| Capacities                                                       |           | Metric                                                                                                               |
| Working height                                                   | h21       | 11.78 m                                                                                                              |
| Working height maximum (indoor)                                  | h21       | 11.78 m                                                                                                              |
| Working height maximum (outdoor)                                 | h21'      | 8.71 m                                                                                                               |
| Platform height maximum (indoor)                                 | h7        | 9.78 m                                                                                                               |
| Platform height maximum (outdoor)                                | h7'       | 6.71 m                                                                                                               |
| Platform capacity                                                | Q         | 318 kg                                                                                                               |
| Max. capacity on the extension deck                              |           | 113 kg                                                                                                               |
| Number of people (indoor / outdoor)                              |           | 2 / 1                                                                                                                |
| Weight and dimensions                                            |           |                                                                                                                      |
| Platform weight*                                                 |           | 2367 kg                                                                                                              |
| Platform dimensions (length x width)                             | lp / ep   | 2.26 m x 1.16 m                                                                                                      |
| Platform dimensions with extension (length x width)              |           | 3.18 m x 1.16 m                                                                                                      |
| Overall length                                                   | 11        | 2.44 m                                                                                                               |
| Overall width                                                    | b1        | 1.18 m                                                                                                               |
| Overall height                                                   | h17       | 2.43 m                                                                                                               |
| Overall height (stowed)                                          | h18 ***   | 1.82 m                                                                                                               |
| Internal turning radius / External turning radius                | Wa3       | 0 mm/2.29 m                                                                                                          |
| Ground clearance with pothole guards deployed                    | m6        | 0.02 m                                                                                                               |
| Ground clearance with pothole guards folded                      | m2        | 0.12 m                                                                                                               |
| Ground clearance at centre of wheelbase                          | m2        | 0.12 m                                                                                                               |
| Wheelbase                                                        | V         | 1.85 m                                                                                                               |
| Performances                                                     | ,         | 1.00 111                                                                                                             |
| Drive speed - stowed                                             |           | 4 km/h                                                                                                               |
| Drive speed - raised                                             |           | 0.80 km/h                                                                                                            |
| Raise speed (laden) / Lower speed (laden)                        |           | 53 s / 34 s                                                                                                          |
| Gradeability                                                     |           | 25 %                                                                                                                 |
| Indoor and outdoor max Tilt Rating (Fore and Aft / Side-to-Side) |           | 3 ° / 1.50 °                                                                                                         |
| Wheels                                                           |           | 3 / 1.30                                                                                                             |
| Tires type                                                       |           | Non marking                                                                                                          |
| Standard tires                                                   |           | 380 x 130 mm                                                                                                         |
| Drive wheels (front / rear)                                      |           | 2 / 0                                                                                                                |
| Steering wheels (front / rear)                                   |           | 2/0                                                                                                                  |
| Braking wheels (front / rear)                                    |           | 2/0                                                                                                                  |
| Engine/Battery                                                   |           | 270                                                                                                                  |
| Battery voltage                                                  |           | 6 V                                                                                                                  |
| Battery capacity                                                 |           | 225 Ah                                                                                                               |
| Battery energy                                                   |           | 5 kWh                                                                                                                |
| On-board charger (V / A)                                         |           | 24 V / 20 A                                                                                                          |
| Miscellaneous                                                    |           | 24 V / 20 A                                                                                                          |
| Ground Pressure                                                  |           | 10.26 dan/cm2                                                                                                        |
| Hydraulic tank capacity                                          |           | 15.10 l                                                                                                              |
| Noise to environment (LwA)                                       |           | < 70 dB                                                                                                              |
| Vibration on hands/arms                                          |           | < 0.50 m/s²                                                                                                          |
|                                                                  |           | < 0.30 H/S <sup>-</sup>                                                                                              |
| Standards compliance  This machine is in compliance with:        |           | European directives: 2006/42/EC- Machinery<br>(revised EN280:2013) - 2004/108/EC (EMC) -<br>2006/95/EC (Low voltage) |