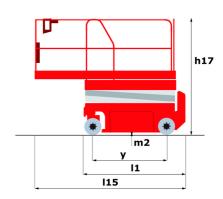

|
| Vibration on hands/arms                                          |           | < 0.50 m/s²                                                                                                          |
|                                                                  |           | < 0.30 H/S <sup>-</sup>                                                                                              |
| Standards compliance  This machine is in compliance with:        |           | European directives: 2006/42/EC- Machinery<br>(revised EN280:2013) - 2004/108/EC (EMC) -<br>2006/95/EC (Low voltage) |

<sup>\*</sup>Varies according to options and standards of the country to which the machine is delivered

## 120 SE S3 - Load chart

### Load Chart metric



120 SE S3 - Dimensional drawing







# **Equipment**

Optional

Biodegradable oil

Cold weather protection oil

Safety harness

### 2 flashing LED beacons 2 swing out component trays (hydraulic/electric) 220V predisposition in the platform Anti-slip platform surface Audible alarm and illuminated indicator lamp (leveling, overload, lowering) Battery charge indicator lamp CAN bus technology Descent alarm Emergency stop Emergency stop button in platform and on frame Folding rails Horn in the platform Hour meter Integrated diagnostic assistance Load management according to environment (indoor/outdoor) Manual emergency lowering Multi-voltage integrated charger Non-marking rubber tyres Platform access gate Pothole protection with automatic operation Side and rear forklift pockets





#### **Head Office**

B.P. 249 - 430 rue de l