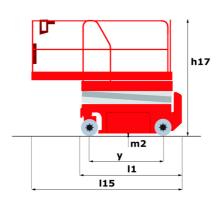

# 120 SE S3

|                                                                  | 120 SE S3 | Created on June 16, 2025 at 1:13 AM UTC                                                                              |
|------------------------------------------------------------------|-----------|----------------------------------------------------------------------------------------------------------------------|
| Capacities                                                       |           | Metric                                                                                                               |
| Working height                                                   | h21       | 11.78 m                                                                                                              |
| Working height maximum (indoor)                                  | h21       | 11.78 m                                                                                                              |
| Working height maximum (outdoor)                                 | h21'      | 8.71 m                                                                                                               |
| Platform height maximum (indoor)                                 | h7        | 9.78 m                                                                                                               |
| Platform height maximum (outdoor)                                | h7'       | 6.71 m                                                                                                               |
| Platform capacity                                                | Q         | 318 kg                                                                                                               |
| Max. capacity on the extension deck                              |           | 113 kg                                                                                                               |
| Number of people (indoor / outdoor)                              |           | 2 / 1                                                                                                                |
| Weight and dimensions                                            |           |                                                                                                                      |
| Platform weight*                                                 |           | 2367 kg                                                                                                              |
| Platform dimensions (length x width)                             | lp / ep   | 2.26 m x 1.16 m                                                                                                      |
| Platform dimensions with extension (length x width)              |           | 3.18 m x 1.16 m                                                                                                      |
| Overall length                                                   | 11        | 2.44 m                                                                                                               |
| Overall width                                                    | b1        | 1.18 m                                                                                                               |
| Overall height                                                   | h17       | 2.43 m                                                                                                               |
| Overall height (stowed)                                          | h18 ***   | 1.82 m                                                                                                               |
| Internal turning radius / External turning radius                | Wa3       | 0 mm/2.29 m                                                                                                          |
| Ground clearance with pothole guards deployed                    | m6        | 0.02 m                                                                                                               |
| Ground clearance with pothole guards folded                      | m2        | 0.12 m                                                                                                               |
| Ground clearance at centre of wheelbase                          | m2        | 0.12 m                                                                                                               |
| Wheelbase                                                        | V         | 1.85 m                                                                                                               |
| Performances                                                     | ,         | 1.00 111                                                                                                             |
| Drive speed - stowed                                             |           | 4 km/h                                                                                                               |
| Drive speed - raised                                             |           | 0.80 km/h                                                                                                            |
| Raise speed (laden) / Lower speed (laden)                        |           | 53 s / 34 s                                                                                                          |
| Gradeability                                                     |           | 25 %                                                                                                                 |
| Indoor and outdoor max Tilt Rating (Fore and Aft / Side-to-Side) |           | 3 ° / 1.50 °                                                                                                         |
| Wheels                                                           |           | 3 / 1.30                                                                                                             |
| Tires type                                                       |           | Non marking                                                                                                          |
| Standard tires                                                   |           | 380 x 130 mm                                                                                                         |
| Drive wheels (front / rear)                                      |           | 2 / 0                                                                                                                |
| Steering wheels (front / rear)                                   |           | 2/0                                                                                                                  |
| Braking wheels (front / rear)                                    |           | 2/0                                                                                                                  |
| Engine/Battery                                                   |           | 270                                                                                                                  |
| Battery voltage                                                  |           | 6 V                                                                                                                  |
| Battery capacity                                                 |           | 225 Ah                                                                                                               |
| Battery energy                                                   |           | 5 kWh                                                                                                                |
| On-board charger (V / A)                                         |           | 24 V / 20 A                                                                                                          |
| Miscellaneous                                                    |           | 24 V / 20 A                                                                                                          |
| Ground Pressure                                                  |           | 10.26 dan/cm2                                                                                                        |
| Hydraulic tank capacity                                          |           | 15.10 l                                                                                                              |
| Noise to environment (LwA)                                       |           | < 70 dB                                                                                                              |
| Vibration on hands/arms                                          |           | < 0.50 m/s²                                                                                                          |
|                                                                  |           | < 0.30 H/S <sup>-</sup>                                                                                              |
| Standards compliance  This machine is in compliance with:        |           | European directives: 2006/42/EC- Machinery<br>(revised EN280:2013) - 2004/108/EC (EMC) -<br>2006/95/EC (Low voltage) |