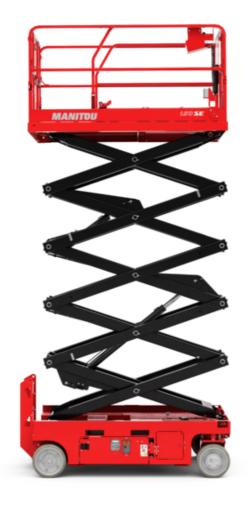

# 120 SE S3

|                                                                  | 120 SE S3 | Created on June 16, 2025 at 1:13 AM UTC                                                                              |
|------------------------------------------------------------------|-----------|----------------------------------------------------------------------------------------------------------------------|
| Capacities                                                       |           | Metric                                                                                                               |
| Working height                                                   | h21       | 11.78 m                                                                                                              |
| Working height maximum (indoor)                                  | h21       | 11.78 m                                                                                                              |
| Working height maximum (outdoor)                                 | h21'      | 8.71 m                                                                                                               |
| Platform height maximum (indoor)                                 | h7        | 9.78 m                                                                                                               |
| Platform height maximum (outdoor)                                | h7'       | 6.71 m                                                                                                               |
| Platform capacity                                                | Q         | 318 kg                                                                                                               |
| Max. capacity on the extension deck                              |           | 113 kg                                                                                                               |
| Number of people (indoor / outdoor)                              |           | 2 / 1                                                                                                                |
| Weight and dimensions                                            |           |                                                                                                                      |
| Platform weight*                                                 |           | 2367 kg                                                                                                              |
| Platform dimensions (length x width)                             | lp / ep   | 2.26 m x 1.16 m                                                                                                      |
| Platform dimensions with extension (length x width)              |           | 3.18 m x 1.16 m                                                                                                      |
| Overall length                                                   | 11        | 2.44 m                                                                                                               |
| Overall width                                                    | b1        | 1.18 m                                                                                                               |
| Overall height                                                   | h17       | 2.43 m                                                                                                               |
| Overall height (stowed)                                          | h18 ***   | 1.82 m                                                                                                               |
| Internal turning radius / External turning radius                | Wa3       | 0 mm/2.29 m                                                                                                          |
| Ground clearance with pothole guards deployed                    | m6        | 0.02 m                                                                                                               |
| Ground clearance with pothole guards folded                      | m2        | 0.12 m                                                                                                               |
| Ground clearance at centre of wheelbase                          | m2        | 0.12 m                                                                                                               |
| Wheelbase                                                        | V         | 1.85 m                                                                                                               |
| Performances                                                     | ,         | 1.00 111                                                                                                             |
| Drive speed - stowed                                             |           | 4 km/h                                                                                                               |
| Drive speed - raised                                             |           | 0.80 km/h                                                                                                            |
| Raise speed (laden) / Lower speed (laden)                        |           | 53 s / 34 s                                                                                                          |
| Gradeability                                                     |           | 25 %                                                                                                                 |
| Indoor and outdoor max Tilt Rating (Fore and Aft / Side-to-Side) |           | 3 ° / 1.50 °                                                                                                         |
| Wheels                                                           |           | 3 / 1.30                                                                                                             |
| Tires type                                                       |           | Non marking                                                                                                          |
| Standard tires                                                   |           | 380 x 130 mm                                                                                                         |
| Drive wheels (front / rear)                                      |           | 2 / 0                                                                                                                |
| Steering wheels (front / rear)                                   |           | 2/0                                                                                                                  |
| Braking wheels (front / rear)                                    |           | 2/0                                                                                                                  |
| Engine/Battery                                                   |           | 270                                                                                                                  |
| Battery voltage                                                  |           | 6 V                                                                                                                  |
| Battery capacity                                                 |           | 225 Ah                                                                                                               |
| Battery energy                                                   |           | 5 kWh                                                                                                                |
| On-board charger (V / A)                                         |           | 24 V / 20 A                                                                                                          |
| Miscellaneous                                                    |           | 24 V / 20 A                                                                                                          |
| Ground Pressure                                                  |           | 10.26 dan/cm2                                                                                                        |
| Hydraulic tank capacity                                          |           | 15.10 l                                                                                                              |
| Noise to environment (LwA)                                       |           | < 70 dB                                                                                                              |
| Vibration on hands/arms                                          |           | < 0.50 m/s²                                                                                                          |
|                                                                  |           | < 0.30 H/S <sup>-</sup>                                                                                              |
| Standards compliance  This machine is in compliance with:        |           | European directives: 2006/42/EC- Machinery<br>(revised EN280:2013) - 2004/108/EC (EMC) -<br>2006/95/EC (Low voltage) |