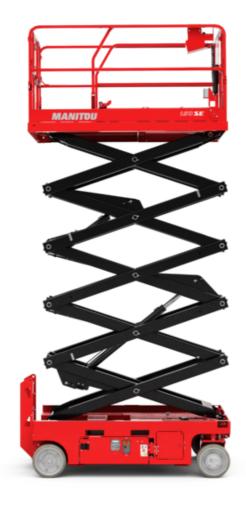

# 120 SE S3

|                                                                  | 120 SE S3 | Created on June 16, 2025 at 3:35 AM UT                                                                               |
|------------------------------------------------------------------|-----------|----------------------------------------------------------------------------------------------------------------------|
| Capacities                                                       |           | Metric                                                                                                               |
| Working height                                                   | h21       | 11.78 m                                                                                                              |
| Working height maximum (indoor)                                  | h21       | 11.78 m                                                                                                              |
| Working height maximum (outdoor)                                 | h21'      | 8.71 m                                                                                                               |
| Platform height maximum (indoor)                                 | h7        | 9.78 m                                                                                                               |
| Platform height maximum (outdoor)                                | h7'       | 6.71 m                                                                                                               |
| Platform capacity                                                | Q         | 318 kg                                                                                                               |
| Max. capacity on the extension deck                              |           | 113 kg                                                                                                               |
| Number of people (indoor / outdoor)                              |           | 2/1                                                                                                                  |
| Weight and dimensions                                            |           |                                                                                                                      |
| Platform weight*                                                 |           | 2367 kg                                                                                                              |
| Platform dimensions (length x width)                             | lp / ep   | 2.26 m x 1.16 m                                                                                                      |
| Platform dimensions with extension (length x width)              |           | 3.18 m x 1.16 m                                                                                                      |
| Overall length                                                   | I1        | 2.44 m                                                                                                               |
| Overall width                                                    | b1        | 1.18 m                                                                                                               |
| Overall height                                                   | h17       | 2.43 m                                                                                                               |
| Overall height (stowed)                                          | h18 ***   | 1.82 m                                                                                                               |
| Internal turning radius / External turning radius                | Wa3       | 0 mm/2.29 m                                                                                                          |
| Ground clearance with pothole guards deployed                    | m6        | 0.02 m                                                                                                               |
| Ground clearance with pothole guards folded                      | m2        | 0.12 m                                                                                                               |
| Ground clearance at centre of wheelbase                          | m2        | 0.12 m                                                                                                               |
| Wheelbase                                                        | v         | 1.85 m                                                                                                               |
| Performances                                                     | ,         | 1.00 III                                                                                                             |
| Drive speed - stowed                                             |           | 4 km/h                                                                                                               |
| Drive speed - raised                                             |           | 0.80 km/h                                                                                                            |
| Raise speed (laden) / Lower speed (laden)                        |           | 53 s / 34 s                                                                                                          |
| Gradeability                                                     |           | 25 %                                                                                                                 |
| Indoor and outdoor max Tilt Rating (Fore and Aft / Side-to-Side) |           | 3 ° / 1.50 °                                                                                                         |
| Wheels                                                           |           | 3 / 1.30                                                                                                             |
| Tires type                                                       |           | Non marking                                                                                                          |
| Standard tires                                                   |           | 380 x 130 mm                                                                                                         |
| Drive wheels (front / rear)                                      |           | 2 / 0                                                                                                                |
| Steering wheels (front / rear)                                   |           | 2/0                                                                                                                  |
| Braking wheels (front / rear)                                    |           | 2/0                                                                                                                  |
| Engine/Battery                                                   |           | 270                                                                                                                  |
| Battery voltage                                                  |           | 6 V                                                                                                                  |
| Battery voltage  Battery capacity                                |           | 225 Ah                                                                                                               |
| Battery energy                                                   |           | 5 kWh                                                                                                                |
| On-board charger (V / A)                                         |           | 24 V / 20 A                                                                                                          |
| Miscellaneous                                                    |           | 24 V / 20 A                                                                                                          |
| Ground Pressure                                                  |           | 10.26 dan/cm2                                                                                                        |
| Hydraulic tank capacity                                          |           | 15.10 l                                                                                                              |
| Noise to environment (LwA)                                       |           | < 70 dB                                                                                                              |
| Vibration on hands/arms                                          |           | < 7.0 dB<br>< 0.50 m/s <sup>2</sup>                                                                                  |
|                                                                  |           | < 0.30 m/s²                                                                                                          |
| Standards compliance This machine is in compliance with:         |           | European directives: 2006/42/EC- Machinery<br>(revised EN280:2013) - 2004/108/EC (EMC) -<br>2006/95/EC (Low voltage) |