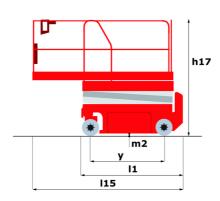

# 120 SE S3

|                                                                  | 120 SE S3 | Created on June 16, 2025 at 3:35 AM UT                                                                               |
|------------------------------------------------------------------|-----------|----------------------------------------------------------------------------------------------------------------------|
| Capacities                                                       |           | Metric                                                                                                               |
| Working height                                                   | h21       | 11.78 m                                                                                                              |
| Working height maximum (indoor)                                  | h21       | 11.78 m                                                                                                              |
| Working height maximum (outdoor)                                 | h21'      | 8.71 m                                                                                                               |
| Platform height maximum (indoor)                                 | h7        | 9.78 m                                                                                                               |
| Platform height maximum (outdoor)                                | h7'       | 6.71 m                                                                                                               |
| Platform capacity                                                | Q         | 318 kg                                                                                                               |
| Max. capacity on the extension deck                              |           | 113 kg                                                                                                               |
| Number of people (indoor / outdoor)                              |           | 2/1                                                                                                                  |
| Weight and dimensions                                            |           |                                                                                                                      |
| Platform weight*                                                 |           | 2367 kg                                                                                                              |
| Platform dimensions (length x width)                             | lp / ep   | 2.26 m x 1.16 m                                                                                                      |
| Platform dimensions with extension (length x width)              |           | 3.18 m x 1.16 m                                                                                                      |
| Overall length                                                   | I1        | 2.44 m                                                                                                               |
| Overall width                                                    | b1        | 1.18 m                                                                                                               |
| Overall height                                                   | h17       | 2.43 m                                                                                                               |
| Overall height (stowed)                                          | h18 ***   | 1.82 m                                                                                                               |
| Internal turning radius / External turning radius                | Wa3       | 0 mm/2.29 m                                                                                                          |
| Ground clearance with pothole guards deployed                    | m6        | 0.02 m                                                                                                               |
| Ground clearance with pothole guards folded                      | m2        | 0.12 m                                                                                                               |
| Ground clearance at centre of wheelbase                          | m2        | 0.12 m                                                                                                               |
| Wheelbase                                                        | v         | 1.85 m                                                                                                               |
| Performances                                                     | ,         | 1.00 III                                                                                                             |
| Drive speed - stowed                                             |           | 4 km/h                                                                                                               |
| Drive speed - raised                                             |           | 0.80 km/h                                                                                                            |
| Raise speed (laden) / Lower speed (laden)                        |           | 53 s / 34 s                                                                                                          |
| Gradeability                                                     |           | 25 %                                                                                                                 |
| Indoor and outdoor max Tilt Rating (Fore and Aft / Side-to-Side) |           | 3 ° / 1.50 °                                                                                                         |
| Wheels                                                           |           | 3 / 1.30                                                                                                             |
| Tires type                                                       |           | Non marking                                                                                                          |
| Standard tires                                                   |           | 380 x 130 mm                                                                                                         |
| Drive wheels (front / rear)                                      |           | 2 / 0                                                                                                                |
| Steering wheels (front / rear)                                   |           | 2/0                                                                                                                  |
| Braking wheels (front / rear)                                    |           | 2/0                                                                                                                  |
| Engine/Battery                                                   |           | 270                                                                                                                  |
| Battery voltage                                                  |           | 6 V                                                                                                                  |
| Battery voltage  Battery capacity                                |           | 225 Ah                                                                                                               |
| Battery energy                                                   |           | 5 kWh                                                                                                                |
| On-board charger (V / A)                                         |           | 24 V / 20 A                                                                                                          |
| Miscellaneous                                                    |           | 24 V / 20 A                                                                                                          |
| Ground Pressure                                                  |           | 10.26 dan/cm2                                                                                                        |
| Hydraulic tank capacity                                          |           | 15.10 l                                                                                                              |
| Noise to environment (LwA)                                       |           | < 70 dB                                                                                                              |
| Vibration on hands/arms                                          |           | < 7.0 dB<br>< 0.50 m/s <sup>2</sup>                                                                                  |
|                                                                  |           | < 0.30 m/s²                                                                                                          |
| Standards compliance This machine is in compliance with:         |           | European directives: 2006/42/EC- Machinery<br>(revised EN280:2013) - 2004/108/EC (EMC) -<br>2006/95/EC (Low voltage) |