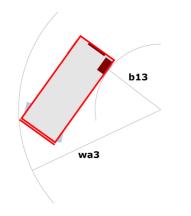

# 120 SE S3

|                                                                  | 120 SE S3 | Created on June 16, 2025 at 3:35 AM UT                                                                               |
|------------------------------------------------------------------|-----------|----------------------------------------------------------------------------------------------------------------------|
| Capacities                                                       |           | Metric                                                                                                               |
| Working height                                                   | h21       | 11.78 m                                                                                                              |
| Working height maximum (indoor)                                  | h21       | 11.78 m                                                                                                              |
| Working height maximum (outdoor)                                 | h21'      | 8.71 m                                                                                                               |
| Platform height maximum (indoor)                                 | h7        | 9.78 m                                                                                                               |
| Platform height maximum (outdoor)                                | h7'       | 6.71 m                                                                                                               |
| Platform capacity                                                | Q         | 318 kg                                                                                                               |
| Max. capacity on the extension deck                              |           | 113 kg                                                                                                               |
| Number of people (indoor / outdoor)                              |           | 2/1                                                                                                                  |
| Weight and dimensions                                            |           |                                                                                                                      |
| Platform weight*                                                 |           | 2367 kg                                                                                                              |
| Platform dimensions (length x width)                             | lp / ep   | 2.26 m x 1.16 m                                                                                                      |
| Platform dimensions with extension (length x width)              |           | 3.18 m x 1.16 m                                                                                                      |
| Overall length                                                   | I1        | 2.44 m                                                                                                               |
| Overall width                                                    | b1        | 1.18 m                                                                                                               |
| Overall height                                                   | h17       | 2.43 m                                                                                                               |
| Overall height (stowed)                                          | h18 ***   | 1.82 m                                                                                                               |
| Internal turning radius / External turning radius                | Wa3       | 0 mm/2.29 m                                                                                                          |
| Ground clearance with pothole guards deployed                    | m6        | 0.02 m                                                                                                               |
| Ground clearance with pothole guards folded                      | m2        | 0.12 m                                                                                                               |
| Ground clearance at centre of wheelbase                          | m2        | 0.12 m                                                                                                               |
| Wheelbase                                                        | v         | 1.85 m                                                                                                               |
| Performances                                                     | ,         | 1.00 III                                                                                                             |
| Drive speed - stowed                                             |           | 4 km/h                                                                                                               |
| Drive speed - raised                                             |           | 0.80 km/h                                                                                                            |
| Raise speed (laden) / Lower speed (laden)                        |           | 53 s / 34 s                                                                                                          |
| Gradeability                                                     |           | 25 %                                                                                                                 |
| Indoor and outdoor max Tilt Rating (Fore and Aft / Side-to-Side) |           | 3 ° / 1.50 °                                                                                                         |
| Wheels                                                           |           | 3 / 1.30                                                                                                             |
| Tires type                                                       |           | Non marking                                                                                                          |
| Standard tires                                                   |           | 380 x 130 mm                                                                                                         |
| Drive wheels (front / rear)                                      |           | 2 / 0                                                                                                                |
| Steering wheels (front / rear)                                   |           | 2/0                                                                                                                  |
| Braking wheels (front / rear)                                    |           | 2/0                                                                                                                  |
| Engine/Battery                                                   |           | 270                                                                                                                  |
| Battery voltage                                                  |           | 6 V                                                                                                                  |
| Battery voltage  Battery capacity                                |           | 225 Ah                                                                                                               |
| Battery energy                                                   |           | 5 kWh                                                                                                                |
| On-board charger (V / A)                                         |           | 24 V / 20 A                                                                                                          |
| Miscellaneous                                                    |           | 24 V / 20 A                                                                                                          |
| Ground Pressure                                                  |           | 10.26 dan/cm2                                                                                                        |
| Hydraulic tank capacity                                          |           | 15.10 l                                                                                                              |
| Noise to environment (LwA)                                       |           | < 70 dB                                                                                                              |
| Vibration on hands/arms                                          |           | < 7.0 dB<br>< 0.50 m/s <sup>2</sup>                                                                                  |
|                                                                  |           | < 0.30 m/s²                                                                                                          |
| Standards compliance This machine is in compliance with:         |           | European directives: 2006/42/EC- Machinery<br>(revised EN280:2013) - 2004/108/EC (EMC) -<br>2006/95/EC (Low voltage) |