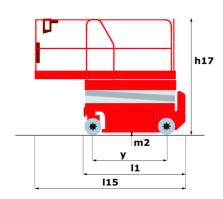

|
| Vibration on hands/arms                                          |           | < 7.0 dB<br>< 0.50 m/s <sup>2</sup>                                                                                  |
|                                                                  |           | < 0.30 m/s²                                                                                                          |
| Standards compliance This machine is in compliance with:         |           | European directives: 2006/42/EC- Machinery<br>(revised EN280:2013) - 2004/108/EC (EMC) -<br>2006/95/EC (Low voltage) |

<sup>\*</sup>Varies according to options and standards of the country to which the machine is delivered

## 120 SE S3 - Load chart

### Load Chart metric



120 SE S3 - Dimensional drawing







# **Equipment**

### 2 flashing LED beacons 2 swing out component trays (hydraulic/electric) 220V predisposition in the platform Anti-slip platform surface Audible alarm and illuminated indicator lamp (leveling, overload, lowering) Battery charge indicator lamp CAN bus technology Descent alarm Emergency stop Emergency stop button in platform and on frame Folding rails Horn in the platform Hour meter Integrated diagnostic assistance Load management according to environment (indoor/outdoor) Manual emergency lowering Multi-voltage integrated charger Non-marking rubber tyres Platform access gate Pothole protection with automatic operation Side and rear forklift pockets

### Optional

Biodegradable oil

Cold weather protection oil

Safety harness





### **Head Office**

B.P. 249 - 430 rue d