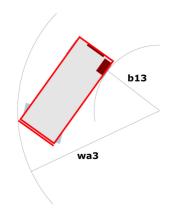

| European directives: 2006/42/EC- Machinery<br>(revised EN280:2013) - 2004/108/EC (EMC) -<br>2006/95/EC (Low voltage) |

<sup>\*</sup>Varies according to options and standards of the country to which the machine is delivered

## 120 SE S3 - Load chart

### Load Chart metric



120 SE S3 - Dimensional drawing







# **Equipment**

### 2 flashing LED beacons 2 swing out component trays (hydraulic/electric) 220V predisposition in the platform Anti-slip platform surface Audible alarm and illuminated indicator lamp (leveling, overload, lowering) Battery charge indicator lamp CAN bus technology Descent alarm Emergency stop Emergency stop button in platform and on frame Folding rails Horn in the platform Hour meter Integrated diagnostic assistance Load management according to environment (indoor/outdoor) Manual emergency lowering Multi-voltage integrated charger Non-marking rubber tyres Platform access gate Pothole protection with automatic operation Side and rear forklift pockets

### Optional

Biodegradable oil

Cold weather protection oil

Safety harness





### **Head Office**

B.P. 249 - 430 r