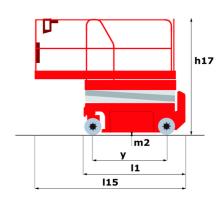

| European directives: 2006/42/EC- Machinery<br>(revised EN280:2013) - 2004/108/EC (EMC) -<br>2006/95/EC (Low voltage) |

<sup>\*</sup>Varies according to options and standards of the country to which the machine is delivered

## 120 SE S3 - Load chart

### Load Chart metric



120 SE S3 - Dimensional drawing







# **Equipment**

### 2 flashing LED beacons 2 swing out component trays (hydraulic/electric) 220V predisposition in the platform Anti-slip platform surface Audible alarm and illuminated indicator lamp (leveling, overload, lowering) Battery charge indicator lamp CAN bus technology Descent alarm Emergency stop Emergency stop button in platform and on frame Folding rails Horn in the platform Hour meter Integrated diagnostic assistance Load management according to environment (indoor/outdoor) Manual emergency lowering Multi-voltage integrated charger Non-marking rubber tyres Platform access gate Pothole protection with automatic operation Side and rear forklift pockets

### Optional

Biodegradable oil

Cold weather protection oil

Safety harness





### **Head Office**

B.P. 249 - 430 rue d