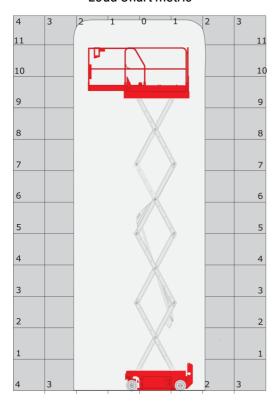

| European directives: 2006/42/EC- Machinery<br>(revised EN280:2013) - 2004/108/EC (EMC) -<br>2006/95/EC (Low voltage) |

<sup>\*</sup>Varies according to options and standards of the country to which the machine is delivered

## 120 SE S3 - Load chart

### Load Chart metric



120 SE S3 - Dimensional drawing







# **Equipment**

### 2 flashing LED beacons 2 swing out component trays (hydraulic/electric) 220V predisposition in the platform Anti-slip platform surface Audible alarm and illuminated indicator lamp (leveling, overload, lowering) Battery charge indicator lamp CAN bus technology Descent alarm Emergency stop Emergency stop button in platform and on frame Folding rails Horn in the platform Hour meter Integrated diagnostic assistance Load management according to environment (indoor/outdoor) Manual emergency lowering Multi-voltage integrated charger Non-marking rubber tyres Platform access gate Pothole protection with automatic operation Side and rear forklift pockets

### Optional

Biodegradable oil

Cold weather protection oil

Safety harness





##