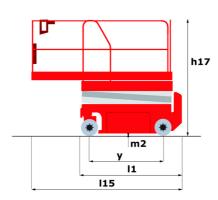

| European directives: 2006/42/EC- Machinery<br>(revised EN280:2013) - 2004/108/EC (EMC) -<br>2006/95/EC (Low voltage) |

<sup>\*</sup>Varies according to options and standards of the country to which the machine is delivered

## 120 SE S3 - Load chart

### Load Chart metric



120 SE S3 - Dimensional drawing







# **Equipment**

### 2 flashing LED beacons 2 swing out component trays (hydraulic/electric) 220V predisposition in the platform Anti-slip platform surface Audible alarm and illuminated indicator lamp (leveling, overload, lowering) Battery charge indicator lamp CAN bus technology Descent alarm Emergency stop Emergency stop button in platform and on frame Folding rails Horn in the platform Hour meter Integrated diagnostic assistance Load management according to environment (indoor/outdoor) Manual emergency lowering Multi-voltage integrated charger Non-marking rubber tyres Platform access gate Pothole protection with automatic operation Side and rear forklift pockets

### Optional

Biodegradable oil

Cold weather protection oil

Safety harness





### **Head Office**

B.P. 249 - 430 rue