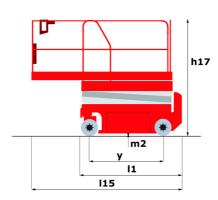

# 120 SE S3

| 120 SE S3 Created on June 6,                                     |         | ■ Created on June 6, 2025 at 3:51 PM UT                                                                              |
|------------------------------------------------------------------|---------|----------------------------------------------------------------------------------------------------------------------|
| Capacities                                                       |         | Metric                                                                                                               |
| Working height                                                   | h21     | 11.78 m                                                                                                              |
| Working height maximum (indoor)                                  | h21     | 11.78 m                                                                                                              |
| Working height maximum (outdoor)                                 | h21'    | 8.71 m                                                                                                               |
| Platform height maximum (indoor)                                 | h7      | 9.78 m                                                                                                               |
| Platform height maximum (outdoor)                                | h7'     | 6.71 m                                                                                                               |
| Platform capacity                                                | Q       | 318 kg                                                                                                               |
| Max. capacity on the extension deck                              |         | 113 kg                                                                                                               |
| Number of people (indoor / outdoor)                              |         | 2 / 1                                                                                                                |
| Weight and dimensions                                            |         |                                                                                                                      |
| Platform weight*                                                 |         | 2367 kg                                                                                                              |
| Platform dimensions (length x width)                             | lp / ep | 2.26 m x 1.16 m                                                                                                      |
| Platform dimensions with extension (length x width)              |         | 3.18 m x 1.16 m                                                                                                      |
| Overall length                                                   | l1      | 2.44 m                                                                                                               |
| Overall width                                                    | b1      | 1.18 m                                                                                                               |
| Overall height                                                   | h17     | 2.43 m                                                                                                               |
| Overall height (stowed)                                          | h18 *** | 1.82 m                                                                                                               |
| Internal turning radius / External turning radius                | Wa3     | 0 mm/2.29 m                                                                                                          |
| Ground clearance with pothole guards deployed                    | m6      | 0.02 m                                                                                                               |
| Ground clearance with pothole guards folded                      | m2      | 0.12 m                                                                                                               |
| Ground clearance at centre of wheelbase                          | m2      | 0.12 m                                                                                                               |
| Wheelbase                                                        | ٧       | 1.85 m                                                                                                               |
| Performances                                                     |         |                                                                                                                      |
| Drive speed - stowed                                             |         | 4 km/h                                                                                                               |
| Drive speed - raised                                             |         | 0.80 km/h                                                                                                            |
| Raise speed (laden) / Lower speed (laden)                        |         | 53 s / 34 s                                                                                                          |
| Gradeability                                                     |         | 25 %                                                                                                                 |
| Indoor and outdoor max Tilt Rating (Fore and Aft / Side-to-Side) |         | 3 ° / 1.50 °                                                                                                         |
| Wheels                                                           |         |                                                                                                                      |
| Tires type                                                       |         | Non marking                                                                                                          |
| Standard tires                                                   |         | 380 x 130 mm                                                                                                         |
| Drive wheels (front / rear)                                      |         | 2/0                                                                                                                  |
| Steering wheels (front / rear)                                   |         | 2/0                                                                                                                  |
| Braking wheels (front / rear)                                    |         | 2/0                                                                                                                  |
| Engine/Battery                                                   |         |                                                                                                                      |
| Battery voltage                                                  |         | 6 V                                                                                                                  |
| Battery capacity                                                 |         | 225 Ah                                                                                                               |
| Battery energy                                                   |         | 5 kWh                                                                                                                |
| On-board charger (V / A)                                         |         | 24 V / 20 A                                                                                                          |
| Miscellaneous                                                    |         |                                                                                                                      |
| Ground Pressure                                                  |         | 10.26 dan/cm2                                                                                                        |
| Hydraulic tank capacity                                          |         | 15.10 l                                                                                                              |
| Noise to environment (LwA)                                       |         | < 70 dB                                                                                                              |
| Vibration on hands/arms                                          |         | < 0.50 m/s²                                                                                                          |
| Standards compliance                                             |         |                                                                                                                      |
| This machine is in compliance with:                              |         | European directives: 2006/42/EC- Machinery<br>(revised EN280:2013) - 2004/108/EC (EMC) -<br>2006/95/EC (Low voltage) |