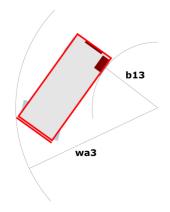

# 120 SE S3

| 120 SE S3 Created on June 6,                                     |         | ■ Created on June 6, 2025 at 3:51 PM UT                                                                              |
|------------------------------------------------------------------|---------|----------------------------------------------------------------------------------------------------------------------|
| Capacities                                                       |         | Metric                                                                                                               |
| Working height                                                   | h21     | 11.78 m                                                                                                              |
| Working height maximum (indoor)                                  | h21     | 11.78 m                                                                                                              |
| Working height maximum (outdoor)                                 | h21'    | 8.71 m                                                                                                               |
| Platform height maximum (indoor)                                 | h7      | 9.78 m                                                                                                               |
| Platform height maximum (outdoor)                                | h7'     | 6.71 m                                                                                                               |
| Platform capacity                                                | Q       | 318 kg                                                                                                               |
| Max. capacity on the extension deck                              |         | 113 kg                                                                                                               |
| Number of people (indoor / outdoor)                              |         | 2 / 1                                                                                                                |
| Weight and dimensions                                            |         |                                                                                                                      |
| Platform weight*                                                 |         | 2367 kg                                                                                                              |
| Platform dimensions (length x width)                             | lp / ep | 2.26 m x 1.16 m                                                                                                      |
| Platform dimensions with extension (length x width)              |         | 3.18 m x 1.16 m                                                                                                      |
| Overall length                                                   | l1      | 2.44 m                                                                                                               |
| Overall width                                                    | b1      | 1.18 m                                                                                                               |
| Overall height                                                   | h17     | 2.43 m                                                                                                               |
| Overall height (stowed)                                          | h18 *** | 1.82 m                                                                                                               |
| Internal turning radius / External turning radius                | Wa3     | 0 mm/2.29 m                                                                                                          |
| Ground clearance with pothole guards deployed                    | m6      | 0.02 m                                                                                                               |
| Ground clearance with pothole guards folded                      | m2      | 0.12 m                                                                                                               |
| Ground clearance at centre of wheelbase                          | m2      | 0.12 m                                                                                                               |
| Wheelbase                                                        | ٧       | 1.85 m                                                                                                               |
| Performances                                                     |         |                                                                                                                      |
| Drive speed - stowed                                             |         | 4 km/h                                                                                                               |
| Drive speed - raised                                             |         | 0.80 km/h                                                                                                            |
| Raise speed (laden) / Lower speed (laden)                        |         | 53 s / 34 s                                                                                                          |
| Gradeability                                                     |         | 25 %                                                                                                                 |
| Indoor and outdoor max Tilt Rating (Fore and Aft / Side-to-Side) |         | 3 ° / 1.50 °                                                                                                         |
| Wheels                                                           |         |                                                                                                                      |
| Tires type                                                       |         | Non marking                                                                                                          |
| Standard tires                                                   |         | 380 x 130 mm                                                                                                         |
| Drive wheels (front / rear)                                      |         | 2/0                                                                                                                  |
| Steering wheels (front / rear)                                   |         | 2/0                                                                                                                  |
| Braking wheels (front / rear)                                    |         | 2/0                                                                                                                  |
| Engine/Battery                                                   |         |                                                                                                                      |
| Battery voltage                                                  |         | 6 V                                                                                                                  |
| Battery capacity                                                 |         | 225 Ah                                                                                                               |
| Battery energy                                                   |         | 5 kWh                                                                                                                |
| On-board charger (V / A)                                         |         | 24 V / 20 A                                                                                                          |
| Miscellaneous                                                    |         |                                                                                                                      |
| Ground Pressure                                                  |         | 10.26 dan/cm2                                                                                                        |
| Hydraulic tank capacity                                          |         | 15.10 l                                                                                                              |
| Noise to environment (LwA)                                       |         | < 70 dB                                                                                                              |
| Vibration on hands/arms                                          |         | < 0.50 m/s²                                                                                                          |
| Standards compliance                                             |         |                                                                                                                      |
| This machine is in compliance with:                              |         | European directives: 2006/42/EC- Machinery<br>(revised EN280:2013) - 2004/108/EC (EMC) -<br>2006/95/EC (Low voltage) |