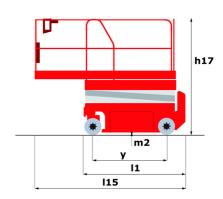

## 120 SE S3 - Load chart

### Load Chart metric

120 SE S3 - Dimensional drawing

# 120 SE S3

| 120 SE S3 Created on June 6,                                     |         | ■ Created on June 6, 2025 at 3:51 PM UT                                                                              |
|------------------------------------------------------------------|---------|----------------------------------------------------------------------------------------------------------------------|
| Capacities                                                       |         | Metric                                                                                                               |
| Working height                                                   | h21     | 11.78 m                                                                                                              |
| Working height maximum (indoor)                                  | h21     | 11.78 m                                                                                                              |
| Working height maximum (outdoor)                                 | h21'    | 8.71 m                                                                                                               |
| Platform height maximum (indoor)                                 | h7      | 9.78 m                                                                                                               |
| Platform height maximum (outdoor)                                | h7'     | 6.71 m                                                                                                               |
| Platform capacity                                                | Q       | 318 kg                                                                                                               |
| Max. capacity on the extension deck                              |         | 113 kg                                                                                                               |
| Number of people (indoor / outdoor)                              |         | 2 / 1                                                                                                                |
| Weight and dimensions                                            |         |                                                                                                                      |
| Platform weight*                                                 |         | 2367 kg                                                                                                              |
| Platform dimensions (length x width)                             | lp / ep | 2.26 m x 1.16 m                                                                                                      |
| Platform dimensions with extension (length x width)              |         | 3.18 m x 1.16 m                                                                                                      |
| Overall length                                                   | l1      | 2.44 m                                                                                                               |
| Overall width                                                    | b1      | 1.18 m                                                                                                               |
| Overall height                                                   | h17     | 2.43 m                                                                                                               |
| Overall height (stowed)                                          | h18 *** | 1.82 m                                                                                                               |
| Internal turning radius / External turning radius                | Wa3     | 0 mm/2.29 m                                                                                                          |
| Ground clearance with pothole guards deployed                    | m6      | 0.02 m                                                                                                               |
| Ground clearance with pothole guards folded                      | m2      | 0.12 m                                                                                                               |
| Ground clearance at centre of wheelbase                          | m2      | 0.12 m                                                                                                               |
| Wheelbase                                                        | ٧       | 1.85 m                                                                                                               |
| Performances                                                     |         |                                                                                                                      |
| Drive speed - stowed                                             |         | 4 km/h                                                                                                               |
| Drive speed - raised                                             |         | 0.80 km/h                                                                                                            |
| Raise speed (laden) / Lower speed (laden)                        |         | 53 s / 34 s                                                                                                          |
| Gradeability                                                     |         | 25 %                                                                                                                 |
| Indoor and outdoor max Tilt Rating (Fore and Aft / Side-to-Side) |         | 3 ° / 1.50 °                                                                                                         |
| Wheels                                                           |         |                                                                                                                      |
| Tires type                                                       |         | Non marking                                                                                                          |
| Standard tires                                                   |         | 380 x 130 mm                                                                                                         |
| Drive wheels (front / rear)                                      |         | 2/0                                                                                                                  |
| Steering wheels (front / rear)                                   |         | 2/0                                                                                                                  |
| Braking wheels (front / rear)                                    |         | 2/0                                                                                                                  |
| Engine/Battery                                                   |         |                                                                                                                      |
| Battery voltage                                                  |         | 6 V                                                                                                                  |
| Battery capacity                                                 |         | 225 Ah                                                                                                               |
| Battery energy                                                   |         | 5 kWh                                                                                                                |
| On-board charger (V / A)                                         |         | 24 V / 20 A                                                                                                          |
| Miscellaneous                                                    |         |                                                                                                                      |
| Ground Pressure                                                  |         | 10.26 dan/cm2                                                                                                        |
| Hydraulic tank capacity                                          |         | 15.10 l                                                                                                              |
| Noise to environment (LwA)                                       |         | < 70 dB                                                                                                              |
| Vibration on hands/arms                                          |         | < 0.50 m/s²                                                                                                          |
| Standards compliance                                             |         |                                                                                                                      |
| This machine is in compliance with:                              |         | European directives: 2006/42/EC- Machinery<br>(revised EN280:2013) - 2004/108/EC (EMC) -<br>2006/95/EC (Low voltage) |