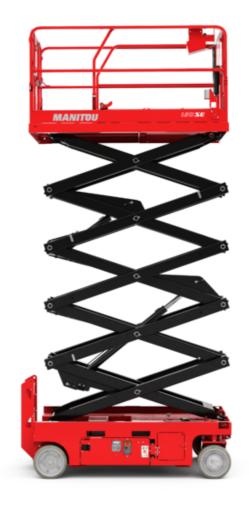

Technical sheet:

# 120 SE S3

|                                                                  | 120 SE 53 | Created on June 16, 2025 at 7:57 PM UTC                                                                              |
|------------------------------------------------------------------|-----------|----------------------------------------------------------------------------------------------------------------------|
| Capacities                                                       |           | Metric                                                                                                               |
| Working height                                                   | h21       | 11.78 m                                                                                                              |
| Working height maximum (indoor)                                  | h21       | 11.78 m                                                                                                              |
| Working height maximum (outdoor)                                 | h21'      | 8.71 m                                                                                                               |
| Platform height maximum (indoor)                                 | h7        | 9.78 m                                                                                                               |
| Platform height maximum (outdoor)                                | h7'       | 6.71 m                                                                                                               |
| Platform capacity                                                | 0         | 318 kg                                                                                                               |
| Max. capacity on the extension deck                              | · ·       | 113 kg                                                                                                               |
| Number of people (indoor / outdoor)                              |           | 2 / 1                                                                                                                |
| Weight and dimensions                                            |           | 271                                                                                                                  |
| Platform weight*                                                 |           | 2367 kg                                                                                                              |
| Platform dimensions (length x width)                             | lp / ep   | 2.26 m x 1.16 m                                                                                                      |
| Platform dimensions with extension (length x width)              | ір / ер   | 3.18 m x 1.16 m                                                                                                      |
| , - ,                                                            | l1        | 2.44 m                                                                                                               |
| Overall length Overall width                                     | b1        | 1.18 m                                                                                                               |
|                                                                  |           |                                                                                                                      |
| Overall height                                                   | h17       | 2.43 m                                                                                                               |
| Overall height (stowed)                                          | h18 ***   | 1.82 m                                                                                                               |
| Internal turning radius / External turning radius                | Wa3       | 0 mm/2.29 m                                                                                                          |
| Ground clearance with pothole guards deployed                    | m6        | 0.02 m                                                                                                               |
| Ground clearance with pothole guards folded                      | m2        | 0.12 m                                                                                                               |
| Ground clearance at centre of wheelbase                          | m2        | 0.12 m                                                                                                               |
| Wheelbase                                                        | у         | 1.85 m                                                                                                               |
| Performances                                                     |           |                                                                                                                      |
| Drive speed - stowed                                             |           | 4 km/h                                                                                                               |
| Drive speed - raised                                             |           | 0.80 km/h                                                                                                            |
| Raise speed (laden) / Lower speed (laden)                        |           | 53 s / 34 s                                                                                                          |
| Gradeability                                                     |           | 25 %                                                                                                                 |
| Indoor and outdoor max Tilt Rating (Fore and Aft / Side-to-Side) |           | 3 ° / 1.50 °                                                                                                         |
| Wheels                                                           |           |                                                                                                                      |
| Tires type                                                       |           | Non marking                                                                                                          |
| Standard tires                                                   |           | 380 x 130 mm                                                                                                         |
| Drive wheels (front / rear)                                      |           | 2 / 0                                                                                                                |
| Steering wheels (front / rear)                                   |           | 2 / 0                                                                                                                |
| Braking wheels (front / rear)                                    |           | 2 / 0                                                                                                                |
| Engine/Battery                                                   |           |                                                                                                                      |
| Battery voltage                                                  |           | 6 V                                                                                                                  |
| Battery capacity                                                 |           | 225 Ah                                                                                                               |
| Battery energy                                                   |           | 5 kWh                                                                                                                |
| On-board charger (V / A)                                         |           | 24 V / 20 A                                                                                                          |
| Miscellaneous                                                    |           |                                                                                                                      |
| Ground Pressure                                                  |           | 10.26 dan/cm2                                                                                                        |
| Hydraulic tank capacity                                          |           | 15.10 l                                                                                                              |
| Noise to environment (LwA)                                       |           | < 70 dB                                                                                                              |
| Vibration on hands/arms                                          |           | < 0.50 m/s²                                                                                                          |
| Standards compliance                                             |           |                                                                                                                      |
| This machine is in compliance with:                              |           | European directives: 2006/42/EC- Machinery<br>(revised EN280:2013) - 2004/108/EC (EMC) -<br>2006/95/EC (Low voltage) |