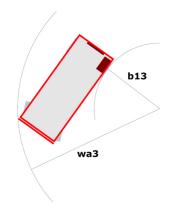

# 120 SE S3

|                                                                  | 120 SE 53 | Created on June 16, 2025 at 7:57 PM UTC                                                                              |
|------------------------------------------------------------------|-----------|----------------------------------------------------------------------------------------------------------------------|
| Capacities                                                       |           | Metric                                                                                                               |
| Working height                                                   | h21       | 11.78 m                                                                                                              |
| Working height maximum (indoor)                                  | h21       | 11.78 m                                                                                                              |
| Working height maximum (outdoor)                                 | h21'      | 8.71 m                                                                                                               |
| Platform height maximum (indoor)                                 | h7        | 9.78 m                                                                                                               |
| Platform height maximum (outdoor)                                | h7'       | 6.71 m                                                                                                               |
| Platform capacity                                                | 0         | 318 kg                                                                                                               |
| Max. capacity on the extension deck                              | · ·       | 113 kg                                                                                                               |
| Number of people (indoor / outdoor)                              |           | 2 / 1                                                                                                                |
| Weight and dimensions                                            |           | 271                                                                                                                  |
| Platform weight*                                                 |           | 2367 kg                                                                                                              |
| Platform dimensions (length x width)                             | lp / ep   | 2.26 m x 1.16 m                                                                                                      |
| Platform dimensions with extension (length x width)              | ір / ер   | 3.18 m x 1.16 m                                                                                                      |
| , - ,                                                            | l1        | 2.44 m                                                                                                               |
| Overall length Overall width                                     | b1        | 1.18 m                                                                                                               |
|                                                                  |           |                                                                                                                      |
| Overall height                                                   | h17       | 2.43 m                                                                                                               |
| Overall height (stowed)                                          | h18 ***   | 1.82 m                                                                                                               |
| Internal turning radius / External turning radius                | Wa3       | 0 mm/2.29 m                                                                                                          |
| Ground clearance with pothole guards deployed                    | m6        | 0.02 m                                                                                                               |
| Ground clearance with pothole guards folded                      | m2        | 0.12 m                                                                                                               |
| Ground clearance at centre of wheelbase                          | m2        | 0.12 m                                                                                                               |
| Wheelbase                                                        | у         | 1.85 m                                                                                                               |
| Performances                                                     |           |                                                                                                                      |
| Drive speed - stowed                                             |           | 4 km/h                                                                                                               |
| Drive speed - raised                                             |           | 0.80 km/h                                                                                                            |
| Raise speed (laden) / Lower speed (laden)                        |           | 53 s / 34 s                                                                                                          |
| Gradeability                                                     |           | 25 %                                                                                                                 |
| Indoor and outdoor max Tilt Rating (Fore and Aft / Side-to-Side) |           | 3 ° / 1.50 °                                                                                                         |
| Wheels                                                           |           |                                                                                                                      |
| Tires type                                                       |           | Non marking                                                                                                          |
| Standard tires                                                   |           | 380 x 130 mm                                                                                                         |
| Drive wheels (front / rear)                                      |           | 2 / 0                                                                                                                |
| Steering wheels (front / rear)                                   |           | 2 / 0                                                                                                                |
| Braking wheels (front / rear)                                    |           | 2 / 0                                                                                                                |
| Engine/Battery                                                   |           |                                                                                                                      |
| Battery voltage                                                  |           | 6 V                                                                                                                  |
| Battery capacity                                                 |           | 225 Ah                                                                                                               |
| Battery energy                                                   |           | 5 kWh                                                                                                                |
| On-board charger (V / A)                                         |           | 24 V / 20 A                                                                                                          |
| Miscellaneous                                                    |           |                                                                                                                      |
| Ground Pressure                                                  |           | 10.26 dan/cm2                                                                                                        |
| Hydraulic tank capacity                                          |           | 15.10 l                                                                                                              |
| Noise to environment (LwA)                                       |           | < 70 dB                                                                                                              |
| Vibration on hands/arms                                          |           | < 0.50 m/s²                                                                                                          |
| Standards compliance                                             |           |                                                                                                                      |
| This machine is in compliance with:                              |           | European directives: 2006/42/EC- Machinery<br>(revised EN280:2013) - 2004/108/EC (EMC) -<br>2006/95/EC (Low voltage) |