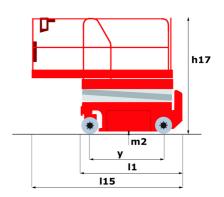

# 120 SE S3

|                                                                  | 120 SE 53 | Created on June 16, 2025 at 7:57 PM UTC                                                                              |
|------------------------------------------------------------------|-----------|----------------------------------------------------------------------------------------------------------------------|
| Capacities                                                       |           | Metric                                                                                                               |
| Working height                                                   | h21       | 11.78 m                                                                                                              |
| Working height maximum (indoor)                                  | h21       | 11.78 m                                                                                                              |
| Working height maximum (outdoor)                                 | h21'      | 8.71 m                                                                                                               |
| Platform height maximum (indoor)                                 | h7        | 9.78 m                                                                                                               |
| Platform height maximum (outdoor)                                | h7'       | 6.71 m                                                                                                               |
| Platform capacity                                                | 0         | 318 kg                                                                                                               |
| Max. capacity on the extension deck                              | · ·       | 113 kg                                                                                                               |
| Number of people (indoor / outdoor)                              |           | 2 / 1                                                                                                                |
| Weight and dimensions                                            |           | 271                                                                                                                  |
| Platform weight*                                                 |           | 2367 kg                                                                                                              |
| Platform dimensions (length x width)                             | lp / ep   | 2.26 m x 1.16 m                                                                                                      |
| Platform dimensions with extension (length x width)              | ір / ер   | 3.18 m x 1.16 m                                                                                                      |
| , - ,                                                            | l1        | 2.44 m                                                                                                               |
| Overall length Overall width                                     | b1        | 1.18 m                                                                                                               |
|                                                                  |           |                                                                                                                      |
| Overall height                                                   | h17       | 2.43 m                                                                                                               |
| Overall height (stowed)                                          | h18 ***   | 1.82 m                                                                                                               |
| Internal turning radius / External turning radius                | Wa3       | 0 mm/2.29 m                                                                                                          |
| Ground clearance with pothole guards deployed                    | m6        | 0.02 m                                                                                                               |
| Ground clearance with pothole guards folded                      | m2        | 0.12 m                                                                                                               |
| Ground clearance at centre of wheelbase                          | m2        | 0.12 m                                                                                                               |
| Wheelbase                                                        | у         | 1.85 m                                                                                                               |
| Performances                                                     |           |                                                                                                                      |
| Drive speed - stowed                                             |           | 4 km/h                                                                                                               |
| Drive speed - raised                                             |           | 0.80 km/h                                                                                                            |
| Raise speed (laden) / Lower speed (laden)                        |           | 53 s / 34 s                                                                                                          |
| Gradeability                                                     |           | 25 %                                                                                                                 |
| Indoor and outdoor max Tilt Rating (Fore and Aft / Side-to-Side) |           | 3 ° / 1.50 °                                                                                                         |
| Wheels                                                           |           |                                                                                                                      |
| Tires type                                                       |           | Non marking                                                                                                          |
| Standard tires                                                   |           | 380 x 130 mm                                                                                                         |
| Drive wheels (front / rear)                                      |           | 2 / 0                                                                                                                |
| Steering wheels (front / rear)                                   |           | 2 / 0                                                                                                                |
| Braking wheels (front / rear)                                    |           | 2 / 0                                                                                                                |
| Engine/Battery                                                   |           |                                                                                                                      |
| Battery voltage                                                  |           | 6 V                                                                                                                  |
| Battery capacity                                                 |           | 225 Ah                                                                                                               |
| Battery energy                                                   |           | 5 kWh                                                                                                                |
| On-board charger (V / A)                                         |           | 24 V / 20 A                                                                                                          |
| Miscellaneous                                                    |           |                                                                                                                      |
| Ground Pressure                                                  |           | 10.26 dan/cm2                                                                                                        |
| Hydraulic tank capacity                                          |           | 15.10 l                                                                                                              |
| Noise to environment (LwA)                                       |           | < 70 dB                                                                                                              |
| Vibration on hands/arms                                          |           | < 0.50 m/s²                                                                                                          |
| Standards compliance                                             |           |                                                                                                                      |
| This machine is in compliance with:                              |           | European directives: 2006/42/EC- Machinery<br>(revised EN280:2013) - 2004/108/EC (EMC) -<br>2006/95/EC (Low voltage) |

### Load Chart metric

120 SE S3 - Dimensional drawing