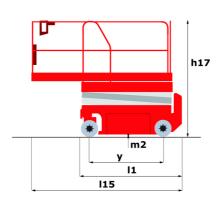

# 120 SE S3

|                                                                  | 120 SE 53 | Created on June 16, 2025 at 7:57 PM UTC                                                                              |
|------------------------------------------------------------------|-----------|----------------------------------------------------------------------------------------------------------------------|
| Capacities                                                       |           | Metric                                                                                                               |
| Working height                                                   | h21       | 11.78 m                                                                                                              |
| Working height maximum (indoor)                                  | h21       | 11.78 m                                                                                                              |
| Working height maximum (outdoor)                                 | h21'      | 8.71 m                                                                                                               |
| Platform height maximum (indoor)                                 | h7        | 9.78 m                                                                                                               |
| Platform height maximum (outdoor)                                | h7'       | 6.71 m                                                                                                               |
| Platform capacity                                                | 0         | 318 kg                                                                                                               |
| Max. capacity on the extension deck                              | · ·       | 113 kg                                                                                                               |
| Number of people (indoor / outdoor)                              |           | 2 / 1                                                                                                                |
| Weight and dimensions                                            |           | 271                                                                                                                  |
| Platform weight*                                                 |           | 2367 kg                                                                                                              |
| Platform dimensions (length x width)                             | lp / ep   | 2.26 m x 1.16 m                                                                                                      |
| Platform dimensions with extension (length x width)              | ір / ер   | 3.18 m x 1.16 m                                                                                                      |
| , - ,                                                            | l1        | 2.44 m                                                                                                               |
| Overall length Overall width                                     | b1        | 1.18 m                                                                                                               |
|                                                                  |           |                                                                                                                      |
| Overall height                                                   | h17       | 2.43 m                                                                                                               |
| Overall height (stowed)                                          | h18 ***   | 1.82 m                                                                                                               |
| Internal turning radius / External turning radius                | Wa3       | 0 mm/2.29 m                                                                                                          |
| Ground clearance with pothole guards deployed                    | m6        | 0.02 m                                                                                                               |
| Ground clearance with pothole guards folded                      | m2        | 0.12 m                                                                                                               |
| Ground clearance at centre of wheelbase                          | m2        | 0.12 m                                                                                                               |
| Wheelbase                                                        | у         | 1.85 m                                                                                                               |
| Performances                                                     |           |                                                                                                                      |
| Drive speed - stowed                                             |           | 4 km/h                                                                                                               |
| Drive speed - raised                                             |           | 0.80 km/h                                                                                                            |
| Raise speed (laden) / Lower speed (laden)                        |           | 53 s / 34 s                                                                                                          |
| Gradeability                                                     |           | 25 %                                                                                                                 |
| Indoor and outdoor max Tilt Rating (Fore and Aft / Side-to-Side) |           | 3 ° / 1.50 °                                                                                                         |
| Wheels                                                           |           |                                                                                                                      |
| Tires type                                                       |           | Non marking                                                                                                          |
| Standard tires                                                   |           | 380 x 130 mm                                                                                                         |
| Drive wheels (front / rear)                                      |           | 2 / 0                                                                                                                |
| Steering wheels (front / rear)                                   |           | 2 / 0                                                                                                                |
| Braking wheels (front / rear)                                    |           | 2 / 0                                                                                                                |
| Engine/Battery                                                   |           |                                                                                                                      |
| Battery voltage                                                  |           | 6 V                                                                                                                  |
| Battery capacity                                                 |           | 225 Ah                                                                                                               |
| Battery energy                                                   |           | 5 kWh                                                                                                                |
| On-board charger (V / A)                                         |           | 24 V / 20 A                                                                                                          |
| Miscellaneous                                                    |           |                                                                                                                      |
| Ground Pressure                                                  |           | 10.26 dan/cm2                                                                                                        |
| Hydraulic tank capacity                                          |           | 15.10 l                                                                                                              |
| Noise to environment (LwA)                                       |           | < 70 dB                                                                                                              |
| Vibration on hands/arms                                          |           | < 0.50 m/s²                                                                                                          |
| Standards compliance                                             |           |                                                                                                                      |
| This machine is in compliance with:                              |           | European directives: 2006/42/EC- Machinery<br>(revised EN280:2013) - 2004/108/EC (EMC) -<br>2006/95/EC (Low voltage) |