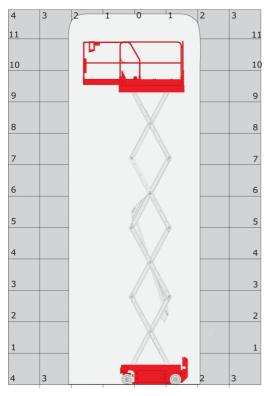

|
| Vibration on hands/arms                                          |         | < 0.50 m/s <sup>2</sup>                                                                                              |
| Standards compliance                                             |         | < 0.00 m/ 3                                                                                                          |
| This machine is in compliance with:                              |         | European directives: 2006/42/EC- Machinery<br>(revised EN280:2013) - 2004/108/EC (EMC) -<br>2006/95/EC (Low voltage) |

120 SE SB Created on June 15, 2025 at 4:42 PM UTC

\*Varies according to options and standards of the country to which the machine is delivered

### 120 SE S3 - Load chart

#### Load Chart metric



# 120 SE S3 - Dimensional drawing





# Equipment

| Standard |
|----------|
|----------|

2 flashing LED beacons 2 swing out component trays (hydraulic/electric) 220V predisposition in the platform Anti-slip platform surface Audible alarm and illuminated indicator lamp (leveling, overload, lowering) Battery charge indicator lamp CAN bus technology Descent alarm Emergency stop Emergency stop button in platform and on frame Folding rails Horn in the platform Hour meter Integrated diagnostic assistance Load management according to environment (indoor/outdoor) Manual emergency lowering Multi-voltage integrated charger Non-marking rubber tyres Platform access gate Pothole protection with automatic operation Side and rear forklift pockets

#### Optional

Biodegradable oil Cold weather protec