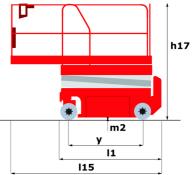

# 120 SE S3 - Dimensional drawing

# 120 SE S3

|                                                                  |         | · · · · ·                                                                                                            |
|------------------------------------------------------------------|---------|----------------------------------------------------------------------------------------------------------------------|
| Capacities                                                       |         | Metric                                                                                                               |
| Working height                                                   | h21     | 11.78 m                                                                                                              |
| Working height maximum (indoor)                                  | h21     | 11.78 m                                                                                                              |
| Working height maximum (outdoor)                                 | h21'    | 8.71 m                                                                                                               |
| Platform height maximum (indoor)                                 | h7      | 9.78 m                                                                                                               |
| Platform height maximum (outdoor)                                | h7'     | 6.71 m                                                                                                               |
| Platform capacity                                                | Q       | 318 kg                                                                                                               |
| Max. capacity on the extension deck                              |         | 113 kg                                                                                                               |
| Number of people (indoor / outdoor)                              |         | 2/1                                                                                                                  |
| Weight and dimensions                                            |         | 27.                                                                                                                  |
| Platform weight*                                                 |         | 2367 kg                                                                                                              |
| Platform dimensions (length x width)                             | lp / ep | 2.26 m x 1.16 m                                                                                                      |
| Platform dimensions with extension (length x width)              | ip / ep | 3.18 m x 1.16 m                                                                                                      |
|                                                                  | 1       | 2.44 m                                                                                                               |
| Overall length                                                   |         |                                                                                                                      |
| Overall width                                                    | b1      | 1.18 m                                                                                                               |
| Overall height                                                   | h17     | 2.43 m                                                                                                               |
| Overall height (stowed)                                          | h18 *** | 1.82 m                                                                                                               |
| Internal turning radius / External turning radius                | Wa3     | 0 mm/2.29 m                                                                                                          |
| Ground clearance with pothole guards deployed                    | m6      | 0.02 m                                                                                                               |
| Ground clearance with pothole guards folded                      | m2      | 0.12 m                                                                                                               |
| Ground clearance at centre of wheelbase                          | m2      | 0.12 m                                                                                                               |
| Wheelbase                                                        | У       | 1.85 m                                                                                                               |
| Performances                                                     |         |                                                                                                                      |
| Drive speed - stowed                                             |         | 4 km/h                                                                                                               |
| Drive speed - raised                                             |         | 0.80 km/h                                                                                                            |
| Raise speed (laden) / Lower speed (laden)                        |         | 53 s / 34 s                                                                                                          |
| Gradeability                                                     |         | 25 %                                                                                                                 |
| Indoor and outdoor max Tilt Rating (Fore and Aft / Side-to-Side) |         | 3 ° / 1.50 °                                                                                                         |
| Wheels                                                           |         |                                                                                                                      |
| Tires type                                                       |         | Non marking                                                                                                          |
| Standard tires                                                   |         | 380 x 130 mm                                                                                                         |
| Drive wheels (front / rear)                                      |         | 2 / 0                                                                                                                |
| Steering wheels (front / rear)                                   |         | 2 / 0                                                                                                                |
| Braking wheels (front / rear)                                    |         | 2 / 0                                                                                                                |
| Engine/Battery                                                   |         |                                                                                                                      |
| Battery voltage                                                  |         | 6 V                                                                                                                  |
| Battery capacity                                                 |         | 225 Ah                                                                                                               |
| Battery energy                                                   |         | 5 kWh                                                                                                                |
| On-board charger (V / A)                                         |         | 24 V / 20 A                                                                                                          |
| Miscellaneous                                                    |         |                                                                                                                      |
| Ground Pressure                                                  |         | 10.26 dan/cm2                                                                                                        |
| Hydraulic tank capacity                                          |         | 15.10                                                                                                                |
| Noise to environment (LwA)                                       |         | < 70 dB                                                                                                              |
| Vibration on hands/arms                                          |         | < 0.50 m/s <sup>2</sup>                                                                                              |
| Standards compliance                                             |         | < 0.00 m/ 3                                                                                                          |
| This machine is in compliance with:                              |         | European directives: 2006/42/EC- Machinery<br>(revised EN280:2013) - 2004/108/EC (EMC) -<br>2006/95/EC (Low voltage) |