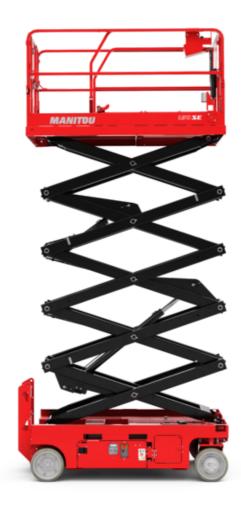

Technical sheet :

# 120 SE S3

|                                                                  |         | · · · · ·                                                                                                            |
|------------------------------------------------------------------|---------|----------------------------------------------------------------------------------------------------------------------|
| Capacities                                                       |         | Metric                                                                                                               |
| Working height                                                   | h21     | 11.78 m                                                                                                              |
| Working height maximum (indoor)                                  | h21     | 11.78 m                                                                                                              |
| Working height maximum (outdoor)                                 | h21'    | 8.71 m                                                                                                               |
| Platform height maximum (indoor)                                 | h7      | 9.78 m                                                                                                               |
| Platform height maximum (outdoor)                                | h7'     | 6.71 m                                                                                                               |
| Platform capacity                                                | Q       | 318 kg                                                                                                               |
| Max. capacity on the extension deck                              |         | 113 kg                                                                                                               |
| Number of people (indoor / outdoor)                              |         | 2/1                                                                                                                  |
| Weight and dimensions                                            |         | 27.                                                                                                                  |
| Platform weight*                                                 |         | 2367 kg                                                                                                              |
| Platform dimensions (length x width)                             | lp / ep | 2.26 m x 1.16 m                                                                                                      |
| Platform dimensions with extension (length x width)              | ip / ep | 3.18 m x 1.16 m                                                                                                      |
|                                                                  | 1       | 2.44 m                                                                                                               |
| Overall length                                                   |         |                                                                                                                      |
| Overall width                                                    | b1      | 1.18 m                                                                                                               |
| Overall height                                                   | h17     | 2.43 m                                                                                                               |
| Overall height (stowed)                                          | h18 *** | 1.82 m                                                                                                               |
| Internal turning radius / External turning radius                | Wa3     | 0 mm/2.29 m                                                                                                          |
| Ground clearance with pothole guards deployed                    | m6      | 0.02 m                                                                                                               |
| Ground clearance with pothole guards folded                      | m2      | 0.12 m                                                                                                               |
| Ground clearance at centre of wheelbase                          | m2      | 0.12 m                                                                                                               |
| Wheelbase                                                        | У       | 1.85 m                                                                                                               |
| Performances                                                     |         |                                                                                                                      |
| Drive speed - stowed                                             |         | 4 km/h                                                                                                               |
| Drive speed - raised                                             |         | 0.80 km/h                                                                                                            |
| Raise speed (laden) / Lower speed (laden)                        |         | 53 s / 34 s                                                                                                          |
| Gradeability                                                     |         | 25 %                                                                                                                 |
| Indoor and outdoor max Tilt Rating (Fore and Aft / Side-to-Side) |         | 3 ° / 1.50 °                                                                                                         |
| Wheels                                                           |         |                                                                                                                      |
| Tires type                                                       |         | Non marking                                                                                                          |
| Standard tires                                                   |         | 380 x 130 mm                                                                                                         |
| Drive wheels (front / rear)                                      |         | 2 / 0                                                                                                                |
| Steering wheels (front / rear)                                   |         | 2 / 0                                                                                                                |
| Braking wheels (front / rear)                                    |         | 2 / 0                                                                                                                |
| Engine/Battery                                                   |         |                                                                                                                      |
| Battery voltage                                                  |         | 6 V                                                                                                                  |
| Battery capacity                                                 |         | 225 Ah                                                                                                               |
| Battery energy                                                   |         | 5 kWh                                                                                                                |
| On-board charger (V / A)                                         |         | 24 V / 20 A                                                                                                          |
| Miscellaneous                                                    |         |                                                                                                                      |
| Ground Pressure                                                  |         | 10.26 dan/cm2                                                                                                        |
| Hydraulic tank capacity                                          |         | 15.10                                                                                                                |
| Noise to environment (LwA)                                       |         | < 70 dB                                                                                                              |
| Vibration on hands/arms                                          |         | < 0.50 m/s <sup>2</sup>                                                                                              |
| Standards compliance                                             |         | < 0.00 m/ 3                                                                                                          |
| This machine is in compliance with:                              |         | European directives: 2006/42/EC- Machinery<br>(revised EN280:2013) - 2004/108/EC (EMC) -<br>2006/95/EC (Low voltage) |