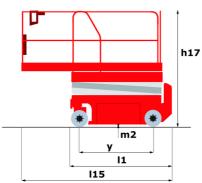

# 120 SE S3

|                                                                  | 120 SE S | ■ Created on April 2, 2025 at 1:15 AM UT                                                                             |
|------------------------------------------------------------------|----------|----------------------------------------------------------------------------------------------------------------------|
| Capacities                                                       |          | Metric                                                                                                               |
| Working height                                                   | h21      | 11.78 m                                                                                                              |
| Working height maximum (indoor)                                  | h21      | 11.78 m                                                                                                              |
| Working height maximum (outdoor)                                 | h21'     | 8.71 m                                                                                                               |
| Platform height maximum (indoor)                                 | h7       | 9.78 m                                                                                                               |
| Platform height maximum (outdoor)                                | h7'      | 6.71 m                                                                                                               |
| Platform capacity                                                | Q        | 318 kg                                                                                                               |
| Max. capacity on the extension deck                              |          | 113 kg                                                                                                               |
| Number of people (indoor / outdoor)                              |          | 2 / 1                                                                                                                |
| Weight and dimensions                                            |          |                                                                                                                      |
| Platform weight*                                                 |          | 2367 kg                                                                                                              |
| Platform dimensions (length x width)                             | lp / ep  | 2.26 m x 1.16 m                                                                                                      |
| Platform dimensions with extension (length x width)              |          | 3.18 m x 1.16 m                                                                                                      |
| Overall length                                                   | l1       | 2.44 m                                                                                                               |
| Overall width                                                    | b1       | 1.18 m                                                                                                               |
| Overall height                                                   | h17      | 2.43 m                                                                                                               |
| Overall height (stowed)                                          | h18 ***  | 1.82 m                                                                                                               |
| Internal turning radius / External turning radius                | Wa3      | 0 mm/2.29 m                                                                                                          |
| Ground clearance with pothole guards deployed                    | m6       | 0.02 m                                                                                                               |
| Ground clearance with pothole guards folded                      | m2       | 0.12 m                                                                                                               |
| Ground clearance at centre of wheelbase                          | m2       | 0.12 m                                                                                                               |
| Wheelbase                                                        | ٧        | 1.85 m                                                                                                               |
| Performances                                                     |          |                                                                                                                      |
| Drive speed - stowed                                             |          | 4 km/h                                                                                                               |
| Drive speed - raised                                             |          | 0.80 km/h                                                                                                            |
| Raise speed (laden) / Lower speed (laden)                        |          | 53 s / 34 s                                                                                                          |
| Gradeability                                                     |          | 25 %                                                                                                                 |
| Indoor and outdoor max Tilt Rating (Fore and Aft / Side-to-Side) |          | 3 ° / 1.50 °                                                                                                         |
| Wheels                                                           |          |                                                                                                                      |
| Tires type                                                       |          | Non marking                                                                                                          |
| Standard tires                                                   |          | 380 x 130 mm                                                                                                         |
| Drive wheels (front / rear)                                      |          | 2/0                                                                                                                  |
| Steering wheels (front / rear)                                   |          | 2/0                                                                                                                  |
| Braking wheels (front / rear)                                    |          | 2/0                                                                                                                  |
| Engine/Battery                                                   |          |                                                                                                                      |
| Battery voltage                                                  |          | 6 V                                                                                                                  |
| Battery capacity                                                 |          | 225 Ah                                                                                                               |
| Battery energy                                                   |          | 5 kWh                                                                                                                |
| On-board charger (V / A)                                         |          | 24 V / 20 A                                                                                                          |
| Miscellaneous                                                    |          |                                                                                                                      |
| Ground Pressure                                                  |          | 10.26 dan/cm2                                                                                                        |
| Hydraulic tank capacity                                          |          | 15.10 l                                                                                                              |
| Noise to environment (LwA)                                       |          | < 70 dB                                                                                                              |
| Vibration on hands/arms                                          |          | < 0.50 m/s <sup>2</sup>                                                                                              |
| Standards compliance                                             |          |                                                                                                                      |
| This machine is in compliance with:                              |          | European directives: 2006/42/EC- Machinery<br>(revised EN280:2013) - 2004/108/EC (EMC) -<br>2006/95/EC (Low voltage) |