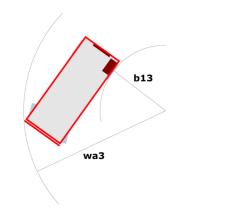

# 120 SE S3

|                                                                  | 120 SE S | ■ Created on April 2, 2025 at 1:15 AM UT                                                                             |
|------------------------------------------------------------------|----------|----------------------------------------------------------------------------------------------------------------------|
| Capacities                                                       |          | Metric                                                                                                               |
| Working height                                                   | h21      | 11.78 m                                                                                                              |
| Working height maximum (indoor)                                  | h21      | 11.78 m                                                                                                              |
| Working height maximum (outdoor)                                 | h21'     | 8.71 m                                                                                                               |
| Platform height maximum (indoor)                                 | h7       | 9.78 m                                                                                                               |
| Platform height maximum (outdoor)                                | h7'      | 6.71 m                                                                                                               |
| Platform capacity                                                | Q        | 318 kg                                                                                                               |
| Max. capacity on the extension deck                              |          | 113 kg                                                                                                               |
| Number of people (indoor / outdoor)                              |          | 2 / 1                                                                                                                |
| Weight and dimensions                                            |          |                                                                                                                      |
| Platform weight*                                                 |          | 2367 kg                                                                                                              |
| Platform dimensions (length x width)                             | lp / ep  | 2.26 m x 1.16 m                                                                                                      |
| Platform dimensions with extension (length x width)              |          | 3.18 m x 1.16 m                                                                                                      |
| Overall length                                                   | l1       | 2.44 m                                                                                                               |
| Overall width                                                    | b1       | 1.18 m                                                                                                               |
| Overall height                                                   | h17      | 2.43 m                                                                                                               |
| Overall height (stowed)                                          | h18 ***  | 1.82 m                                                                                                               |
| Internal turning radius / External turning radius                | Wa3      | 0 mm/2.29 m                                                                                                          |
| Ground clearance with pothole guards deployed                    | m6       | 0.02 m                                                                                                               |
| Ground clearance with pothole guards folded                      | m2       | 0.12 m                                                                                                               |
| Ground clearance at centre of wheelbase                          | m2       | 0.12 m                                                                                                               |
| Wheelbase                                                        | ٧        | 1.85 m                                                                                                               |
| Performances                                                     |          |                                                                                                                      |
| Drive speed - stowed                                             |          | 4 km/h                                                                                                               |
| Drive speed - raised                                             |          | 0.80 km/h                                                                                                            |
| Raise speed (laden) / Lower speed (laden)                        |          | 53 s / 34 s                                                                                                          |
| Gradeability                                                     |          | 25 %                                                                                                                 |
| Indoor and outdoor max Tilt Rating (Fore and Aft / Side-to-Side) |          | 3 ° / 1.50 °                                                                                                         |
| Wheels                                                           |          |                                                                                                                      |
| Tires type                                                       |          | Non marking                                                                                                          |
| Standard tires                                                   |          | 380 x 130 mm                                                                                                         |
| Drive wheels (front / rear)                                      |          | 2/0                                                                                                                  |
| Steering wheels (front / rear)                                   |          | 2/0                                                                                                                  |
| Braking wheels (front / rear)                                    |          | 2/0                                                                                                                  |
| Engine/Battery                                                   |          |                                                                                                                      |
| Battery voltage                                                  |          | 6 V                                                                                                                  |
| Battery capacity                                                 |          | 225 Ah                                                                                                               |
| Battery energy                                                   |          | 5 kWh                                                                                                                |
| On-board charger (V / A)                                         |          | 24 V / 20 A                                                                                                          |
| Miscellaneous                                                    |          |                                                                                                                      |
| Ground Pressure                                                  |          | 10.26 dan/cm2                                                                                                        |
| Hydraulic tank capacity                                          |          | 15.10 l                                                                                                              |
| Noise to environment (LwA)                                       |          | < 70 dB                                                                                                              |
| Vibration on hands/arms                                          |          | < 0.50 m/s <sup>2</sup>                                                                                              |
| Standards compliance                                             |          |                                                                                                                      |
| This machine is in compliance with:                              |          | European directives: 2006/42/EC- Machinery<br>(revised EN280:2013) - 2004/108/EC (EMC) -<br>2006/95/EC (Low voltage) |