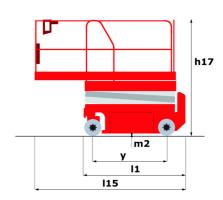

|
| Vibration on hands/arms                                          |          | < 0.50 m/s <sup>2</sup>                                                                                              |
| Standards compliance                                             |          |                                                                                                                      |
| This machine is in compliance with:                              |          | European directives: 2006/42/EC- Machinery<br>(revised EN280:2013) - 2004/108/EC (EMC) -<br>2006/95/EC (Low voltage) |

<sup>\*</sup>Varies according to options and standards of the country to which the machine is delivered

## 120 SE S3 - Load chart

### Load Chart metric



120 SE S3 - Dimensional drawing







# **Equipment**

### 2 flashing LED beacons 2 swing out component trays (hydraulic/electric) 220V predisposition in the platform Anti-slip platform surface Audible alarm and illuminated indicator lamp (leveling, overload, lowering) Battery charge indicator lamp CAN bus technology Descent alarm Emergency stop Emergency stop button in platform and on frame Folding rails Horn in the platform Hour meter Integrated diagnostic assistance Load management according to environment (indoor/outdoor) Manual emergency lowering Multi-voltage integrated charger Non-marking rubber tyres Platform access gate Pothole protection with automatic operation Side and rear forklift pockets

### Optional

Biodegradable oil

Cold weather protection oil

Safety harness





### **Head Office**

B.P. 249 - 430 rue d