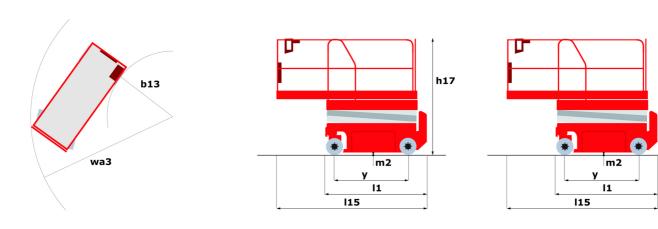

# 120 SE S3

|                                                                               | 120 SE 53 | Created on June 17, 2025 at 6:37 PM UT                                                                               |
|-------------------------------------------------------------------------------|-----------|----------------------------------------------------------------------------------------------------------------------|
| Capacities                                                                    |           | Metric                                                                                                               |
| Working height                                                                | h21       | 11.78 m                                                                                                              |
| Working height maximum (indoor)                                               | h21       | 11.78 m                                                                                                              |
| Working height maximum (outdoor)                                              | h21'      | 8.71 m                                                                                                               |
| Platform height maximum (indoor)                                              | h7        | 9.78 m                                                                                                               |
| Platform height maximum (outdoor)                                             | h7'       | 6.71 m                                                                                                               |
| Platform capacity                                                             | Q         | 318 kg                                                                                                               |
| Max. capacity on the extension deck                                           |           | 113 kg                                                                                                               |
| Number of people (indoor / outdoor)                                           |           | 2/1                                                                                                                  |
| Weight and dimensions                                                         |           |                                                                                                                      |
| Platform weight*                                                              |           | 2367 kg                                                                                                              |
| Platform dimensions (length x width)                                          | lp / ep   | 2.26 m x 1.16 m                                                                                                      |
| Platform dimensions with extension (length x width)                           | , , ,     | 3.18 m x 1.16 m                                                                                                      |
| Overall length                                                                | l1        | 2.44 m                                                                                                               |
| Overall width                                                                 | b1        | 1.18 m                                                                                                               |
| Overall height                                                                | h17       | 2.43 m                                                                                                               |
| Overall height (stowed)                                                       | h18 ***   | 1.82 m                                                                                                               |
| Internal turning radius / External turning radius                             | Wa3       | 0 mm/2.29 m                                                                                                          |
| Ground clearance with pothole guards deployed                                 | m6        | 0.02 m                                                                                                               |
| Ground clearance with pothole guards folded                                   | m2        | 0.12 m                                                                                                               |
| Ground clearance with politice guards folded                                  | m2        | 0.12 m                                                                                                               |
| Wheelbase                                                                     |           | 1.85 m                                                                                                               |
| Performances                                                                  | у         | 1.85 III                                                                                                             |
|                                                                               |           | 4 km/h                                                                                                               |
| Drive speed - stowed Drive speed - raised                                     |           | 0.80 km/h                                                                                                            |
| ·                                                                             |           |                                                                                                                      |
| Raise speed (laden) / Lower speed (laden)                                     |           | 53 s / 34 s                                                                                                          |
| Gradeability Indoor and outdoor max Tilt Rating (Fore and Aft / Side-to-Side) |           | 25 %<br>3 ° / 1.50 °                                                                                                 |
| ,                                                                             |           | 3 / 1.50                                                                                                             |
| Wheels                                                                        |           | Non-modeline                                                                                                         |
| Tires type                                                                    |           | Non marking                                                                                                          |
| Standard tires                                                                |           | 380 x 130 mm                                                                                                         |
| Drive wheels (front / rear)                                                   |           | 2 / 0                                                                                                                |
| Steering wheels (front / rear)                                                |           | 2/0                                                                                                                  |
| Braking wheels (front / rear)                                                 |           | 2 / 0                                                                                                                |
| Engine/Battery                                                                |           |                                                                                                                      |
| Battery voltage                                                               |           | 6 V                                                                                                                  |
| Battery capacity                                                              |           | 225 Ah                                                                                                               |
| Battery energy                                                                |           | 5 kWh                                                                                                                |
| On-board charger (V / A)                                                      |           | 24 V / 20 A                                                                                                          |
| Miscellaneous                                                                 |           |                                                                                                                      |
| Ground Pressure                                                               |           | 10.26 dan/cm2                                                                                                        |
| Hydraulic tank capacity                                                       |           | 15.10                                                                                                                |
| Noise to environment (LwA)                                                    |           | < 70 dB                                                                                                              |
| Vibration on hands/arms                                                       |           | < 0.50 m/s²                                                                                                          |
| Standards compliance                                                          |           |                                                                                                                      |
| This machine is in compliance with:                                           |           | European directives: 2006/42/EC- Machinery<br>(revised EN280:2013) - 2004/108/EC (EMC) -<br>2006/95/EC (Low voltage) |

<sup>\*</sup>Varies according to options and standards of the country to which the machine is delivered

h17