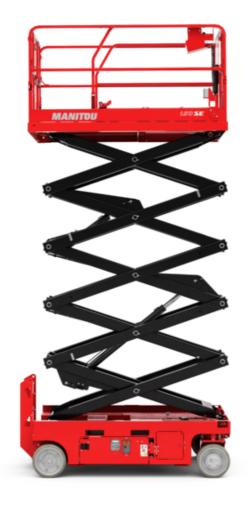

# 120 SE S3

|                                                                               | 120 SE 53 | Created on June 17, 2025 at 6:37 PM UT                                                                               |
|-------------------------------------------------------------------------------|-----------|----------------------------------------------------------------------------------------------------------------------|
| Capacities                                                                    |           | Metric                                                                                                               |
| Working height                                                                | h21       | 11.78 m                                                                                                              |
| Working height maximum (indoor)                                               | h21       | 11.78 m                                                                                                              |
| Working height maximum (outdoor)                                              | h21'      | 8.71 m                                                                                                               |
| Platform height maximum (indoor)                                              | h7        | 9.78 m                                                                                                               |
| Platform height maximum (outdoor)                                             | h7'       | 6.71 m                                                                                                               |
| Platform capacity                                                             | Q         | 318 kg                                                                                                               |
| Max. capacity on the extension deck                                           |           | 113 kg                                                                                                               |
| Number of people (indoor / outdoor)                                           |           | 2/1                                                                                                                  |
| Weight and dimensions                                                         |           |                                                                                                                      |
| Platform weight*                                                              |           | 2367 kg                                                                                                              |
| Platform dimensions (length x width)                                          | lp / ep   | 2.26 m x 1.16 m                                                                                                      |
| Platform dimensions with extension (length x width)                           | , , ,     | 3.18 m x 1.16 m                                                                                                      |
| Overall length                                                                | l1        | 2.44 m                                                                                                               |
| Overall width                                                                 | b1        | 1.18 m                                                                                                               |
| Overall height                                                                | h17       | 2.43 m                                                                                                               |
| Overall height (stowed)                                                       | h18 ***   | 1.82 m                                                                                                               |
| Internal turning radius / External turning radius                             | Wa3       | 0 mm/2.29 m                                                                                                          |
| Ground clearance with pothole guards deployed                                 | m6        | 0.02 m                                                                                                               |
| Ground clearance with pothole guards folded                                   | m2        | 0.12 m                                                                                                               |
| Ground clearance with politice guards folded                                  | m2        | 0.12 m                                                                                                               |
| Wheelbase                                                                     |           | 1.85 m                                                                                                               |
| Performances                                                                  | у         | 1.85 III                                                                                                             |
|                                                                               |           | 4 km/h                                                                                                               |
| Drive speed - stowed Drive speed - raised                                     |           | 0.80 km/h                                                                                                            |
| ·                                                                             |           |                                                                                                                      |
| Raise speed (laden) / Lower speed (laden)                                     |           | 53 s / 34 s                                                                                                          |
| Gradeability Indoor and outdoor max Tilt Rating (Fore and Aft / Side-to-Side) |           | 25 %<br>3 ° / 1.50 °                                                                                                 |
| ,                                                                             |           | 3 / 1.50                                                                                                             |
| Wheels                                                                        |           | Non-modeline                                                                                                         |
| Tires type                                                                    |           | Non marking                                                                                                          |
| Standard tires                                                                |           | 380 x 130 mm                                                                                                         |
| Drive wheels (front / rear)                                                   |           | 2 / 0                                                                                                                |
| Steering wheels (front / rear)                                                |           | 2/0                                                                                                                  |
| Braking wheels (front / rear)                                                 |           | 2 / 0                                                                                                                |
| Engine/Battery                                                                |           |                                                                                                                      |
| Battery voltage                                                               |           | 6 V                                                                                                                  |
| Battery capacity                                                              |           | 225 Ah                                                                                                               |
| Battery energy                                                                |           | 5 kWh                                                                                                                |
| On-board charger (V / A)                                                      |           | 24 V / 20 A                                                                                                          |
| Miscellaneous                                                                 |           |                                                                                                                      |
| Ground Pressure                                                               |           | 10.26 dan/cm2                                                                                                        |
| Hydraulic tank capacity                                                       |           | 15.10                                                                                                                |
| Noise to environment (LwA)                                                    |           | < 70 dB                                                                                                              |
| Vibration on hands/arms                                                       |           | < 0.50 m/s²                                                                                                          |
| Standards compliance                                                          |           |                                                                                                                      |
| This machine is in compliance with:                                           |           | European directives: 2006/42/EC- Machinery<br>(revised EN280:2013) - 2004/108/EC (EMC) -<br>2006/95/EC (Low voltage) |