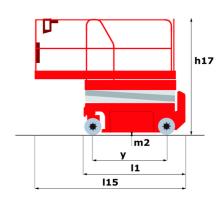

# 120 SE S3

|                                                                  | 120 SE S | ■ Created on June 3, 2025 at 2:02 PM UT                                                                              |
|------------------------------------------------------------------|----------|----------------------------------------------------------------------------------------------------------------------|
| Capacities                                                       |          | Metric                                                                                                               |
| Working height                                                   | h21      | 11.78 m                                                                                                              |
| Working height maximum (indoor)                                  | h21      | 11.78 m                                                                                                              |
| Working height maximum (outdoor)                                 | h21'     | 8.71 m                                                                                                               |
| Platform height maximum (indoor)                                 | h7       | 9.78 m                                                                                                               |
| Platform height maximum (outdoor)                                | h7'      | 6.71 m                                                                                                               |
| Platform capacity                                                | Q        | 318 kg                                                                                                               |
| Max. capacity on the extension deck                              |          | 113 kg                                                                                                               |
| Number of people (indoor / outdoor)                              |          | 2 / 1                                                                                                                |
| Weight and dimensions                                            |          |                                                                                                                      |
| Platform weight*                                                 |          | 2367 kg                                                                                                              |
| Platform dimensions (length x width)                             | lp / ep  | 2.26 m x 1.16 m                                                                                                      |
| Platform dimensions with extension (length x width)              | ,        | 3.18 m x 1.16 m                                                                                                      |
| Overall length                                                   | I1       | 2.44 m                                                                                                               |
| Overall width                                                    | b1       | 1.18 m                                                                                                               |
| Overall height                                                   | h17      | 2.43 m                                                                                                               |
| Overall height (stowed)                                          | h18 ***  | 1.82 m                                                                                                               |
| Internal turning radius / External turning radius                | Wa3      | 0 mm/2.29 m                                                                                                          |
| Ground clearance with pothole guards deployed                    | m6       | 0.02 m                                                                                                               |
| Ground clearance with pothole guards folded                      | m2       | 0.12 m                                                                                                               |
| Ground clearance at centre of wheelbase                          | m2       | 0.12 m                                                                                                               |
| Wheelbase                                                        | ٧        | 1.85 m                                                                                                               |
| Performances                                                     |          |                                                                                                                      |
| Drive speed - stowed                                             |          | 4 km/h                                                                                                               |
| Drive speed - raised                                             |          | 0.80 km/h                                                                                                            |
| Raise speed (laden) / Lower speed (laden)                        |          | 53 s / 34 s                                                                                                          |
| Gradeability                                                     |          | 25 %                                                                                                                 |
| Indoor and outdoor max Tilt Rating (Fore and Aft / Side-to-Side) |          | 3 ° / 1.50 °                                                                                                         |
| Wheels                                                           |          |                                                                                                                      |
| Tires type                                                       |          | Non marking                                                                                                          |
| Standard tires                                                   |          | 380 x 130 mm                                                                                                         |
| Drive wheels (front / rear)                                      |          | 2/0                                                                                                                  |
| Steering wheels (front / rear)                                   |          | 2/0                                                                                                                  |
| Braking wheels (front / rear)                                    |          | 2/0                                                                                                                  |
| Engine/Battery                                                   |          |                                                                                                                      |
| Battery voltage                                                  |          | 6 V                                                                                                                  |
| Battery capacity                                                 |          | 225 Ah                                                                                                               |
| Battery energy                                                   |          | 5 kWh                                                                                                                |
| On-board charger (V / A)                                         |          | 24 V / 20 A                                                                                                          |
| Miscellaneous                                                    |          |                                                                                                                      |
| Ground Pressure                                                  |          | 10.26 dan/cm2                                                                                                        |
| Hydraulic tank capacity                                          |          | 15.10                                                                                                                |
| Noise to environment (LwA)                                       |          | < 70 dB                                                                                                              |
| Vibration on hands/arms                                          |          | < 0.50 m/s <sup>2</sup>                                                                                              |
| Standards compliance                                             |          |                                                                                                                      |
| This machine is in compliance with:                              |          | European directives: 2006/42/EC- Machinery<br>(revised EN280:2013) - 2004/108/EC (EMC) -<br>2006/95/EC (Low voltage) |

### Load Chart metric

120 SE S3 - Dimensional drawing