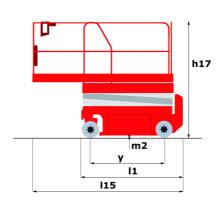

# 120 SE S3

|                                                                  | 120 SE S | ■ Created on June 3, 2025 at 2:02 PM UT                                                                              |
|------------------------------------------------------------------|----------|----------------------------------------------------------------------------------------------------------------------|
| Capacities                                                       |          | Metric                                                                                                               |
| Working height                                                   | h21      | 11.78 m                                                                                                              |
| Working height maximum (indoor)                                  | h21      | 11.78 m                                                                                                              |
| Working height maximum (outdoor)                                 | h21'     | 8.71 m                                                                                                               |
| Platform height maximum (indoor)                                 | h7       | 9.78 m                                                                                                               |
| Platform height maximum (outdoor)                                | h7'      | 6.71 m                                                                                                               |
| Platform capacity                                                | Q        | 318 kg                                                                                                               |
| Max. capacity on the extension deck                              |          | 113 kg                                                                                                               |
| Number of people (indoor / outdoor)                              |          | 2 / 1                                                                                                                |
| Weight and dimensions                                            |          |                                                                                                                      |
| Platform weight*                                                 |          | 2367 kg                                                                                                              |
| Platform dimensions (length x width)                             | lp / ep  | 2.26 m x 1.16 m                                                                                                      |
| Platform dimensions with extension (length x width)              | ,        | 3.18 m x 1.16 m                                                                                                      |
| Overall length                                                   | I1       | 2.44 m                                                                                                               |
| Overall width                                                    | b1       | 1.18 m                                                                                                               |
| Overall height                                                   | h17      | 2.43 m                                                                                                               |
| Overall height (stowed)                                          | h18 ***  | 1.82 m                                                                                                               |
| Internal turning radius / External turning radius                | Wa3      | 0 mm/2.29 m                                                                                                          |
| Ground clearance with pothole guards deployed                    | m6       | 0.02 m                                                                                                               |
| Ground clearance with pothole guards folded                      | m2       | 0.12 m                                                                                                               |
| Ground clearance at centre of wheelbase                          | m2       | 0.12 m                                                                                                               |
| Wheelbase                                                        | ٧        | 1.85 m                                                                                                               |
| Performances                                                     |          |                                                                                                                      |
| Drive speed - stowed                                             |          | 4 km/h                                                                                                               |
| Drive speed - raised                                             |          | 0.80 km/h                                                                                                            |
| Raise speed (laden) / Lower speed (laden)                        |          | 53 s / 34 s                                                                                                          |
| Gradeability                                                     |          | 25 %                                                                                                                 |
| Indoor and outdoor max Tilt Rating (Fore and Aft / Side-to-Side) |          | 3 ° / 1.50 °                                                                                                         |
| Wheels                                                           |          |                                                                                                                      |
| Tires type                                                       |          | Non marking                                                                                                          |
| Standard tires                                                   |          | 380 x 130 mm                                                                                                         |
| Drive wheels (front / rear)                                      |          | 2/0                                                                                                                  |
| Steering wheels (front / rear)                                   |          | 2/0                                                                                                                  |
| Braking wheels (front / rear)                                    |          | 2/0                                                                                                                  |
| Engine/Battery                                                   |          |                                                                                                                      |
| Battery voltage                                                  |          | 6 V                                                                                                                  |
| Battery capacity                                                 |          | 225 Ah                                                                                                               |
| Battery energy                                                   |          | 5 kWh                                                                                                                |
| On-board charger (V / A)                                         |          | 24 V / 20 A                                                                                                          |
| Miscellaneous                                                    |          |                                                                                                                      |
| Ground Pressure                                                  |          | 10.26 dan/cm2                                                                                                        |
| Hydraulic tank capacity                                          |          | 15.10                                                                                                                |
| Noise to environment (LwA)                                       |          | < 70 dB                                                                                                              |
| Vibration on hands/arms                                          |          | < 0.50 m/s <sup>2</sup>                                                                                              |
| Standards compliance                                             |          |                                                                                                                      |
| This machine is in compliance with:                              |          | European directives: 2006/42/EC- Machinery<br>(revised EN280:2013) - 2004/108/EC (EMC) -<br>2006/95/EC (Low voltage) |