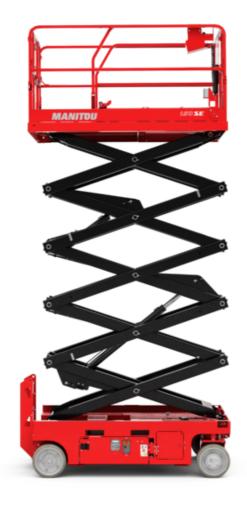

Technical sheet:

# 120 SE S3

|                                                                  | 120 SE S | ■ Created on June 3, 2025 at 2:02 PM UT                                                                              |
|------------------------------------------------------------------|----------|----------------------------------------------------------------------------------------------------------------------|
| Capacities                                                       |          | Metric                                                                                                               |
| Working height                                                   | h21      | 11.78 m                                                                                                              |
| Working height maximum (indoor)                                  | h21      | 11.78 m                                                                                                              |
| Working height maximum (outdoor)                                 | h21'     | 8.71 m                                                                                                               |
| Platform height maximum (indoor)                                 | h7       | 9.78 m                                                                                                               |
| Platform height maximum (outdoor)                                | h7'      | 6.71 m                                                                                                               |
| Platform capacity                                                | Q        | 318 kg                                                                                                               |
| Max. capacity on the extension deck                              |          | 113 kg                                                                                                               |
| Number of people (indoor / outdoor)                              |          | 2 / 1                                                                                                                |
| Weight and dimensions                                            |          |                                                                                                                      |
| Platform weight*                                                 |          | 2367 kg                                                                                                              |
| Platform dimensions (length x width)                             | lp / ep  | 2.26 m x 1.16 m                                                                                                      |
| Platform dimensions with extension (length x width)              | ,        | 3.18 m x 1.16 m                                                                                                      |
| Overall length                                                   | I1       | 2.44 m                                                                                                               |
| Overall width                                                    | b1       | 1.18 m                                                                                                               |
| Overall height                                                   | h17      | 2.43 m                                                                                                               |
| Overall height (stowed)                                          | h18 ***  | 1.82 m                                                                                                               |
| Internal turning radius / External turning radius                | Wa3      | 0 mm/2.29 m                                                                                                          |
| Ground clearance with pothole guards deployed                    | m6       | 0.02 m                                                                                                               |
| Ground clearance with pothole guards folded                      | m2       | 0.12 m                                                                                                               |
| Ground clearance at centre of wheelbase                          | m2       | 0.12 m                                                                                                               |
| Wheelbase                                                        | ٧        | 1.85 m                                                                                                               |
| Performances                                                     |          |                                                                                                                      |
| Drive speed - stowed                                             |          | 4 km/h                                                                                                               |
| Drive speed - raised                                             |          | 0.80 km/h                                                                                                            |
| Raise speed (laden) / Lower speed (laden)                        |          | 53 s / 34 s                                                                                                          |
| Gradeability                                                     |          | 25 %                                                                                                                 |
| Indoor and outdoor max Tilt Rating (Fore and Aft / Side-to-Side) |          | 3 ° / 1.50 °                                                                                                         |
| Wheels                                                           |          |                                                                                                                      |
| Tires type                                                       |          | Non marking                                                                                                          |
| Standard tires                                                   |          | 380 x 130 mm                                                                                                         |
| Drive wheels (front / rear)                                      |          | 2/0                                                                                                                  |
| Steering wheels (front / rear)                                   |          | 2/0                                                                                                                  |
| Braking wheels (front / rear)                                    |          | 2/0                                                                                                                  |
| Engine/Battery                                                   |          |                                                                                                                      |
| Battery voltage                                                  |          | 6 V                                                                                                                  |
| Battery capacity                                                 |          | 225 Ah                                                                                                               |
| Battery energy                                                   |          | 5 kWh                                                                                                                |
| On-board charger (V / A)                                         |          | 24 V / 20 A                                                                                                          |
| Miscellaneous                                                    |          |                                                                                                                      |
| Ground Pressure                                                  |          | 10.26 dan/cm2                                                                                                        |
| Hydraulic tank capacity                                          |          | 15.10                                                                                                                |
| Noise to environment (LwA)                                       |          | < 70 dB                                                                                                              |
| Vibration on hands/arms                                          |          | < 0.50 m/s <sup>2</sup>                                                                                              |
| Standards compliance                                             |          |                                                                                                                      |
| This machine is in compliance with:                              |          | European directives: 2006/42/EC- Machinery<br>(revised EN280:2013) - 2004/108/EC (EMC) -<br>2006/95/EC (Low voltage) |