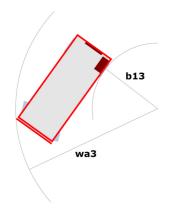

# 120 SE S3

|                                                                  | 120 SE S | ■ Created on June 3, 2025 at 2:02 PM UT                                                                              |
|------------------------------------------------------------------|----------|----------------------------------------------------------------------------------------------------------------------|
| Capacities                                                       |          | Metric                                                                                                               |
| Working height                                                   | h21      | 11.78 m                                                                                                              |
| Working height maximum (indoor)                                  | h21      | 11.78 m                                                                                                              |
| Working height maximum (outdoor)                                 | h21'     | 8.71 m                                                                                                               |
| Platform height maximum (indoor)                                 | h7       | 9.78 m                                                                                                               |
| Platform height maximum (outdoor)                                | h7'      | 6.71 m                                                                                                               |
| Platform capacity                                                | Q        | 318 kg                                                                                                               |
| Max. capacity on the extension deck                              |          | 113 kg                                                                                                               |
| Number of people (indoor / outdoor)                              |          | 2 / 1                                                                                                                |
| Weight and dimensions                                            |          |                                                                                                                      |
| Platform weight*                                                 |          | 2367 kg                                                                                                              |
| Platform dimensions (length x width)                             | lp / ep  | 2.26 m x 1.16 m                                                                                                      |
| Platform dimensions with extension (length x width)              | ,        | 3.18 m x 1.16 m                                                                                                      |
| Overall length                                                   | I1       | 2.44 m                                                                                                               |
| Overall width                                                    | b1       | 1.18 m                                                                                                               |
| Overall height                                                   | h17      | 2.43 m                                                                                                               |
| Overall height (stowed)                                          | h18 ***  | 1.82 m                                                                                                               |
| Internal turning radius / External turning radius                | Wa3      | 0 mm/2.29 m                                                                                                          |
| Ground clearance with pothole guards deployed                    | m6       | 0.02 m                                                                                                               |
| Ground clearance with pothole guards folded                      | m2       | 0.12 m                                                                                                               |
| Ground clearance at centre of wheelbase                          | m2       | 0.12 m                                                                                                               |
| Wheelbase                                                        | ٧        | 1.85 m                                                                                                               |
| Performances                                                     |          |                                                                                                                      |
| Drive speed - stowed                                             |          | 4 km/h                                                                                                               |
| Drive speed - raised                                             |          | 0.80 km/h                                                                                                            |
| Raise speed (laden) / Lower speed (laden)                        |          | 53 s / 34 s                                                                                                          |
| Gradeability                                                     |          | 25 %                                                                                                                 |
| Indoor and outdoor max Tilt Rating (Fore and Aft / Side-to-Side) |          | 3 ° / 1.50 °                                                                                                         |
| Wheels                                                           |          |                                                                                                                      |
| Tires type                                                       |          | Non marking                                                                                                          |
| Standard tires                                                   |          | 380 x 130 mm                                                                                                         |
| Drive wheels (front / rear)                                      |          | 2/0                                                                                                                  |
| Steering wheels (front / rear)                                   |          | 2/0                                                                                                                  |
| Braking wheels (front / rear)                                    |          | 2/0                                                                                                                  |
| Engine/Battery                                                   |          |                                                                                                                      |
| Battery voltage                                                  |          | 6 V                                                                                                                  |
| Battery capacity                                                 |          | 225 Ah                                                                                                               |
| Battery energy                                                   |          | 5 kWh                                                                                                                |
| On-board charger (V / A)                                         |          | 24 V / 20 A                                                                                                          |
| Miscellaneous                                                    |          |                                                                                                                      |
| Ground Pressure                                                  |          | 10.26 dan/cm2                                                                                                        |
| Hydraulic tank capacity                                          |          | 15.10                                                                                                                |
| Noise to environment (LwA)                                       |          | < 70 dB                                                                                                              |
| Vibration on hands/arms                                          |          | < 0.50 m/s <sup>2</sup>                                                                                              |
| Standards compliance                                             |          |                                                                                                                      |
| This machine is in compliance with:                              |          | European directives: 2006/42/EC- Machinery<br>(revised EN280:2013) - 2004/108/EC (EMC) -<br>2006/95/EC (Low voltage) |