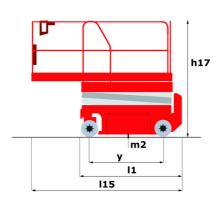

| European directives: 2006/42/EC- Machinery<br>(revised EN280:2013) - 2004/108/EC (EMC) -<br>2006/95/EC (Low voltage) |

<sup>\*</sup>Varies according to options and standards of the country to which the machine is delivered

## 120 SE S3 - Load chart

### Load Chart metric



120 SE S3 - Dimensional drawing







# **Equipment**

### 2 flashing LED beacons 2 swing out component trays (hydraulic/electric) 220V predisposition in the platform Anti-slip platform surface Audible alarm and illuminated indicator lamp (leveling, overload, lowering) Battery charge indicator lamp CAN bus technology Descent alarm Emergency stop Emergency stop button in platform and on frame Folding rails Horn in the platform Hour meter Integrated diagnostic assistance Load management according to environment (indoor/outdoor) Manual emergency lowering Multi-voltage integrated charger Non-marking rubber tyres Platform access gate Pothole protection with automatic operation Side and rear forklift pockets

### Optional

Biodegradable oil

Cold weather protection oil

Safety harness





### **Head Office**

B.P. 249 - 430 rue