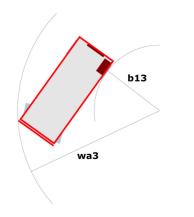

| European directives: 2006/42/EC- Machinery<br>(revised EN280:2013) - 2004/108/EC (EMC) -<br>2006/95/EC (Low voltage) |

<sup>\*</sup>Varies according to options and standards of the country to which the machine is delivered

## 120 SE S3 - Load chart

### Load Chart metric



120 SE S3 - Dimensional drawing







# **Equipment**

### 2 flashing LED beacons 2 swing out component trays (hydraulic/electric) 220V predisposition in the platform Anti-slip platform surface Audible alarm and illuminated indicator lamp (leveling, overload, lowering) Battery charge indicator lamp CAN bus technology Descent alarm Emergency stop Emergency stop button in platform and on frame Folding rails Horn in the platform Hour meter Integrated diagnostic assistance Load management according to environment (indoor/outdoor) Manual emergency lowering Multi-voltage integrated charger Non-marking rubber tyres Platform access gate Pothole protection with automatic operation Side and rear forklift pockets

### Optional

Biodegradable oil

Cold weather protection oil

Safety harness





### **Head Office**

B.P. 249 - 430 r