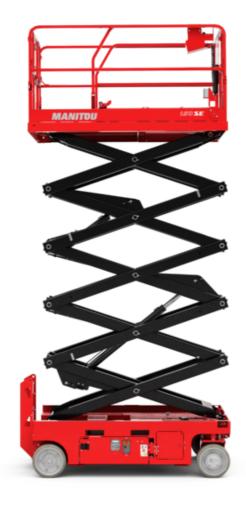

Technical sheet:

# 120 SE S3





|                                                                  | 120 SE S3