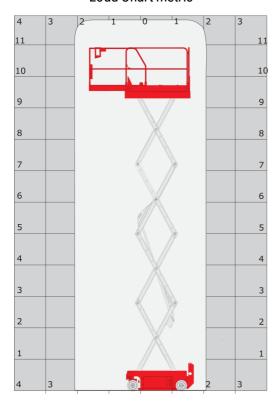

| European directives: 2006/42/EC- Machinery<br>(revised EN280:2013) - 2004/108/EC (EMC) -<br>2006/95/EC (Low voltage) |

<sup>\*</sup>Varies according to options and standards of the country to which the machine is delivered

## 120 SE S3 - Load chart

### Load Chart metric



120 SE S3 - Dimensional drawing







# **Equipment**

### 2 flashing LED beacons 2 swing out component trays (hydraulic/electric) 220V predisposition in the platform Anti-slip platform surface Audible alarm and illuminated indicator lamp (leveling, overload, lowering) Battery charge indicator lamp CAN bus technology Descent alarm Emergency stop Emergency stop button in platform and on frame Folding rails Horn in the platform Hour meter Integrated diagnostic assistance Load management according to environment (indoor/outdoor) Manual emergency lowering Multi-voltage integrated charger Non-marking rubber tyres Platform access gate Pothole protection with automatic operation Side and rear forklift pockets

### Optional

Biodegradable oil

Cold weather protection oil

Safety harness





##