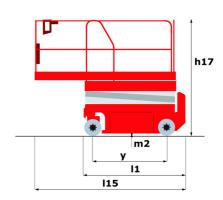

| European directives: 2006/42/EC- Machinery<br>(revised EN280:2013) - 2004/108/EC (EMC) -<br>2006/95/EC (Low voltage) |

<sup>\*</sup>Varies according to options and standards of the country to which the machine is delivered

## 120 SE S3 - Load chart

### Load Chart metric



120 SE S3 - Dimensional drawing







# **Equipment**

### 2 flashing LED beacons 2 swing out component trays (hydraulic/electric) 220V predisposition in the platform Anti-slip platform surface Audible alarm and illuminated indicator lamp (leveling, overload, lowering) Battery charge indicator lamp CAN bus technology Descent alarm Emergency stop Emergency stop button in platform and on frame Folding rails Horn in the platform Hour meter Integrated diagnostic assistance Load management according to environment (indoor/outdoor) Manual emergency lowering Multi-voltage integrated charger Non-marking rubber tyres Platform access gate Pothole protection with automatic operation Side and rear forklift pockets

### Optional

Biodegradable oil

Cold weather protection oil

Safety harness





### **Head Office**

B.P. 249 - 430 rue d