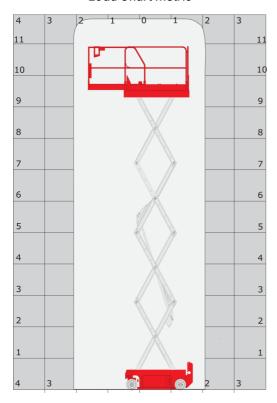

|
| Vibration on hands/arms                                          |          | < 0.50 m/s²                                                                                                          |
| Standards compliance                                             |          |                                                                                                                      |
| This machine is in compliance with:                              |          | European directives: 2006/42/EC- Machinery<br>(revised EN280:2013) - 2004/108/EC (EMC) -<br>2006/95/EC (Low voltage) |

<sup>\*</sup>Varies according to options and standards of the country to which the machine is delivered

## 120 SE S3 - Load chart

### Load Chart metric



120 SE S3 - Dimensional drawing







# **Equipment**

### 2 flashing LED beacons 2 swing out component trays (hydraulic/electric) 220V predisposition in the platform Anti-slip platform surface Audible alarm and illuminated indicator lamp (leveling, overload, lowering) Battery charge indicator lamp CAN bus technology Descent alarm Emergency stop Emergency stop button in platform and on frame Folding rails Horn in the platform Hour meter Integrated diagnostic assistance Load management according to environment (indoor/outdoor) Manual emergency lowering Multi-voltage integrated charger Non-marking rubber tyres Platform access gate Pothole protection with automatic operation Side and rear forklift pockets

### Optional

Biodegradable oil

Cold weather protection oil

Safety harness





##