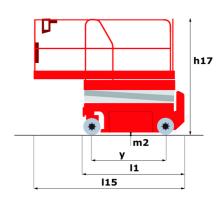

### Load Chart metric

120 SE S3 - Dimensional drawing

# 120 SE S3

|                                                                  | 120 SE S | ■ Created on June 6, 2025 at 3:54 PM UTO                                                                             |
|------------------------------------------------------------------|----------|----------------------------------------------------------------------------------------------------------------------|
| Capacities                                                       |          | Metric                                                                                                               |
| Working height                                                   | h21      | 11,78 m                                                                                                              |
| Working height maximum (indoor)                                  | h21      | 11.78 m                                                                                                              |
| Working height maximum (outdoor)                                 | h21'     | 8.71 m                                                                                                               |
| Platform height maximum (indoor)                                 | h7       | 9.78 m                                                                                                               |
| Platform height maximum (outdoor)                                | h7'      | 6.71 m                                                                                                               |
| Platform capacity                                                | Q        | 318 kg                                                                                                               |
| Max. capacity on the extension deck                              |          | 113 kg                                                                                                               |
| Number of people (indoor / outdoor)                              |          | 2/1                                                                                                                  |
| Weight and dimensions                                            |          |                                                                                                                      |
| Platform weight*                                                 |          | 2367 kg                                                                                                              |
| Platform dimensions (length x width)                             | lp / ep  | 2.26 m x 1.16 m                                                                                                      |
| Platform dimensions with extension (length x width)              |          | 3.18 m x 1.16 m                                                                                                      |
| Overall length                                                   | l1       | 2.44 m                                                                                                               |
| Overall width                                                    | b1       | 1.18 m                                                                                                               |
| Overall height                                                   | h17      | 2.43 m                                                                                                               |
| Overall height (stowed)                                          | h18 ***  | 1.82 m                                                                                                               |
| Internal turning radius / External turning radius                | Wa3      | 0 mm/2.29 m                                                                                                          |
| Ground clearance with pothole guards deployed                    | m6       | 0.02 m                                                                                                               |
| Ground clearance with pothole guards folded                      | m2       | 0.12 m                                                                                                               |
| Ground clearance at centre of wheelbase                          | m2       | 0.12 m                                                                                                               |
| Wheelbase                                                        | ٧        | 1.85 m                                                                                                               |
| Performances                                                     |          |                                                                                                                      |
| Drive speed - stowed                                             |          | 4 km/h                                                                                                               |
| Drive speed - raised                                             |          | 0.80 km/h                                                                                                            |
| Raise speed (laden) / Lower speed (laden)                        |          | 53 s / 34 s                                                                                                          |
| Gradeability                                                     |          | 25 %                                                                                                                 |
| Indoor and outdoor max Tilt Rating (Fore and Aft / Side-to-Side) |          | 3 ° / 1.50 °                                                                                                         |
| Wheels                                                           |          |                                                                                                                      |
| Tires type                                                       |          | Non marking                                                                                                          |
| Standard tires                                                   |          | 380 x 130 mm                                                                                                         |
| Drive wheels (front / rear)                                      |          | 2/0                                                                                                                  |
| Steering wheels (front / rear)                                   |          | 2/0                                                                                                                  |
| Braking wheels (front / rear)                                    |          | 2/0                                                                                                                  |
| Engine/Battery                                                   |          |                                                                                                                      |
| Battery voltage                                                  |          | 6 V                                                                                                                  |
| Battery capacity                                                 |          | 225 Ah                                                                                                               |
| Battery energy                                                   |          | 5 kWh                                                                                                                |
| On-board charger (V / A)                                         |          | 24 V / 20 A                                                                                                          |
| Miscellaneous                                                    |          |                                                                                                                      |
| Ground Pressure                                                  |          | 10.26 dan/cm2                                                                                                        |
| Hydraulic tank capacity                                          |          | 15.10 l                                                                                                              |
| Noise to environment (LwA)                                       |          | < 70 dB                                                                                                              |
| Vibration on hands/arms                                          |          | < 0.50 m/s²                                                                                                          |
| Standards compliance                                             |          |                                                                                                                      |
| This machine is in compliance with:                              |          | European directives: 2006/42/EC- Machinery<br>(revised EN280:2013) - 2004/108/EC (EMC) -<br>2006/95/EC (Low voltage) |