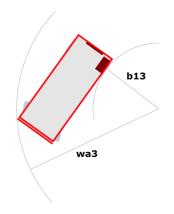

# 120 SE S3

|                                                                  | 120 SE S | ■ Created on June 6, 2025 at 3:54 PM UTO                                                                             |
|------------------------------------------------------------------|----------|----------------------------------------------------------------------------------------------------------------------|
| Capacities                                                       |          | Metric                                                                                                               |
| Working height                                                   | h21      | 11,78 m                                                                                                              |
| Working height maximum (indoor)                                  | h21      | 11.78 m                                                                                                              |
| Working height maximum (outdoor)                                 | h21'     | 8.71 m                                                                                                               |
| Platform height maximum (indoor)                                 | h7       | 9.78 m                                                                                                               |
| Platform height maximum (outdoor)                                | h7'      | 6.71 m                                                                                                               |
| Platform capacity                                                | Q        | 318 kg                                                                                                               |
| Max. capacity on the extension deck                              |          | 113 kg                                                                                                               |
| Number of people (indoor / outdoor)                              |          | 2/1                                                                                                                  |
| Weight and dimensions                                            |          |                                                                                                                      |
| Platform weight*                                                 |          | 2367 kg                                                                                                              |
| Platform dimensions (length x width)                             | lp / ep  | 2.26 m x 1.16 m                                                                                                      |
| Platform dimensions with extension (length x width)              |          | 3.18 m x 1.16 m                                                                                                      |
| Overall length                                                   | l1       | 2.44 m                                                                                                               |
| Overall width                                                    | b1       | 1.18 m                                                                                                               |
| Overall height                                                   | h17      | 2.43 m                                                                                                               |
| Overall height (stowed)                                          | h18 ***  | 1.82 m                                                                                                               |
| Internal turning radius / External turning radius                | Wa3      | 0 mm/2.29 m                                                                                                          |
| Ground clearance with pothole guards deployed                    | m6       | 0.02 m                                                                                                               |
| Ground clearance with pothole guards folded                      | m2       | 0.12 m                                                                                                               |
| Ground clearance at centre of wheelbase                          | m2       | 0.12 m                                                                                                               |
| Wheelbase                                                        | ٧        | 1.85 m                                                                                                               |
| Performances                                                     |          |                                                                                                                      |
| Drive speed - stowed                                             |          | 4 km/h                                                                                                               |
| Drive speed - raised                                             |          | 0.80 km/h                                                                                                            |
| Raise speed (laden) / Lower speed (laden)                        |          | 53 s / 34 s                                                                                                          |
| Gradeability                                                     |          | 25 %                                                                                                                 |
| Indoor and outdoor max Tilt Rating (Fore and Aft / Side-to-Side) |          | 3 ° / 1.50 °                                                                                                         |
| Wheels                                                           |          |                                                                                                                      |
| Tires type                                                       |          | Non marking                                                                                                          |
| Standard tires                                                   |          | 380 x 130 mm                                                                                                         |
| Drive wheels (front / rear)                                      |          | 2/0                                                                                                                  |
| Steering wheels (front / rear)                                   |          | 2/0                                                                                                                  |
| Braking wheels (front / rear)                                    |          | 2/0                                                                                                                  |
| Engine/Battery                                                   |          |                                                                                                                      |
| Battery voltage                                                  |          | 6 V                                                                                                                  |
| Battery capacity                                                 |          | 225 Ah                                                                                                               |
| Battery energy                                                   |          | 5 kWh                                                                                                                |
| On-board charger (V / A)                                         |          | 24 V / 20 A                                                                                                          |
| Miscellaneous                                                    |          |                                                                                                                      |
| Ground Pressure                                                  |          | 10.26 dan/cm2                                                                                                        |
| Hydraulic tank capacity                                          |          | 15.10 l                                                                                                              |
| Noise to environment (LwA)                                       |          | < 70 dB                                                                                                              |
| Vibration on hands/arms                                          |          | < 0.50 m/s²                                                                                                          |
| Standards compliance                                             |          |                                                                                                                      |
| This machine is in compliance with:                              |          | European directives: 2006/42/EC- Machinery<br>(revised EN280:2013) - 2004/108/EC (EMC) -<br>2006/95/EC (Low voltage) |