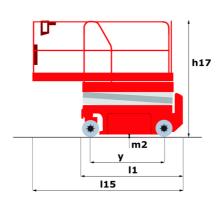

# 120 SE S3

|                                                                  | 120 SE S | ■ Created on June 6, 2025 at 3:54 PM UTO                                                                             |
|------------------------------------------------------------------|----------|----------------------------------------------------------------------------------------------------------------------|
| Capacities                                                       |          | Metric                                                                                                               |
| Working height                                                   | h21      | 11,78 m                                                                                                              |
| Working height maximum (indoor)                                  | h21      | 11.78 m                                                                                                              |
| Working height maximum (outdoor)                                 | h21'     | 8.71 m                                                                                                               |
| Platform height maximum (indoor)                                 | h7       | 9.78 m                                                                                                               |
| Platform height maximum (outdoor)                                | h7'      | 6.71 m                                                                                                               |
| Platform capacity                                                | Q        | 318 kg                                                                                                               |
| Max. capacity on the extension deck                              |          | 113 kg                                                                                                               |
| Number of people (indoor / outdoor)                              |          | 2/1                                                                                                                  |
| Weight and dimensions                                            |          |                                                                                                                      |
| Platform weight*                                                 |          | 2367 kg                                                                                                              |
| Platform dimensions (length x width)                             | lp / ep  | 2.26 m x 1.16 m                                                                                                      |
| Platform dimensions with extension (length x width)              |          | 3.18 m x 1.16 m                                                                                                      |
| Overall length                                                   | l1       | 2.44 m                                                                                                               |
| Overall width                                                    | b1       | 1.18 m                                                                                                               |
| Overall height                                                   | h17      | 2.43 m                                                                                                               |
| Overall height (stowed)                                          | h18 ***  | 1.82 m                                                                                                               |
| Internal turning radius / External turning radius                | Wa3      | 0 mm/2.29 m                                                                                                          |
| Ground clearance with pothole guards deployed                    | m6       | 0.02 m                                                                                                               |
| Ground clearance with pothole guards folded                      | m2       | 0.12 m                                                                                                               |
| Ground clearance at centre of wheelbase                          | m2       | 0.12 m                                                                                                               |
| Wheelbase                                                        | ٧        | 1.85 m                                                                                                               |
| Performances                                                     |          |                                                                                                                      |
| Drive speed - stowed                                             |          | 4 km/h                                                                                                               |
| Drive speed - raised                                             |          | 0.80 km/h                                                                                                            |
| Raise speed (laden) / Lower speed (laden)                        |          | 53 s / 34 s                                                                                                          |
| Gradeability                                                     |          | 25 %                                                                                                                 |
| Indoor and outdoor max Tilt Rating (Fore and Aft / Side-to-Side) |          | 3 ° / 1.50 °                                                                                                         |
| Wheels                                                           |          |                                                                                                                      |
| Tires type                                                       |          | Non marking                                                                                                          |
| Standard tires                                                   |          | 380 x 130 mm                                                                                                         |
| Drive wheels (front / rear)                                      |          | 2/0                                                                                                                  |
| Steering wheels (front / rear)                                   |          | 2/0                                                                                                                  |
| Braking wheels (front / rear)                                    |          | 2/0                                                                                                                  |
| Engine/Battery                                                   |          |                                                                                                                      |
| Battery voltage                                                  |          | 6 V                                                                                                                  |
| Battery capacity                                                 |          | 225 Ah                                                                                                               |
| Battery energy                                                   |          | 5 kWh                                                                                                                |
| On-board charger (V / A)                                         |          | 24 V / 20 A                                                                                                          |
| Miscellaneous                                                    |          |                                                                                                                      |
| Ground Pressure                                                  |          | 10.26 dan/cm2                                                                                                        |
| Hydraulic tank capacity                                          |          | 15.10 l                                                                                                              |
| Noise to environment (LwA)                                       |          | < 70 dB                                                                                                              |
| Vibration on hands/arms                                          |          | < 0.50 m/s²                                                                                                          |
| Standards compliance                                             |          |                                                                                                                      |
| This machine is in compliance with:                              |          | European directives: 2006/42/EC- Machinery<br>(revised EN280:2013) - 2004/108/EC (EMC) -<br>2006/95/EC (Low voltage) |