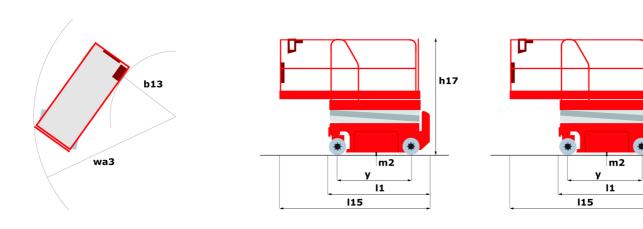

# 120 SE S3

|                                                                  | 120 SE S3              | Created on May 31, 2025 at 10:48 PM UTC                                                                              |
|------------------------------------------------------------------|------------------------|----------------------------------------------------------------------------------------------------------------------|
| Capacities                                                       |                        | Metric                                                                                                               |
| Working height                                                   | h21                    | 11.78 m                                                                                                              |
| Working height maximum (indoor)                                  | h21                    | 11.78 m                                                                                                              |
| Working height maximum (outdoor)                                 | h21'                   | 8.71 m                                                                                                               |
| Platform height maximum (indoor)                                 | h7                     | 9.78 m                                                                                                               |
| Platform height maximum (outdoor)                                | h7'                    | 6.71 m                                                                                                               |
| Platform capacity                                                | Q                      | 318 kg                                                                                                               |
| Max. capacity on the extension deck                              |                        | 113 kg                                                                                                               |
| Number of people (indoor / outdoor)                              |                        | 2 / 1                                                                                                                |
| Weight and dimensions                                            |                        |                                                                                                                      |
| Platform weight*                                                 |                        | 2367 kg                                                                                                              |
| Platform dimensions (length x width)                             | lp / ep                | 2.26 m x 1.16 m                                                                                                      |
| Platform dimensions with extension (length x width)              |                        | 3.18 m x 1.16 m                                                                                                      |
| Overall length                                                   | 11                     | 2.44 m                                                                                                               |
| Overall width                                                    | b1                     | 1.18 m                                                                                                               |
| Overall height                                                   | h17                    | 2.43 m                                                                                                               |
| Overall height (stowed)                                          | h18 ***                | 1.82 m                                                                                                               |
| Internal turning radius / External turning radius                | Wa3                    | 0 mm/2.29 m                                                                                                          |
| Ground clearance with pothole guards deployed                    | m6                     | 0.02 m                                                                                                               |
| Ground clearance with pothole guards folded                      | m2                     | 0.12 m                                                                                                               |
| Ground clearance at centre of wheelbase                          | m2                     | 0.12 m                                                                                                               |
| Wheelbase                                                        | v                      | 1.85 m                                                                                                               |
| Performances                                                     | , in the second second |                                                                                                                      |
| Drive speed - stowed                                             |                        | 4 km/h                                                                                                               |
| Drive speed - raised                                             |                        | 0.80 km/h                                                                                                            |
| Raise speed (laden) / Lower speed (laden)                        |                        | 53 s / 34 s                                                                                                          |
| Gradeability                                                     |                        | 25 %                                                                                                                 |
| Indoor and outdoor max Tilt Rating (Fore and Aft / Side-to-Side) |                        | 3 ° / 1.50 °                                                                                                         |
| Wheels                                                           |                        |                                                                                                                      |
| Tires type                                                       |                        | Non marking                                                                                                          |
| Standard tires                                                   |                        | 380 x 130 mm                                                                                                         |
| Drive wheels (front / rear)                                      |                        | 2/0                                                                                                                  |
| Steering wheels (front / rear)                                   |                        | 2/0                                                                                                                  |
| Braking wheels (front / rear)                                    |                        | 2/0                                                                                                                  |
| Engine/Battery                                                   |                        |                                                                                                                      |
| Battery voltage                                                  |                        | 6 V                                                                                                                  |
| Battery capacity                                                 |                        | 225 Ah                                                                                                               |
| Battery energy                                                   |                        | 5 kWh                                                                                                                |
| On-board charger (V / A)                                         |                        | 24 V / 20 A                                                                                                          |
| Miscellaneous                                                    |                        |                                                                                                                      |
| Ground Pressure                                                  |                        | 10.26 dan/cm2                                                                                                        |
| Hydraulic tank capacity                                          |                        | 15.10 l                                                                                                              |
| Noise to environment (LwA)                                       |                        | < 70 dB                                                                                                              |
| Vibration on hands/arms                                          |                        | < 0.50 m/s²                                                                                                          |
| Standards compliance                                             |                        |                                                                                                                      |
| This machine is in compliance with:                              |                        | European directives: 2006/42/EC- Machinery<br>(revised EN280:2013) - 2004/108/EC (EMC) -<br>2006/95/EC (Low voltage) |

<sup>\*</sup>Varies according to options and standards of the country to which the machine is delivered

h17