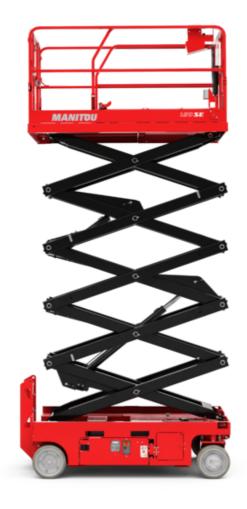

# 120 SE S3

|                                                                  | 120 SE S3              | Created on May 31, 2025 at 10:48 PM UTC                                                                              |
|------------------------------------------------------------------|------------------------|----------------------------------------------------------------------------------------------------------------------|
| Capacities                                                       |                        | Metric                                                                                                               |
| Working height                                                   | h21                    | 11.78 m                                                                                                              |
| Working height maximum (indoor)                                  | h21                    | 11.78 m                                                                                                              |
| Working height maximum (outdoor)                                 | h21'                   | 8.71 m                                                                                                               |
| Platform height maximum (indoor)                                 | h7                     | 9.78 m                                                                                                               |
| Platform height maximum (outdoor)                                | h7'                    | 6.71 m                                                                                                               |
| Platform capacity                                                | Q                      | 318 kg                                                                                                               |
| Max. capacity on the extension deck                              |                        | 113 kg                                                                                                               |
| Number of people (indoor / outdoor)                              |                        | 2 / 1                                                                                                                |
| Weight and dimensions                                            |                        |                                                                                                                      |
| Platform weight*                                                 |                        | 2367 kg                                                                                                              |
| Platform dimensions (length x width)                             | lp / ep                | 2.26 m x 1.16 m                                                                                                      |
| Platform dimensions with extension (length x width)              |                        | 3.18 m x 1.16 m                                                                                                      |
| Overall length                                                   | 11                     | 2.44 m                                                                                                               |
| Overall width                                                    | b1                     | 1.18 m                                                                                                               |
| Overall height                                                   | h17                    | 2.43 m                                                                                                               |
| Overall height (stowed)                                          | h18 ***                | 1.82 m                                                                                                               |
| Internal turning radius / External turning radius                | Wa3                    | 0 mm/2.29 m                                                                                                          |
| Ground clearance with pothole guards deployed                    | m6                     | 0.02 m                                                                                                               |
| Ground clearance with pothole guards folded                      | m2                     | 0.12 m                                                                                                               |
| Ground clearance at centre of wheelbase                          | m2                     | 0.12 m                                                                                                               |
| Wheelbase                                                        | v                      | 1.85 m                                                                                                               |
| Performances                                                     | , in the second second |                                                                                                                      |
| Drive speed - stowed                                             |                        | 4 km/h                                                                                                               |
| Drive speed - raised                                             |                        | 0.80 km/h                                                                                                            |
| Raise speed (laden) / Lower speed (laden)                        |                        | 53 s / 34 s                                                                                                          |
| Gradeability                                                     |                        | 25 %                                                                                                                 |
| Indoor and outdoor max Tilt Rating (Fore and Aft / Side-to-Side) |                        | 3 ° / 1.50 °                                                                                                         |
| Wheels                                                           |                        |                                                                                                                      |
| Tires type                                                       |                        | Non marking                                                                                                          |
| Standard tires                                                   |                        | 380 x 130 mm                                                                                                         |
| Drive wheels (front / rear)                                      |                        | 2/0                                                                                                                  |
| Steering wheels (front / rear)                                   |                        | 2/0                                                                                                                  |
| Braking wheels (front / rear)                                    |                        | 2/0                                                                                                                  |
| Engine/Battery                                                   |                        |                                                                                                                      |
| Battery voltage                                                  |                        | 6 V                                                                                                                  |
| Battery capacity                                                 |                        | 225 Ah                                                                                                               |
| Battery energy                                                   |                        | 5 kWh                                                                                                                |
| On-board charger (V / A)                                         |                        | 24 V / 20 A                                                                                                          |
| Miscellaneous                                                    |                        |                                                                                                                      |
| Ground Pressure                                                  |                        | 10.26 dan/cm2                                                                                                        |
| Hydraulic tank capacity                                          |                        | 15.10 l                                                                                                              |
| Noise to environment (LwA)                                       |                        | < 70 dB                                                                                                              |
| Vibration on hands/arms                                          |                        | < 0.50 m/s²                                                                                                          |
| Standards compliance                                             |                        |                                                                                                                      |
| This machine is in compliance with:                              |                        | European directives: 2006/42/EC- Machinery<br>(revised EN280:2013) - 2004/108/EC (EMC) -<br>2006/95/EC (Low voltage) |