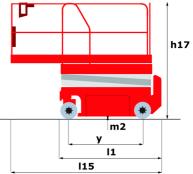

# 120 SE S3 - Dimensional drawing

# 120 SE S3

|                                                                  |         | <b>,</b> .                                                                                                           |
|------------------------------------------------------------------|---------|----------------------------------------------------------------------------------------------------------------------|
| Capacities                                                       |         | Metric                                                                                                               |
| Working height                                                   | h21     | 11.78 m                                                                                                              |
| Working height maximum (indoor)                                  | h21     | 11.78 m                                                                                                              |
| Working height maximum (outdoor)                                 | h21'    | 8.71 m                                                                                                               |
| Platform height maximum (indoor)                                 | h7      | 9.78 m                                                                                                               |
| Platform height maximum (outdoor)                                | h7'     | 6.71 m                                                                                                               |
| Platform capacity                                                | Q       | 318 kg                                                                                                               |
| Max. capacity on the extension deck                              | Y       | 113 kg                                                                                                               |
| Number of people (indoor / outdoor)                              |         | 2 / 1                                                                                                                |
| Weight and dimensions                                            |         | 271                                                                                                                  |
| Platform weight*                                                 |         | 2367 kg                                                                                                              |
| Platform dimensions (length x width)                             | lp / ep | 2.26 m x 1.16 m                                                                                                      |
| Platform dimensions (rengul x widir)                             | ір / ер | 3.18 m x 1.16 m                                                                                                      |
|                                                                  | 11      |                                                                                                                      |
| Overall length                                                   | 1       | 2.44 m                                                                                                               |
| Overall width                                                    | b1      | 1.18 m                                                                                                               |
| Overall height                                                   | h17     | 2.43 m                                                                                                               |
| Overall height (stowed)                                          | h18 *** | 1.82 m                                                                                                               |
| Internal turning radius / External turning radius                | Wa3     | 0 mm/2.29 m                                                                                                          |
| Ground clearance with pothole guards deployed                    | m6      | 0.02 m                                                                                                               |
| Ground clearance with pothole guards folded                      | m2      | 0.12 m                                                                                                               |
| Ground clearance at centre of wheelbase                          | m2      | 0.12 m                                                                                                               |
| Wheelbase                                                        | У       | 1.85 m                                                                                                               |
| Performances                                                     |         |                                                                                                                      |
| Drive speed - stowed                                             |         | 4 km/h                                                                                                               |
| Drive speed - raised                                             |         | 0.80 km/h                                                                                                            |
| Raise speed (laden) / Lower speed (laden)                        |         | 53 s / 34 s                                                                                                          |
| Gradeability                                                     |         | 25 %                                                                                                                 |
| Indoor and outdoor max Tilt Rating (Fore and Aft / Side-to-Side) |         | 3 ° / 1.50 °                                                                                                         |
| Wheels                                                           |         |                                                                                                                      |
| Tires type                                                       |         | Non marking                                                                                                          |
| Standard tires                                                   |         | 380 x 130 mm                                                                                                         |
| Drive wheels (front / rear)                                      |         | 2 / 0                                                                                                                |
| Steering wheels (front / rear)                                   |         | 2 / 0                                                                                                                |
| Braking wheels (front / rear)                                    |         | 2 / 0                                                                                                                |
| Engine/Battery                                                   |         |                                                                                                                      |
| Battery voltage                                                  |         | 6 V                                                                                                                  |
| Battery capacity                                                 |         | 225 Ah                                                                                                               |
| Battery energy                                                   |         | 5 kWh                                                                                                                |
| On-board charger (V / A)                                         |         | 24 V / 20 A                                                                                                          |
| Miscellaneous                                                    |         |                                                                                                                      |
| Ground Pressure                                                  |         | 10.26 dan/cm2                                                                                                        |
| Hydraulic tank capacity                                          |         | 15.10                                                                                                                |
| Noise to environment (LwA)                                       |         | < 70 dB                                                                                                              |
| Vibration on hands/arms                                          |         | < 0.50 m/s <sup>2</sup>                                                                                              |
| Standards compliance                                             |         | - 0.00 m/0                                                                                                           |
| This machine is in compliance with:                              |         | European directives: 2006/42/EC- Machinery<br>(revised EN280:2013) - 2004/108/EC (EMC) -<br>2006/95/EC (Low voltage) |