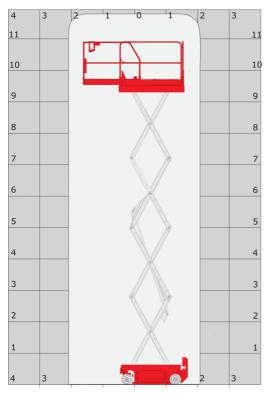

|
| Vibration on hands/arms                                          |         | < 0.50 m/s <sup>2</sup>                                                                                              |
| Standards compliance                                             |         | - 0.00 m/0                                                                                                           |
| This machine is in compliance with:                              |         | European directives: 2006/42/EC- Machinery<br>(revised EN280:2013) - 2004/108/EC (EMC) -<br>2006/95/EC (Low voltage) |

120 SE S3 Created on May 26, 2025 at 2:01 AM UTC

\*Varies according to options and standards of the country to which the machine is delivered

### 120 SE S3 - Load chart

#### Load Chart metric



# 120 SE S3 - Dimensional drawing





# Equipment

| S | tai | nd | aı | ď |  |
|---|-----|----|----|---|--|
|   |     |    |    |   |  |

2 flashing LED beacons 2 swing out component trays (hydraulic/electric) 220V predisposition in the platform Anti-slip platform surface Audible alarm and illuminated indicator lamp (leveling, overload, lowering) Battery charge indicator lamp CAN bus technology Descent alarm Emergency stop Emergency stop button in platform and on frame Folding rails Horn in the platform Hour meter Integrated diagnostic assistance Load management according to environment (indoor/outdoor) Manual emergency lowering Multi-voltage integrated charger Non-marking rubber tyres Platform access gate Pothole protection with automatic operation Side and rear forklift pockets

####