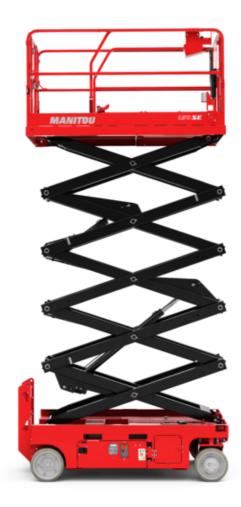

Technical sheet :

# 120 SE S3

|                                                                  |         | <b>,</b> .                                                                                                           |
|------------------------------------------------------------------|---------|----------------------------------------------------------------------------------------------------------------------|
| Capacities                                                       |         | Metric                                                                                                               |
| Working height                                                   | h21     | 11.78 m                                                                                                              |
| Working height maximum (indoor)                                  | h21     | 11.78 m                                                                                                              |
| Working height maximum (outdoor)                                 | h21'    | 8.71 m                                                                                                               |
| Platform height maximum (indoor)                                 | h7      | 9.78 m                                                                                                               |
| Platform height maximum (outdoor)                                | h7'     | 6.71 m                                                                                                               |
| Platform capacity                                                | Q       | 318 kg                                                                                                               |
| Max. capacity on the extension deck                              | Y       | 113 kg                                                                                                               |
| Number of people (indoor / outdoor)                              |         | 2 / 1                                                                                                                |
| Weight and dimensions                                            |         | 271                                                                                                                  |
| Platform weight*                                                 |         | 2367 kg                                                                                                              |
| Platform dimensions (length x width)                             | lp / ep | 2.26 m x 1.16 m                                                                                                      |
| Platform dimensions (rengul x widir)                             | ір / ер | 3.18 m x 1.16 m                                                                                                      |
|                                                                  | 11      |                                                                                                                      |
| Overall length                                                   | 1       | 2.44 m                                                                                                               |
| Overall width                                                    | b1      | 1.18 m                                                                                                               |
| Overall height                                                   | h17     | 2.43 m                                                                                                               |
| Overall height (stowed)                                          | h18 *** | 1.82 m                                                                                                               |
| Internal turning radius / External turning radius                | Wa3     | 0 mm/2.29 m                                                                                                          |
| Ground clearance with pothole guards deployed                    | m6      | 0.02 m                                                                                                               |
| Ground clearance with pothole guards folded                      | m2      | 0.12 m                                                                                                               |
| Ground clearance at centre of wheelbase                          | m2      | 0.12 m                                                                                                               |
| Wheelbase                                                        | У       | 1.85 m                                                                                                               |
| Performances                                                     |         |                                                                                                                      |
| Drive speed - stowed                                             |         | 4 km/h                                                                                                               |
| Drive speed - raised                                             |         | 0.80 km/h                                                                                                            |
| Raise speed (laden) / Lower speed (laden)                        |         | 53 s / 34 s                                                                                                          |
| Gradeability                                                     |         | 25 %                                                                                                                 |
| Indoor and outdoor max Tilt Rating (Fore and Aft / Side-to-Side) |         | 3 ° / 1.50 °                                                                                                         |
| Wheels                                                           |         |                                                                                                                      |
| Tires type                                                       |         | Non marking                                                                                                          |
| Standard tires                                                   |         | 380 x 130 mm                                                                                                         |
| Drive wheels (front / rear)                                      |         | 2 / 0                                                                                                                |
| Steering wheels (front / rear)                                   |         | 2 / 0                                                                                                                |
| Braking wheels (front / rear)                                    |         | 2 / 0                                                                                                                |
| Engine/Battery                                                   |         |                                                                                                                      |
| Battery voltage                                                  |         | 6 V                                                                                                                  |
| Battery capacity                                                 |         | 225 Ah                                                                                                               |
| Battery energy                                                   |         | 5 kWh                                                                                                                |
| On-board charger (V / A)                                         |         | 24 V / 20 A                                                                                                          |
| Miscellaneous                                                    |         |                                                                                                                      |
| Ground Pressure                                                  |         | 10.26 dan/cm2                                                                                                        |
| Hydraulic tank capacity                                          |         | 15.10                                                                                                                |
| Noise to environment (LwA)                                       |         | < 70 dB                                                                                                              |
| Vibration on hands/arms                                          |         | < 0.50 m/s <sup>2</sup>                                                                                              |
| Standards compliance                                             |         | - 0.00 m/0                                                                                                           |
| This machine is in compliance with:                              |         | European directives: 2006/42/EC- Machinery<br>(revised EN280:2013) - 2004/108/EC (EMC) -<br>2006/95/EC (Low voltage) |