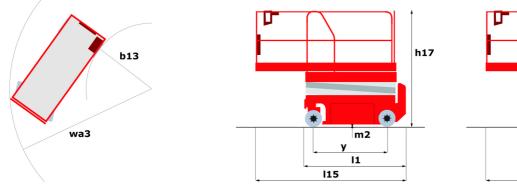

# 120 SE S3 - Dimensional drawing

# 120 SE S3

|                                                                  |         | <b>,</b> .                                                                                                           |
|------------------------------------------------------------------|---------|----------------------------------------------------------------------------------------------------------------------|
| Capacities                                                       |         | Metric                                                                                                               |
| Working height                                                   | h21     | 11.78 m                                                                                                              |
| Working height maximum (indoor)                                  | h21     | 11.78 m                                                                                                              |
| Working height maximum (outdoor)                                 | h21'    | 8.71 m                                                                                                               |
| Platform height maximum (indoor)                                 | h7      | 9.78 m                                                                                                               |
| Platform height maximum (outdoor)                                | h7'     | 6.71 m                                                                                                               |
| Platform capacity                                                | Q       | 318 kg                                                                                                               |
| Max. capacity on the extension deck                              | Y       | 113 kg                                                                                                               |
| Number of people (indoor / outdoor)                              |         | 2 / 1                                                                                                                |
| Weight and dimensions                                            |         | 271                                                                                                                  |
| Platform weight*                                                 |         | 2367 kg                                                                                                              |
| Platform dimensions (length x width)                             | lp / ep | 2.26 m x 1.16 m                                                                                                      |
| Platform dimensions (rengul x widir)                             | ір / ер | 3.18 m x 1.16 m                                                                                                      |
|                                                                  | 11      |                                                                                                                      |
| Overall length                                                   | 1       | 2.44 m                                                                                                               |
| Overall width                                                    | b1      | 1.18 m                                                                                                               |
| Overall height                                                   | h17     | 2.43 m                                                                                                               |
| Overall height (stowed)                                          | h18 *** | 1.82 m                                                                                                               |
| Internal turning radius / External turning radius                | Wa3     | 0 mm/2.29 m                                                                                                          |
| Ground clearance with pothole guards deployed                    | m6      | 0.02 m                                                                                                               |
| Ground clearance with pothole guards folded                      | m2      | 0.12 m                                                                                                               |
| Ground clearance at centre of wheelbase                          | m2      | 0.12 m                                                                                                               |
| Wheelbase                                                        | У       | 1.85 m                                                                                                               |
| Performances                                                     |         |                                                                                                                      |
| Drive speed - stowed                                             |         | 4 km/h                                                                                                               |
| Drive speed - raised                                             |         | 0.80 km/h                                                                                                            |
| Raise speed (laden) / Lower speed (laden)                        |         | 53 s / 34 s                                                                                                          |
| Gradeability                                                     |         | 25 %                                                                                                                 |
| Indoor and outdoor max Tilt Rating (Fore and Aft / Side-to-Side) |         | 3 ° / 1.50 °                                                                                                         |
| Wheels                                                           |         |                                                                                                                      |
| Tires type                                                       |         | Non marking                                                                                                          |
| Standard tires                                                   |         | 380 x 130 mm                                                                                                         |
| Drive wheels (front / rear)                                      |         | 2 / 0                                                                                                                |
| Steering wheels (front / rear)                                   |         | 2 / 0                                                                                                                |
| Braking wheels (front / rear)                                    |         | 2 / 0                                                                                                                |
| Engine/Battery                                                   |         |                                                                                                                      |
| Battery voltage                                                  |         | 6 V                                                                                                                  |
| Battery capacity                                                 |         | 225 Ah                                                                                                               |
| Battery energy                                                   |         | 5 kWh                                                                                                                |
| On-board charger (V / A)                                         |         | 24 V / 20 A                                                                                                          |
| Miscellaneous                                                    |         |                                                                                                                      |
| Ground Pressure                                                  |         | 10.26 dan/cm2                                                                                                        |
| Hydraulic tank capacity                                          |         | 15.10                                                                                                                |
| Noise to environment (LwA)                                       |         | < 70 dB                                                                                                              |
| Vibration on hands/arms                                          |         | < 0.50 m/s <sup>2</sup>                                                                                              |
| Standards compliance                                             |         | - 0.00 m/0                                                                                                           |
| This machine is in compliance with:                              |         | European directives: 2006/42/EC- Machinery<br>(revised EN280:2013) - 2004/108/EC (EMC) -<br>2006/95/EC (Low voltage) |