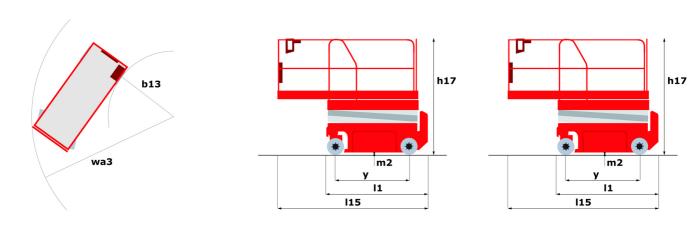

# 120 SE S3

|                                                                  | 120 SE 53 | Created on June 2, 2025 at 12:39 PM UTO                                                                              |
|------------------------------------------------------------------|-----------|----------------------------------------------------------------------------------------------------------------------|
| Capacities                                                       |           | Metric                                                                                                               |
| Working height                                                   | h21       | 11.78 m                                                                                                              |
| Working height maximum (indoor)                                  | h21       | 11.78 m                                                                                                              |
| Working height maximum (outdoor)                                 | h21'      | 8.71 m                                                                                                               |
| Platform height maximum (indoor)                                 | h7        | 9.78 m                                                                                                               |
| Platform height maximum (outdoor)                                | h7'       | 6.71 m                                                                                                               |
| Platform capacity                                                | Q         | 318 kg                                                                                                               |
| Max. capacity on the extension deck                              |           | 113 kg                                                                                                               |
| Number of people (indoor / outdoor)                              |           | 2 / 1                                                                                                                |
| Weight and dimensions                                            |           |                                                                                                                      |
| Platform weight*                                                 |           | 2367 kg                                                                                                              |
| Platform dimensions (length x width)                             | lp / ep   | 2.26 m x 1.16 m                                                                                                      |
| Platform dimensions with extension (length x width)              | 7. 7      | 3.18 m x 1.16 m                                                                                                      |
| Overall length                                                   | l1        | 2.44 m                                                                                                               |
| Overall width                                                    | b1        | 1.18 m                                                                                                               |
| Overall height                                                   | h17       | 2.43 m                                                                                                               |
| Overall height (stowed)                                          | h18 ***   | 1.82 m                                                                                                               |
| Internal turning radius / External turning radius                | Wa3       | 0 mm/2.29 m                                                                                                          |
| Ground clearance with pothole guards deployed                    | m6        | 0.02 m                                                                                                               |
| Ground clearance with pothole guards folded                      | m2        | 0.12 m                                                                                                               |
| Ground clearance at centre of wheelbase                          | m2        | 0.12 m                                                                                                               |
| Wheelbase                                                        | V         | 1.85 m                                                                                                               |
| Performances                                                     | , ,       |                                                                                                                      |
| Drive speed - stowed                                             |           | 4 km/h                                                                                                               |
| Drive speed - raised                                             |           | 0.80 km/h                                                                                                            |
| Raise speed (laden) / Lower speed (laden)                        |           | 53 s / 34 s                                                                                                          |
| Gradeability                                                     |           | 25 %                                                                                                                 |
| Indoor and outdoor max Tilt Rating (Fore and Aft / Side-to-Side) |           | 3 ° / 1.50 °                                                                                                         |
| Wheels                                                           |           | c ,                                                                                                                  |
| Tires type                                                       |           | Non marking                                                                                                          |
| Standard tires                                                   |           | 380 x 130 mm                                                                                                         |
| Drive wheels (front / rear)                                      |           | 2 / 0                                                                                                                |
| Steering wheels (front / rear)                                   |           | 2/0                                                                                                                  |
| Braking wheels (front / rear)                                    |           | 2/0                                                                                                                  |
| Engine/Battery                                                   |           | 2, 0                                                                                                                 |
| Battery voltage                                                  |           | 6 V                                                                                                                  |
| Battery capacity                                                 |           | 225 Ah                                                                                                               |
| Battery energy                                                   |           | 5 kWh                                                                                                                |
| On-board charger (V / A)                                         |           | 24 V / 20 A                                                                                                          |
| Miscellaneous                                                    |           | 24 4 / 20 //                                                                                                         |
| Ground Pressure                                                  |           | 10.26 dan/cm2                                                                                                        |
| Hydraulic tank capacity                                          |           | 15.10 l                                                                                                              |
| Noise to environment (LwA)                                       |           | < 70 dB                                                                                                              |
| Vibration on hands/arms                                          |           | < 0.50 m/s²                                                                                                          |
| Standards compliance                                             |           | <u> </u>                                                                                                             |
| This machine is in compliance with:                              |           | European directives: 2006/42/EC- Machinery<br>(revised EN280:2013) - 2004/108/EC (EMC) -<br>2006/95/EC (Low voltage) |

### Load Chart metric

120 SE S3 - Dimensional drawing