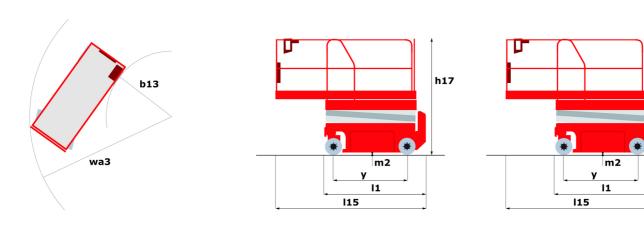

# 120 SE S3

|                                                                  | 120 SE 53 | Created on June 15, 2025 at 6:29 PM UTC                                                                              |
|------------------------------------------------------------------|-----------|----------------------------------------------------------------------------------------------------------------------|
| Capacities                                                       |           | Metric                                                                                                               |
| Working height                                                   | h21       | 11.78 m                                                                                                              |
| Working height maximum (indoor)                                  | h21       | 11.78 m                                                                                                              |
| Working height maximum (outdoor)                                 | h21'      | 8.71 m                                                                                                               |
| Platform height maximum (indoor)                                 | h7        | 9.78 m                                                                                                               |
| Platform height maximum (outdoor)                                | h7'       | 6.71 m                                                                                                               |
| Platform capacity                                                | Q         | 318 kg                                                                                                               |
| Max. capacity on the extension deck                              |           | 113 kg                                                                                                               |
| Number of people (indoor / outdoor)                              |           | 2 / 1                                                                                                                |
| Weight and dimensions                                            |           |                                                                                                                      |
| Platform weight*                                                 |           | 2367 kg                                                                                                              |
| Platform dimensions (length x width)                             | lp / ep   | 2.26 m x 1.16 m                                                                                                      |
| Platform dimensions with extension (length x width)              |           | 3.18 m x 1.16 m                                                                                                      |
| Overall length                                                   | l1        | 2.44 m                                                                                                               |
| Overall width                                                    | b1        | 1.18 m                                                                                                               |
| Overall height                                                   | h17       | 2.43 m                                                                                                               |
| Overall height (stowed)                                          | h18 ***   | 1.82 m                                                                                                               |
| Internal turning radius / External turning radius                | Wa3       | 0 mm/2.29 m                                                                                                          |
| Ground clearance with pothole guards deployed                    | m6        | 0.02 m                                                                                                               |
| Ground clearance with pothole guards folded                      | m2        | 0.12 m                                                                                                               |
| Ground clearance at centre of wheelbase                          | m2        | 0.12 m                                                                                                               |
| Wheelbase                                                        | v         | 1.85 m                                                                                                               |
| Performances                                                     | ,         |                                                                                                                      |
| Drive speed - stowed                                             |           | 4 km/h                                                                                                               |
| Drive speed - raised                                             |           | 0.80 km/h                                                                                                            |
| Raise speed (laden) / Lower speed (laden)                        |           | 53 s / 34 s                                                                                                          |
| Gradeability                                                     |           | 25 %                                                                                                                 |
| Indoor and outdoor max Tilt Rating (Fore and Aft / Side-to-Side) |           | 3 ° / 1.50 °                                                                                                         |
| Wheels                                                           |           | 3 / 1.30                                                                                                             |
| Tires type                                                       |           | Non marking                                                                                                          |
| Standard tires                                                   |           | 380 x 130 mm                                                                                                         |
| Drive wheels (front / rear)                                      |           | 2 / 0                                                                                                                |
| Steering wheels (front / rear)                                   |           | 2/0                                                                                                                  |
| Braking wheels (front / rear)                                    |           | 2/0                                                                                                                  |
| Engine/Battery                                                   |           | 270                                                                                                                  |
| Battery voltage                                                  |           | 6 V                                                                                                                  |
| Battery capacity                                                 |           | 225 Ah                                                                                                               |
| Battery energy                                                   |           | 5 kWh                                                                                                                |
| On-board charger (V / A)                                         |           | 24 V / 20 A                                                                                                          |
| Miscellaneous                                                    |           | Z4 V / ZU M                                                                                                          |
| Ground Pressure                                                  |           | 10.26 dan/cm2                                                                                                        |
| Hydraulic tank capacity                                          |           | 15.10 l                                                                                                              |
| Noise to environment (LwA)                                       |           | < 70 dB                                                                                                              |
| Vibration on hands/arms                                          |           | < 0.50 m/s²                                                                                                          |
| Standards compliance                                             |           | <b>₹ 0.30 III/ 8</b>                                                                                                 |
| This machine is in compliance with:                              |           | European directives: 2006/42/EC- Machinery<br>(revised EN280:2013) - 2004/108/EC (EMC) -<br>2006/95/EC (Low voltage) |