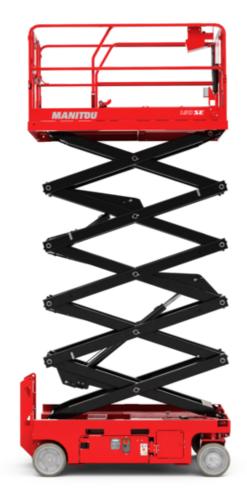

# 120 SE S3

|                                                                  | 120 SE 53 | Created on June 15, 2025 at 6:29 PM UTC                                                                              |
|------------------------------------------------------------------|-----------|----------------------------------------------------------------------------------------------------------------------|
| Capacities                                                       |           | Metric                                                                                                               |
| Working height                                                   | h21       | 11.78 m                                                                                                              |
| Working height maximum (indoor)                                  | h21       | 11.78 m                                                                                                              |
| Working height maximum (outdoor)                                 | h21'      | 8.71 m                                                                                                               |
| Platform height maximum (indoor)                                 | h7        | 9.78 m                                                                                                               |
| Platform height maximum (outdoor)                                | h7'       | 6.71 m                                                                                                               |
| Platform capacity                                                | Q         | 318 kg                                                                                                               |
| Max. capacity on the extension deck                              |           | 113 kg                                                                                                               |
| Number of people (indoor / outdoor)                              |           | 2 / 1                                                                                                                |
| Weight and dimensions                                            |           |                                                                                                                      |
| Platform weight*                                                 |           | 2367 kg                                                                                                              |
| Platform dimensions (length x width)                             | lp / ep   | 2.26 m x 1.16 m                                                                                                      |
| Platform dimensions with extension (length x width)              |           | 3.18 m x 1.16 m                                                                                                      |
| Overall length                                                   | l1        | 2.44 m                                                                                                               |
| Overall width                                                    | b1        | 1.18 m                                                                                                               |
| Overall height                                                   | h17       | 2.43 m                                                                                                               |
| Overall height (stowed)                                          | h18 ***   | 1.82 m                                                                                                               |
| Internal turning radius / External turning radius                | Wa3       | 0 mm/2.29 m                                                                                                          |
| Ground clearance with pothole guards deployed                    | m6        | 0.02 m                                                                                                               |
| Ground clearance with pothole guards folded                      | m2        | 0.12 m                                                                                                               |
| Ground clearance at centre of wheelbase                          | m2        | 0.12 m                                                                                                               |
| Wheelbase                                                        | v         | 1.85 m                                                                                                               |
| Performances                                                     | ,         |                                                                                                                      |
| Drive speed - stowed                                             |           | 4 km/h                                                                                                               |
| Drive speed - raised                                             |           | 0.80 km/h                                                                                                            |
| Raise speed (laden) / Lower speed (laden)                        |           | 53 s / 34 s                                                                                                          |
| Gradeability                                                     |           | 25 %                                                                                                                 |
| Indoor and outdoor max Tilt Rating (Fore and Aft / Side-to-Side) |           | 3 ° / 1.50 °                                                                                                         |
| Wheels                                                           |           | 3 / 1.30                                                                                                             |
| Tires type                                                       |           | Non marking                                                                                                          |
| Standard tires                                                   |           | 380 x 130 mm                                                                                                         |
| Drive wheels (front / rear)                                      |           | 2 / 0                                                                                                                |
| Steering wheels (front / rear)                                   |           | 2/0                                                                                                                  |
| Braking wheels (front / rear)                                    |           | 2/0                                                                                                                  |
| Engine/Battery                                                   |           | 270                                                                                                                  |
| Battery voltage                                                  |           | 6 V                                                                                                                  |
| Battery capacity                                                 |           | 225 Ah                                                                                                               |
| Battery energy                                                   |           | 5 kWh                                                                                                                |
| On-board charger (V / A)                                         |           | 24 V / 20 A                                                                                                          |
| Miscellaneous                                                    |           | Z4 V / ZU M                                                                                                          |
| Ground Pressure                                                  |           | 10.26 dan/cm2                                                                                                        |
| Hydraulic tank capacity                                          |           | 15.10 l                                                                                                              |
| Noise to environment (LwA)                                       |           | < 70 dB                                                                                                              |
| Vibration on hands/arms                                          |           | < 0.50 m/s²                                                                                                          |
| Standards compliance                                             |           | <b>₹ 0.30 III/ 8</b>                                                                                                 |
| This machine is in compliance with:                              |           | European directives: 2006/42/EC- Machinery<br>(revised EN280:2013) - 2004/108/EC (EMC) -<br>2006/95/EC (Low voltage) |