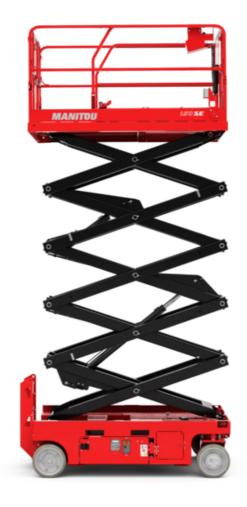

Technical sheet:

# 120 SE S3





|