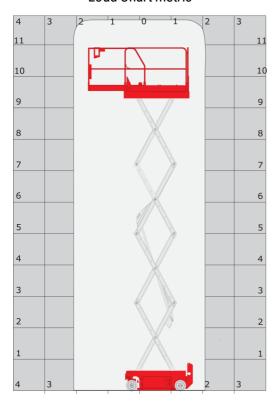

|                               | European directives: 2006/42/EC- Machinery<br>(revised EN280:2013) - 2004/108/EC (EMC) -<br>2006/95/EC (Low voltage) |

<sup>\*</sup>Varies according to options and standards of the country to which the machine is delivered

## 120 SE S3 - Load chart

### Load Chart metric



120 SE S3 - Dimensional drawing



# **Equipment**

### 2 flashing LED beacons 2 swing out component trays (hydraulic/electric) 220V predisposition in the platform Anti-slip platform surface Audible alarm and illuminated indicator lamp (leveling, overload, lowering) Battery charge indicator lamp CAN bus technology Descent alarm Emergency stop Emergency stop button in platform and on frame Folding rails Horn in the platform Hour meter Integrated diagnostic assistance Load management according to environment (indoor/outdoor) Manual emergency lowering Multi-voltage integrated charger Non-marking rubber tyres Platform access gate Pothole protection with automatic operation Side and rear forklift pockets

### Optional

Biodegradable oil

Cold weather protection oil

Safety harness





### **