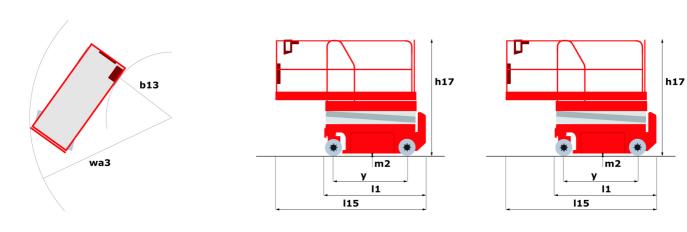

|                               | European directives: 2006/42/EC- Machinery<br>(revised EN280:2013) - 2004/108/EC (EMC) -<br>2006/95/EC (Low voltage) |

<sup>\*</sup>Varies according to options and standards of the country to which the machine is delivered

## 120 SE S3 - Load chart

### Load Chart metric



120 SE S3 - Dimensional drawing



# **Equipment**

### 2 flashing LED beacons 2 swing out component trays (hydraulic/electric) 220V predisposition in the platform Anti-slip platform surface Audible alarm and illuminated indicator lamp (leveling, overload, lowering) Battery charge indicator lamp CAN bus technology Descent alarm Emergency stop Emergency stop button in platform and on frame Folding rails Horn in the platform Hour meter Integrated diagnostic assistance Load management according to environment (indoor/outdoor) Manual emergency lowering Multi-voltage integrated charger Non-marking rubber tyres Platform access gate Pothole protection with automatic operation Side and rear forklift pockets

### Optional

Biodegradable oil

Cold weather protection oil

Safety harness





### **Head Office**

B.P. 249 - 430 rue d