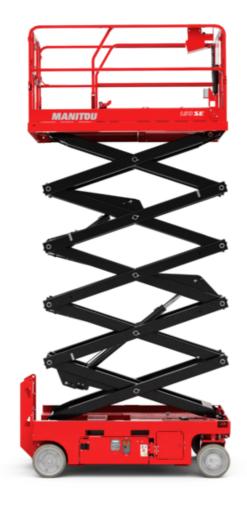

# 120 SE S3

|                                                     | 120 SE S3 () | reated on May 20, 2024 at 2:36:17 PM UTC                                                                             |
|-----------------------------------------------------|--------------|----------------------------------------------------------------------------------------------------------------------|
| Capacities                                          |              | Metric                                                                                                               |
| Working height maximum (indoor)                     | h21          | 11.78 m                                                                                                              |
| Working height maximum (outdoor)                    | h21'         | 8.71 m                                                                                                               |
| Platform height maximum (indoor)                    | h7           | 9.78 m                                                                                                               |
| Platform height maximum (outdoor)                   | h7'          | 6.71 m                                                                                                               |
| Platform capacity                                   | Q            | 318 kg                                                                                                               |
| Max. capacity on the extension deck                 |              | 113 kg                                                                                                               |
| Number of people (indoor / outdoor)                 |              | 2/1                                                                                                                  |
| Weight and dimensions                               |              |                                                                                                                      |
| Platform weight*                                    |              | 2367 kg                                                                                                              |
| Platform dimensions (length x width)                | lp / ep      | 2.26 m x 1.16 m                                                                                                      |
| Platform dimensions with extension (length x width) |              | 3.18 m x 1.16 m                                                                                                      |
| Overall length                                      | l1           | 2.44 m                                                                                                               |
| Overall width                                       | b1           | 1.16 m                                                                                                               |
| Overall height                                      | h17          | 2.43 m                                                                                                               |
| Overall height (stowed)                             | h18          | 1.82 m                                                                                                               |
| Internal tuming radius / External tuming radius     | Wa3          | 0 mm/2.29 m                                                                                                          |
| Ground clearance with pothole guards deployed       | m6           | 0.02 m                                                                                                               |
| Ground clearance at centre of wheelbase             | m2           | 0.12 m                                                                                                               |
| Wheelbase                                           | v            | 1.85 m                                                                                                               |
| Performances                                        | ,            | 1.00 111                                                                                                             |
| Drive speed - stowed                                |              | 3 km/h                                                                                                               |
| Drive speed - raised                                |              | 0.80 km/h                                                                                                            |
| Raise speed (laden) / Lower speed (laden)           |              | 53 s / 34 s                                                                                                          |
| Gradeability                                        |              | 25 %                                                                                                                 |
| Permissible leveling (front / side)                 |              | 3 ° / 1.50 °                                                                                                         |
| Wheels                                              |              | 3 / 1.30                                                                                                             |
|                                                     |              | Non marking                                                                                                          |
| Tires type<br>Standard tires                        |              | 380 x 130 mm                                                                                                         |
| Drive wheels (front / rear)                         |              | 2 / 0                                                                                                                |
| , ,                                                 |              |                                                                                                                      |
| Steering wheels (front / rear)                      |              | 2 / 0                                                                                                                |
| Braking wheels (front / rear)                       |              | 2 / 0                                                                                                                |
| Engine/Battery                                      |              | 6 W                                                                                                                  |
| Battery voltage                                     |              | 6 V                                                                                                                  |
| Battery capacity                                    |              | 210 Ah                                                                                                               |
| Battery energy                                      |              | 1 kWh                                                                                                                |
| Integrated charger / charger                        |              | 24 V / 20 A                                                                                                          |
| Miscellaneous                                       |              |                                                                                                                      |
| Ground Pressure                                     |              | 10.26 dan/cm2                                                                                                        |
| Hydraulic oil tank capacity                         |              | 16.10                                                                                                                |
| Noise to environment (LwA)                          |              | < 70 dB                                                                                                              |
| Vibration on hands/arms                             |              | < 2.50 m/s²                                                                                                          |
| Standards compliance                                |              |                                                                                                                      |
| This machine is in compliance with:                 |              | European directives: 2006/42/EC- Machinery<br>(revised EN280:2013) - 2004/108/EC (EMC) -<br>2006/95/EC (Low voltage) |