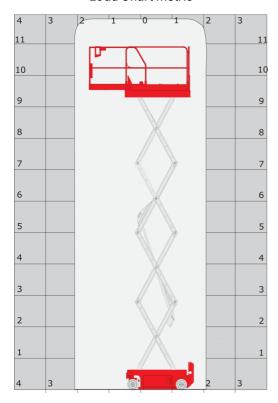

### 120 SE S3 - Load chart

## Load Chart metric

120 SE S3 - Dimensional drawing