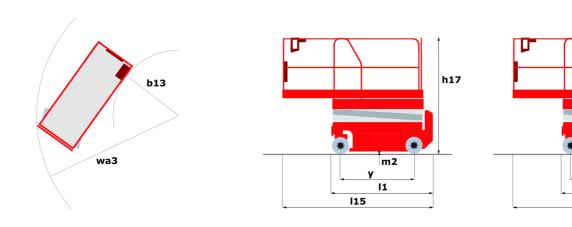

# 120 SE S3

|                                                     | 120 SE S3 () | reated on May 20, 2024 at 2:36:17 PM UTC                                                                             |
|-----------------------------------------------------|--------------|----------------------------------------------------------------------------------------------------------------------|
| Capacities                                          |              | Metric                                                                                                               |
| Working height maximum (indoor)                     | h21          | 11.78 m                                                                                                              |
| Working height maximum (outdoor)                    | h21'         | 8.71 m                                                                                                               |
| Platform height maximum (indoor)                    | h7           | 9.78 m                                                                                                               |
| Platform height maximum (outdoor)                   | h7'          | 6.71 m                                                                                                               |
| Platform capacity                                   | Q            | 318 kg                                                                                                               |
| Max. capacity on the extension deck                 |              | 113 kg                                                                                                               |
| Number of people (indoor / outdoor)                 |              | 2/1                                                                                                                  |
| Weight and dimensions                               |              |                                                                                                                      |
| Platform weight*                                    |              | 2367 kg                                                                                                              |
| Platform dimensions (length x width)                | lp / ep      | 2.26 m x 1.16 m                                                                                                      |
| Platform dimensions with extension (length x width) |              | 3.18 m x 1.16 m                                                                                                      |
| Overall length                                      | l1           | 2.44 m                                                                                                               |
| Overall width                                       | b1           | 1.16 m                                                                                                               |
| Overall height                                      | h17          | 2.43 m                                                                                                               |
| Overall height (stowed)                             | h18          | 1.82 m                                                                                                               |
| Internal tuming radius / External tuming radius     | Wa3          | 0 mm/2.29 m                                                                                                          |
| Ground clearance with pothole guards deployed       | m6           | 0.02 m                                                                                                               |
| Ground clearance at centre of wheelbase             | m2           | 0.12 m                                                                                                               |
| Wheelbase                                           | v            | 1.85 m                                                                                                               |
| Performances                                        | ,            | 1.00 111                                                                                                             |
| Drive speed - stowed                                |              | 3 km/h                                                                                                               |
| Drive speed - raised                                |              | 0.80 km/h                                                                                                            |
| Raise speed (laden) / Lower speed (laden)           |              | 53 s / 34 s                                                                                                          |
| Gradeability                                        |              | 25 %                                                                                                                 |
| Permissible leveling (front / side)                 |              | 3 ° / 1.50 °                                                                                                         |
| Wheels                                              |              | 3 / 1.30                                                                                                             |
|                                                     |              | Non marking                                                                                                          |
| Tires type<br>Standard tires                        |              | 380 x 130 mm                                                                                                         |
| Drive wheels (front / rear)                         |              | 2 / 0                                                                                                                |
| , ,                                                 |              |                                                                                                                      |
| Steering wheels (front / rear)                      |              | 2 / 0                                                                                                                |
| Braking wheels (front / rear)                       |              | 2 / 0                                                                                                                |
| Engine/Battery                                      |              | 6 W                                                                                                                  |
| Battery voltage                                     |              | 6 V                                                                                                                  |
| Battery capacity                                    |              | 210 Ah                                                                                                               |
| Battery energy                                      |              | 1 kWh                                                                                                                |
| Integrated charger / charger                        |              | 24 V / 20 A                                                                                                          |
| Miscellaneous                                       |              |                                                                                                                      |
| Ground Pressure                                     |              | 10.26 dan/cm2                                                                                                        |
| Hydraulic oil tank capacity                         |              | 16.10                                                                                                                |
| Noise to environment (LwA)                          |              | < 70 dB                                                                                                              |
| Vibration on hands/arms                             |              | < 2.50 m/s²                                                                                                          |
| Standards compliance                                |              |                                                                                                                      |
| This machine is in compliance with:                 |              | European directives: 2006/42/EC- Machinery<br>(revised EN280:2013) - 2004/108/EC (EMC) -<br>2006/95/EC (Low voltage) |