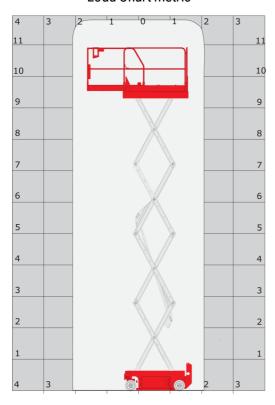

| European directives: 2006/42/EC- Machinery<br>(revised EN280:2013) - 2004/108/EC (EMC) -<br>2006/95/EC (Low voltage) |

<sup>\*</sup>Varies according to options and standards of the country to which the machine is delivered

## 120 SE S3 - Load chart

### Load Chart metric



120 SE S3 - Dimensional drawing



# **Equipment**

### 2 flashing LED beacons 2 swing out component trays (hydraulic/electric) 220V predisposition in the platform Anti-slip platform surface Audible alarm and illuminated indicator lamp (leveling, overload, lowering) Battery charge indicator lamp CAN bus technology Descent alarm Emergency stop Emergency stop button in platform and on frame Folding rails Horn in the platform Hour meter Integrated diagnostic assistance Load management according to environment (indoor/outdoor) Manual emergency lowering Multi-voltage integrated charger Non-marking rubber tyres Platform access gate Pothole protection with automatic operation Side and rear forklift pockets

### Optional

Biodegradable oil

Cold weather protection oil

Safety harness





### **