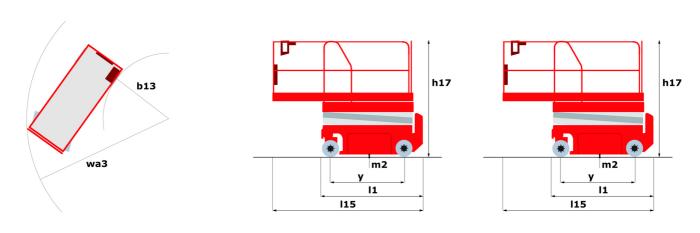

| European directives: 2006/42/EC- Machinery<br>(revised EN280:2013) - 2004/108/EC (EMC) -<br>2006/95/EC (Low voltage) |

<sup>\*</sup>Varies according to options and standards of the country to which the machine is delivered

## 120 SE S3 - Load chart

### Load Chart metric



120 SE S3 - Dimensional drawing



# **Equipment**

### 2 flashing LED beacons 2 swing out component trays (hydraulic/electric) 220V predisposition in the platform Anti-slip platform surface Audible alarm and illuminated indicator lamp (leveling, overload, lowering) Battery charge indicator lamp CAN bus technology Descent alarm Emergency stop Emergency stop button in platform and on frame Folding rails Horn in the platform Hour meter Integrated diagnostic assistance Load management according to environment (indoor/outdoor) Manual emergency lowering Multi-voltage integrated charger Non-marking rubber tyres Platform access gate Pothole protection with automatic operation Side and rear forklift pockets

### Optional

Biodegradable oil

Cold weather protection oil

Safety harness





### **Head Office**

B.P. 249 - 430 rue d