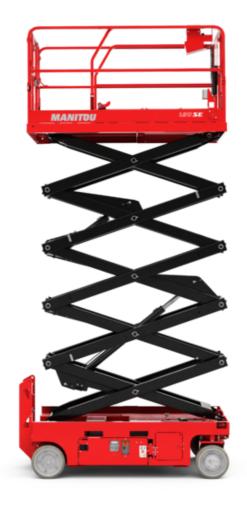

# 120 SE S3

|                                                     | 120 SE 53 | 120 SE S3 Created on May 3, 2024 at 6:35:34 AM UTC                                                                   |  |
|-----------------------------------------------------|-----------|----------------------------------------------------------------------------------------------------------------------|--|
| Capacities                                          |           | Metric                                                                                                               |  |
| Working height maximum (indoor)                     | h21       | 11.78 m                                                                                                              |  |
| Working height maximum (outdoor)                    | h21'      | 8.71 m                                                                                                               |  |
| Platform height maximum (indoor)                    | h7        | 9.78 m                                                                                                               |  |
| Platform height maximum (outdoor)                   | h7'       | 6.71 m                                                                                                               |  |
| Platform capacity                                   | Q         | 318 kg                                                                                                               |  |
| Max. capacity on the extension deck                 | ·         | 113 kg                                                                                                               |  |
| Number of people (indoor / outdoor)                 |           | 2/1                                                                                                                  |  |
| Weight and dimensions                               |           |                                                                                                                      |  |
| Platform weight*                                    |           | 2367 kg                                                                                                              |  |
| Platform dimensions (length x width)                | lp / ep   | 2.26 m x 1.16 m                                                                                                      |  |
| Platform dimensions with extension (length x width) | 77        | 3.18 m x 1.16 m                                                                                                      |  |
| Overall length                                      | l1        | 2.44 m                                                                                                               |  |
| Overall width                                       | b1        | 1.16 m                                                                                                               |  |
| Overall height                                      | h17       | 2.43 m                                                                                                               |  |
| Overall height (stowed)                             | h18       | 1.82 m                                                                                                               |  |
| Internal turning radius / External turning radius   | Wa3       | 0 mm/2.29 m                                                                                                          |  |
|                                                     |           | 0.02 m                                                                                                               |  |
| Ground clearance with pothole guards deployed       | m6        | 0.02 m                                                                                                               |  |
| Ground clearance at centre of wheelbase             | m2        |                                                                                                                      |  |
| Wheelbase                                           | у         | 1.85 m                                                                                                               |  |
| Performances                                        |           |                                                                                                                      |  |
| Drive speed - stowed                                |           | 3 km/h                                                                                                               |  |
| Drive speed - raised                                |           | 0.80 km/h                                                                                                            |  |
| Raise speed (laden) / Lower speed (laden)           |           | 53 s / 34 s                                                                                                          |  |
| Gradeability                                        |           | 25 %                                                                                                                 |  |
| Permissible leveling (front / side)                 |           | 3 ° / 1.50 °                                                                                                         |  |
| Wheels                                              |           |                                                                                                                      |  |
| Tires type                                          |           | Non marking                                                                                                          |  |
| Standard tires                                      |           | 380 x 130 mm                                                                                                         |  |
| Drive wheels (front / rear)                         |           | 2 / 0                                                                                                                |  |
| Steering wheels (front / rear)                      |           | 2 / 0                                                                                                                |  |
| Braking wheels (front / rear)                       |           | 2 / 0                                                                                                                |  |
| Engine/Battery Engine/Battery                       |           |                                                                                                                      |  |
| Battery voltage                                     |           | 6 V                                                                                                                  |  |
| Battery capacity                                    |           | 210 Ah                                                                                                               |  |
| Battery energy                                      |           | 1 kWh                                                                                                                |  |
| Integrated charger / charger                        |           | 24 V / 20 A                                                                                                          |  |
| Miscellaneous                                       |           |                                                                                                                      |  |
| Ground Pressure                                     |           | 10.26 dan/cm2                                                                                                        |  |
| Hydraulic tank capacity                             |           | 16.10                                                                                                                |  |
| Noise to environment (LwA)                          |           | < 70 dB                                                                                                              |  |
| Vibration on hands/arms                             |           | < 2.50 m/s <sup>2</sup>                                                                                              |  |
| Standards compliance                                |           |                                                                                                                      |  |
| This machine is in compliance with:                 |           | European directives: 2006/42/EC- Machinery<br>(revised EN280:2013) - 2004/108/EC (EMC) -<br>2006/95/EC (Low voltage) |  |