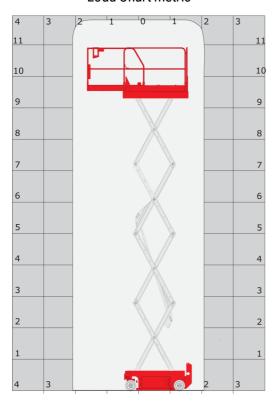

## 120 SE S3 - Load chart

### Load Chart metric

120 SE S3 - Dimensional drawing