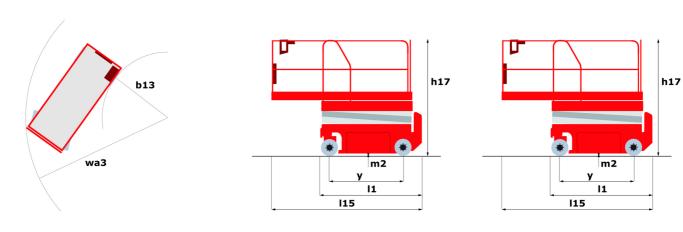

### Load Chart metric

120 SE S3 - Dimensional drawing

# 120 SE S3

|                                                     | 120 SE 53 | 120 SE S3 Created on May 3, 2024 at 6:35:34 AM UTC                                                                   |  |
|-----------------------------------------------------|-----------|----------------------------------------------------------------------------------------------------------------------|--|
| Capacities                                          |           | Metric                                                                                                               |  |
| Working height maximum (indoor)                     | h21       | 11.78 m                                                                                                              |  |
| Working height maximum (outdoor)                    | h21'      | 8.71 m                                                                                                               |  |
| Platform height maximum (indoor)                    | h7        | 9.78 m                                                                                                               |  |
| Platform height maximum (outdoor)                   | h7'       | 6.71 m                                                                                                               |  |
| Platform capacity                                   | Q         | 318 kg                                                                                                               |  |
| Max. capacity on the extension deck                 | ·         | 113 kg                                                                                                               |  |
| Number of people (indoor / outdoor)                 |           | 2/1                                                                                                                  |  |
| Weight and dimensions                               |           |                                                                                                                      |  |
| Platform weight*                                    |           | 2367 kg                                                                                                              |  |
| Platform dimensions (length x width)                | lp / ep   | 2.26 m x 1.16 m                                                                                                      |  |
| Platform dimensions with extension (length x width) | 77        | 3.18 m x 1.16 m                                                                                                      |  |
| Overall length                                      | l1        | 2.44 m                                                                                                               |  |
| Overall width                                       | b1        | 1.16 m                                                                                                               |  |
| Overall height                                      | h17       | 2.43 m                                                                                                               |  |
| Overall height (stowed)                             | h18       | 1.82 m                                                                                                               |  |
| Internal turning radius / External turning radius   | Wa3       | 0 mm/2.29 m                                                                                                          |  |
|                                                     |           | 0.02 m                                                                                                               |  |
| Ground clearance with pothole guards deployed       | m6        | 0.02 m                                                                                                               |  |
| Ground clearance at centre of wheelbase             | m2        |                                                                                                                      |  |
| Wheelbase                                           | у         | 1.85 m                                                                                                               |  |
| Performances                                        |           |                                                                                                                      |  |
| Drive speed - stowed                                |           | 3 km/h                                                                                                               |  |
| Drive speed - raised                                |           | 0.80 km/h                                                                                                            |  |
| Raise speed (laden) / Lower speed (laden)           |           | 53 s / 34 s                                                                                                          |  |
| Gradeability                                        |           | 25 %                                                                                                                 |  |
| Permissible leveling (front / side)                 |           | 3 ° / 1.50 °                                                                                                         |  |
| Wheels                                              |           |                                                                                                                      |  |
| Tires type                                          |           | Non marking                                                                                                          |  |
| Standard tires                                      |           | 380 x 130 mm                                                                                                         |  |
| Drive wheels (front / rear)                         |           | 2 / 0                                                                                                                |  |
| Steering wheels (front / rear)                      |           | 2 / 0                                                                                                                |  |
| Braking wheels (front / rear)                       |           | 2 / 0                                                                                                                |  |
| Engine/Battery Engine/Battery                       |           |                                                                                                                      |  |
| Battery voltage                                     |           | 6 V                                                                                                                  |  |
| Battery capacity                                    |           | 210 Ah                                                                                                               |  |
| Battery energy                                      |           | 1 kWh                                                                                                                |  |
| Integrated charger / charger                        |           | 24 V / 20 A                                                                                                          |  |
| Miscellaneous                                       |           |                                                                                                                      |  |
| Ground Pressure                                     |           | 10.26 dan/cm2                                                                                                        |  |
| Hydraulic tank capacity                             |           | 16.10                                                                                                                |  |
| Noise to environment (LwA)                          |           | < 70 dB                                                                                                              |  |
| Vibration on hands/arms                             |           | < 2.50 m/s <sup>2</sup>                                                                                              |  |
| Standards compliance                                |           |                                                                                                                      |  |
| This machine is in compliance with:                 |           | European directives: 2006/42/EC- Machinery<br>(revised EN280:2013) - 2004/108/EC (EMC) -<br>2006/95/EC (Low voltage) |  |