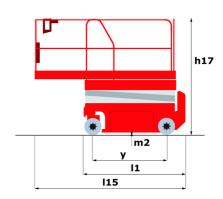

# 120 SE S3

|                                                           | 120 SE S3 C | reated on 7 May 2024 at 12:16:45 AM UTC                                                                              |
|-----------------------------------------------------------|-------------|----------------------------------------------------------------------------------------------------------------------|
| Capacities                                                |             | Metric                                                                                                               |
| Working height maximum (indoor)                           | h21         | 11.78 m                                                                                                              |
| Working height maximum (outdoor)                          | h21'        | 8.71 m                                                                                                               |
| Platform height maximum (indoor)                          | h7          | 9.78 m                                                                                                               |
| Platform height maximum (outdoor)                         | h7'         | 6.71 m                                                                                                               |
| Platform capacity                                         | Q           | 318 kg                                                                                                               |
| Max. capacity on the extension deck                       |             | 113 kg                                                                                                               |
| Number of people (indoor / outdoor)                       |             | 2 / 1                                                                                                                |
| Weight and dimensions                                     |             |                                                                                                                      |
| Platform weight*                                          |             | 2367 kg                                                                                                              |
| Platform dimensions (length x width)                      | lp / ep     | 2.26 m x 1.16 m                                                                                                      |
| Platform dimensions with extension (length x width)       |             | 3.18 m x 1.16 m                                                                                                      |
| Overall length                                            | l1          | 2.44 m                                                                                                               |
| Overall width                                             | b1          | 1.16 m                                                                                                               |
| Overall height                                            | h17         | 2.43 m                                                                                                               |
| Overall height (stowed)                                   | h18         | 1.82 m                                                                                                               |
| Internal turning radius / External turning radius         | Wa3         | 0 mm/2.29 m                                                                                                          |
| Ground clearance with pothole guards deployed             | m6          | 0.02 m                                                                                                               |
| Ground clearance at centre of wheelbase                   | m2          | 0.12 m                                                                                                               |
| Wheelbase                                                 | v           | 1.85 m                                                                                                               |
| Performances                                              | ,           | 1100 111                                                                                                             |
| Drive speed - stowed                                      |             | 3 km/h                                                                                                               |
| Drive speed - raised                                      |             | 0.80 km/h                                                                                                            |
| Raise speed (laden) / Lower speed (laden)                 |             | 53 s / 34 s                                                                                                          |
| Gradeability                                              |             | 25 %                                                                                                                 |
| Permissible leveling (front / side)                       |             | 3 ° / 1.50 °                                                                                                         |
| Wheels                                                    |             | 0 / 1.00                                                                                                             |
| Tires type                                                |             | Non marking                                                                                                          |
| Standard tires                                            |             | 380 x 130 mm                                                                                                         |
| Drive wheels (front / rear)                               |             | 2 / 0                                                                                                                |
| Steering wheels (front / rear)                            |             | 2/0                                                                                                                  |
| Braking wheels (front / rear)                             |             | 2/0                                                                                                                  |
| Engine/Battery                                            |             | 270                                                                                                                  |
| Battery voltage                                           |             | 6 V                                                                                                                  |
| Battery capacity                                          |             | 210 Ah                                                                                                               |
| Battery energy                                            |             | 1 kWh                                                                                                                |
| Integrated charger / charger                              |             | 24 V / 20 A                                                                                                          |
| Miscellaneous                                             |             | 24 V / 20 A                                                                                                          |
| Ground Pressure                                           |             | 10.26 dan/cm2                                                                                                        |
| Hydraulic tank capacity                                   |             | 16.10 I                                                                                                              |
| Noise to environment (LwA)                                |             | < 70 dB                                                                                                              |
| Vibration on hands/arms                                   |             | < 70 dB<br>< 2.50 m/s²                                                                                               |
|                                                           |             | < 2.50 III/S*                                                                                                        |
| Standards compliance  This machine is in compliance with: |             | European directives: 2006/42/EC- Machinery<br>(revised EN280:2013) - 2004/108/EC (EMC) -<br>2006/95/EC (Low voltage) |

### Load Chart metric

120 SE S3 - Dimensional drawing