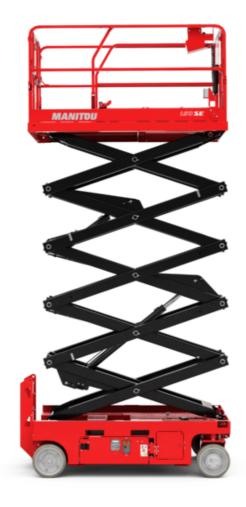

# 120 SE S3

|                                                           | 120 SE S3 C | reated on 7 May 2024 at 12:16:45 AM UTC                                                                              |
|-----------------------------------------------------------|-------------|----------------------------------------------------------------------------------------------------------------------|
| Capacities                                                |             | Metric                                                                                                               |
| Working height maximum (indoor)                           | h21         | 11.78 m                                                                                                              |
| Working height maximum (outdoor)                          | h21'        | 8.71 m                                                                                                               |
| Platform height maximum (indoor)                          | h7          | 9.78 m                                                                                                               |
| Platform height maximum (outdoor)                         | h7'         | 6.71 m                                                                                                               |
| Platform capacity                                         | Q           | 318 kg                                                                                                               |
| Max. capacity on the extension deck                       |             | 113 kg                                                                                                               |
| Number of people (indoor / outdoor)                       |             | 2 / 1                                                                                                                |
| Weight and dimensions                                     |             |                                                                                                                      |
| Platform weight*                                          |             | 2367 kg                                                                                                              |
| Platform dimensions (length x width)                      | lp / ep     | 2.26 m x 1.16 m                                                                                                      |
| Platform dimensions with extension (length x width)       |             | 3.18 m x 1.16 m                                                                                                      |
| Overall length                                            | l1          | 2.44 m                                                                                                               |
| Overall width                                             | b1          | 1.16 m                                                                                                               |
| Overall height                                            | h17         | 2.43 m                                                                                                               |
| Overall height (stowed)                                   | h18         | 1.82 m                                                                                                               |
| Internal turning radius / External turning radius         | Wa3         | 0 mm/2.29 m                                                                                                          |
| Ground clearance with pothole guards deployed             | m6          | 0.02 m                                                                                                               |
| Ground clearance at centre of wheelbase                   | m2          | 0.12 m                                                                                                               |
| Wheelbase                                                 | v           | 1.85 m                                                                                                               |
| Performances                                              | ,           | 1100 111                                                                                                             |
| Drive speed - stowed                                      |             | 3 km/h                                                                                                               |
| Drive speed - raised                                      |             | 0.80 km/h                                                                                                            |
| Raise speed (laden) / Lower speed (laden)                 |             | 53 s / 34 s                                                                                                          |
| Gradeability                                              |             | 25 %                                                                                                                 |
| Permissible leveling (front / side)                       |             | 3 ° / 1.50 °                                                                                                         |
| Wheels                                                    |             | 0 / 1.00                                                                                                             |
| Tires type                                                |             | Non marking                                                                                                          |
| Standard tires                                            |             | 380 x 130 mm                                                                                                         |
| Drive wheels (front / rear)                               |             | 2 / 0                                                                                                                |
| Steering wheels (front / rear)                            |             | 2/0                                                                                                                  |
| Braking wheels (front / rear)                             |             | 2/0                                                                                                                  |
| Engine/Battery                                            |             | 270                                                                                                                  |
| Battery voltage                                           |             | 6 V                                                                                                                  |
| Battery capacity                                          |             | 210 Ah                                                                                                               |
| Battery energy                                            |             | 1 kWh                                                                                                                |
| Integrated charger / charger                              |             | 24 V / 20 A                                                                                                          |
| Miscellaneous                                             |             | 24 V / 20 A                                                                                                          |
| Ground Pressure                                           |             | 10.26 dan/cm2                                                                                                        |
| Hydraulic tank capacity                                   |             | 16.10 I                                                                                                              |
| Noise to environment (LwA)                                |             | < 70 dB                                                                                                              |
| Vibration on hands/arms                                   |             | < 70 dB<br>< 2.50 m/s²                                                                                               |
|                                                           |             | < 2.50 III/S*                                                                                                        |
| Standards compliance  This machine is in compliance with: |             | European directives: 2006/42/EC- Machinery<br>(revised EN280:2013) - 2004/108/EC (EMC) -<br>2006/95/EC (Low voltage) |