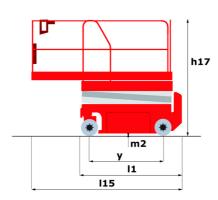

# 120 SE S3

|                                                           | 120 SE S3 C | reated on 7 May 2024 at 12:16:45 AM UTC                                                                              |
|-----------------------------------------------------------|-------------|----------------------------------------------------------------------------------------------------------------------|
| Capacities                                                |             | Metric                                                                                                               |
| Working height maximum (indoor)                           | h21         | 11.78 m                                                                                                              |
| Working height maximum (outdoor)                          | h21'        | 8.71 m                                                                                                               |
| Platform height maximum (indoor)                          | h7          | 9.78 m                                                                                                               |
| Platform height maximum (outdoor)                         | h7'         | 6.71 m                                                                                                               |
| Platform capacity                                         | Q           | 318 kg                                                                                                               |
| Max. capacity on the extension deck                       |             | 113 kg                                                                                                               |
| Number of people (indoor / outdoor)                       |             | 2 / 1                                                                                                                |
| Weight and dimensions                                     |             |                                                                                                                      |
| Platform weight*                                          |             | 2367 kg                                                                                                              |
| Platform dimensions (length x width)                      | lp / ep     | 2.26 m x 1.16 m                                                                                                      |
| Platform dimensions with extension (length x width)       |             | 3.18 m x 1.16 m                                                                                                      |
| Overall length                                            | l1          | 2.44 m                                                                                                               |
| Overall width                                             | b1          | 1.16 m                                                                                                               |
| Overall height                                            | h17         | 2.43 m                                                                                                               |
| Overall height (stowed)                                   | h18         | 1.82 m                                                                                                               |
| Internal turning radius / External turning radius         | Wa3         | 0 mm/2.29 m                                                                                                          |
| Ground clearance with pothole guards deployed             | m6          | 0.02 m                                                                                                               |
| Ground clearance at centre of wheelbase                   | m2          | 0.12 m                                                                                                               |
| Wheelbase                                                 | v           | 1.85 m                                                                                                               |
| Performances                                              | ,           | 1100 111                                                                                                             |
| Drive speed - stowed                                      |             | 3 km/h                                                                                                               |
| Drive speed - raised                                      |             | 0.80 km/h                                                                                                            |
| Raise speed (laden) / Lower speed (laden)                 |             | 53 s / 34 s                                                                                                          |
| Gradeability                                              |             | 25 %                                                                                                                 |
| Permissible leveling (front / side)                       |             | 3 ° / 1.50 °                                                                                                         |
| Wheels                                                    |             | 0 / 1.00                                                                                                             |
| Tires type                                                |             | Non marking                                                                                                          |
| Standard tires                                            |             | 380 x 130 mm                                                                                                         |
| Drive wheels (front / rear)                               |             | 2 / 0                                                                                                                |
| Steering wheels (front / rear)                            |             | 2/0                                                                                                                  |
| Braking wheels (front / rear)                             |             | 2/0                                                                                                                  |
| Engine/Battery                                            |             | 270                                                                                                                  |
| Battery voltage                                           |             | 6 V                                                                                                                  |
| Battery capacity                                          |             | 210 Ah                                                                                                               |
| Battery energy                                            |             | 1 kWh                                                                                                                |
| Integrated charger / charger                              |             | 24 V / 20 A                                                                                                          |
| Miscellaneous                                             |             | 24 V / 20 A                                                                                                          |
| Ground Pressure                                           |             | 10.26 dan/cm2                                                                                                        |
| Hydraulic tank capacity                                   |             | 16.10 I                                                                                                              |
| Noise to environment (LwA)                                |             | < 70 dB                                                                                                              |
| Vibration on hands/arms                                   |             | < 70 dB<br>< 2.50 m/s²                                                                                               |
|                                                           |             | < 2.50 III/S*                                                                                                        |
| Standards compliance  This machine is in compliance with: |             | European directives: 2006/42/EC- Machinery<br>(revised EN280:2013) - 2004/108/EC (EMC) -<br>2006/95/EC (Low voltage) |