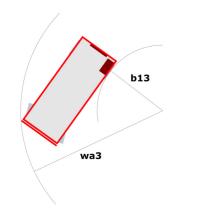

# 120 SE S3

|                                                           | 120 SE S3 C | reated on 7 May 2024 at 12:16:45 AM UTC                                                                              |
|-----------------------------------------------------------|-------------|----------------------------------------------------------------------------------------------------------------------|
| Capacities                                                |             | Metric                                                                                                               |
| Working height maximum (indoor)                           | h21         | 11.78 m                                                                                                              |
| Working height maximum (outdoor)                          | h21'        | 8.71 m                                                                                                               |
| Platform height maximum (indoor)                          | h7          | 9.78 m                                                                                                               |
| Platform height maximum (outdoor)                         | h7'         | 6.71 m                                                                                                               |
| Platform capacity                                         | Q           | 318 kg                                                                                                               |
| Max. capacity on the extension deck                       |             | 113 kg                                                                                                               |
| Number of people (indoor / outdoor)                       |             | 2 / 1                                                                                                                |
| Weight and dimensions                                     |             |                                                                                                                      |
| Platform weight*                                          |             | 2367 kg                                                                                                              |
| Platform dimensions (length x width)                      | lp / ep     | 2.26 m x 1.16 m                                                                                                      |
| Platform dimensions with extension (length x width)       |             | 3.18 m x 1.16 m                                                                                                      |
| Overall length                                            | l1          | 2.44 m                                                                                                               |
| Overall width                                             | b1          | 1.16 m                                                                                                               |
| Overall height                                            | h17         | 2.43 m                                                                                                               |
| Overall height (stowed)                                   | h18         | 1.82 m                                                                                                               |
| Internal turning radius / External turning radius         | Wa3         | 0 mm/2.29 m                                                                                                          |
| Ground clearance with pothole guards deployed             | m6          | 0.02 m                                                                                                               |
| Ground clearance at centre of wheelbase                   | m2          | 0.12 m                                                                                                               |
| Wheelbase                                                 | v           | 1.85 m                                                                                                               |
| Performances                                              | ,           | 1100 111                                                                                                             |
| Drive speed - stowed                                      |             | 3 km/h                                                                                                               |
| Drive speed - raised                                      |             | 0.80 km/h                                                                                                            |
| Raise speed (laden) / Lower speed (laden)                 |             | 53 s / 34 s                                                                                                          |
| Gradeability                                              |             | 25 %                                                                                                                 |
| Permissible leveling (front / side)                       |             | 3 ° / 1.50 °                                                                                                         |
| Wheels                                                    |             | 0 / 1.00                                                                                                             |
| Tires type                                                |             | Non marking                                                                                                          |
| Standard tires                                            |             | 380 x 130 mm                                                                                                         |
| Drive wheels (front / rear)                               |             | 2 / 0                                                                                                                |
| Steering wheels (front / rear)                            |             | 2/0                                                                                                                  |
| Braking wheels (front / rear)                             |             | 2/0                                                                                                                  |
| Engine/Battery                                            |             | 270                                                                                                                  |
| Battery voltage                                           |             | 6 V                                                                                                                  |
| Battery capacity                                          |             | 210 Ah                                                                                                               |
| Battery energy                                            |             | 1 kWh                                                                                                                |
| Integrated charger / charger                              |             | 24 V / 20 A                                                                                                          |
| Miscellaneous                                             |             | 24 V / 20 A                                                                                                          |
| Ground Pressure                                           |             | 10.26 dan/cm2                                                                                                        |
| Hydraulic tank capacity                                   |             | 16.10 I                                                                                                              |
| Noise to environment (LwA)                                |             | < 70 dB                                                                                                              |
| Vibration on hands/arms                                   |             | < 70 dB<br>< 2.50 m/s²                                                                                               |
|                                                           |             | < 2.50 III/S*                                                                                                        |
| Standards compliance  This machine is in compliance with: |             | European directives: 2006/42/EC- Machinery<br>(revised EN280:2013) - 2004/108/EC (EMC) -<br>2006/95/EC (Low voltage) |