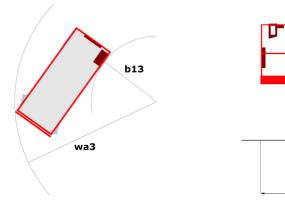

# 120 SE S3

|                                                           | <b>120</b> SE S3 Created on May 20, 2024 | 4 at 8:51:03 PM 010                                                                                                  |  |
|-----------------------------------------------------------|------------------------------------------|----------------------------------------------------------------------------------------------------------------------|--|
| Capacities                                                | Met                                      | ric                                                                                                                  |  |
| Working height maximum (indoor)                           | h21 11.78                                | 3 m                                                                                                                  |  |
| Working height maximum (outdoor)                          | h21' 8.71                                | m                                                                                                                    |  |
| Platform height maximum (indoor)                          | h7 9.78                                  | m                                                                                                                    |  |
| Platform height maximum (outdoor)                         | h7' 6.71                                 | m                                                                                                                    |  |
| Platform capacity                                         | Q 318                                    | kg                                                                                                                   |  |
| Max. capacity on the extension deck                       | 113                                      | kg                                                                                                                   |  |
| Number of people (indoor / outdoor)                       | 2/                                       | 1                                                                                                                    |  |
| Weight and dimensions                                     |                                          |                                                                                                                      |  |
| Platform weight*                                          | 2367                                     | kg                                                                                                                   |  |
| Platform dimensions (length x width)                      | lp / ep 2.26 m x                         | - <del>-</del>                                                                                                       |  |
| Platform dimensions with extension (length x width)       | 3.18 m x                                 | 1.16 m                                                                                                               |  |
| Overall length                                            | l1 2.44                                  | m                                                                                                                    |  |
| Overall width                                             | b1 1.16                                  |                                                                                                                      |  |
| Overall height                                            | h17 2.43                                 |                                                                                                                      |  |
| Overall height (stowed)                                   | h18 1.82                                 |                                                                                                                      |  |
| Internal turning radius / External turning radius         | Wa3 0 mm/2                               |                                                                                                                      |  |
| Ground clearance with pothole guards deployed             | m6 0.02                                  |                                                                                                                      |  |
| Ground clearance at centre of wheelbase                   | m2 0.12                                  |                                                                                                                      |  |
| Wheelbase                                                 | y 1.85                                   |                                                                                                                      |  |
| Performances                                              | j 11.00                                  |                                                                                                                      |  |
| Drive speed - stowed                                      | 3 km                                     | ı/h                                                                                                                  |  |
| Drive speed - raised                                      |                                          | 0.80 km/h                                                                                                            |  |
| Raise speed (laden) / Lower speed (laden)                 |                                          | 53 s / 34 s                                                                                                          |  |
| Gradeability                                              | 25                                       |                                                                                                                      |  |
| Permissible leveling (front / side)                       |                                          | 3 ° / 1.50 °                                                                                                         |  |
| Wheels                                                    | 3 / 1.                                   | .50                                                                                                                  |  |
| Tires type                                                | Non ma                                   | rking                                                                                                                |  |
| Standard tires                                            |                                          | Non marking<br>380 x 130 mm                                                                                          |  |
| Drive wheels (front / rear)                               |                                          | 2 / 0                                                                                                                |  |
| , ,                                                       |                                          | 2/0                                                                                                                  |  |
| Steering wheels (front / rear)                            |                                          | 2/0                                                                                                                  |  |
| Braking wheels (front / rear)                             | 21                                       | U                                                                                                                    |  |
| Engine/Battery                                            | 6 \                                      | 1                                                                                                                    |  |
| Battery voltage                                           |                                          |                                                                                                                      |  |
| Battery capacity                                          | 210                                      |                                                                                                                      |  |
| Battery energy                                            | 1 kV                                     |                                                                                                                      |  |
| Integrated charger / charger                              | 24 V /                                   | 20 A                                                                                                                 |  |
| Miscellaneous                                             | 40.06                                    |                                                                                                                      |  |
| Ground Pressure                                           |                                          | 10.26 dan/cm2                                                                                                        |  |
| Hydraulic oil tank capacity                               |                                          | 16.10                                                                                                                |  |
| Noise to environment (LwA)                                |                                          | < 70 dB                                                                                                              |  |
| Vibration on hands/arms                                   | < 2.50                                   | m/s²                                                                                                                 |  |
| Standards compliance  This machine is in compliance with: | (revised EN280:2013) -                   | European directives: 2006/42/EC- Machinery<br>(revised EN280:2013) - 2004/108/EC (EMC) -<br>2006/95/EC (Low voltage) |  |