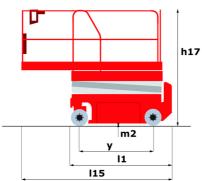

# 120 SE S3

|                                                           | <b>120</b> SE S3 Created on May 20, 2024 | 4 at 8:51:03 PM 010                                                                                                  |  |
|-----------------------------------------------------------|------------------------------------------|----------------------------------------------------------------------------------------------------------------------|--|
| Capacities                                                | Met                                      | ric                                                                                                                  |  |
| Working height maximum (indoor)                           | h21 11.78                                | 3 m                                                                                                                  |  |
| Working height maximum (outdoor)                          | h21' 8.71                                | m                                                                                                                    |  |
| Platform height maximum (indoor)                          | h7 9.78                                  | m                                                                                                                    |  |
| Platform height maximum (outdoor)                         | h7' 6.71                                 | m                                                                                                                    |  |
| Platform capacity                                         | Q 318                                    | kg                                                                                                                   |  |
| Max. capacity on the extension deck                       | 113                                      | kg                                                                                                                   |  |
| Number of people (indoor / outdoor)                       | 2/                                       | 1                                                                                                                    |  |
| Weight and dimensions                                     |                                          |                                                                                                                      |  |
| Platform weight*                                          | 2367                                     | kg                                                                                                                   |  |
| Platform dimensions (length x width)                      | lp / ep 2.26 m x                         | - <del>-</del>                                                                                                       |  |
| Platform dimensions with extension (length x width)       | 3.18 m x                                 | 1.16 m                                                                                                               |  |
| Overall length                                            | l1 2.44                                  | m                                                                                                                    |  |
| Overall width                                             | b1 1.16                                  |                                                                                                                      |  |
| Overall height                                            | h17 2.43                                 |                                                                                                                      |  |
| Overall height (stowed)                                   | h18 1.82                                 |                                                                                                                      |  |
| Internal turning radius / External turning radius         | Wa3 0 mm/2                               |                                                                                                                      |  |
| Ground clearance with pothole guards deployed             | m6 0.02                                  |                                                                                                                      |  |
| Ground clearance at centre of wheelbase                   | m2 0.12                                  |                                                                                                                      |  |
| Wheelbase                                                 | y 1.85                                   |                                                                                                                      |  |
| Performances                                              | j 11.00                                  |                                                                                                                      |  |
| Drive speed - stowed                                      | 3 km                                     | ı/h                                                                                                                  |  |
| Drive speed - raised                                      |                                          | 0.80 km/h                                                                                                            |  |
| Raise speed (laden) / Lower speed (laden)                 |                                          | 53 s / 34 s                                                                                                          |  |
| Gradeability                                              | 25                                       |                                                                                                                      |  |
| Permissible leveling (front / side)                       |                                          | 3 ° / 1.50 °                                                                                                         |  |
| Wheels                                                    | 3 / 1.                                   | .50                                                                                                                  |  |
| Tires type                                                | Non ma                                   | rking                                                                                                                |  |
| Standard tires                                            |                                          | Non marking<br>380 x 130 mm                                                                                          |  |
| Drive wheels (front / rear)                               |                                          | 2 / 0                                                                                                                |  |
| , ,                                                       |                                          | 2/0                                                                                                                  |  |
| Steering wheels (front / rear)                            |                                          | 2/0                                                                                                                  |  |
| Braking wheels (front / rear)                             | 21                                       | U                                                                                                                    |  |
| Engine/Battery                                            | 6 \                                      | 1                                                                                                                    |  |
| Battery voltage                                           |                                          |                                                                                                                      |  |
| Battery capacity                                          | 210                                      |                                                                                                                      |  |
| Battery energy                                            | 1 kV                                     |                                                                                                                      |  |
| Integrated charger / charger                              | 24 V /                                   | 20 A                                                                                                                 |  |
| Miscellaneous                                             | 40.06                                    |                                                                                                                      |  |
| Ground Pressure                                           |                                          | 10.26 dan/cm2                                                                                                        |  |
| Hydraulic oil tank capacity                               |                                          | 16.10                                                                                                                |  |
| Noise to environment (LwA)                                |                                          | < 70 dB                                                                                                              |  |
| Vibration on hands/arms                                   | < 2.50                                   | m/s²                                                                                                                 |  |
| Standards compliance  This machine is in compliance with: | (revised EN280:2013) -                   | European directives: 2006/42/EC- Machinery<br>(revised EN280:2013) - 2004/108/EC (EMC) -<br>2006/95/EC (Low voltage) |  |