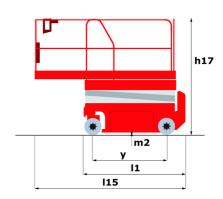

# 120 SE S3

|                                                           | <b>120</b> SE S3 Created on May 20, 2024 | 4 at 8:51:03 PM 010                                                                                                  |  |
|-----------------------------------------------------------|------------------------------------------|----------------------------------------------------------------------------------------------------------------------|--|
| Capacities                                                | Met                                      | ric                                                                                                                  |  |
| Working height maximum (indoor)                           | h21 11.78                                | 3 m                                                                                                                  |  |
| Working height maximum (outdoor)                          | h21' 8.71                                | m                                                                                                                    |  |
| Platform height maximum (indoor)                          | h7 9.78                                  | m                                                                                                                    |  |
| Platform height maximum (outdoor)                         | h7' 6.71                                 | m                                                                                                                    |  |
| Platform capacity                                         | Q 318                                    | kg                                                                                                                   |  |
| Max. capacity on the extension deck                       | 113                                      | kg                                                                                                                   |  |
| Number of people (indoor / outdoor)                       | 2/                                       | 1                                                                                                                    |  |
| Weight and dimensions                                     |                                          |                                                                                                                      |  |
| Platform weight*                                          | 2367                                     | kg                                                                                                                   |  |
| Platform dimensions (length x width)                      | lp / ep 2.26 m x                         | - <del>-</del>                                                                                                       |  |
| Platform dimensions with extension (length x width)       | 3.18 m x                                 | 1.16 m                                                                                                               |  |
| Overall length                                            | l1 2.44                                  | m                                                                                                                    |  |
| Overall width                                             | b1 1.16                                  |                                                                                                                      |  |
| Overall height                                            | h17 2.43                                 |                                                                                                                      |  |
| Overall height (stowed)                                   | h18 1.82                                 |                                                                                                                      |  |
| Internal turning radius / External turning radius         | Wa3 0 mm/2                               |                                                                                                                      |  |
| Ground clearance with pothole guards deployed             | m6 0.02                                  |                                                                                                                      |  |
| Ground clearance at centre of wheelbase                   | m2 0.12                                  |                                                                                                                      |  |
| Wheelbase                                                 | y 1.85                                   |                                                                                                                      |  |
| Performances                                              | j 11.00                                  |                                                                                                                      |  |
| Drive speed - stowed                                      | 3 km                                     | ı/h                                                                                                                  |  |
| Drive speed - raised                                      |                                          | 0.80 km/h                                                                                                            |  |
| Raise speed (laden) / Lower speed (laden)                 |                                          | 53 s / 34 s                                                                                                          |  |
| Gradeability                                              | 25                                       |                                                                                                                      |  |
| Permissible leveling (front / side)                       |                                          | 3 ° / 1.50 °                                                                                                         |  |
| Wheels                                                    | 3 / 1.                                   | .50                                                                                                                  |  |
| Tires type                                                | Non ma                                   | rking                                                                                                                |  |
| Standard tires                                            |                                          | Non marking<br>380 x 130 mm                                                                                          |  |
| Drive wheels (front / rear)                               |                                          | 2 / 0                                                                                                                |  |
| , ,                                                       |                                          | 2/0                                                                                                                  |  |
| Steering wheels (front / rear)                            |                                          | 2/0                                                                                                                  |  |
| Braking wheels (front / rear)                             | 21                                       | U                                                                                                                    |  |
| Engine/Battery                                            | 6 \                                      | 1                                                                                                                    |  |
| Battery voltage                                           |                                          |                                                                                                                      |  |
| Battery capacity                                          | 210                                      |                                                                                                                      |  |
| Battery energy                                            | 1 kV                                     |                                                                                                                      |  |
| Integrated charger / charger                              | 24 V /                                   | 20 A                                                                                                                 |  |
| Miscellaneous                                             | 40.06                                    |                                                                                                                      |  |
| Ground Pressure                                           |                                          | 10.26 dan/cm2                                                                                                        |  |
| Hydraulic oil tank capacity                               |                                          | 16.10                                                                                                                |  |
| Noise to environment (LwA)                                |                                          | < 70 dB                                                                                                              |  |
| Vibration on hands/arms                                   | < 2.50                                   | m/s²                                                                                                                 |  |
| Standards compliance  This machine is in compliance with: | (revised EN280:2013) -                   | European directives: 2006/42/EC- Machinery<br>(revised EN280:2013) - 2004/108/EC (EMC) -<br>2006/95/EC (Low voltage) |  |

### Load Chart metric

120 SE S3 - Dimensional drawing