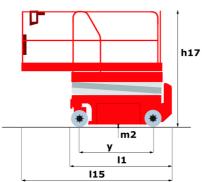

# 120 SE S3

|                                                     | 120 SE 53 ( | 120 SE S3 Created on May 4, 2024 at 1:41:50 AM UT                                                                    |  |
|-----------------------------------------------------|-------------|----------------------------------------------------------------------------------------------------------------------|--|
| Capacities                                          |             | Metric                                                                                                               |  |
| Working height maximum (indoor)                     | h21         | 11.78 m                                                                                                              |  |
| Working height maximum (outdoor)                    | h21'        | 8.71 m                                                                                                               |  |
| Platform height maximum (indoor)                    | h7          | 9.78 m                                                                                                               |  |
| Platform height maximum (outdoor)                   | h7'         | 6.71 m                                                                                                               |  |
| Platform capacity                                   | Q           | 318 kg                                                                                                               |  |
| Max. capacity on the extension deck                 |             | 113 kg                                                                                                               |  |
| Number of people (indoor / outdoor)                 |             | 2/1                                                                                                                  |  |
| Weight and dimensions                               |             |                                                                                                                      |  |
| Platform weight*                                    |             | 2367 kg                                                                                                              |  |
| Platform dimensions (length x width)                | lp / ep     | 2.26 m x 1.16 m                                                                                                      |  |
| Platform dimensions with extension (length x width) |             | 3.18 m x 1.16 m                                                                                                      |  |
| Overall length                                      | l1          | 2.44 m                                                                                                               |  |
| Overall width                                       | b1          | 1.16 m                                                                                                               |  |
| Overall height                                      | h17         | 2.43 m                                                                                                               |  |
| Overall height (stowed)                             | h18         | 1.82 m                                                                                                               |  |
| Internal turning radius / External turning radius   | Wa3         | 0 mm/2.29 m                                                                                                          |  |
| Ground clearance with pothole guards deployed       | m6          | 0.02 m                                                                                                               |  |
| Ground clearance at centre of wheelbase             | m2          | 0.12 m                                                                                                               |  |
| Wheelbase                                           | V           | 1.85 m                                                                                                               |  |
| Performances                                        | ,           | 1.03 III                                                                                                             |  |
| Drive speed - stowed                                |             | 3 km/h                                                                                                               |  |
| Drive speed - raised                                |             | 0.80 km/h                                                                                                            |  |
| Raise speed (laden) / Lower speed (laden)           |             | 53 s / 34 s                                                                                                          |  |
| Gradeability                                        |             | 25 %                                                                                                                 |  |
| Permissible leveling (front / side)                 |             | 3 ° / 1.50 °                                                                                                         |  |
| Wheels                                              |             | 3 / 1.30                                                                                                             |  |
|                                                     |             | Non marking                                                                                                          |  |
| Tires type Standard tires                           |             | 380 x 130 mm                                                                                                         |  |
| Drive wheels (front / rear)                         |             | 2 / 0                                                                                                                |  |
| , ,                                                 |             |                                                                                                                      |  |
| Steering wheels (front / rear)                      |             | 2 / 0                                                                                                                |  |
| Braking wheels (front / rear)                       |             | 2 / 0                                                                                                                |  |
| Engine/Battery                                      |             | 6.11                                                                                                                 |  |
| Battery voltage                                     |             | 6 V                                                                                                                  |  |
| Battery capacity                                    |             | 210 Ah                                                                                                               |  |
| Battery energy                                      |             | 1 kWh                                                                                                                |  |
| Integrated charger / charger                        |             | 24 V / 20 A                                                                                                          |  |
| Miscellaneous                                       |             |                                                                                                                      |  |
| Ground Pressure                                     |             | 10.26 dan/cm2                                                                                                        |  |
| Hydraulic tank capacity                             |             | 16.10                                                                                                                |  |
| Noise to environment (LwA)                          |             | < 70 dB                                                                                                              |  |
| Vibration on hands/arms                             |             | < 2.50 m/s²                                                                                                          |  |
| Standards compliance                                |             |                                                                                                                      |  |
| This machine is in compliance with:                 |             | European directives: 2006/42/EC- Machinery<br>(revised EN280:2013) - 2004/108/EC (EMC) -<br>2006/95/EC (Low voltage) |  |