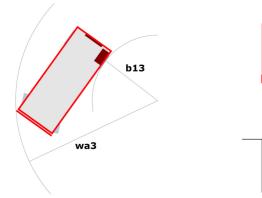

# 120 SE S3

|                                                     | 120 SE 53 ( | 120 SE S3 Created on May 4, 2024 at 1:41:50 AM UT                                                                    |  |
|-----------------------------------------------------|-------------|----------------------------------------------------------------------------------------------------------------------|--|
| Capacities                                          |             | Metric                                                                                                               |  |
| Working height maximum (indoor)                     | h21         | 11.78 m                                                                                                              |  |
| Working height maximum (outdoor)                    | h21'        | 8.71 m                                                                                                               |  |
| Platform height maximum (indoor)                    | h7          | 9.78 m                                                                                                               |  |
| Platform height maximum (outdoor)                   | h7'         | 6.71 m                                                                                                               |  |
| Platform capacity                                   | Q           | 318 kg                                                                                                               |  |
| Max. capacity on the extension deck                 |             | 113 kg                                                                                                               |  |
| Number of people (indoor / outdoor)                 |             | 2/1                                                                                                                  |  |
| Weight and dimensions                               |             |                                                                                                                      |  |
| Platform weight*                                    |             | 2367 kg                                                                                                              |  |
| Platform dimensions (length x width)                | lp / ep     | 2.26 m x 1.16 m                                                                                                      |  |
| Platform dimensions with extension (length x width) |             | 3.18 m x 1.16 m                                                                                                      |  |
| Overall length                                      | l1          | 2.44 m                                                                                                               |  |
| Overall width                                       | b1          | 1.16 m                                                                                                               |  |
| Overall height                                      | h17         | 2.43 m                                                                                                               |  |
| Overall height (stowed)                             | h18         | 1.82 m                                                                                                               |  |
| Internal turning radius / External turning radius   | Wa3         | 0 mm/2.29 m                                                                                                          |  |
| Ground clearance with pothole guards deployed       | m6          | 0.02 m                                                                                                               |  |
| Ground clearance at centre of wheelbase             | m2          | 0.12 m                                                                                                               |  |
| Wheelbase                                           | V           | 1.85 m                                                                                                               |  |
| Performances                                        | ,           | 1.03 III                                                                                                             |  |
| Drive speed - stowed                                |             | 3 km/h                                                                                                               |  |
| Drive speed - raised                                |             | 0.80 km/h                                                                                                            |  |
| Raise speed (laden) / Lower speed (laden)           |             | 53 s / 34 s                                                                                                          |  |
| Gradeability                                        |             | 25 %                                                                                                                 |  |
| Permissible leveling (front / side)                 |             | 3 ° / 1.50 °                                                                                                         |  |
| Wheels                                              |             | 3 / 1.30                                                                                                             |  |
|                                                     |             | Non marking                                                                                                          |  |
| Tires type Standard tires                           |             | 380 x 130 mm                                                                                                         |  |
| Drive wheels (front / rear)                         |             | 2 / 0                                                                                                                |  |
| , ,                                                 |             |                                                                                                                      |  |
| Steering wheels (front / rear)                      |             | 2 / 0                                                                                                                |  |
| Braking wheels (front / rear)                       |             | 2 / 0                                                                                                                |  |
| Engine/Battery                                      |             | 6.11                                                                                                                 |  |
| Battery voltage                                     |             | 6 V                                                                                                                  |  |
| Battery capacity                                    |             | 210 Ah                                                                                                               |  |
| Battery energy                                      |             | 1 kWh                                                                                                                |  |
| Integrated charger / charger                        |             | 24 V / 20 A                                                                                                          |  |
| Miscellaneous                                       |             |                                                                                                                      |  |
| Ground Pressure                                     |             | 10.26 dan/cm2                                                                                                        |  |
| Hydraulic tank capacity                             |             | 16.10                                                                                                                |  |
| Noise to environment (LwA)                          |             | < 70 dB                                                                                                              |  |
| Vibration on hands/arms                             |             | < 2.50 m/s²                                                                                                          |  |
| Standards compliance                                |             |                                                                                                                      |  |
| This machine is in compliance with:                 |             | European directives: 2006/42/EC- Machinery<br>(revised EN280:2013) - 2004/108/EC (EMC) -<br>2006/95/EC (Low voltage) |  |