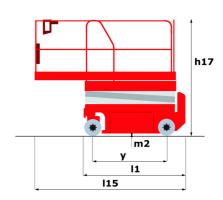

# 120 SE S3

|                                                     | 120 SE 53 ( | 120 SE S3 Created on May 4, 2024 at 1:41:50 AM UT                                                                    |  |
|-----------------------------------------------------|-------------|----------------------------------------------------------------------------------------------------------------------|--|
| Capacities                                          |             | Metric                                                                                                               |  |
| Working height maximum (indoor)                     | h21         | 11.78 m                                                                                                              |  |
| Working height maximum (outdoor)                    | h21'        | 8.71 m                                                                                                               |  |
| Platform height maximum (indoor)                    | h7          | 9.78 m                                                                                                               |  |
| Platform height maximum (outdoor)                   | h7'         | 6.71 m                                                                                                               |  |
| Platform capacity                                   | Q           | 318 kg                                                                                                               |  |
| Max. capacity on the extension deck                 |             | 113 kg                                                                                                               |  |
| Number of people (indoor / outdoor)                 |             | 2/1                                                                                                                  |  |
| Weight and dimensions                               |             |                                                                                                                      |  |
| Platform weight*                                    |             | 2367 kg                                                                                                              |  |
| Platform dimensions (length x width)                | lp / ep     | 2.26 m x 1.16 m                                                                                                      |  |
| Platform dimensions with extension (length x width) |             | 3.18 m x 1.16 m                                                                                                      |  |
| Overall length                                      | l1          | 2.44 m                                                                                                               |  |
| Overall width                                       | b1          | 1.16 m                                                                                                               |  |
| Overall height                                      | h17         | 2.43 m                                                                                                               |  |
| Overall height (stowed)                             | h18         | 1.82 m                                                                                                               |  |
| Internal turning radius / External turning radius   | Wa3         | 0 mm/2.29 m                                                                                                          |  |
| Ground clearance with pothole guards deployed       | m6          | 0.02 m                                                                                                               |  |
| Ground clearance at centre of wheelbase             | m2          | 0.12 m                                                                                                               |  |
| Wheelbase                                           | V           | 1.85 m                                                                                                               |  |
| Performances                                        | ,           | 1.03 III                                                                                                             |  |
| Drive speed - stowed                                |             | 3 km/h                                                                                                               |  |
| Drive speed - raised                                |             | 0.80 km/h                                                                                                            |  |
| Raise speed (laden) / Lower speed (laden)           |             | 53 s / 34 s                                                                                                          |  |
| Gradeability                                        |             | 25 %                                                                                                                 |  |
| Permissible leveling (front / side)                 |             | 3 ° / 1.50 °                                                                                                         |  |
| Wheels                                              |             | 3 / 1.30                                                                                                             |  |
|                                                     |             | Non marking                                                                                                          |  |
| Tires type Standard tires                           |             | 380 x 130 mm                                                                                                         |  |
| Drive wheels (front / rear)                         |             | 2 / 0                                                                                                                |  |
| , ,                                                 |             |                                                                                                                      |  |
| Steering wheels (front / rear)                      |             | 2 / 0                                                                                                                |  |
| Braking wheels (front / rear)                       |             | 2 / 0                                                                                                                |  |
| Engine/Battery                                      |             | 6.11                                                                                                                 |  |
| Battery voltage                                     |             | 6 V                                                                                                                  |  |
| Battery capacity                                    |             | 210 Ah                                                                                                               |  |
| Battery energy                                      |             | 1 kWh                                                                                                                |  |
| Integrated charger / charger                        |             | 24 V / 20 A                                                                                                          |  |
| Miscellaneous                                       |             |                                                                                                                      |  |
| Ground Pressure                                     |             | 10.26 dan/cm2                                                                                                        |  |
| Hydraulic tank capacity                             |             | 16.10                                                                                                                |  |
| Noise to environment (LwA)                          |             | < 70 dB                                                                                                              |  |
| Vibration on hands/arms                             |             | < 2.50 m/s²                                                                                                          |  |
| Standards compliance                                |             |                                                                                                                      |  |
| This machine is in compliance with:                 |             | European directives: 2006/42/EC- Machinery<br>(revised EN280:2013) - 2004/108/EC (EMC) -<br>2006/95/EC (Low voltage) |  |

### Load Chart metric

120 SE S3 - Dimensional drawing