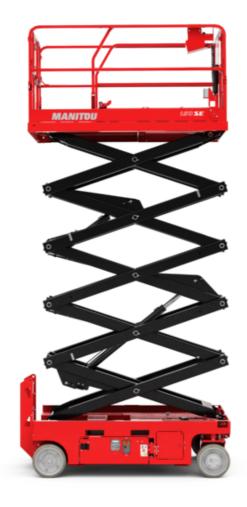

# 120 SE S3

|                                                     | 120 SE 53 ( | 120 SE S3 Created on May 4, 2024 at 1:41:50 AM UT                                                                    |  |
|-----------------------------------------------------|-------------|----------------------------------------------------------------------------------------------------------------------|--|
| Capacities                                          |             | Metric                                                                                                               |  |
| Working height maximum (indoor)                     | h21         | 11.78 m                                                                                                              |  |
| Working height maximum (outdoor)                    | h21'        | 8.71 m                                                                                                               |  |
| Platform height maximum (indoor)                    | h7          | 9.78 m                                                                                                               |  |
| Platform height maximum (outdoor)                   | h7'         | 6.71 m                                                                                                               |  |
| Platform capacity                                   | Q           | 318 kg                                                                                                               |  |
| Max. capacity on the extension deck                 |             | 113 kg                                                                                                               |  |
| Number of people (indoor / outdoor)                 |             | 2/1                                                                                                                  |  |
| Weight and dimensions                               |             |                                                                                                                      |  |
| Platform weight*                                    |             | 2367 kg                                                                                                              |  |
| Platform dimensions (length x width)                | lp / ep     | 2.26 m x 1.16 m                                                                                                      |  |
| Platform dimensions with extension (length x width) |             | 3.18 m x 1.16 m                                                                                                      |  |
| Overall length                                      | l1          | 2.44 m                                                                                                               |  |
| Overall width                                       | b1          | 1.16 m                                                                                                               |  |
| Overall height                                      | h17         | 2.43 m                                                                                                               |  |
| Overall height (stowed)                             | h18         | 1.82 m                                                                                                               |  |
| Internal turning radius / External turning radius   | Wa3         | 0 mm/2.29 m                                                                                                          |  |
| Ground clearance with pothole guards deployed       | m6          | 0.02 m                                                                                                               |  |
| Ground clearance at centre of wheelbase             | m2          | 0.12 m                                                                                                               |  |
| Wheelbase                                           | V           | 1.85 m                                                                                                               |  |
| Performances                                        | ,           | 1.03 III                                                                                                             |  |
| Drive speed - stowed                                |             | 3 km/h                                                                                                               |  |
| Drive speed - raised                                |             | 0.80 km/h                                                                                                            |  |
| Raise speed (laden) / Lower speed (laden)           |             | 53 s / 34 s                                                                                                          |  |
| Gradeability                                        |             | 25 %                                                                                                                 |  |
| Permissible leveling (front / side)                 |             | 3 ° / 1.50 °                                                                                                         |  |
| Wheels                                              |             | 3 / 1.30                                                                                                             |  |
|                                                     |             | Non marking                                                                                                          |  |
| Tires type Standard tires                           |             | 380 x 130 mm                                                                                                         |  |
| Drive wheels (front / rear)                         |             | 2 / 0                                                                                                                |  |
| , ,                                                 |             |                                                                                                                      |  |
| Steering wheels (front / rear)                      |             | 2 / 0                                                                                                                |  |
| Braking wheels (front / rear)                       |             | 2 / 0                                                                                                                |  |
| Engine/Battery                                      |             | 6.11                                                                                                                 |  |
| Battery voltage                                     |             | 6 V                                                                                                                  |  |
| Battery capacity                                    |             | 210 Ah                                                                                                               |  |
| Battery energy                                      |             | 1 kWh                                                                                                                |  |
| Integrated charger / charger                        |             | 24 V / 20 A                                                                                                          |  |
| Miscellaneous                                       |             |                                                                                                                      |  |
| Ground Pressure                                     |             | 10.26 dan/cm2                                                                                                        |  |
| Hydraulic tank capacity                             |             | 16.10                                                                                                                |  |
| Noise to environment (LwA)                          |             | < 70 dB                                                                                                              |  |
| Vibration on hands/arms                             |             | < 2.50 m/s²                                                                                                          |  |
| Standards compliance                                |             |                                                                                                                      |  |
| This machine is in compliance with:                 |             | European directives: 2006/42/EC- Machinery<br>(revised EN280:2013) - 2004/108/EC (EMC) -<br>2006/95/EC (Low voltage) |  |