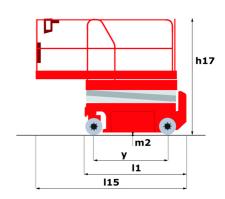

# 120 SE S3

|                                                           | 120 SE 53 UTG | ated on 1 May 2024 at 11:45:04 PM UTC                                                                                |
|-----------------------------------------------------------|---------------|----------------------------------------------------------------------------------------------------------------------|
| Capacities                                                |               | Metric                                                                                                               |
| Working height maximum (indoor)                           | h21           | 11.78 m                                                                                                              |
| Working height maximum (outdoor)                          | h21'          | 8.71 m                                                                                                               |
| Platform height maximum (indoor)                          | h7            | 9.78 m                                                                                                               |
| Platform height maximum (outdoor)                         | h7'           | 6.71 m                                                                                                               |
| Platform capacity                                         | Q             | 318 kg                                                                                                               |
| Max. capacity on the extension deck                       |               | 113 kg                                                                                                               |
| Number of people (indoor / outdoor)                       |               | 2 / 1                                                                                                                |
| Weight and dimensions                                     |               |                                                                                                                      |
| Platform weight*                                          |               | 2367 kg                                                                                                              |
| Platform dimensions (length x width)                      | lp / ep       | 2.26 m x 1.16 m                                                                                                      |
| Platform dimensions with extension (length x width)       |               | 3.18 m x 1.16 m                                                                                                      |
| Overall length                                            | I1            | 2.44 m                                                                                                               |
| Overall width                                             | b1            | 1.16 m                                                                                                               |
| Overall height                                            | h17           | 2.43 m                                                                                                               |
| Overall height (stowed)                                   | h18           | 1.82 m                                                                                                               |
| Internal turning radius / External turning radius         | Wa3           | 0 mm/2.29 m                                                                                                          |
| Ground clearance with pothole quards deployed             | m6            | 0.02 m                                                                                                               |
| Ground clearance at centre of wheelbase                   | m2            | 0.12 m                                                                                                               |
| Wheelbase                                                 | v             | 1.85 m                                                                                                               |
| Performances                                              | ,             | 1.00 1                                                                                                               |
| Drive speed - stowed                                      |               | 3 km/h                                                                                                               |
| Drive speed - raised                                      |               | 0.80 km/h                                                                                                            |
| Raise speed (laden) / Lower speed (laden)                 |               | 53 s / 34 s                                                                                                          |
| Gradeability                                              |               | 25 %                                                                                                                 |
| Permissible leveling (front / side)                       |               | 3 ° / 1.50 °                                                                                                         |
| Wheels                                                    |               | 3 / 1.30                                                                                                             |
| Tires type                                                |               | Non marking                                                                                                          |
| Standard tires                                            |               | 380 x 130 mm                                                                                                         |
| Drive wheels (front / rear)                               |               | 2 / 0                                                                                                                |
| Steering wheels (front / rear)                            |               | 2/0                                                                                                                  |
| Braking wheels (front / rear)                             |               | 2/0                                                                                                                  |
| Engine/Battery                                            |               | 270                                                                                                                  |
| Battery voltage                                           |               | 6 V                                                                                                                  |
| , -                                                       |               | 210 Ah                                                                                                               |
| Battery capacity                                          |               | 1 kWh                                                                                                                |
| Battery energy                                            |               | 24 V / 20 A                                                                                                          |
| Integrated charger / charger Miscellaneous                |               | Z4 V / ZU A                                                                                                          |
| Ground Pressure                                           |               | 10.26 dan/cm2                                                                                                        |
|                                                           |               | 16.10 l                                                                                                              |
| Hydraulic tank capacity                                   |               | < 70 dB                                                                                                              |
| Noise to environment (LwA)                                |               |                                                                                                                      |
| Vibration on hands/arms                                   |               | < 2.50 m/s²                                                                                                          |
| Standards compliance  This machine is in compliance with: |               | European directives: 2006/42/EC- Machinery<br>(revised EN280:2013) - 2004/108/EC (EMC) -<br>2006/95/EC (Low voltage) |

### Load Chart metric

120 SE S3 - Dimensional drawing