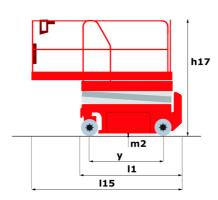

# 120 SE S3

|                                                           | 120 SE 53 UTG | ated on 1 May 2024 at 11:45:04 PM UTC                                                                                |
|-----------------------------------------------------------|---------------|----------------------------------------------------------------------------------------------------------------------|
| Capacities                                                |               | Metric                                                                                                               |
| Working height maximum (indoor)                           | h21           | 11.78 m                                                                                                              |
| Working height maximum (outdoor)                          | h21'          | 8.71 m                                                                                                               |
| Platform height maximum (indoor)                          | h7            | 9.78 m                                                                                                               |
| Platform height maximum (outdoor)                         | h7'           | 6.71 m                                                                                                               |
| Platform capacity                                         | Q             | 318 kg                                                                                                               |
| Max. capacity on the extension deck                       |               | 113 kg                                                                                                               |
| Number of people (indoor / outdoor)                       |               | 2 / 1                                                                                                                |
| Weight and dimensions                                     |               |                                                                                                                      |
| Platform weight*                                          |               | 2367 kg                                                                                                              |
| Platform dimensions (length x width)                      | lp / ep       | 2.26 m x 1.16 m                                                                                                      |
| Platform dimensions with extension (length x width)       |               | 3.18 m x 1.16 m                                                                                                      |
| Overall length                                            | I1            | 2.44 m                                                                                                               |
| Overall width                                             | b1            | 1.16 m                                                                                                               |
| Overall height                                            | h17           | 2.43 m                                                                                                               |
| Overall height (stowed)                                   | h18           | 1.82 m                                                                                                               |
| Internal turning radius / External turning radius         | Wa3           | 0 mm/2.29 m                                                                                                          |
| Ground clearance with pothole quards deployed             | m6            | 0.02 m                                                                                                               |
| Ground clearance at centre of wheelbase                   | m2            | 0.12 m                                                                                                               |
| Wheelbase                                                 | v             | 1.85 m                                                                                                               |
| Performances                                              | ,             | 1.00 1                                                                                                               |
| Drive speed - stowed                                      |               | 3 km/h                                                                                                               |
| Drive speed - raised                                      |               | 0.80 km/h                                                                                                            |
| Raise speed (laden) / Lower speed (laden)                 |               | 53 s / 34 s                                                                                                          |
| Gradeability                                              |               | 25 %                                                                                                                 |
| Permissible leveling (front / side)                       |               | 3 ° / 1.50 °                                                                                                         |
| Wheels                                                    |               | 3 / 1.30                                                                                                             |
| Tires type                                                |               | Non marking                                                                                                          |
| Standard tires                                            |               | 380 x 130 mm                                                                                                         |
| Drive wheels (front / rear)                               |               | 2 / 0                                                                                                                |
| Steering wheels (front / rear)                            |               | 2/0                                                                                                                  |
| Braking wheels (front / rear)                             |               | 2/0                                                                                                                  |
| Engine/Battery                                            |               | 270                                                                                                                  |
| Battery voltage                                           |               | 6 V                                                                                                                  |
| , -                                                       |               | 210 Ah                                                                                                               |
| Battery capacity                                          |               | 1 kWh                                                                                                                |
| Battery energy                                            |               | 24 V / 20 A                                                                                                          |
| Integrated charger / charger Miscellaneous                |               | Z4 V / ZU A                                                                                                          |
| Ground Pressure                                           |               | 10.26 dan/cm2                                                                                                        |
|                                                           |               | 16.10 l                                                                                                              |
| Hydraulic tank capacity                                   |               | < 70 dB                                                                                                              |
| Noise to environment (LwA)                                |               |                                                                                                                      |
| Vibration on hands/arms                                   |               | < 2.50 m/s²                                                                                                          |
| Standards compliance  This machine is in compliance with: |               | European directives: 2006/42/EC- Machinery<br>(revised EN280:2013) - 2004/108/EC (EMC) -<br>2006/95/EC (Low voltage) |