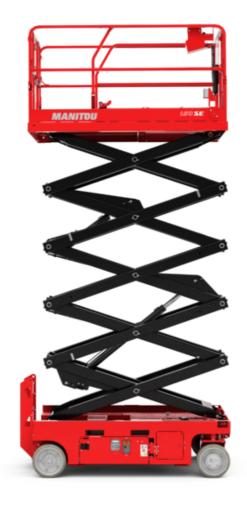

# 120 SE S3

|                                                           | 120 SE 53 UTG | ated on 1 May 2024 at 11:45:04 PM UTC                                                                                |
|-----------------------------------------------------------|---------------|----------------------------------------------------------------------------------------------------------------------|
| Capacities                                                |               | Metric                                                                                                               |
| Working height maximum (indoor)                           | h21           | 11.78 m                                                                                                              |
| Working height maximum (outdoor)                          | h21'          | 8.71 m                                                                                                               |
| Platform height maximum (indoor)                          | h7            | 9.78 m                                                                                                               |
| Platform height maximum (outdoor)                         | h7'           | 6.71 m                                                                                                               |
| Platform capacity                                         | Q             | 318 kg                                                                                                               |
| Max. capacity on the extension deck                       |               | 113 kg                                                                                                               |
| Number of people (indoor / outdoor)                       |               | 2 / 1                                                                                                                |
| Weight and dimensions                                     |               |                                                                                                                      |
| Platform weight*                                          |               | 2367 kg                                                                                                              |
| Platform dimensions (length x width)                      | lp / ep       | 2.26 m x 1.16 m                                                                                                      |
| Platform dimensions with extension (length x width)       |               | 3.18 m x 1.16 m                                                                                                      |
| Overall length                                            | I1            | 2.44 m                                                                                                               |
| Overall width                                             | b1            | 1.16 m                                                                                                               |
| Overall height                                            | h17           | 2.43 m                                                                                                               |
| Overall height (stowed)                                   | h18           | 1.82 m                                                                                                               |
| Internal turning radius / External turning radius         | Wa3           | 0 mm/2.29 m                                                                                                          |
| Ground clearance with pothole quards deployed             | m6            | 0.02 m                                                                                                               |
| Ground clearance at centre of wheelbase                   | m2            | 0.12 m                                                                                                               |
| Wheelbase                                                 | v             | 1.85 m                                                                                                               |
| Performances                                              | ,             | 1.00 1                                                                                                               |
| Drive speed - stowed                                      |               | 3 km/h                                                                                                               |
| Drive speed - raised                                      |               | 0.80 km/h                                                                                                            |
| Raise speed (laden) / Lower speed (laden)                 |               | 53 s / 34 s                                                                                                          |
| Gradeability                                              |               | 25 %                                                                                                                 |
| Permissible leveling (front / side)                       |               | 3 ° / 1.50 °                                                                                                         |
| Wheels                                                    |               | 3 / 1.30                                                                                                             |
| Tires type                                                |               | Non marking                                                                                                          |
| Standard tires                                            |               | 380 x 130 mm                                                                                                         |
| Drive wheels (front / rear)                               |               | 2 / 0                                                                                                                |
| Steering wheels (front / rear)                            |               | 2/0                                                                                                                  |
| Braking wheels (front / rear)                             |               | 2/0                                                                                                                  |
| Engine/Battery                                            |               | 270                                                                                                                  |
| Battery voltage                                           |               | 6 V                                                                                                                  |
| , -                                                       |               | 210 Ah                                                                                                               |
| Battery capacity                                          |               | 1 kWh                                                                                                                |
| Battery energy                                            |               | 24 V / 20 A                                                                                                          |
| Integrated charger / charger Miscellaneous                |               | Z4 V / ZU A                                                                                                          |
| Ground Pressure                                           |               | 10.26 dan/cm2                                                                                                        |
|                                                           |               | 16.10 l                                                                                                              |
| Hydraulic tank capacity                                   |               | < 70 dB                                                                                                              |
| Noise to environment (LwA)                                |               |                                                                                                                      |
| Vibration on hands/arms                                   |               | < 2.50 m/s²                                                                                                          |
| Standards compliance  This machine is in compliance with: |               | European directives: 2006/42/EC- Machinery<br>(revised EN280:2013) - 2004/108/EC (EMC) -<br>2006/95/EC (Low voltage) |