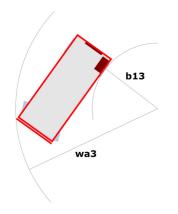

# 120 SE S3

|                                                           | 120 SE 53 UTG | ated on 1 May 2024 at 11:45:04 PM UTC                                                                                |
|-----------------------------------------------------------|---------------|----------------------------------------------------------------------------------------------------------------------|
| Capacities                                                |               | Metric                                                                                                               |
| Working height maximum (indoor)                           | h21           | 11.78 m                                                                                                              |
| Working height maximum (outdoor)                          | h21'          | 8.71 m                                                                                                               |
| Platform height maximum (indoor)                          | h7            | 9.78 m                                                                                                               |
| Platform height maximum (outdoor)                         | h7'           | 6.71 m                                                                                                               |
| Platform capacity                                         | Q             | 318 kg                                                                                                               |
| Max. capacity on the extension deck                       |               | 113 kg                                                                                                               |
| Number of people (indoor / outdoor)                       |               | 2 / 1                                                                                                                |
| Weight and dimensions                                     |               |                                                                                                                      |
| Platform weight*                                          |               | 2367 kg                                                                                                              |
| Platform dimensions (length x width)                      | lp / ep       | 2.26 m x 1.16 m                                                                                                      |
| Platform dimensions with extension (length x width)       |               | 3.18 m x 1.16 m                                                                                                      |
| Overall length                                            | I1            | 2.44 m                                                                                                               |
| Overall width                                             | b1            | 1.16 m                                                                                                               |
| Overall height                                            | h17           | 2.43 m                                                                                                               |
| Overall height (stowed)                                   | h18           | 1.82 m                                                                                                               |
| Internal turning radius / External turning radius         | Wa3           | 0 mm/2.29 m                                                                                                          |
| Ground clearance with pothole quards deployed             | m6            | 0.02 m                                                                                                               |
| Ground clearance at centre of wheelbase                   | m2            | 0.12 m                                                                                                               |
| Wheelbase                                                 | v             | 1.85 m                                                                                                               |
| Performances                                              | ,             | 1.00 1                                                                                                               |
| Drive speed - stowed                                      |               | 3 km/h                                                                                                               |
| Drive speed - raised                                      |               | 0.80 km/h                                                                                                            |
| Raise speed (laden) / Lower speed (laden)                 |               | 53 s / 34 s                                                                                                          |
| Gradeability                                              |               | 25 %                                                                                                                 |
| Permissible leveling (front / side)                       |               | 3 ° / 1.50 °                                                                                                         |
| Wheels                                                    |               | 3 / 1.30                                                                                                             |
| Tires type                                                |               | Non marking                                                                                                          |
| Standard tires                                            |               | 380 x 130 mm                                                                                                         |
| Drive wheels (front / rear)                               |               | 2 / 0                                                                                                                |
| Steering wheels (front / rear)                            |               | 2/0                                                                                                                  |
| Braking wheels (front / rear)                             |               | 2/0                                                                                                                  |
| Engine/Battery                                            |               | 270                                                                                                                  |
| Battery voltage                                           |               | 6 V                                                                                                                  |
| , -                                                       |               | 210 Ah                                                                                                               |
| Battery capacity                                          |               | 1 kWh                                                                                                                |
| Battery energy                                            |               | 24 V / 20 A                                                                                                          |
| Integrated charger / charger Miscellaneous                |               | Z4 V / ZU A                                                                                                          |
| Ground Pressure                                           |               | 10.26 dan/cm2                                                                                                        |
|                                                           |               | 16.10 l                                                                                                              |
| Hydraulic tank capacity                                   |               | < 70 dB                                                                                                              |
| Noise to environment (LwA)                                |               |                                                                                                                      |
| Vibration on hands/arms                                   |               | < 2.50 m/s²                                                                                                          |
| Standards compliance  This machine is in compliance with: |               | European directives: 2006/42/EC- Machinery<br>(revised EN280:2013) - 2004/108/EC (EMC) -<br>2006/95/EC (Low voltage) |