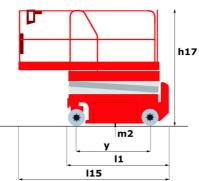

|             | European directives: 2006/42/EC- Machinery<br>(revised EN280:2013) - 2004/108/EC (EMC) -<br>2006/95/EC (Low voltage) |  |

<sup>\*</sup>Varies according to options and standards of the country to which the machine is delivered

## 120 SE S3 - Load chart

### Load Chart metric



120 SE S3 - Dimensional drawing







# **Equipment**

Optional

Biodegradable oil

Cold weather protection oil

Safety harness

### 2 flashing LED beacons 2 swing out component trays (hydraulic/electric) 220V predisposition in the platform Anti-slip platform surface Audible alarm and illuminated indicator lamp (leveling, overload, lowering) Battery charge indicator lamp CAN bus technology Descent alarm Emergency stop Emergency stop button in platform and on frame Folding rails Horn in the platform Hour meter Integrated diagnostic assistance Load management according to environment (indoor/outdoor) Manual emergency lowering Multi-voltage integrated charger Non-marking rubber tyres Platform access gate Pothole protection with automatic operation Side and rear forklift pockets





#### **Head Office**

B.P. 249 - 430 rue de