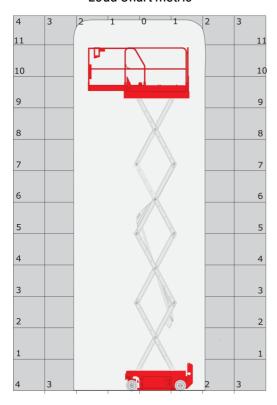

|             | European directives: 2006/42/EC- Machinery<br>(revised EN280:2013) - 2004/108/EC (EMC) -<br>2006/95/EC (Low voltage) |  |

<sup>\*</sup>Varies according to options and standards of the country to which the machine is delivered

## 120 SE S3 - Load chart

### Load Chart metric



120 SE S3 - Dimensional drawing







# **Equipment**

Optional

Biodegradable oil

Cold weather protection oil

Safety harness

### 2 flashing LED beacons 2 swing out component trays (hydraulic/electric) 220V predisposition in the platform Anti-slip platform surface Audible alarm and illuminated indicator lamp (leveling, overload, lowering) Battery charge indicator lamp CAN bus technology Descent alarm Emergency stop Emergency stop button in platform and on frame Folding rails Horn in the platform Hour meter Integrated diagnostic assistance Load management according to environment (indoor/outdoor) Manual emergency lowering Multi-voltage integrated charger Non-marking rubber tyres Platform access gate Pothole protection with automatic operation Side and rear forklift pockets





#### *