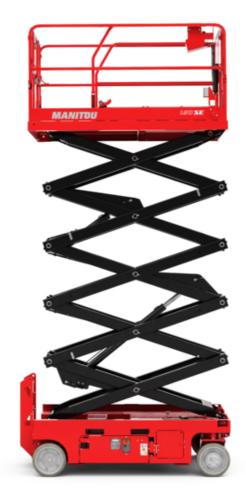

Technical sheet:

# 120 SE S3





|