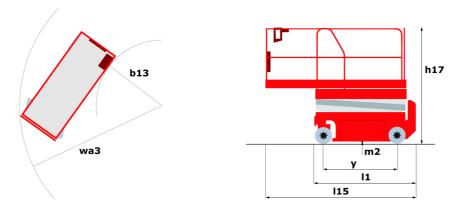

# 120 SE S3

|                                                     | 120 SE S3 ( | Created on May 2, 2024 at 2:05:22 PM UTO                                                                             |
|-----------------------------------------------------|-------------|----------------------------------------------------------------------------------------------------------------------|
| Capacities                                          |             | Metric                                                                                                               |
| Working height maximum (indoor)                     | h21         | 11.78 m                                                                                                              |
| Working height maximum (outdoor)                    | h21'        | 8.71 m                                                                                                               |
| Platform height maximum (indoor)                    | h7          | 9.78 m                                                                                                               |
| Platform height maximum (outdoor)                   | h7'         | 6.71 m                                                                                                               |
| Platform capacity                                   | Q           | 318 kg                                                                                                               |
| Max. capacity on the extension deck                 |             | 113 kg                                                                                                               |
| Number of people (indoor / outdoor)                 |             | 2/1                                                                                                                  |
| Weight and dimensions                               |             | ·                                                                                                                    |
| Platform weight*                                    |             | 2367 kg                                                                                                              |
| Platform dimensions (length x width)                | lp / ep     | 2.26 m x 1.16 m                                                                                                      |
| Platform dimensions with extension (length x width) |             | 3.18 m x 1.16 m                                                                                                      |
| Overall length                                      | l1          | 2.44 m                                                                                                               |
| Overall width                                       | b1          | 1.16 m                                                                                                               |
| Overall height                                      | h17         | 2.43 m                                                                                                               |
| Overall height (stowed)                             | h18         | 1.82 m                                                                                                               |
| - , ,                                               | Wa3         | 0 mm/2.29 m                                                                                                          |
| Internal turning radius / External turning radius   |             |                                                                                                                      |
| Ground clearance with pothole guards deployed       | m6          | 0.02 m                                                                                                               |
| Ground clearance at centre of wheelbase             | m2          | 0.12 m                                                                                                               |
| Wheelbase                                           | У           | 1.85 m                                                                                                               |
| Performances                                        |             |                                                                                                                      |
| Drive speed - stowed                                |             | 3 km/h                                                                                                               |
| Drive speed - raised                                |             | 0.80 km/h                                                                                                            |
| Raise speed (laden) / Lower speed (laden)           |             | 53 s / 34 s                                                                                                          |
| Gradeability                                        |             | 25 %                                                                                                                 |
| Permissible leveling (front / side)                 |             | 3 ° / 1.50 °                                                                                                         |
| Wheels                                              |             |                                                                                                                      |
| Tires type                                          |             | Non marking                                                                                                          |
| Standard tires                                      |             | 380 x 130 mm                                                                                                         |
| Drive wheels (front / rear)                         |             | 2 / 0                                                                                                                |
| Steering wheels (front / rear)                      |             | 2 / 0                                                                                                                |
| Braking wheels (front / rear)                       |             | 2 / 0                                                                                                                |
| Engine/Battery                                      |             |                                                                                                                      |
| Battery voltage                                     |             | 6 V                                                                                                                  |
| Battery capacity                                    |             | 210 Ah                                                                                                               |
| Battery energy                                      |             | 1 kWh                                                                                                                |
| Integrated charger / charger                        |             | 24 V / 20 A                                                                                                          |
| Miscellaneous                                       |             |                                                                                                                      |
| Ground Pressure                                     |             | 10.26 dan/cm2                                                                                                        |
| Hydraulic tank capacity                             |             | 16.10                                                                                                                |
| Noise to environment (LwA)                          |             | < 70 dB                                                                                                              |
| Vibration on hands/arms                             |             | < 2.50 m/s²                                                                                                          |
| Standards compliance                                |             |                                                                                                                      |
| This machine is in compliance with:                 |             | European directives: 2006/42/EC- Machinery<br>(revised EN280:2013) - 2004/108/EC (EMC) -<br>2006/95/EC (Low voltage) |

### Load Chart metric

120 SE S3 - Dimensional drawing