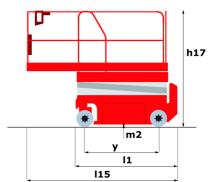

# 120 SE S3

|                                                     | 120 SE S3 ( | Created on May 2, 2024 at 2:05:22 PM UTO                                                                             |
|-----------------------------------------------------|-------------|----------------------------------------------------------------------------------------------------------------------|
| Capacities                                          |             | Metric                                                                                                               |
| Working height maximum (indoor)                     | h21         | 11.78 m                                                                                                              |
| Working height maximum (outdoor)                    | h21'        | 8.71 m                                                                                                               |
| Platform height maximum (indoor)                    | h7          | 9.78 m                                                                                                               |
| Platform height maximum (outdoor)                   | h7'         | 6.71 m                                                                                                               |
| Platform capacity                                   | Q           | 318 kg                                                                                                               |
| Max. capacity on the extension deck                 |             | 113 kg                                                                                                               |
| Number of people (indoor / outdoor)                 |             | 2/1                                                                                                                  |
| Weight and dimensions                               |             | ·                                                                                                                    |
| Platform weight*                                    |             | 2367 kg                                                                                                              |
| Platform dimensions (length x width)                | lp / ep     | 2.26 m x 1.16 m                                                                                                      |
| Platform dimensions with extension (length x width) |             | 3.18 m x 1.16 m                                                                                                      |
| Overall length                                      | l1          | 2.44 m                                                                                                               |
| Overall width                                       | b1          | 1.16 m                                                                                                               |
| Overall height                                      | h17         | 2.43 m                                                                                                               |
| Overall height (stowed)                             | h18         | 1.82 m                                                                                                               |
| - , ,                                               | Wa3         | 0 mm/2.29 m                                                                                                          |
| Internal turning radius / External turning radius   |             |                                                                                                                      |
| Ground clearance with pothole guards deployed       | m6          | 0.02 m                                                                                                               |
| Ground clearance at centre of wheelbase             | m2          | 0.12 m                                                                                                               |
| Wheelbase                                           | У           | 1.85 m                                                                                                               |
| Performances                                        |             |                                                                                                                      |
| Drive speed - stowed                                |             | 3 km/h                                                                                                               |
| Drive speed - raised                                |             | 0.80 km/h                                                                                                            |
| Raise speed (laden) / Lower speed (laden)           |             | 53 s / 34 s                                                                                                          |
| Gradeability                                        |             | 25 %                                                                                                                 |
| Permissible leveling (front / side)                 |             | 3 ° / 1.50 °                                                                                                         |
| Wheels                                              |             |                                                                                                                      |
| Tires type                                          |             | Non marking                                                                                                          |
| Standard tires                                      |             | 380 x 130 mm                                                                                                         |
| Drive wheels (front / rear)                         |             | 2 / 0                                                                                                                |
| Steering wheels (front / rear)                      |             | 2 / 0                                                                                                                |
| Braking wheels (front / rear)                       |             | 2 / 0                                                                                                                |
| Engine/Battery                                      |             |                                                                                                                      |
| Battery voltage                                     |             | 6 V                                                                                                                  |
| Battery capacity                                    |             | 210 Ah                                                                                                               |
| Battery energy                                      |             | 1 kWh                                                                                                                |
| Integrated charger / charger                        |             | 24 V / 20 A                                                                                                          |
| Miscellaneous                                       |             |                                                                                                                      |
| Ground Pressure                                     |             | 10.26 dan/cm2                                                                                                        |
| Hydraulic tank capacity                             |             | 16.10                                                                                                                |
| Noise to environment (LwA)                          |             | < 70 dB                                                                                                              |
| Vibration on hands/arms                             |             | < 2.50 m/s²                                                                                                          |
| Standards compliance                                |             |                                                                                                                      |
| This machine is in compliance with:                 |             | European directives: 2006/42/EC- Machinery<br>(revised EN280:2013) - 2004/108/EC (EMC) -<br>2006/95/EC (Low voltage) |

### Load Chart metric

120 SE S3 - Dimensional drawing