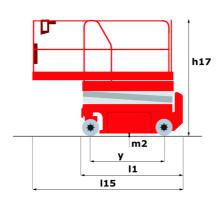

| ectives: 2006/42/EC- Machinery<br>80:2013) - 2004/108/EC (EMC) -<br>6/95/EC (Low voltage) |

<sup>\*</sup>Varies according to options and standards of the country to which the machine is delivered

## 120 SE S3 - Load chart

### Load Chart metric



120 SE S3 - Dimensional drawing







# **Equipment**

### 2 flashing LED beacons 2 swing out component trays (hydraulic/electric) 220V predisposition in the platform Anti-slip platform surface Audible alarm and illuminated indicator lamp (leveling, overload, lowering) Battery charge indicator lamp CAN bus technology Descent alarm Emergency stop Emergency stop button in platform and on frame Folding rails Horn in the platform Hour meter Integrated diagnostic assistance Load management according to environment (indoor/outdoor) Manual emergency lowering Multi-voltage integrated charger Non-marking rubber tyres Platform access gate Pothole protection with automatic operation Side and rear forklift pockets

### Optional

Biodegradable oil

Cold weather protection oil

Safety harness





### **Head Office**

B.P. 249 - 430 rue