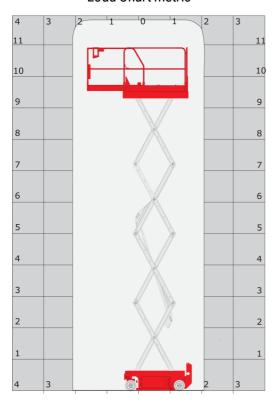

| ectives: 2006/42/EC- Machinery<br>80:2013) - 2004/108/EC (EMC) -<br>6/95/EC (Low voltage) |

<sup>\*</sup>Varies according to options and standards of the country to which the machine is delivered

## 120 SE S3 - Load chart

### Load Chart metric



120 SE S3 - Dimensional drawing







# **Equipment**

### 2 flashing LED beacons 2 swing out component trays (hydraulic/electric) 220V predisposition in the platform Anti-slip platform surface Audible alarm and illuminated indicator lamp (leveling, overload, lowering) Battery charge indicator lamp CAN bus technology Descent alarm Emergency stop Emergency stop button in platform and on frame Folding rails Horn in the platform Hour meter Integrated diagnostic assistance Load management according to environment (indoor/outdoor) Manual emergency lowering Multi-voltage integrated charger Non-marking rubber tyres Platform access gate Pothole protection with automatic operation Side and rear forklift pockets

### Optional

Biodegradable oil

Cold weather protection oil

Safety harness





##