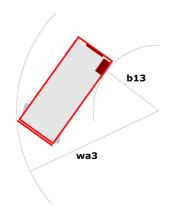

| ectives: 2006/42/EC- Machinery<br>80:2013) - 2004/108/EC (EMC) -<br>6/95/EC (Low voltage) |

<sup>\*</sup>Varies according to options and standards of the country to which the machine is delivered

## 120 SE S3 - Load chart

### Load Chart metric



120 SE S3 - Dimensional drawing







# **Equipment**

### 2 flashing LED beacons 2 swing out component trays (hydraulic/electric) 220V predisposition in the platform Anti-slip platform surface Audible alarm and illuminated indicator lamp (leveling, overload, lowering) Battery charge indicator lamp CAN bus technology Descent alarm Emergency stop Emergency stop button in platform and on frame Folding rails Horn in the platform Hour meter Integrated diagnostic assistance Load management according to environment (indoor/outdoor) Manual emergency lowering Multi-voltage integrated charger Non-marking rubber tyres Platform access gate Pothole protection with automatic operation Side and rear forklift pockets

### Optional

Biodegradable oil

Cold weather protection oil

Safety harness





### **Head Office**

B.P. 249 - 430 r