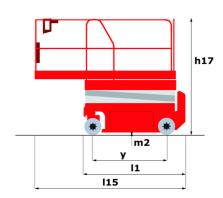

| ectives: 2006/42/EC- Machinery<br>80:2013) - 2004/108/EC (EMC) -<br>6/95/EC (Low voltage) |

<sup>\*</sup>Varies according to options and standards of the country to which the machine is delivered

## 120 SE S3 - Load chart

### Load Chart metric



120 SE S3 - Dimensional drawing







# **Equipment**

### 2 flashing LED beacons 2 swing out component trays (hydraulic/electric) 220V predisposition in the platform Anti-slip platform surface Audible alarm and illuminated indicator lamp (leveling, overload, lowering) Battery charge indicator lamp CAN bus technology Descent alarm Emergency stop Emergency stop button in platform and on frame Folding rails Horn in the platform Hour meter Integrated diagnostic assistance Load management according to environment (indoor/outdoor) Manual emergency lowering Multi-voltage integrated charger Non-marking rubber tyres Platform access gate Pothole protection with automatic operation Side and rear forklift pockets

### Optional

Biodegradable oil

Cold weather protection oil

Safety harness





### **Head Office**

B.P. 249 - 430 rue d