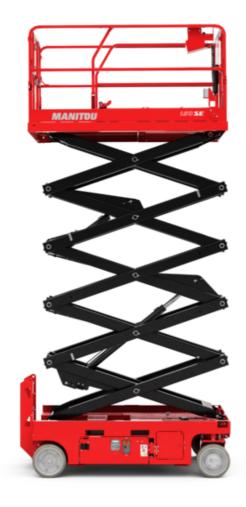

Technical sheet:

# 120 SE S3





|                                                           | 120 SE S3 Created on