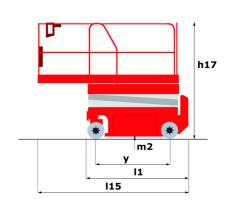

# 120 SE S3

|                                                     | 120 SE 53 | Created on 5 May 2024 at 4:50:38 PM UTC                                                                              |
|-----------------------------------------------------|-----------|----------------------------------------------------------------------------------------------------------------------|
| Capacities                                          |           | Metric                                                                                                               |
| Working height maximum (indoor)                     | h21       | 11.78 m                                                                                                              |
| Working height maximum (outdoor)                    | h21'      | 8.71 m                                                                                                               |
| Platform height maximum (indoor)                    | h7        | 9.78 m                                                                                                               |
| Platform height maximum (outdoor)                   | h7'       | 6.71 m                                                                                                               |
| Platform capacity                                   | Q         | 318 kg                                                                                                               |
| Max. capacity on the extension deck                 |           | 113 kg                                                                                                               |
| Number of people (indoor / outdoor)                 |           | 2/1                                                                                                                  |
| Weight and dimensions                               |           |                                                                                                                      |
| Platform weight*                                    |           | 2367 kg                                                                                                              |
| Platform dimensions (length x width)                | lp / ep   | 2.26 m x 1.16 m                                                                                                      |
| Platform dimensions with extension (length x width) | F P       | 3.18 m x 1.16 m                                                                                                      |
| Overall length                                      | l1        | 2.44 m                                                                                                               |
| Overall width                                       | b1        | 1.16 m                                                                                                               |
| Overall height                                      | h17       | 2.43 m                                                                                                               |
| Overall height (stowed)                             | h18       | 1.82 m                                                                                                               |
| Internal turning radius / External turning radius   | Wa3       | 0 mm/2.29 m                                                                                                          |
| Ground clearance with pothole guards deployed       | m6        | 0.02 m                                                                                                               |
| Ground clearance at centre of wheelbase             | m2        | 0.12 m                                                                                                               |
| Wheelbase                                           | V         | 1.85 m                                                                                                               |
| Performances                                        | У         | 1:03 III                                                                                                             |
| Drive speed - stowed                                |           | 3 km/h                                                                                                               |
| ·                                                   |           |                                                                                                                      |
| Drive speed - raised                                |           | 0.80 km/h                                                                                                            |
| Raise speed (laden) / Lower speed (laden)           |           | 53 s / 34 s                                                                                                          |
| Gradeability                                        |           | 25 %                                                                                                                 |
| Permissible leveling (front / side)                 |           | 3 ° / 1.50 °                                                                                                         |
| Wheels                                              |           |                                                                                                                      |
| Tires type                                          |           | Non marking                                                                                                          |
| Standard tires                                      |           | 380 x 130 mm                                                                                                         |
| Drive wheels (front / rear)                         |           | 2 / 0                                                                                                                |
| Steering wheels (front / rear)                      |           | 2 / 0                                                                                                                |
| Braking wheels (front / rear)                       |           | 2 / 0                                                                                                                |
| Engine/Battery                                      |           |                                                                                                                      |
| Battery voltage                                     |           | 6 V                                                                                                                  |
| Battery capacity                                    |           | 210 Ah                                                                                                               |
| Battery energy                                      |           | 1 kWh                                                                                                                |
| Integrated charger / charger                        |           | 24 V / 20 A                                                                                                          |
| Miscellaneous                                       |           |                                                                                                                      |
| Ground Pressure                                     |           | 10.26 dan/cm2                                                                                                        |
| Hydraulic tank capacity                             |           | 16.10 l                                                                                                              |
| Noise to environment (LwA)                          |           | < 70 dB                                                                                                              |
| Vibration on hands/arms                             |           | < 2.50 m/s <sup>2</sup>                                                                                              |
| Standards compliance                                |           |                                                                                                                      |
| This machine is in compliance with:                 |           | European directives: 2006/42/EC- Machinery<br>(revised EN280:2013) - 2004/108/EC (EMC) -<br>2006/95/EC (Low voltage) |