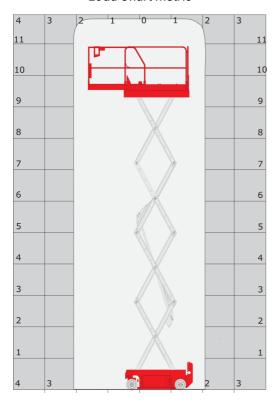

## 120 SE S3 - Load chart

### Load Chart metric

120 SE S3 - Dimensional drawing

h17