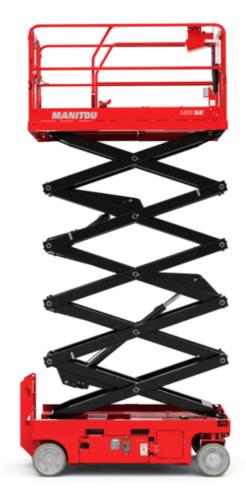

# 120 SE S3

|                                                     | 120 SE 53 | Created on 5 May 2024 at 4:50:38 PM UTC                                                                              |
|-----------------------------------------------------|-----------|----------------------------------------------------------------------------------------------------------------------|
| Capacities                                          |           | Metric                                                                                                               |
| Working height maximum (indoor)                     | h21       | 11.78 m                                                                                                              |
| Working height maximum (outdoor)                    | h21'      | 8.71 m                                                                                                               |
| Platform height maximum (indoor)                    | h7        | 9.78 m                                                                                                               |
| Platform height maximum (outdoor)                   | h7'       | 6.71 m                                                                                                               |
| Platform capacity                                   | Q         | 318 kg                                                                                                               |
| Max. capacity on the extension deck                 |           | 113 kg                                                                                                               |
| Number of people (indoor / outdoor)                 |           | 2/1                                                                                                                  |
| Weight and dimensions                               |           |                                                                                                                      |
| Platform weight*                                    |           | 2367 kg                                                                                                              |
| Platform dimensions (length x width)                | lp / ep   | 2.26 m x 1.16 m                                                                                                      |
| Platform dimensions with extension (length x width) | F P       | 3.18 m x 1.16 m                                                                                                      |
| Overall length                                      | l1        | 2.44 m                                                                                                               |
| Overall width                                       | b1        | 1.16 m                                                                                                               |
| Overall height                                      | h17       | 2.43 m                                                                                                               |
| Overall height (stowed)                             | h18       | 1.82 m                                                                                                               |
| Internal turning radius / External turning radius   | Wa3       | 0 mm/2.29 m                                                                                                          |
| Ground clearance with pothole guards deployed       | m6        | 0.02 m                                                                                                               |
| Ground clearance at centre of wheelbase             | m2        | 0.12 m                                                                                                               |
| Wheelbase                                           | V         | 1.85 m                                                                                                               |
| Performances                                        | У         | 1:03 III                                                                                                             |
| Drive speed - stowed                                |           | 3 km/h                                                                                                               |
| ·                                                   |           |                                                                                                                      |
| Drive speed - raised                                |           | 0.80 km/h                                                                                                            |
| Raise speed (laden) / Lower speed (laden)           |           | 53 s / 34 s                                                                                                          |
| Gradeability                                        |           | 25 %                                                                                                                 |
| Permissible leveling (front / side)                 |           | 3 ° / 1.50 °                                                                                                         |
| Wheels                                              |           |                                                                                                                      |
| Tires type                                          |           | Non marking                                                                                                          |
| Standard tires                                      |           | 380 x 130 mm                                                                                                         |
| Drive wheels (front / rear)                         |           | 2 / 0                                                                                                                |
| Steering wheels (front / rear)                      |           | 2 / 0                                                                                                                |
| Braking wheels (front / rear)                       |           | 2 / 0                                                                                                                |
| Engine/Battery                                      |           |                                                                                                                      |
| Battery voltage                                     |           | 6 V                                                                                                                  |
| Battery capacity                                    |           | 210 Ah                                                                                                               |
| Battery energy                                      |           | 1 kWh                                                                                                                |
| Integrated charger / charger                        |           | 24 V / 20 A                                                                                                          |
| Miscellaneous                                       |           |                                                                                                                      |
| Ground Pressure                                     |           | 10.26 dan/cm2                                                                                                        |
| Hydraulic tank capacity                             |           | 16.10 l                                                                                                              |
| Noise to environment (LwA)                          |           | < 70 dB                                                                                                              |
| Vibration on hands/arms                             |           | < 2.50 m/s <sup>2</sup>                                                                                              |
| Standards compliance                                |           |                                                                                                                      |
| This machine is in compliance with:                 |           | European directives: 2006/42/EC- Machinery<br>(revised EN280:2013) - 2004/108/EC (EMC) -<br>2006/95/EC (Low voltage) |