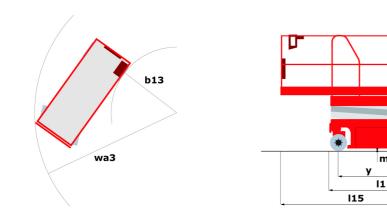

# 120 SE S3

|                                                     | 120 SE 53 | Created on 5 May 2024 at 4:50:38 PM UTC                                                                              |
|-----------------------------------------------------|-----------|----------------------------------------------------------------------------------------------------------------------|
| Capacities                                          |           | Metric                                                                                                               |
| Working height maximum (indoor)                     | h21       | 11.78 m                                                                                                              |
| Working height maximum (outdoor)                    | h21'      | 8.71 m                                                                                                               |
| Platform height maximum (indoor)                    | h7        | 9.78 m                                                                                                               |
| Platform height maximum (outdoor)                   | h7'       | 6.71 m                                                                                                               |
| Platform capacity                                   | Q         | 318 kg                                                                                                               |
| Max. capacity on the extension deck                 |           | 113 kg                                                                                                               |
| Number of people (indoor / outdoor)                 |           | 2/1                                                                                                                  |
| Weight and dimensions                               |           |                                                                                                                      |
| Platform weight*                                    |           | 2367 kg                                                                                                              |
| Platform dimensions (length x width)                | lp / ep   | 2.26 m x 1.16 m                                                                                                      |
| Platform dimensions with extension (length x width) | F P       | 3.18 m x 1.16 m                                                                                                      |
| Overall length                                      | l1        | 2.44 m                                                                                                               |
| Overall width                                       | b1        | 1.16 m                                                                                                               |
| Overall height                                      | h17       | 2.43 m                                                                                                               |
| Overall height (stowed)                             | h18       | 1.82 m                                                                                                               |
| Internal turning radius / External turning radius   | Wa3       | 0 mm/2.29 m                                                                                                          |
| Ground clearance with pothole guards deployed       | m6        | 0.02 m                                                                                                               |
| Ground clearance at centre of wheelbase             | m2        | 0.12 m                                                                                                               |
| Wheelbase                                           | V         | 1.85 m                                                                                                               |
| Performances                                        | У         | 1:03 III                                                                                                             |
| Drive speed - stowed                                |           | 3 km/h                                                                                                               |
| ·                                                   |           |                                                                                                                      |
| Drive speed - raised                                |           | 0.80 km/h                                                                                                            |
| Raise speed (laden) / Lower speed (laden)           |           | 53 s / 34 s                                                                                                          |
| Gradeability                                        |           | 25 %                                                                                                                 |
| Permissible leveling (front / side)                 |           | 3 ° / 1.50 °                                                                                                         |
| Wheels                                              |           |                                                                                                                      |
| Tires type                                          |           | Non marking                                                                                                          |
| Standard tires                                      |           | 380 x 130 mm                                                                                                         |
| Drive wheels (front / rear)                         |           | 2 / 0                                                                                                                |
| Steering wheels (front / rear)                      |           | 2 / 0                                                                                                                |
| Braking wheels (front / rear)                       |           | 2 / 0                                                                                                                |
| Engine/Battery                                      |           |                                                                                                                      |
| Battery voltage                                     |           | 6 V                                                                                                                  |
| Battery capacity                                    |           | 210 Ah                                                                                                               |
| Battery energy                                      |           | 1 kWh                                                                                                                |
| Integrated charger / charger                        |           | 24 V / 20 A                                                                                                          |
| Miscellaneous                                       |           |                                                                                                                      |
| Ground Pressure                                     |           | 10.26 dan/cm2                                                                                                        |
| Hydraulic tank capacity                             |           | 16.10 l                                                                                                              |
| Noise to environment (LwA)                          |           | < 70 dB                                                                                                              |
| Vibration on hands/arms                             |           | < 2.50 m/s <sup>2</sup>                                                                                              |
| Standards compliance                                |           |                                                                                                                      |
| This machine is in compliance with:                 |           | European directives: 2006/42/EC- Machinery<br>(revised EN280:2013) - 2004/108/EC (EMC) -<br>2006/95/EC (Low voltage) |