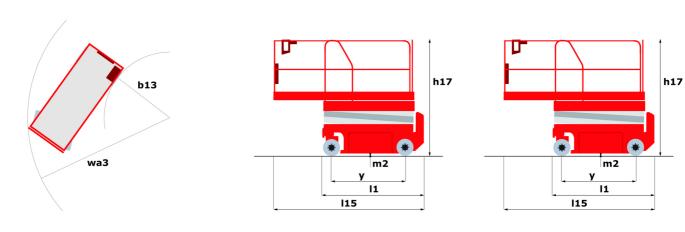

# 120 SE S3

| 120 SE S3 Created on May 3,                         |         | Created on May 3, 2024 at 6:47:04 PM UTC                                                                             |
|-----------------------------------------------------|---------|----------------------------------------------------------------------------------------------------------------------|
| Capacities                                          |         | Metric                                                                                                               |
| Working height maximum (indoor)                     | h21     | 11.78 m                                                                                                              |
| Working height maximum (outdoor)                    | h21'    | 8.71 m                                                                                                               |
| Platform height maximum (indoor)                    | h7      | 9.78 m                                                                                                               |
| Platform height maximum (outdoor)                   | h7'     | 6.71 m                                                                                                               |
| Platform capacity                                   | Q       | 318 kg                                                                                                               |
| Max. capacity on the extension deck                 |         | 113 kg                                                                                                               |
| Number of people (indoor / outdoor)                 |         | 2/1                                                                                                                  |
| Weight and dimensions                               |         |                                                                                                                      |
| Platform weight*                                    |         | 2367 kg                                                                                                              |
| Platform dimensions (length x width)                | lp / ep | 2.26 m x 1.16 m                                                                                                      |
| Platform dimensions with extension (length x width) |         | 3.18 m x 1.16 m                                                                                                      |
| Overall length                                      | l1      | 2.44 m                                                                                                               |
| Overall width                                       | b1      | 1.16 m                                                                                                               |
| Overall height                                      | h17     | 2.43 m                                                                                                               |
| Overall height (stowed)                             | h18     | 1.82 m                                                                                                               |
| Internal turning radius / External turning radius   | Wa3     | 0 mm/2.29 m                                                                                                          |
| Ground clearance with pothole guards deployed       | m6      | 0.02 m                                                                                                               |
| Ground clearance at centre of wheelbase             | m2      | 0.12 m                                                                                                               |
| Wheelbase                                           | V       | 1.85 m                                                                                                               |
| Performances                                        | ,       | 1.03 111                                                                                                             |
| Drive speed - stowed                                |         | 3 km/h                                                                                                               |
| Drive speed - raised                                |         | 0.80 km/h                                                                                                            |
| Raise speed (laden) / Lower speed (laden)           |         | 53 s / 34 s                                                                                                          |
| Gradeability                                        |         | 25 %                                                                                                                 |
| Permissible leveling (front / side)                 |         | 3 ° / 1.50 °                                                                                                         |
| Wheels                                              |         | 3 / 1.50                                                                                                             |
|                                                     |         | Non marking                                                                                                          |
| Tires type Standard tires                           |         | 380 x 130 mm                                                                                                         |
|                                                     |         | 2 / 0                                                                                                                |
| Drive wheels (front / rear)                         |         |                                                                                                                      |
| Steering wheels (front / rear)                      |         | 2 / 0                                                                                                                |
| Braking wheels (front / rear)                       |         | 2 / 0                                                                                                                |
| Engine/Battery                                      |         | 6.VI                                                                                                                 |
| Battery voltage                                     |         | 6 V                                                                                                                  |
| Battery capacity                                    |         | 210 Ah                                                                                                               |
| Battery energy                                      |         | 1 kWh                                                                                                                |
| Integrated charger / charger                        |         | 24 V / 20 A                                                                                                          |
| Miscellaneous                                       |         |                                                                                                                      |
| Ground Pressure                                     |         | 10.26 dan/cm2                                                                                                        |
| Hydraulic tank capacity                             |         | 16.10                                                                                                                |
| Noise to environment (LwA)                          |         | < 70 dB                                                                                                              |
| Vibration on hands/arms                             |         | < 2.50 m/s²                                                                                                          |
| Standards compliance                                |         |                                                                                                                      |
| This machine is in compliance with:                 |         | European directives: 2006/42/EC- Machinery<br>(revised EN280:2013) - 2004/108/EC (EMC) -<br>2006/95/EC (Low voltage) |

### Load Chart metric

120 SE S3 - Dimensional drawing