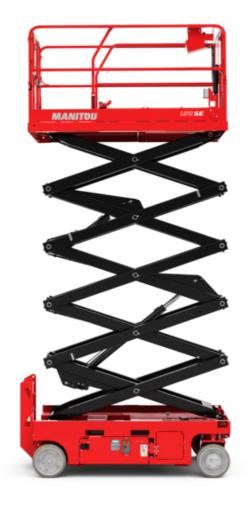

# 120 SE S3

| 120 SE S3 Created on May 3,                         |         | Created on May 3, 2024 at 6:47:04 PM UTC                                                                             |
|-----------------------------------------------------|---------|----------------------------------------------------------------------------------------------------------------------|
| Capacities                                          |         | Metric                                                                                                               |
| Working height maximum (indoor)                     | h21     | 11.78 m                                                                                                              |
| Working height maximum (outdoor)                    | h21'    | 8.71 m                                                                                                               |
| Platform height maximum (indoor)                    | h7      | 9.78 m                                                                                                               |
| Platform height maximum (outdoor)                   | h7'     | 6.71 m                                                                                                               |
| Platform capacity                                   | Q       | 318 kg                                                                                                               |
| Max. capacity on the extension deck                 |         | 113 kg                                                                                                               |
| Number of people (indoor / outdoor)                 |         | 2/1                                                                                                                  |
| Weight and dimensions                               |         |                                                                                                                      |
| Platform weight*                                    |         | 2367 kg                                                                                                              |
| Platform dimensions (length x width)                | lp / ep | 2.26 m x 1.16 m                                                                                                      |
| Platform dimensions with extension (length x width) |         | 3.18 m x 1.16 m                                                                                                      |
| Overall length                                      | l1      | 2.44 m                                                                                                               |
| Overall width                                       | b1      | 1.16 m                                                                                                               |
| Overall height                                      | h17     | 2.43 m                                                                                                               |
| Overall height (stowed)                             | h18     | 1.82 m                                                                                                               |
| Internal turning radius / External turning radius   | Wa3     | 0 mm/2.29 m                                                                                                          |
| Ground clearance with pothole guards deployed       | m6      | 0.02 m                                                                                                               |
| Ground clearance at centre of wheelbase             | m2      | 0.12 m                                                                                                               |
| Wheelbase                                           | V       | 1.85 m                                                                                                               |
| Performances                                        | ,       | 1.03 111                                                                                                             |
| Drive speed - stowed                                |         | 3 km/h                                                                                                               |
| Drive speed - raised                                |         | 0.80 km/h                                                                                                            |
| Raise speed (laden) / Lower speed (laden)           |         | 53 s / 34 s                                                                                                          |
| Gradeability                                        |         | 25 %                                                                                                                 |
| Permissible leveling (front / side)                 |         | 3 ° / 1.50 °                                                                                                         |
| Wheels                                              |         | 3 / 1.50                                                                                                             |
|                                                     |         | Non marking                                                                                                          |
| Tires type Standard tires                           |         | 380 x 130 mm                                                                                                         |
|                                                     |         | 2 / 0                                                                                                                |
| Drive wheels (front / rear)                         |         |                                                                                                                      |
| Steering wheels (front / rear)                      |         | 2 / 0                                                                                                                |
| Braking wheels (front / rear)                       |         | 2 / 0                                                                                                                |
| Engine/Battery                                      |         | 6.VI                                                                                                                 |
| Battery voltage                                     |         | 6 V                                                                                                                  |
| Battery capacity                                    |         | 210 Ah                                                                                                               |
| Battery energy                                      |         | 1 kWh                                                                                                                |
| Integrated charger / charger                        |         | 24 V / 20 A                                                                                                          |
| Miscellaneous                                       |         |                                                                                                                      |
| Ground Pressure                                     |         | 10.26 dan/cm2                                                                                                        |
| Hydraulic tank capacity                             |         | 16.10                                                                                                                |
| Noise to environment (LwA)                          |         | < 70 dB                                                                                                              |
| Vibration on hands/arms                             |         | < 2.50 m/s²                                                                                                          |
| Standards compliance                                |         |                                                                                                                      |
| This machine is in compliance with:                 |         | European directives: 2006/42/EC- Machinery<br>(revised EN280:2013) - 2004/108/EC (EMC) -<br>2006/95/EC (Low voltage) |