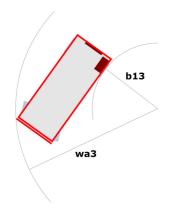

# 120 SE S3

|                                                     | 120 SE 53 | 120 SE S3 Created on 2 May 2024 at 5:20:59 PM UTC                                                                    |  |
|-----------------------------------------------------|-----------|----------------------------------------------------------------------------------------------------------------------|--|
| Capacities                                          |           | Metric                                                                                                               |  |
| Working height maximum (indoor)                     | h21       | 11.78 m                                                                                                              |  |
| Working height maximum (outdoor)                    | h21'      | 8.71 m                                                                                                               |  |
| Platform height maximum (indoor)                    | h7        | 9.78 m                                                                                                               |  |
| Platform height maximum (outdoor)                   | h7'       | 6.71 m                                                                                                               |  |
| Platform capacity                                   | Q         | 318 kg                                                                                                               |  |
| Max. capacity on the extension deck                 |           | 113 kg                                                                                                               |  |
| Number of people (indoor / outdoor)                 |           | 2/1                                                                                                                  |  |
| Weight and dimensions                               |           |                                                                                                                      |  |
| Platform weight*                                    |           | 2367 kg                                                                                                              |  |
| Platform dimensions (length x width)                | lp / ep   | 2.26 m x 1.16 m                                                                                                      |  |
| Platform dimensions with extension (length x width) |           | 3.18 m x 1.16 m                                                                                                      |  |
| Overall length                                      | I1        | 2.44 m                                                                                                               |  |
| Overall width                                       | b1        | 1.16 m                                                                                                               |  |
| Overall height                                      | h17       | 2.43 m                                                                                                               |  |
| Overall height (stowed)                             | h18       | 1.82 m                                                                                                               |  |
| Internal turning radius / External turning radius   | Wa3       | 0 mm/2.29 m                                                                                                          |  |
| Ground clearance with pothole guards deployed       | m6        | 0.02 m                                                                                                               |  |
| Ground clearance at centre of wheelbase             | m2        | 0.12 m                                                                                                               |  |
| Wheelbase                                           | V         | 1.85 m                                                                                                               |  |
| Performances                                        | ,         | 188 111                                                                                                              |  |
| Drive speed - stowed                                |           | 3 km/h                                                                                                               |  |
| Drive speed - raised                                |           | 0.80 km/h                                                                                                            |  |
| Raise speed (laden) / Lower speed (laden)           |           | 53 s / 34 s                                                                                                          |  |
| Gradeability                                        |           | 25 %                                                                                                                 |  |
| Permissible leveling (front / side)                 |           | 3 ° / 1.50 °                                                                                                         |  |
| Wheels                                              |           | 3 / 1.30                                                                                                             |  |
| Tires type                                          |           | Non marking                                                                                                          |  |
| Standard tires                                      |           | 380 x 130 mm                                                                                                         |  |
| Drive wheels (front / rear)                         |           | 2 / 0                                                                                                                |  |
| Steering wheels (front / rear)                      |           | 2/0                                                                                                                  |  |
| Braking wheels (front / rear)                       |           | 2/0                                                                                                                  |  |
| Engine/Battery                                      |           | 270                                                                                                                  |  |
| Battery voltage                                     |           | 6 V                                                                                                                  |  |
| Battery capacity                                    |           | 210 Ah                                                                                                               |  |
| Battery energy                                      |           | 1 kWh                                                                                                                |  |
| Integrated charger / charger                        |           | 24 V / 20 A                                                                                                          |  |
| Miscellaneous                                       |           | 24 V / ZU A                                                                                                          |  |
| Ground Pressure                                     |           | 10.26 dan/cm2                                                                                                        |  |
| Hydraulic tank capacity                             |           | 16.10                                                                                                                |  |
| Noise to environment (LwA)                          |           | < 70 dB                                                                                                              |  |
| Vibration on hands/arms                             |           | < 70 dB<br>< 2.50 m/s²                                                                                               |  |
| Standards compliance                                |           | < 2.50 H//5"                                                                                                         |  |
| This machine is in compliance with:                 |           | European directives: 2006/42/EC- Machinery<br>(revised EN280:2013) - 2004/108/EC (EMC) -<br>2006/95/EC (Low voltage) |  |