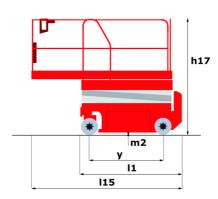

# 120 SE S3

|                                                     | 120 SE 53 | 120 SE S3 Created on 2 May 2024 at 5:20:59 PM UTC                                                                    |  |
|-----------------------------------------------------|-----------|----------------------------------------------------------------------------------------------------------------------|--|
| Capacities                                          |           | Metric                                                                                                               |  |
| Working height maximum (indoor)                     | h21       | 11.78 m                                                                                                              |  |
| Working height maximum (outdoor)                    | h21'      | 8.71 m                                                                                                               |  |
| Platform height maximum (indoor)                    | h7        | 9.78 m                                                                                                               |  |
| Platform height maximum (outdoor)                   | h7'       | 6.71 m                                                                                                               |  |
| Platform capacity                                   | Q         | 318 kg                                                                                                               |  |
| Max. capacity on the extension deck                 |           | 113 kg                                                                                                               |  |
| Number of people (indoor / outdoor)                 |           | 2/1                                                                                                                  |  |
| Weight and dimensions                               |           |                                                                                                                      |  |
| Platform weight*                                    |           | 2367 kg                                                                                                              |  |
| Platform dimensions (length x width)                | lp / ep   | 2.26 m x 1.16 m                                                                                                      |  |
| Platform dimensions with extension (length x width) |           | 3.18 m x 1.16 m                                                                                                      |  |
| Overall length                                      | I1        | 2.44 m                                                                                                               |  |
| Overall width                                       | b1        | 1.16 m                                                                                                               |  |
| Overall height                                      | h17       | 2.43 m                                                                                                               |  |
| Overall height (stowed)                             | h18       | 1.82 m                                                                                                               |  |
| Internal turning radius / External turning radius   | Wa3       | 0 mm/2.29 m                                                                                                          |  |
| Ground clearance with pothole guards deployed       | m6        | 0.02 m                                                                                                               |  |
| Ground clearance at centre of wheelbase             | m2        | 0.12 m                                                                                                               |  |
| Wheelbase                                           | V         | 1.85 m                                                                                                               |  |
| Performances                                        | ,         | 188 111                                                                                                              |  |
| Drive speed - stowed                                |           | 3 km/h                                                                                                               |  |
| Drive speed - raised                                |           | 0.80 km/h                                                                                                            |  |
| Raise speed (laden) / Lower speed (laden)           |           | 53 s / 34 s                                                                                                          |  |
| Gradeability                                        |           | 25 %                                                                                                                 |  |
| Permissible leveling (front / side)                 |           | 3 ° / 1.50 °                                                                                                         |  |
| Wheels                                              |           | 3 / 1.30                                                                                                             |  |
| Tires type                                          |           | Non marking                                                                                                          |  |
| Standard tires                                      |           | 380 x 130 mm                                                                                                         |  |
| Drive wheels (front / rear)                         |           | 2 / 0                                                                                                                |  |
| Steering wheels (front / rear)                      |           | 2/0                                                                                                                  |  |
| Braking wheels (front / rear)                       |           | 2/0                                                                                                                  |  |
| Engine/Battery                                      |           | 270                                                                                                                  |  |
| Battery voltage                                     |           | 6 V                                                                                                                  |  |
| Battery capacity                                    |           | 210 Ah                                                                                                               |  |
| Battery energy                                      |           | 1 kWh                                                                                                                |  |
| Integrated charger / charger                        |           | 24 V / 20 A                                                                                                          |  |
| Miscellaneous                                       |           | 24 V / ZU A                                                                                                          |  |
| Ground Pressure                                     |           | 10.26 dan/cm2                                                                                                        |  |
| Hydraulic tank capacity                             |           | 16.10                                                                                                                |  |
| Noise to environment (LwA)                          |           | < 70 dB                                                                                                              |  |
| Vibration on hands/arms                             |           | < 70 dB<br>< 2.50 m/s²                                                                                               |  |
| Standards compliance                                |           | < 2.50 H//5"                                                                                                         |  |
| This machine is in compliance with:                 |           | European directives: 2006/42/EC- Machinery<br>(revised EN280:2013) - 2004/108/EC (EMC) -<br>2006/95/EC (Low voltage) |  |