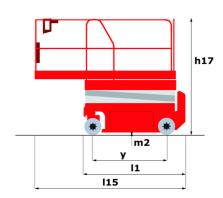

# 120 SE S3

|                                                     | 120 SE 53 | 120 SE S3 Created on 2 May 2024 at 5:20:59 PM UTC                                                                    |  |
|-----------------------------------------------------|-----------|----------------------------------------------------------------------------------------------------------------------|--|
| Capacities                                          |           | Metric                                                                                                               |  |
| Working height maximum (indoor)                     | h21       | 11.78 m                                                                                                              |  |
| Working height maximum (outdoor)                    | h21'      | 8.71 m                                                                                                               |  |
| Platform height maximum (indoor)                    | h7        | 9.78 m                                                                                                               |  |
| Platform height maximum (outdoor)                   | h7'       | 6.71 m                                                                                                               |  |
| Platform capacity                                   | Q         | 318 kg                                                                                                               |  |
| Max. capacity on the extension deck                 |           | 113 kg                                                                                                               |  |
| Number of people (indoor / outdoor)                 |           | 2/1                                                                                                                  |  |
| Weight and dimensions                               |           |                                                                                                                      |  |
| Platform weight*                                    |           | 2367 kg                                                                                                              |  |
| Platform dimensions (length x width)                | lp / ep   | 2.26 m x 1.16 m                                                                                                      |  |
| Platform dimensions with extension (length x width) |           | 3.18 m x 1.16 m                                                                                                      |  |
| Overall length                                      | I1        | 2.44 m                                                                                                               |  |
| Overall width                                       | b1        | 1.16 m                                                                                                               |  |
| Overall height                                      | h17       | 2.43 m                                                                                                               |  |
| Overall height (stowed)                             | h18       | 1.82 m                                                                                                               |  |
| Internal turning radius / External turning radius   | Wa3       | 0 mm/2.29 m                                                                                                          |  |
| Ground clearance with pothole guards deployed       | m6        | 0.02 m                                                                                                               |  |
| Ground clearance at centre of wheelbase             | m2        | 0.12 m                                                                                                               |  |
| Wheelbase                                           | V         | 1.85 m                                                                                                               |  |
| Performances                                        | ,         | 188 111                                                                                                              |  |
| Drive speed - stowed                                |           | 3 km/h                                                                                                               |  |
| Drive speed - raised                                |           | 0.80 km/h                                                                                                            |  |
| Raise speed (laden) / Lower speed (laden)           |           | 53 s / 34 s                                                                                                          |  |
| Gradeability                                        |           | 25 %                                                                                                                 |  |
| Permissible leveling (front / side)                 |           | 3 ° / 1.50 °                                                                                                         |  |
| Wheels                                              |           | 3 / 1.30                                                                                                             |  |
| Tires type                                          |           | Non marking                                                                                                          |  |
| Standard tires                                      |           | 380 x 130 mm                                                                                                         |  |
| Drive wheels (front / rear)                         |           | 2 / 0                                                                                                                |  |
| Steering wheels (front / rear)                      |           | 2/0                                                                                                                  |  |
| Braking wheels (front / rear)                       |           | 2/0                                                                                                                  |  |
| Engine/Battery                                      |           | 270                                                                                                                  |  |
| Battery voltage                                     |           | 6 V                                                                                                                  |  |
| Battery capacity                                    |           | 210 Ah                                                                                                               |  |
| Battery energy                                      |           | 1 kWh                                                                                                                |  |
| Integrated charger / charger                        |           | 24 V / 20 A                                                                                                          |  |
| Miscellaneous                                       |           | 24 V / ZU A                                                                                                          |  |
| Ground Pressure                                     |           | 10.26 dan/cm2                                                                                                        |  |
| Hydraulic tank capacity                             |           | 16.10                                                                                                                |  |
| Noise to environment (LwA)                          |           | < 70 dB                                                                                                              |  |
| Vibration on hands/arms                             |           | < 70 dB<br>< 2.50 m/s²                                                                                               |  |
| Standards compliance                                |           | < 2.50 H//5"                                                                                                         |  |
| This machine is in compliance with:                 |           | European directives: 2006/42/EC- Machinery<br>(revised EN280:2013) - 2004/108/EC (EMC) -<br>2006/95/EC (Low voltage) |  |

### Load Chart metric

120 SE S3 - Dimensional drawing