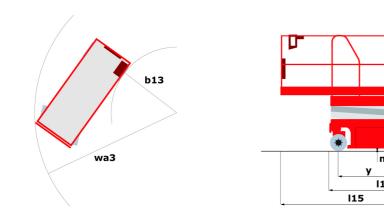

# 120 SE S3

|                                                     | 120 SE S3 ( | 120 SE S3 Created on May 4, 2024 at 5:12:24 PM UT                                                                    |  |
|-----------------------------------------------------|-------------|----------------------------------------------------------------------------------------------------------------------|--|
| Capacities                                          |             | Metric                                                                                                               |  |
| Working height maximum (indoor)                     | h21         | 11.78 m                                                                                                              |  |
| Working height maximum (outdoor)                    | h21'        | 8.71 m                                                                                                               |  |
| Platform height maximum (indoor)                    | h7          | 9.78 m                                                                                                               |  |
| Platform height maximum (outdoor)                   | h7'         | 6.71 m                                                                                                               |  |
| Platform capacity                                   | Q           | 318 kg                                                                                                               |  |
| Max. capacity on the extension deck                 |             | 113 kg                                                                                                               |  |
| Number of people (indoor / outdoor)                 |             | 2/1                                                                                                                  |  |
| Weight and dimensions                               |             |                                                                                                                      |  |
| Platform weight*                                    |             | 2367 kg                                                                                                              |  |
| Platform dimensions (length x width)                | lp / ep     | 2.26 m x 1.16 m                                                                                                      |  |
| Platform dimensions with extension (length x width) | 1, 2,       | 3.18 m x 1.16 m                                                                                                      |  |
| Overall length                                      | l1          | 2.44 m                                                                                                               |  |
| Overall width                                       | b1          | 1.16 m                                                                                                               |  |
| Overall height                                      | h17         | 2.43 m                                                                                                               |  |
| Overall height (stowed)                             | h18         | 1.82 m                                                                                                               |  |
| - , ,                                               | Wa3         | 0 mm/2.29 m                                                                                                          |  |
| Internal turning radius / External turning radius   |             |                                                                                                                      |  |
| Ground clearance with pothole guards deployed       | m6          | 0.02 m                                                                                                               |  |
| Ground clearance at centre of wheelbase             | m2          | 0.12 m                                                                                                               |  |
| Wheelbase                                           | у           | 1.85 m                                                                                                               |  |
| Performances                                        |             |                                                                                                                      |  |
| Drive speed - stowed                                |             | 3 km/h                                                                                                               |  |
| Drive speed - raised                                |             | 0.80 km/h                                                                                                            |  |
| Raise speed (laden) / Lower speed (laden)           |             | 53 s / 34 s                                                                                                          |  |
| Gradeability                                        |             | 25 %                                                                                                                 |  |
| Permissible leveling (front / side)                 |             | 3 ° / 1.50 °                                                                                                         |  |
| Wheels                                              |             |                                                                                                                      |  |
| Tires type                                          |             | Non marking                                                                                                          |  |
| Standard tires                                      |             | 380 x 130 mm                                                                                                         |  |
| Drive wheels (front / rear)                         |             | 2 / 0                                                                                                                |  |
| Steering wheels (front / rear)                      |             | 2 / 0                                                                                                                |  |
| Braking wheels (front / rear)                       |             | 2 / 0                                                                                                                |  |
| Engine/Battery                                      |             |                                                                                                                      |  |
| Battery voltage                                     |             | 6 V                                                                                                                  |  |
| Battery capacity                                    |             | 210 Ah                                                                                                               |  |
| Battery energy                                      |             | 1 kWh                                                                                                                |  |
| Integrated charger / charger                        |             | 24 V / 20 A                                                                                                          |  |
| Miscellaneous                                       |             |                                                                                                                      |  |
| Ground Pressure                                     |             | 10.26 dan/cm2                                                                                                        |  |
| Hydraulic tank capacity                             |             | 16.10                                                                                                                |  |
| Noise to environment (LwA)                          |             | < 70 dB                                                                                                              |  |
| Vibration on hands/arms                             |             | < 2.50 m/s²                                                                                                          |  |
| Standards compliance                                |             |                                                                                                                      |  |
| This machine is in compliance with:                 |             | European directives: 2006/42/EC- Machinery<br>(revised EN280:2013) - 2004/108/EC (EMC) -<br>2006/95/EC (Low voltage) |  |