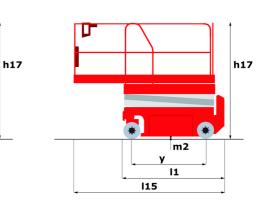

# 120 SE S3

|                                                     | 120 SE S3 ( | 120 SE S3 Created on May 4, 2024 at 5:12:24 PM UT                                                                    |  |
|-----------------------------------------------------|-------------|----------------------------------------------------------------------------------------------------------------------|--|
| Capacities                                          |             | Metric                                                                                                               |  |
| Working height maximum (indoor)                     | h21         | 11.78 m                                                                                                              |  |
| Working height maximum (outdoor)                    | h21'        | 8.71 m                                                                                                               |  |
| Platform height maximum (indoor)                    | h7          | 9.78 m                                                                                                               |  |
| Platform height maximum (outdoor)                   | h7'         | 6.71 m                                                                                                               |  |
| Platform capacity                                   | Q           | 318 kg                                                                                                               |  |
| Max. capacity on the extension deck                 |             | 113 kg                                                                                                               |  |
| Number of people (indoor / outdoor)                 |             | 2/1                                                                                                                  |  |
| Weight and dimensions                               |             |                                                                                                                      |  |
| Platform weight*                                    |             | 2367 kg                                                                                                              |  |
| Platform dimensions (length x width)                | lp / ep     | 2.26 m x 1.16 m                                                                                                      |  |
| Platform dimensions with extension (length x width) | 1, 2,       | 3.18 m x 1.16 m                                                                                                      |  |
| Overall length                                      | l1          | 2.44 m                                                                                                               |  |
| Overall width                                       | b1          | 1.16 m                                                                                                               |  |
| Overall height                                      | h17         | 2.43 m                                                                                                               |  |
| Overall height (stowed)                             | h18         | 1.82 m                                                                                                               |  |
| - , ,                                               | Wa3         | 0 mm/2.29 m                                                                                                          |  |
| Internal turning radius / External turning radius   |             |                                                                                                                      |  |
| Ground clearance with pothole guards deployed       | m6          | 0.02 m                                                                                                               |  |
| Ground clearance at centre of wheelbase             | m2          | 0.12 m                                                                                                               |  |
| Wheelbase                                           | у           | 1.85 m                                                                                                               |  |
| Performances                                        |             |                                                                                                                      |  |
| Drive speed - stowed                                |             | 3 km/h                                                                                                               |  |
| Drive speed - raised                                |             | 0.80 km/h                                                                                                            |  |
| Raise speed (laden) / Lower speed (laden)           |             | 53 s / 34 s                                                                                                          |  |
| Gradeability                                        |             | 25 %                                                                                                                 |  |
| Permissible leveling (front / side)                 |             | 3 ° / 1.50 °                                                                                                         |  |
| Wheels                                              |             |                                                                                                                      |  |
| Tires type                                          |             | Non marking                                                                                                          |  |
| Standard tires                                      |             | 380 x 130 mm                                                                                                         |  |
| Drive wheels (front / rear)                         |             | 2 / 0                                                                                                                |  |
| Steering wheels (front / rear)                      |             | 2 / 0                                                                                                                |  |
| Braking wheels (front / rear)                       |             | 2 / 0                                                                                                                |  |
| Engine/Battery                                      |             |                                                                                                                      |  |
| Battery voltage                                     |             | 6 V                                                                                                                  |  |
| Battery capacity                                    |             | 210 Ah                                                                                                               |  |
| Battery energy                                      |             | 1 kWh                                                                                                                |  |
| Integrated charger / charger                        |             | 24 V / 20 A                                                                                                          |  |
| Miscellaneous                                       |             |                                                                                                                      |  |
| Ground Pressure                                     |             | 10.26 dan/cm2                                                                                                        |  |
| Hydraulic tank capacity                             |             | 16.10                                                                                                                |  |
| Noise to environment (LwA)                          |             | < 70 dB                                                                                                              |  |
| Vibration on hands/arms                             |             | < 2.50 m/s²                                                                                                          |  |
| Standards compliance                                |             |                                                                                                                      |  |
| This machine is in compliance with:                 |             | European directives: 2006/42/EC- Machinery<br>(revised EN280:2013) - 2004/108/EC (EMC) -<br>2006/95/EC (Low voltage) |  |