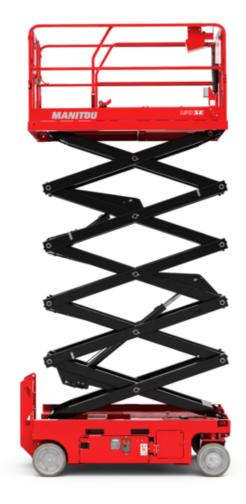

# 120 SE S3

|                                                     | 120 SE 53 Created on May 3, 2024 at 4:33:17 A |                                                                                                                      |
|-----------------------------------------------------|-----------------------------------------------|----------------------------------------------------------------------------------------------------------------------|
| Capacities                                          |                                               | Metric                                                                                                               |
| Working height maximum (indoor)                     | h21                                           | 11.78 m                                                                                                              |
| Working height maximum (outdoor)                    | h21'                                          | 8.71 m                                                                                                               |
| Platform height maximum (indoor)                    | h7                                            | 9.78 m                                                                                                               |
| Platform height maximum (outdoor)                   | h7'                                           | 6.71 m                                                                                                               |
| Platform capacity                                   | Q                                             | 318 kg                                                                                                               |
| Max. capacity on the extension deck                 |                                               | 113 kg                                                                                                               |
| Number of people (indoor / outdoor)                 |                                               | 2 / 1                                                                                                                |
| Weight and dimensions                               |                                               |                                                                                                                      |
| Platform weight*                                    |                                               | 2367 kg                                                                                                              |
| Platform dimensions (length x width)                | lp / ep                                       | 2.26 m x 1.16 m                                                                                                      |
| Platform dimensions with extension (length x width) |                                               | 3.18 m x 1.16 m                                                                                                      |
| Overall length                                      | l1                                            | 2.44 m                                                                                                               |
| Overall width                                       | b1                                            | 1.16 m                                                                                                               |
| Overall height                                      | h17                                           | 2.43 m                                                                                                               |
| Overall height (stowed)                             | h18                                           | 1.82 m                                                                                                               |
| Internal turning radius / External turning radius   | Wa3                                           | 0 mm/2.29 m                                                                                                          |
| Ground clearance with pothole guards deployed       | m6                                            | 0.02 m                                                                                                               |
| Ground clearance at centre of wheelbase             | m2                                            | 0.12 m                                                                                                               |
| Wheelbase                                           | V                                             | 1.85 m                                                                                                               |
| Performances                                        | у                                             | 1.03 III                                                                                                             |
| Drive speed - stowed                                |                                               | 3 km/h                                                                                                               |
| Drive speed - raised                                |                                               | 0.80 km/h                                                                                                            |
| ·                                                   |                                               | 53 s / 34 s                                                                                                          |
| Raise speed (laden) / Lower speed (laden)           |                                               |                                                                                                                      |
| Gradeability                                        |                                               | 25 %                                                                                                                 |
| Permissible leveling (front / side)                 |                                               | 3 ° / 1.50 °                                                                                                         |
| Wheels                                              |                                               |                                                                                                                      |
| Tires type                                          |                                               | Non marking                                                                                                          |
| Standard tires                                      |                                               | 380 x 130 mm                                                                                                         |
| Drive wheels (front / rear)                         |                                               | 2 / 0                                                                                                                |
| Steering wheels (front / rear)                      |                                               | 2 / 0                                                                                                                |
| Braking wheels (front / rear)                       |                                               | 2 / 0                                                                                                                |
| Engine/Battery                                      |                                               |                                                                                                                      |
| Battery voltage                                     |                                               | 6 V                                                                                                                  |
| Battery capacity                                    |                                               | 210 Ah                                                                                                               |
| Battery energy                                      |                                               | 1 kWh                                                                                                                |
| Integrated charger / charger                        |                                               | 24 V / 20 A                                                                                                          |
| Miscellaneous                                       |                                               |                                                                                                                      |
| Ground Pressure                                     |                                               | 10.26 dan/cm2                                                                                                        |
| Hydraulic tank capacity                             |                                               | 16.10 l                                                                                                              |
| Noise to environment (LwA)                          |                                               | < 70 dB                                                                                                              |
| Vibration on hands/arms                             |                                               | < 2.50 m/s²                                                                                                          |
| Standards compliance                                |                                               |                                                                                                                      |
| This machine is in compliance with:                 |                                               | European directives: 2006/42/EC- Machinery<br>(revised EN280:2013) - 2004/108/EC (EMC) -<br>2006/95/EC (Low voltage) |