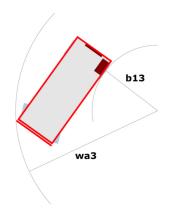

# 120 SE S3

|                                                     | 120 SE 53 Created on May 3, 2024 at 4:33:17 A |                                                                                                                      |
|-----------------------------------------------------|-----------------------------------------------|----------------------------------------------------------------------------------------------------------------------|
| Capacities                                          |                                               | Metric                                                                                                               |
| Working height maximum (indoor)                     | h21                                           | 11.78 m                                                                                                              |
| Working height maximum (outdoor)                    | h21'                                          | 8.71 m                                                                                                               |
| Platform height maximum (indoor)                    | h7                                            | 9.78 m                                                                                                               |
| Platform height maximum (outdoor)                   | h7'                                           | 6.71 m                                                                                                               |
| Platform capacity                                   | Q                                             | 318 kg                                                                                                               |
| Max. capacity on the extension deck                 |                                               | 113 kg                                                                                                               |
| Number of people (indoor / outdoor)                 |                                               | 2 / 1                                                                                                                |
| Weight and dimensions                               |                                               |                                                                                                                      |
| Platform weight*                                    |                                               | 2367 kg                                                                                                              |
| Platform dimensions (length x width)                | lp / ep                                       | 2.26 m x 1.16 m                                                                                                      |
| Platform dimensions with extension (length x width) |                                               | 3.18 m x 1.16 m                                                                                                      |
| Overall length                                      | l1                                            | 2.44 m                                                                                                               |
| Overall width                                       | b1                                            | 1.16 m                                                                                                               |
| Overall height                                      | h17                                           | 2.43 m                                                                                                               |
| Overall height (stowed)                             | h18                                           | 1.82 m                                                                                                               |
| Internal turning radius / External turning radius   | Wa3                                           | 0 mm/2.29 m                                                                                                          |
| Ground clearance with pothole guards deployed       | m6                                            | 0.02 m                                                                                                               |
| Ground clearance at centre of wheelbase             | m2                                            | 0.12 m                                                                                                               |
| Wheelbase                                           | V                                             | 1.85 m                                                                                                               |
| Performances                                        | у                                             | 1.03 III                                                                                                             |
| Drive speed - stowed                                |                                               | 3 km/h                                                                                                               |
| Drive speed - raised                                |                                               | 0.80 km/h                                                                                                            |
| ·                                                   |                                               | 53 s / 34 s                                                                                                          |
| Raise speed (laden) / Lower speed (laden)           |                                               |                                                                                                                      |
| Gradeability                                        |                                               | 25 %                                                                                                                 |
| Permissible leveling (front / side)                 |                                               | 3 ° / 1.50 °                                                                                                         |
| Wheels                                              |                                               |                                                                                                                      |
| Tires type                                          |                                               | Non marking                                                                                                          |
| Standard tires                                      |                                               | 380 x 130 mm                                                                                                         |
| Drive wheels (front / rear)                         |                                               | 2 / 0                                                                                                                |
| Steering wheels (front / rear)                      |                                               | 2 / 0                                                                                                                |
| Braking wheels (front / rear)                       |                                               | 2 / 0                                                                                                                |
| Engine/Battery                                      |                                               |                                                                                                                      |
| Battery voltage                                     |                                               | 6 V                                                                                                                  |
| Battery capacity                                    |                                               | 210 Ah                                                                                                               |
| Battery energy                                      |                                               | 1 kWh                                                                                                                |
| Integrated charger / charger                        |                                               | 24 V / 20 A                                                                                                          |
| Miscellaneous                                       |                                               |                                                                                                                      |
| Ground Pressure                                     |                                               | 10.26 dan/cm2                                                                                                        |
| Hydraulic tank capacity                             |                                               | 16.10 l                                                                                                              |
| Noise to environment (LwA)                          |                                               | < 70 dB                                                                                                              |
| Vibration on hands/arms                             |                                               | < 2.50 m/s²                                                                                                          |
| Standards compliance                                |                                               |                                                                                                                      |
| This machine is in compliance with:                 |                                               | European directives: 2006/42/EC- Machinery<br>(revised EN280:2013) - 2004/108/EC (EMC) -<br>2006/95/EC (Low voltage) |