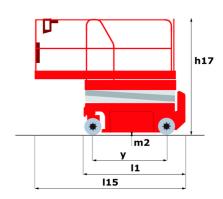

# 120 SE S3

|                                                     | 120 SE 53 Created on May 3, 2024 at 4:33:17 A |                                                                                                                      |
|-----------------------------------------------------|-----------------------------------------------|----------------------------------------------------------------------------------------------------------------------|
| Capacities                                          |                                               | Metric                                                                                                               |
| Working height maximum (indoor)                     | h21                                           | 11.78 m                                                                                                              |
| Working height maximum (outdoor)                    | h21'                                          | 8.71 m                                                                                                               |
| Platform height maximum (indoor)                    | h7                                            | 9.78 m                                                                                                               |
| Platform height maximum (outdoor)                   | h7'                                           | 6.71 m                                                                                                               |
| Platform capacity                                   | Q                                             | 318 kg                                                                                                               |
| Max. capacity on the extension deck                 |                                               | 113 kg                                                                                                               |
| Number of people (indoor / outdoor)                 |                                               | 2 / 1                                                                                                                |
| Weight and dimensions                               |                                               |                                                                                                                      |
| Platform weight*                                    |                                               | 2367 kg                                                                                                              |
| Platform dimensions (length x width)                | lp / ep                                       | 2.26 m x 1.16 m                                                                                                      |
| Platform dimensions with extension (length x width) |                                               | 3.18 m x 1.16 m                                                                                                      |
| Overall length                                      | l1                                            | 2.44 m                                                                                                               |
| Overall width                                       | b1                                            | 1.16 m                                                                                                               |
| Overall height                                      | h17                                           | 2.43 m                                                                                                               |
| Overall height (stowed)                             | h18                                           | 1.82 m                                                                                                               |
| Internal turning radius / External turning radius   | Wa3                                           | 0 mm/2.29 m                                                                                                          |
| Ground clearance with pothole guards deployed       | m6                                            | 0.02 m                                                                                                               |
| Ground clearance at centre of wheelbase             | m2                                            | 0.12 m                                                                                                               |
| Wheelbase                                           | V                                             | 1.85 m                                                                                                               |
| Performances                                        | у                                             | 1.03 III                                                                                                             |
| Drive speed - stowed                                |                                               | 3 km/h                                                                                                               |
| Drive speed - raised                                |                                               | 0.80 km/h                                                                                                            |
| ·                                                   |                                               | 53 s / 34 s                                                                                                          |
| Raise speed (laden) / Lower speed (laden)           |                                               |                                                                                                                      |
| Gradeability                                        |                                               | 25 %                                                                                                                 |
| Permissible leveling (front / side)                 |                                               | 3 ° / 1.50 °                                                                                                         |
| Wheels                                              |                                               |                                                                                                                      |
| Tires type                                          |                                               | Non marking                                                                                                          |
| Standard tires                                      |                                               | 380 x 130 mm                                                                                                         |
| Drive wheels (front / rear)                         |                                               | 2 / 0                                                                                                                |
| Steering wheels (front / rear)                      |                                               | 2 / 0                                                                                                                |
| Braking wheels (front / rear)                       |                                               | 2 / 0                                                                                                                |
| Engine/Battery                                      |                                               |                                                                                                                      |
| Battery voltage                                     |                                               | 6 V                                                                                                                  |
| Battery capacity                                    |                                               | 210 Ah                                                                                                               |
| Battery energy                                      |                                               | 1 kWh                                                                                                                |
| Integrated charger / charger                        |                                               | 24 V / 20 A                                                                                                          |
| Miscellaneous                                       |                                               |                                                                                                                      |
| Ground Pressure                                     |                                               | 10.26 dan/cm2                                                                                                        |
| Hydraulic tank capacity                             |                                               | 16.10 l                                                                                                              |
| Noise to environment (LwA)                          |                                               | < 70 dB                                                                                                              |
| Vibration on hands/arms                             |                                               | < 2.50 m/s²                                                                                                          |
| Standards compliance                                |                                               |                                                                                                                      |
| This machine is in compliance with:                 |                                               | European directives: 2006/42/EC- Machinery<br>(revised EN280:2013) - 2004/108/EC (EMC) -<br>2006/95/EC (Low voltage) |

### Load Chart metric

120 SE S3 - Dimensional drawing