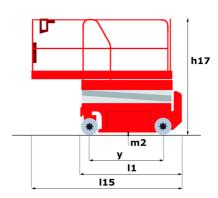

# 120 SE S3

|                                                     | 120 SE 53 Created on May 3, 2024 at 4:33:17 A |                                                                                                                      |
|-----------------------------------------------------|-----------------------------------------------|----------------------------------------------------------------------------------------------------------------------|
| Capacities                                          |                                               | Metric                                                                                                               |
| Working height maximum (indoor)                     | h21                                           | 11.78 m                                                                                                              |
| Working height maximum (outdoor)                    | h21'                                          | 8.71 m                                                                                                               |
| Platform height maximum (indoor)                    | h7                                            | 9.78 m                                                                                                               |
| Platform height maximum (outdoor)                   | h7'                                           | 6.71 m                                                                                                               |
| Platform capacity                                   | Q                                             | 318 kg                                                                                                               |
| Max. capacity on the extension deck                 |                                               | 113 kg                                                                                                               |
| Number of people (indoor / outdoor)                 |                                               | 2 / 1                                                                                                                |
| Weight and dimensions                               |                                               |                                                                                                                      |
| Platform weight*                                    |                                               | 2367 kg                                                                                                              |
| Platform dimensions (length x width)                | lp / ep                                       | 2.26 m x 1.16 m                                                                                                      |
| Platform dimensions with extension (length x width) |                                               | 3.18 m x 1.16 m                                                                                                      |
| Overall length                                      | l1                                            | 2.44 m                                                                                                               |
| Overall width                                       | b1                                            | 1.16 m                                                                                                               |
| Overall height                                      | h17                                           | 2.43 m                                                                                                               |
| Overall height (stowed)                             | h18                                           | 1.82 m                                                                                                               |
| Internal turning radius / External turning radius   | Wa3                                           | 0 mm/2.29 m                                                                                                          |
| Ground clearance with pothole guards deployed       | m6                                            | 0.02 m                                                                                                               |
| Ground clearance at centre of wheelbase             | m2                                            | 0.12 m                                                                                                               |
| Wheelbase                                           | V                                             | 1.85 m                                                                                                               |
| Performances                                        | у                                             | 1.03 III                                                                                                             |
| Drive speed - stowed                                |                                               | 3 km/h                                                                                                               |
| Drive speed - raised                                |                                               | 0.80 km/h                                                                                                            |
| ·                                                   |                                               | 53 s / 34 s                                                                                                          |
| Raise speed (laden) / Lower speed (laden)           |                                               |                                                                                                                      |
| Gradeability                                        |                                               | 25 %                                                                                                                 |
| Permissible leveling (front / side)                 |                                               | 3 ° / 1.50 °                                                                                                         |
| Wheels                                              |                                               |                                                                                                                      |
| Tires type                                          |                                               | Non marking                                                                                                          |
| Standard tires                                      |                                               | 380 x 130 mm                                                                                                         |
| Drive wheels (front / rear)                         |                                               | 2 / 0                                                                                                                |
| Steering wheels (front / rear)                      |                                               | 2 / 0                                                                                                                |
| Braking wheels (front / rear)                       |                                               | 2 / 0                                                                                                                |
| Engine/Battery                                      |                                               |                                                                                                                      |
| Battery voltage                                     |                                               | 6 V                                                                                                                  |
| Battery capacity                                    |                                               | 210 Ah                                                                                                               |
| Battery energy                                      |                                               | 1 kWh                                                                                                                |
| Integrated charger / charger                        |                                               | 24 V / 20 A                                                                                                          |
| Miscellaneous                                       |                                               |                                                                                                                      |
| Ground Pressure                                     |                                               | 10.26 dan/cm2                                                                                                        |
| Hydraulic tank capacity                             |                                               | 16.10 l                                                                                                              |
| Noise to environment (LwA)                          |                                               | < 70 dB                                                                                                              |
| Vibration on hands/arms                             |                                               | < 2.50 m/s²                                                                                                          |
| Standards compliance                                |                                               |                                                                                                                      |
| This machine is in compliance with:                 |                                               | European directives: 2006/42/EC- Machinery<br>(revised EN280:2013) - 2004/108/EC (EMC) -<br>2006/95/EC (Low voltage) |