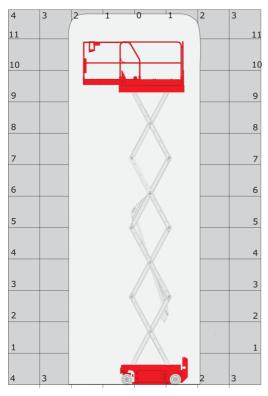

|
| Vibration on hands/arms                             |         | < 2.50 m/s²                                                                                                          |
| Standards compliance                                |         |                                                                                                                      |
| This machine is in compliance with:                 |         | European directives: 2006/42/EC- Machinery<br>(revised EN280:2013) - 2004/108/EC (EMC) -<br>2006/95/EC (Low voltage) |

120 SE S3 Created on 29 April 2024 at 3:11:25 PM UTC

\*Varies according to options and standards of the country to which the machine is delivered

#### 120 SE S3 - Load chart

### Load Chart metric



## 120 SE S3 - Dimensional drawing





# Equipment

| Standard                                                                    |
|-----------------------------------------------------------------------------|
| 2 flashing LED beacons                                                      |
| 2 swing out component trays (hydraulic/electric)                            |
| 220V predisposition in the platform                                         |
| Anti-slip platform surface                                                  |
| Audible alarm and illuminated indicator lamp (leveling, overload, lowering) |
| Battery charge indicator lamp                                               |
| CAN bus technology                                                          |
| Descent alarm