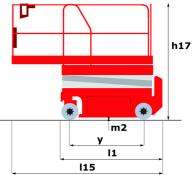

## 120 SE S3 - Dimensional drawing

# 120 SE S3

| Capacities                                          |         | Metric                                                                                                               |
|-----------------------------------------------------|---------|----------------------------------------------------------------------------------------------------------------------|
| Working height maximum (indoor)                     | h21     | 11.78 m                                                                                                              |
| Working height maximum (outdoor)                    | h21'    | 8.71 m                                                                                                               |
| Platform height maximum (indoor)                    | h7      | 9.78 m                                                                                                               |
| Platform height maximum (outdoor)                   | h7'     | 6.71 m                                                                                                               |
| Platform capacity                                   | Q       | 318 kg                                                                                                               |
| Max. capacity on the extension deck                 |         | 113 kg                                                                                                               |
| Number of people (indoor / outdoor)                 |         | 2/1                                                                                                                  |
| Weight and dimensions                               |         |                                                                                                                      |
| Platform weight*                                    |         | 2367 kg                                                                                                              |
| Platform dimensions (length x width)                | lp / ep | 2.26 m x 1.16 m                                                                                                      |
| Platform dimensions with extension (length x width) |         | 3.18 m x 1.16 m                                                                                                      |
| Overall length                                      | 11      | 2.44 m                                                                                                               |
| Overall width                                       | b1      | 1.16 m                                                                                                               |
| Overall height                                      | h17     | 2.43 m                                                                                                               |
| Overall height (stowed)                             | h18     | 1.82 m                                                                                                               |
| Internal turning radius / External turning radius   | Wa3     | 0 mm/2.29 m                                                                                                          |
| Ground clearance with pothole guards deployed       | m6      | 0.02 m                                                                                                               |
| Ground clearance at centre of wheelbase             | m2      | 0.12 m                                                                                                               |
| Wheelbase                                           | v       | 1.85 m                                                                                                               |
| Performances                                        | ,       |                                                                                                                      |
| Drive speed - stowed                                |         | 3 km/h                                                                                                               |
| Drive speed - raised                                |         | 0.80 km/h                                                                                                            |
| Raise speed (laden) / Lower speed (laden)           |         | 53 s / 34 s                                                                                                          |
| Gradeability                                        |         | 25 %                                                                                                                 |
| Permissible leveling (front / side)                 |         | 3 ° / 1.50 °                                                                                                         |
| Wheels                                              |         |                                                                                                                      |
| Tires type                                          |         | Non marking                                                                                                          |
| Standard tires                                      |         | 380 x 130 mm                                                                                                         |
| Drive wheels (front / rear)                         |         | 2 / 0                                                                                                                |
| Steering wheels (front / rear)                      |         | 2 / 0                                                                                                                |
| Braking wheels (front / rear)                       |         | 2 / 0                                                                                                                |
| Engine/Battery                                      |         |                                                                                                                      |
| Battery voltage                                     |         | 6 V                                                                                                                  |
| Battery capacity                                    |         | 210 Ah                                                                                                               |
| Battery energy                                      |         | 1 kWh                                                                                                                |
| Integrated charger / charger                        |         | 24 V / 20 A                                                                                                          |
| Miscellaneous                                       |         |                                                                                                                      |
| Ground Pressure                                     |         | 10.26 dan/cm2                                                                                                        |
| Hydraulic tank capacity                             |         | 16.10                                                                                                                |
| Noise to environment (LwA)                          |         | < 70 dB                                                                                                              |
| Vibration on hands/arms                             |         | < 2.50 m/s²                                                                                                          |
| Standards compliance                                |         |                                                                                                                      |
| This machine is in compliance with:                 |         | European directives: 2006/42/EC- Machinery<br>(revised EN280:2013) - 2004/108/EC (EMC) -<br>2006/95/EC (Low voltage) |