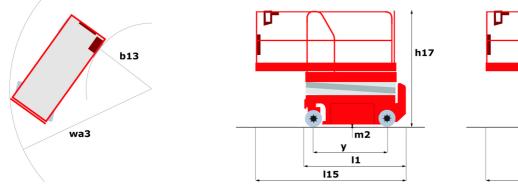

## 120 SE S3 - Dimensional drawing

# 120 SE S3

| Capacities                                          |         | Metric                                                                                                               |
|-----------------------------------------------------|---------|----------------------------------------------------------------------------------------------------------------------|
| Working height maximum (indoor)                     | h21     | 11.78 m                                                                                                              |
| Working height maximum (outdoor)                    | h21'    | 8.71 m                                                                                                               |
| Platform height maximum (indoor)                    | h7      | 9.78 m                                                                                                               |
| Platform height maximum (outdoor)                   | h7'     | 6.71 m                                                                                                               |
| Platform capacity                                   | Q       | 318 kg                                                                                                               |
| Max. capacity on the extension deck                 |         | 113 kg                                                                                                               |
| Number of people (indoor / outdoor)                 |         | 2/1                                                                                                                  |
| Weight and dimensions                               |         |                                                                                                                      |
| Platform weight*                                    |         | 2367 kg                                                                                                              |
| Platform dimensions (length x width)                | lp / ep | 2.26 m x 1.16 m                                                                                                      |
| Platform dimensions with extension (length x width) |         | 3.18 m x 1.16 m                                                                                                      |
| Overall length                                      | 11      | 2.44 m                                                                                                               |
| Overall width                                       | b1      | 1.16 m                                                                                                               |
| Overall height                                      | h17     | 2.43 m                                                                                                               |
| Overall height (stowed)                             | h18     | 1.82 m                                                                                                               |
| Internal turning radius / External turning radius   | Wa3     | 0 mm/2.29 m                                                                                                          |
| Ground clearance with pothole guards deployed       | m6      | 0.02 m                                                                                                               |
| Ground clearance at centre of wheelbase             | m2      | 0.12 m                                                                                                               |
| Wheelbase                                           | v       | 1.85 m                                                                                                               |
| Performances                                        | ,       |                                                                                                                      |
| Drive speed - stowed                                |         | 3 km/h                                                                                                               |
| Drive speed - raised                                |         | 0.80 km/h                                                                                                            |
| Raise speed (laden) / Lower speed (laden)           |         | 53 s / 34 s                                                                                                          |
| Gradeability                                        |         | 25 %                                                                                                                 |
| Permissible leveling (front / side)                 |         | 3 ° / 1.50 °                                                                                                         |
| Wheels                                              |         |                                                                                                                      |
| Tires type                                          |         | Non marking                                                                                                          |
| Standard tires                                      |         | 380 x 130 mm                                                                                                         |
| Drive wheels (front / rear)                         |         | 2 / 0                                                                                                                |
| Steering wheels (front / rear)                      |         | 2 / 0                                                                                                                |
| Braking wheels (front / rear)                       |         | 2 / 0                                                                                                                |
| Engine/Battery                                      |         |                                                                                                                      |
| Battery voltage                                     |         | 6 V                                                                                                                  |
| Battery capacity                                    |         | 210 Ah                                                                                                               |
| Battery energy                                      |         | 1 kWh                                                                                                                |
| Integrated charger / charger                        |         | 24 V / 20 A                                                                                                          |
| Miscellaneous                                       |         |                                                                                                                      |
| Ground Pressure                                     |         | 10.26 dan/cm2                                                                                                        |
| Hydraulic tank capacity                             |         | 16.10                                                                                                                |
| Noise to environment (LwA)                          |         | < 70 dB                                                                                                              |
| Vibration on hands/arms                             |         | < 2.50 m/s²                                                                                                          |
| Standards compliance                                |         |                                                                                                                      |
| This machine is in compliance with:                 |         | European directives: 2006/42/EC- Machinery<br>(revised EN280:2013) - 2004/108/EC (EMC) -<br>2006/95/EC (Low voltage) |