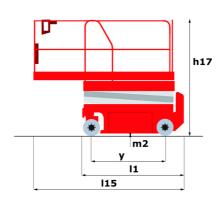

# 120 SE S3

| 120 SE S3 Created or                                |         | <b>53</b> Created on 3 May 2024 at 01:43:29 UT                                                                       |
|-----------------------------------------------------|---------|----------------------------------------------------------------------------------------------------------------------|
| Capacities                                          |         | Metric                                                                                                               |
| Working height maximum (indoor)                     | h21     | 11.78 m                                                                                                              |
| Working height maximum (outdoor)                    | h21'    | 8.71 m                                                                                                               |
| Platform height maximum (indoor)                    | h7      | 9.78 m                                                                                                               |
| Platform height maximum (outdoor)                   | h7'     | 6.71 m                                                                                                               |
| Platform capacity                                   | Q       | 318 kg                                                                                                               |
| Max. capacity on the extension deck                 |         | 113 kg                                                                                                               |
| Number of people (indoor / outdoor)                 |         | 2/1                                                                                                                  |
| Weight and dimensions                               |         |                                                                                                                      |
| Platform weight*                                    |         | 2367 kg                                                                                                              |
| Platform dimensions (length x width)                | lp / ep | 2.26 m x 1.16 m                                                                                                      |
| Platform dimensions with extension (length x width) | F       | 3.18 m x 1.16 m                                                                                                      |
| Overall length                                      | l1      | 2.44 m                                                                                                               |
| Overall width                                       | b1      | 1.16 m                                                                                                               |
| Overall height                                      | h17     | 2.43 m                                                                                                               |
| Overall height (stowed)                             | h18     | 1.82 m                                                                                                               |
| Internal turning radius / External turning radius   | Wa3     | 0 mm/2.29 m                                                                                                          |
| Ground clearance with pothole guards deployed       | m6      | 0.02 m                                                                                                               |
| Ground clearance at centre of wheelbase             | m2      | 0.12 m                                                                                                               |
| Wheelbase                                           | V       | 1.85 m                                                                                                               |
| Performances                                        | ,       | 1.03 III                                                                                                             |
| Drive speed - stowed                                |         | 3 km/h                                                                                                               |
| Drive speed - raised                                |         | 0.80 km/h                                                                                                            |
| Raise speed (laden) / Lower speed (laden)           |         | 53 s / 34 s                                                                                                          |
| Gradeability                                        |         | 25 %                                                                                                                 |
| Permissible leveling (front / side)                 |         | 3 ° / 1.50 °                                                                                                         |
| Wheels                                              |         | 3 / 1.30                                                                                                             |
| Tires type                                          |         | Non marking                                                                                                          |
| Standard tires                                      |         | 380 x 130 mm                                                                                                         |
|                                                     |         | 2 / 0                                                                                                                |
| Drive wheels (front / rear)                         |         | 2/0                                                                                                                  |
| Steering wheels (front / rear)                      |         | 2/0                                                                                                                  |
| Braking wheels (front / rear)                       |         | 270                                                                                                                  |
| Engine/Battery                                      |         | 6 V                                                                                                                  |
| Battery voltage                                     |         |                                                                                                                      |
| Battery capacity                                    |         | 210 Ah                                                                                                               |
| Battery energy                                      |         | 1 kWh                                                                                                                |
| Integrated charger / charger                        |         | 24 V / 20 A                                                                                                          |
| Miscellaneous                                       |         |                                                                                                                      |
| Ground Pressure                                     |         | 10.26 dan/cm2                                                                                                        |
| Hydraulic tank capacity                             |         | 16.10                                                                                                                |
| Noise to environment (LwA)                          |         | < 70 dB                                                                                                              |
| Vibration on hands/arms                             |         | < 2.50 m/s²                                                                                                          |
| Standards compliance                                |         |                                                                                                                      |
| This machine is in compliance with:                 |         | European directives: 2006/42/EC- Machinery<br>(revised EN280:2013) - 2004/108/EC (EMC) -<br>2006/95/EC (Low voltage) |