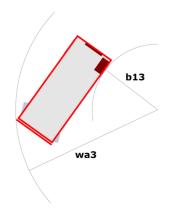

# 120 SE S3

| 120 SE S3 Created or                                |         | <b>53</b> Created on 3 May 2024 at 01:43:29 UT                                                                       |
|-----------------------------------------------------|---------|----------------------------------------------------------------------------------------------------------------------|
| Capacities                                          |         | Metric                                                                                                               |
| Working height maximum (indoor)                     | h21     | 11.78 m                                                                                                              |
| Working height maximum (outdoor)                    | h21'    | 8.71 m                                                                                                               |
| Platform height maximum (indoor)                    | h7      | 9.78 m                                                                                                               |
| Platform height maximum (outdoor)                   | h7'     | 6.71 m                                                                                                               |
| Platform capacity                                   | Q       | 318 kg                                                                                                               |
| Max. capacity on the extension deck                 |         | 113 kg                                                                                                               |
| Number of people (indoor / outdoor)                 |         | 2/1                                                                                                                  |
| Weight and dimensions                               |         |                                                                                                                      |
| Platform weight*                                    |         | 2367 kg                                                                                                              |
| Platform dimensions (length x width)                | lp / ep | 2.26 m x 1.16 m                                                                                                      |
| Platform dimensions with extension (length x width) | F       | 3.18 m x 1.16 m                                                                                                      |
| Overall length                                      | l1      | 2.44 m                                                                                                               |
| Overall width                                       | b1      | 1.16 m                                                                                                               |
| Overall height                                      | h17     | 2.43 m                                                                                                               |
| Overall height (stowed)                             | h18     | 1.82 m                                                                                                               |
| Internal turning radius / External turning radius   | Wa3     | 0 mm/2.29 m                                                                                                          |
| Ground clearance with pothole guards deployed       | m6      | 0.02 m                                                                                                               |
| Ground clearance at centre of wheelbase             | m2      | 0.12 m                                                                                                               |
| Wheelbase                                           | V       | 1.85 m                                                                                                               |
| Performances                                        | ,       | 1.03 III                                                                                                             |
| Drive speed - stowed                                |         | 3 km/h                                                                                                               |
| Drive speed - raised                                |         | 0.80 km/h                                                                                                            |
| Raise speed (laden) / Lower speed (laden)           |         | 53 s / 34 s                                                                                                          |
| Gradeability                                        |         | 25 %                                                                                                                 |
| Permissible leveling (front / side)                 |         | 3 ° / 1.50 °                                                                                                         |
| Wheels                                              |         | 3 / 1.30                                                                                                             |
| Tires type                                          |         | Non marking                                                                                                          |
| Standard tires                                      |         | 380 x 130 mm                                                                                                         |
|                                                     |         | 2 / 0                                                                                                                |
| Drive wheels (front / rear)                         |         | 2/0                                                                                                                  |
| Steering wheels (front / rear)                      |         | 2/0                                                                                                                  |
| Braking wheels (front / rear)                       |         | 270                                                                                                                  |
| Engine/Battery                                      |         | 6 V                                                                                                                  |
| Battery voltage                                     |         |                                                                                                                      |
| Battery capacity                                    |         | 210 Ah                                                                                                               |
| Battery energy                                      |         | 1 kWh                                                                                                                |
| Integrated charger / charger                        |         | 24 V / 20 A                                                                                                          |
| Miscellaneous                                       |         |                                                                                                                      |
| Ground Pressure                                     |         | 10.26 dan/cm2                                                                                                        |
| Hydraulic tank capacity                             |         | 16.10                                                                                                                |
| Noise to environment (LwA)                          |         | < 70 dB                                                                                                              |
| Vibration on hands/arms                             |         | < 2.50 m/s²                                                                                                          |
| Standards compliance                                |         |                                                                                                                      |
| This machine is in compliance with:                 |         | European directives: 2006/42/EC- Machinery<br>(revised EN280:2013) - 2004/108/EC (EMC) -<br>2006/95/EC (Low voltage) |