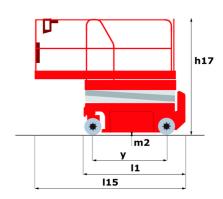

# 120 SE S3

| 120 SE S3 Created or                                |         | <b>53</b> Created on 3 May 2024 at 01:43:29 UT                                                                       |
|-----------------------------------------------------|---------|----------------------------------------------------------------------------------------------------------------------|
| Capacities                                          |         | Metric                                                                                                               |
| Working height maximum (indoor)                     | h21     | 11.78 m                                                                                                              |
| Working height maximum (outdoor)                    | h21'    | 8.71 m                                                                                                               |
| Platform height maximum (indoor)                    | h7      | 9.78 m                                                                                                               |
| Platform height maximum (outdoor)                   | h7'     | 6.71 m                                                                                                               |
| Platform capacity                                   | Q       | 318 kg                                                                                                               |
| Max. capacity on the extension deck                 |         | 113 kg                                                                                                               |
| Number of people (indoor / outdoor)                 |         | 2/1                                                                                                                  |
| Weight and dimensions                               |         |                                                                                                                      |
| Platform weight*                                    |         | 2367 kg                                                                                                              |
| Platform dimensions (length x width)                | lp / ep | 2.26 m x 1.16 m                                                                                                      |
| Platform dimensions with extension (length x width) | F       | 3.18 m x 1.16 m                                                                                                      |
| Overall length                                      | l1      | 2.44 m                                                                                                               |
| Overall width                                       | b1      | 1.16 m                                                                                                               |
| Overall height                                      | h17     | 2.43 m                                                                                                               |
| Overall height (stowed)                             | h18     | 1.82 m                                                                                                               |
| Internal turning radius / External turning radius   | Wa3     | 0 mm/2.29 m                                                                                                          |
| Ground clearance with pothole guards deployed       | m6      | 0.02 m                                                                                                               |
| Ground clearance at centre of wheelbase             | m2      | 0.12 m                                                                                                               |
| Wheelbase                                           | V       | 1.85 m                                                                                                               |
| Performances                                        | ,       | 1.03 III                                                                                                             |
| Drive speed - stowed                                |         | 3 km/h                                                                                                               |
| Drive speed - raised                                |         | 0.80 km/h                                                                                                            |
| Raise speed (laden) / Lower speed (laden)           |         | 53 s / 34 s                                                                                                          |
| Gradeability                                        |         | 25 %                                                                                                                 |
| Permissible leveling (front / side)                 |         | 3 ° / 1.50 °                                                                                                         |
| Wheels                                              |         | 3 / 1.30                                                                                                             |
| Tires type                                          |         | Non marking                                                                                                          |
| Standard tires                                      |         | 380 x 130 mm                                                                                                         |
|                                                     |         | 2 / 0                                                                                                                |
| Drive wheels (front / rear)                         |         | 2/0                                                                                                                  |
| Steering wheels (front / rear)                      |         | 2/0                                                                                                                  |
| Braking wheels (front / rear)                       |         | 270                                                                                                                  |
| Engine/Battery                                      |         | 6 V                                                                                                                  |
| Battery voltage                                     |         |                                                                                                                      |
| Battery capacity                                    |         | 210 Ah                                                                                                               |
| Battery energy                                      |         | 1 kWh                                                                                                                |
| Integrated charger / charger                        |         | 24 V / 20 A                                                                                                          |
| Miscellaneous                                       |         |                                                                                                                      |
| Ground Pressure                                     |         | 10.26 dan/cm2                                                                                                        |
| Hydraulic tank capacity                             |         | 16.10                                                                                                                |
| Noise to environment (LwA)                          |         | < 70 dB                                                                                                              |
| Vibration on hands/arms                             |         | < 2.50 m/s²                                                                                                          |
| Standards compliance                                |         |                                                                                                                      |
| This machine is in compliance with:                 |         | European directives: 2006/42/EC- Machinery<br>(revised EN280:2013) - 2004/108/EC (EMC) -<br>2006/95/EC (Low voltage) |

### Load Chart metric

120 SE S3 - Dimensional drawing