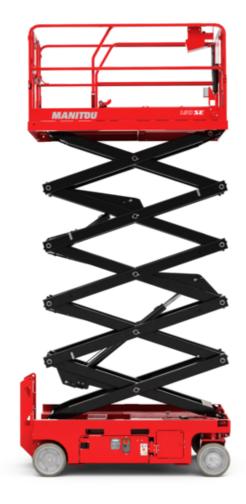

# 120 SE S3

|                                                          | <b>120 SE S3</b> Creat | 120 SE S3 Created on May 20, 2024 at 3:58:14 PM UT                                                                   |  |
|----------------------------------------------------------|------------------------|----------------------------------------------------------------------------------------------------------------------|--|
| Capacities                                               |                        | Metric                                                                                                               |  |
| Working height maximum (indoor)                          | h21                    | 11.78 m                                                                                                              |  |
| Working height maximum (outdoor)                         | h21'                   | 8.71 m                                                                                                               |  |
| Platform height maximum (indoor)                         | h7                     | 9.78 m                                                                                                               |  |
| Platform height maximum (outdoor)                        | h7'                    | 6.71 m                                                                                                               |  |
| Platform capacity                                        | Q                      | 318 kg                                                                                                               |  |
| Max. capacity on the extension deck                      |                        | 113 kg                                                                                                               |  |
| Number of people (indoor / outdoor)                      |                        | 2/1                                                                                                                  |  |
| Weight and dimensions                                    |                        |                                                                                                                      |  |
| Platform weight*                                         |                        | 2367 kg                                                                                                              |  |
| Platform dimensions (length x width)                     | lp / ep                | 2.26 m x 1.16 m                                                                                                      |  |
| Platform dimensions with extension (length x width)      |                        | 3.18 m x 1.16 m                                                                                                      |  |
| Overall length                                           | l1                     | 2.44 m                                                                                                               |  |
| Overall width                                            | b1                     | 1.16 m                                                                                                               |  |
| Overall height                                           | h17                    | 2.43 m                                                                                                               |  |
| Overall height (stowed)                                  | h18                    | 1.82 m                                                                                                               |  |
| Internal turning radius / External turning radius        | Wa3                    | 0 mm/2.29 m                                                                                                          |  |
| Ground clearance with pothole guards deployed            | m6                     | 0.02 m                                                                                                               |  |
| Ground clearance at centre of wheelbase                  | m2                     | 0.12 m                                                                                                               |  |
| Wheelbase                                                | V                      | 1.85 m                                                                                                               |  |
| Performances                                             |                        | 1.03 III                                                                                                             |  |
| Drive speed - stowed                                     |                        | 3 km/h                                                                                                               |  |
| Drive speed - raised                                     |                        | 0.80 km/h                                                                                                            |  |
| Raise speed (laden) / Lower speed (laden)                |                        | 53 s / 34 s                                                                                                          |  |
| Gradeability                                             |                        | 25 %                                                                                                                 |  |
| Permissible leveling (front / side)                      |                        | 3 ° / 1.50 °                                                                                                         |  |
| Wheels                                                   |                        | 3 / 1.30                                                                                                             |  |
| Tires type                                               |                        | Non marking                                                                                                          |  |
| Standard tires                                           |                        | 380 x 130 mm                                                                                                         |  |
|                                                          |                        | 2 / 0                                                                                                                |  |
| Drive wheels (front / rear)                              |                        | 2 / 0                                                                                                                |  |
| Steering wheels (front / rear)                           |                        | 2 / 0                                                                                                                |  |
| Braking wheels (front / rear)                            |                        | 270                                                                                                                  |  |
| Engine/Battery                                           |                        | 6 V                                                                                                                  |  |
| Battery voltage                                          |                        |                                                                                                                      |  |
| Battery capacity                                         |                        | 210 Ah                                                                                                               |  |
| Battery energy                                           |                        | 1 kWh                                                                                                                |  |
| Integrated charger / charger                             |                        | 24 V / 20 A                                                                                                          |  |
| Miscellaneous                                            |                        | 10.05 1 / 0                                                                                                          |  |
| Ground Pressure                                          |                        | 10.26 dan/cm2                                                                                                        |  |
| Hydraulic oil tank capacity                              |                        | 16.10                                                                                                                |  |
| Noise to environment (LwA)                               |                        | < 70 dB                                                                                                              |  |
| Vibration on hands/arms                                  |                        | < 2.50 m/s <sup>2</sup>                                                                                              |  |
| Standards compliance This machine is in compliance with: |                        | European directives: 2006/42/EC- Machinery<br>(revised EN280:2013) - 2004/108/EC (EMC) -<br>2006/95/EC (Low voltage) |  |