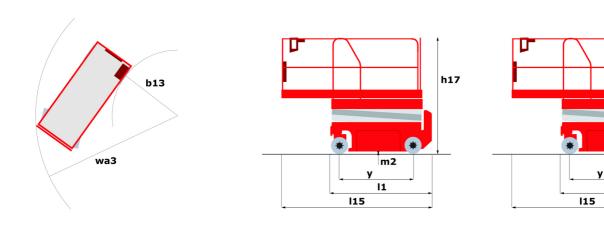

# 120 SE S3

|                                                          | <b>120 SE S3</b> Creat | 120 SE S3 Created on May 20, 2024 at 3:58:14 PM UT                                                                   |  |
|----------------------------------------------------------|------------------------|----------------------------------------------------------------------------------------------------------------------|--|
| Capacities                                               |                        | Metric                                                                                                               |  |
| Working height maximum (indoor)                          | h21                    | 11.78 m                                                                                                              |  |
| Working height maximum (outdoor)                         | h21'                   | 8.71 m                                                                                                               |  |
| Platform height maximum (indoor)                         | h7                     | 9.78 m                                                                                                               |  |
| Platform height maximum (outdoor)                        | h7'                    | 6.71 m                                                                                                               |  |
| Platform capacity                                        | Q                      | 318 kg                                                                                                               |  |
| Max. capacity on the extension deck                      |                        | 113 kg                                                                                                               |  |
| Number of people (indoor / outdoor)                      |                        | 2/1                                                                                                                  |  |
| Weight and dimensions                                    |                        |                                                                                                                      |  |
| Platform weight*                                         |                        | 2367 kg                                                                                                              |  |
| Platform dimensions (length x width)                     | lp / ep                | 2.26 m x 1.16 m                                                                                                      |  |
| Platform dimensions with extension (length x width)      |                        | 3.18 m x 1.16 m                                                                                                      |  |
| Overall length                                           | l1                     | 2.44 m                                                                                                               |  |
| Overall width                                            | b1                     | 1.16 m                                                                                                               |  |
| Overall height                                           | h17                    | 2.43 m                                                                                                               |  |
| Overall height (stowed)                                  | h18                    | 1.82 m                                                                                                               |  |
| Internal turning radius / External turning radius        | Wa3                    | 0 mm/2.29 m                                                                                                          |  |
| Ground clearance with pothole guards deployed            | m6                     | 0.02 m                                                                                                               |  |
| Ground clearance at centre of wheelbase                  | m2                     | 0.12 m                                                                                                               |  |
| Wheelbase                                                | V                      | 1.85 m                                                                                                               |  |
| Performances                                             |                        | 1.03 III                                                                                                             |  |
| Drive speed - stowed                                     |                        | 3 km/h                                                                                                               |  |
| Drive speed - raised                                     |                        | 0.80 km/h                                                                                                            |  |
| Raise speed (laden) / Lower speed (laden)                |                        | 53 s / 34 s                                                                                                          |  |
| Gradeability                                             |                        | 25 %                                                                                                                 |  |
| Permissible leveling (front / side)                      |                        | 3 ° / 1.50 °                                                                                                         |  |
| Wheels                                                   |                        | 3 / 1.30                                                                                                             |  |
| Tires type                                               |                        | Non marking                                                                                                          |  |
| Standard tires                                           |                        | 380 x 130 mm                                                                                                         |  |
|                                                          |                        | 2 / 0                                                                                                                |  |
| Drive wheels (front / rear)                              |                        | 2 / 0                                                                                                                |  |
| Steering wheels (front / rear)                           |                        | 2 / 0                                                                                                                |  |
| Braking wheels (front / rear)                            |                        | 270                                                                                                                  |  |
| Engine/Battery                                           |                        | 6 V                                                                                                                  |  |
| Battery voltage                                          |                        |                                                                                                                      |  |
| Battery capacity                                         |                        | 210 Ah                                                                                                               |  |
| Battery energy                                           |                        | 1 kWh                                                                                                                |  |
| Integrated charger / charger                             |                        | 24 V / 20 A                                                                                                          |  |
| Miscellaneous                                            |                        | 10.05 1 / 0                                                                                                          |  |
| Ground Pressure                                          |                        | 10.26 dan/cm2                                                                                                        |  |
| Hydraulic oil tank capacity                              |                        | 16.10                                                                                                                |  |
| Noise to environment (LwA)                               |                        | < 70 dB                                                                                                              |  |
| Vibration on hands/arms                                  |                        | < 2.50 m/s <sup>2</sup>                                                                                              |  |
| Standards compliance This machine is in compliance with: |                        | European directives: 2006/42/EC- Machinery<br>(revised EN280:2013) - 2004/108/EC (EMC) -<br>2006/95/EC (Low voltage) |  |

### Load Chart metric

120 SE S3 - Dimensional drawing