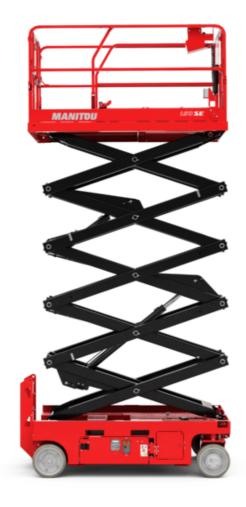

# 120 SE S3

|                                                     | 120 SE 53 | Created on April 29, 2024 at 3:24:01 AM UTC                                                                          |
|-----------------------------------------------------|-----------|----------------------------------------------------------------------------------------------------------------------|
| Capacities                                          |           | Metric                                                                                                               |
| Working height maximum (indoor)                     | h21       | 11.78 m                                                                                                              |
| Working height maximum (outdoor)                    | h21'      | 8.71 m                                                                                                               |
| Platform height maximum (indoor)                    | h7        | 9.78 m                                                                                                               |
| Platform height maximum (outdoor)                   | h7'       | 6.71 m                                                                                                               |
| Platform capacity                                   | Q         | 318 kg                                                                                                               |
| Max. capacity on the extension deck                 |           | 113 kg                                                                                                               |
| Number of people (indoor / outdoor)                 |           | 2/1                                                                                                                  |
| Weight and dimensions                               |           |                                                                                                                      |
| Platform weight*                                    |           | 2367 kg                                                                                                              |
| Platform dimensions (length x width)                | lp / ep   | 2.26 m x 1.16 m                                                                                                      |
| Platform dimensions with extension (length x width) |           | 3.18 m x 1.16 m                                                                                                      |
| Overall length                                      | I1        | 2.44 m                                                                                                               |
| Overall width                                       | b1        | 1.16 m                                                                                                               |
| Overall height                                      | h17       | 2.43 m                                                                                                               |
| Overall height (stowed)                             | h18       | 1.82 m                                                                                                               |
| Internal turning radius / External turning radius   | Wa3       | 0 mm/2.29 m                                                                                                          |
| Ground clearance with pothole guards deployed       | m6        | 0.02 m                                                                                                               |
| Ground clearance at centre of wheelbase             | m2        | 0.12 m                                                                                                               |
| Wheelbase                                           | v         | 1.85 m                                                                                                               |
| Performances                                        | ,         | 1.03 III                                                                                                             |
| Drive speed - stowed                                |           | 3 km/h                                                                                                               |
| Drive speed - raised                                |           | 0.80 km/h                                                                                                            |
| Raise speed (laden) / Lower speed (laden)           |           | 53 s / 34 s                                                                                                          |
| Gradeability                                        |           | 25 %                                                                                                                 |
| Permissible leveling (front / side)                 |           | 3 ° / 1.50 °                                                                                                         |
| Wheels                                              |           | 3 / 1.30                                                                                                             |
|                                                     |           | Non marking                                                                                                          |
| Tires type Standard tires                           |           | 380 x 130 mm                                                                                                         |
|                                                     |           | 2 / 0                                                                                                                |
| Drive wheels (front / rear)                         |           |                                                                                                                      |
| Steering wheels (front / rear)                      |           | 2 / 0                                                                                                                |
| Braking wheels (front / rear)                       |           | 2 / 0                                                                                                                |
| Engine/Battery                                      |           | 6.W                                                                                                                  |
| Battery voltage                                     |           | 6 V                                                                                                                  |
| Battery capacity                                    |           | 210 Ah                                                                                                               |
| Battery energy                                      |           | 1 kWh                                                                                                                |
| Integrated charger / charger                        |           | 24 V / 20 A                                                                                                          |
| Miscellaneous                                       |           |                                                                                                                      |
| Ground Pressure                                     |           | 10.26 dan/cm2                                                                                                        |
| Hydraulic tank capacity                             |           | 16.10                                                                                                                |
| Noise to environment (LwA)                          |           | < 70 dB                                                                                                              |
| Vibration on hands/arms                             |           | < 2.50 m/s²                                                                                                          |
| Standards compliance                                |           |                                                                                                                      |
| This machine is in compliance with:                 |           | European directives: 2006/42/EC- Machinery<br>(revised EN280:2013) - 2004/108/EC (EMC) -<br>2006/95/EC (Low voltage) |