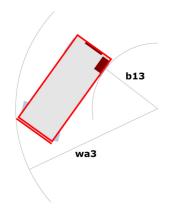

# 120 SE S3

|                                                     | 120 SE 53 | Created on April 29, 2024 at 3:24:01 AM UTC                                                                          |
|-----------------------------------------------------|-----------|----------------------------------------------------------------------------------------------------------------------|
| Capacities                                          |           | Metric                                                                                                               |
| Working height maximum (indoor)                     | h21       | 11.78 m                                                                                                              |
| Working height maximum (outdoor)                    | h21'      | 8.71 m                                                                                                               |
| Platform height maximum (indoor)                    | h7        | 9.78 m                                                                                                               |
| Platform height maximum (outdoor)                   | h7'       | 6.71 m                                                                                                               |
| Platform capacity                                   | Q         | 318 kg                                                                                                               |
| Max. capacity on the extension deck                 |           | 113 kg                                                                                                               |
| Number of people (indoor / outdoor)                 |           | 2/1                                                                                                                  |
| Weight and dimensions                               |           |                                                                                                                      |
| Platform weight*                                    |           | 2367 kg                                                                                                              |
| Platform dimensions (length x width)                | lp / ep   | 2.26 m x 1.16 m                                                                                                      |
| Platform dimensions with extension (length x width) |           | 3.18 m x 1.16 m                                                                                                      |
| Overall length                                      | I1        | 2.44 m                                                                                                               |
| Overall width                                       | b1        | 1.16 m                                                                                                               |
| Overall height                                      | h17       | 2.43 m                                                                                                               |
| Overall height (stowed)                             | h18       | 1.82 m                                                                                                               |
| Internal turning radius / External turning radius   | Wa3       | 0 mm/2.29 m                                                                                                          |
| Ground clearance with pothole guards deployed       | m6        | 0.02 m                                                                                                               |
| Ground clearance at centre of wheelbase             | m2        | 0.12 m                                                                                                               |
| Wheelbase                                           | v         | 1.85 m                                                                                                               |
| Performances                                        | ,         | 1.03 III                                                                                                             |
| Drive speed - stowed                                |           | 3 km/h                                                                                                               |
| Drive speed - raised                                |           | 0.80 km/h                                                                                                            |
| Raise speed (laden) / Lower speed (laden)           |           | 53 s / 34 s                                                                                                          |
| Gradeability                                        |           | 25 %                                                                                                                 |
| Permissible leveling (front / side)                 |           | 3 ° / 1.50 °                                                                                                         |
| Wheels                                              |           | 3 / 1.30                                                                                                             |
|                                                     |           | Non marking                                                                                                          |
| Tires type Standard tires                           |           | 380 x 130 mm                                                                                                         |
|                                                     |           | 2 / 0                                                                                                                |
| Drive wheels (front / rear)                         |           |                                                                                                                      |
| Steering wheels (front / rear)                      |           | 2 / 0                                                                                                                |
| Braking wheels (front / rear)                       |           | 2 / 0                                                                                                                |
| Engine/Battery                                      |           | 6.W                                                                                                                  |
| Battery voltage                                     |           | 6 V                                                                                                                  |
| Battery capacity                                    |           | 210 Ah                                                                                                               |
| Battery energy                                      |           | 1 kWh                                                                                                                |
| Integrated charger / charger                        |           | 24 V / 20 A                                                                                                          |
| Miscellaneous                                       |           |                                                                                                                      |
| Ground Pressure                                     |           | 10.26 dan/cm2                                                                                                        |
| Hydraulic tank capacity                             |           | 16.10                                                                                                                |
| Noise to environment (LwA)                          |           | < 70 dB                                                                                                              |
| Vibration on hands/arms                             |           | < 2.50 m/s²                                                                                                          |
| Standards compliance                                |           |                                                                                                                      |
| This machine is in compliance with:                 |           | European directives: 2006/42/EC- Machinery<br>(revised EN280:2013) - 2004/108/EC (EMC) -<br>2006/95/EC (Low voltage) |