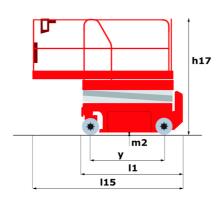

# 120 SE S3

|                                                     | 120 SE 53 | Created on April 29, 2024 at 3:24:01 AM UTC                                                                          |
|-----------------------------------------------------|-----------|----------------------------------------------------------------------------------------------------------------------|
| Capacities                                          |           | Metric                                                                                                               |
| Working height maximum (indoor)                     | h21       | 11.78 m                                                                                                              |
| Working height maximum (outdoor)                    | h21'      | 8.71 m                                                                                                               |
| Platform height maximum (indoor)                    | h7        | 9.78 m                                                                                                               |
| Platform height maximum (outdoor)                   | h7'       | 6.71 m                                                                                                               |
| Platform capacity                                   | Q         | 318 kg                                                                                                               |
| Max. capacity on the extension deck                 |           | 113 kg                                                                                                               |
| Number of people (indoor / outdoor)                 |           | 2/1                                                                                                                  |
| Weight and dimensions                               |           |                                                                                                                      |
| Platform weight*                                    |           | 2367 kg                                                                                                              |
| Platform dimensions (length x width)                | lp / ep   | 2.26 m x 1.16 m                                                                                                      |
| Platform dimensions with extension (length x width) |           | 3.18 m x 1.16 m                                                                                                      |
| Overall length                                      | I1        | 2.44 m                                                                                                               |
| Overall width                                       | b1        | 1.16 m                                                                                                               |
| Overall height                                      | h17       | 2.43 m                                                                                                               |
| Overall height (stowed)                             | h18       | 1.82 m                                                                                                               |
| Internal turning radius / External turning radius   | Wa3       | 0 mm/2.29 m                                                                                                          |
| Ground clearance with pothole guards deployed       | m6        | 0.02 m                                                                                                               |
| Ground clearance at centre of wheelbase             | m2        | 0.12 m                                                                                                               |
| Wheelbase                                           | v         | 1.85 m                                                                                                               |
| Performances                                        | ,         | 1.03 III                                                                                                             |
| Drive speed - stowed                                |           | 3 km/h                                                                                                               |
| Drive speed - raised                                |           | 0.80 km/h                                                                                                            |
| Raise speed (laden) / Lower speed (laden)           |           | 53 s / 34 s                                                                                                          |
| Gradeability                                        |           | 25 %                                                                                                                 |
| Permissible leveling (front / side)                 |           | 3 ° / 1.50 °                                                                                                         |
| Wheels                                              |           | 3 / 1.30                                                                                                             |
|                                                     |           | Non marking                                                                                                          |
| Tires type Standard tires                           |           | 380 x 130 mm                                                                                                         |
|                                                     |           | 2 / 0                                                                                                                |
| Drive wheels (front / rear)                         |           |                                                                                                                      |
| Steering wheels (front / rear)                      |           | 2 / 0                                                                                                                |
| Braking wheels (front / rear)                       |           | 2 / 0                                                                                                                |
| Engine/Battery                                      |           | 6.W                                                                                                                  |
| Battery voltage                                     |           | 6 V                                                                                                                  |
| Battery capacity                                    |           | 210 Ah                                                                                                               |
| Battery energy                                      |           | 1 kWh                                                                                                                |
| Integrated charger / charger                        |           | 24 V / 20 A                                                                                                          |
| Miscellaneous                                       |           |                                                                                                                      |
| Ground Pressure                                     |           | 10.26 dan/cm2                                                                                                        |
| Hydraulic tank capacity                             |           | 16.10                                                                                                                |
| Noise to environment (LwA)                          |           | < 70 dB                                                                                                              |
| Vibration on hands/arms                             |           | < 2.50 m/s²                                                                                                          |
| Standards compliance                                |           |                                                                                                                      |
| This machine is in compliance with:                 |           | European directives: 2006/42/EC- Machinery<br>(revised EN280:2013) - 2004/108/EC (EMC) -<br>2006/95/EC (Low voltage) |