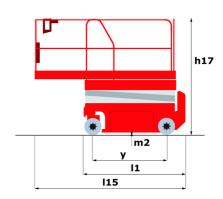

## 120 SE S3 - Load chart

### Load Chart metric

120 SE S3 - Dimensional drawing