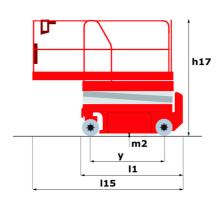

# 120 SE S3

|                                                     | <b>120 SE S3</b> Cr | eated on May 6, 2024 at 11:48:25 PM UTC                                                                              |
|-----------------------------------------------------|---------------------|----------------------------------------------------------------------------------------------------------------------|
| Capacities                                          |                     | Metric                                                                                                               |
| Working height maximum (indoor)                     | h21                 | 11.78 m                                                                                                              |
| Working height maximum (outdoor)                    | h21'                | 8.71 m                                                                                                               |
| Platform height maximum (indoor)                    | h7                  | 9.78 m                                                                                                               |
| Platform height maximum (outdoor)                   | h7'                 | 6.71 m                                                                                                               |
| Platform capacity                                   | Q                   | 318 kg                                                                                                               |
| Max. capacity on the extension deck                 |                     | 113 kg                                                                                                               |
| Number of people (indoor / outdoor)                 |                     | 2/1                                                                                                                  |
| Weight and dimensions                               |                     |                                                                                                                      |
| Platform weight*                                    |                     | 2367 kg                                                                                                              |
| Platform dimensions (length x width)                | lp / ep             | 2.26 m x 1.16 m                                                                                                      |
| Platform dimensions with extension (length x width) |                     | 3.18 m x 1.16 m                                                                                                      |
| Overall length                                      | I1                  | 2.44 m                                                                                                               |
| Overall width                                       | b1                  | 1.16 m                                                                                                               |
| Overall height                                      | h17                 | 2.43 m                                                                                                               |
| Overall height (stowed)                             | h18                 | 1.82 m                                                                                                               |
| Internal tuming radius / External tuming radius     | Wa3                 | 0 mm/2.29 m                                                                                                          |
| Ground clearance with pothole guards deployed       | m6                  | 0.02 m                                                                                                               |
| Ground clearance at centre of wheelbase             | m2                  | 0.12 m                                                                                                               |
| Wheelbase                                           | V                   | 1.85 m                                                                                                               |
| Performances                                        | ,                   | 1.00 III                                                                                                             |
| Drive speed - stowed                                |                     | 3 km/h                                                                                                               |
| Drive speed - raised                                |                     | 0.80 km/h                                                                                                            |
| Raise speed (laden) / Lower speed (laden)           |                     | 53 s / 34 s                                                                                                          |
| Gradeability                                        |                     | 25 %                                                                                                                 |
| Permissible leveling (front / side)                 |                     | 3 ° / 1.50 °                                                                                                         |
| Wheels                                              |                     | 3 / 1.30                                                                                                             |
|                                                     |                     | Non marking                                                                                                          |
| Tires type<br>Standard tires                        |                     | 380 x 130 mm                                                                                                         |
| Drive wheels (front / rear)                         |                     | 2 / 0                                                                                                                |
| , ,                                                 |                     | 2/0                                                                                                                  |
| Steering wheels (front / rear)                      |                     |                                                                                                                      |
| Braking wheels (front / rear)                       |                     | 2/0                                                                                                                  |
| Engine/Battery                                      |                     |                                                                                                                      |
| Battery voltage                                     |                     | 6 V                                                                                                                  |
| Battery capacity                                    |                     | 210 Ah                                                                                                               |
| Battery energy                                      |                     | 1 kWh                                                                                                                |
| Integrated charger / charger                        |                     | 24 V / 20 A                                                                                                          |
| Miscellaneous                                       |                     |                                                                                                                      |
| Ground Pressure                                     |                     | 10.26 dan/cm2                                                                                                        |
| Hydraulic tank capacity                             |                     | 16.10                                                                                                                |
| Noise to environment (LwA)                          |                     | < 70 dB                                                                                                              |
| Vibration on hands/arms                             |                     | < 2.50 m/s²                                                                                                          |
| Standards compliance                                |                     |                                                                                                                      |
| This machine is in compliance with:                 |                     | European directives: 2006/42/EC- Machinery<br>(revised EN280:2013) - 2004/108/EC (EMC) -<br>2006/95/EC (Low voltage) |