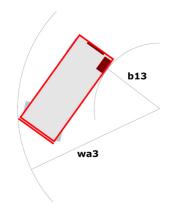

# 120 SE S3

|                                                     | <b>120 SE S3</b> Cr | eated on May 6, 2024 at 11:48:25 PM UTC                                                                              |
|-----------------------------------------------------|---------------------|----------------------------------------------------------------------------------------------------------------------|
| Capacities                                          |                     | Metric                                                                                                               |
| Working height maximum (indoor)                     | h21                 | 11.78 m                                                                                                              |
| Working height maximum (outdoor)                    | h21'                | 8.71 m                                                                                                               |
| Platform height maximum (indoor)                    | h7                  | 9.78 m                                                                                                               |
| Platform height maximum (outdoor)                   | h7'                 | 6.71 m                                                                                                               |
| Platform capacity                                   | Q                   | 318 kg                                                                                                               |
| Max. capacity on the extension deck                 |                     | 113 kg                                                                                                               |
| Number of people (indoor / outdoor)                 |                     | 2/1                                                                                                                  |
| Weight and dimensions                               |                     |                                                                                                                      |
| Platform weight*                                    |                     | 2367 kg                                                                                                              |
| Platform dimensions (length x width)                | lp / ep             | 2.26 m x 1.16 m                                                                                                      |
| Platform dimensions with extension (length x width) |                     | 3.18 m x 1.16 m                                                                                                      |
| Overall length                                      | I1                  | 2.44 m                                                                                                               |
| Overall width                                       | b1                  | 1.16 m                                                                                                               |
| Overall height                                      | h17                 | 2.43 m                                                                                                               |
| Overall height (stowed)                             | h18                 | 1.82 m                                                                                                               |
| Internal tuming radius / External tuming radius     | Wa3                 | 0 mm/2.29 m                                                                                                          |
| Ground clearance with pothole guards deployed       | m6                  | 0.02 m                                                                                                               |
| Ground clearance at centre of wheelbase             | m2                  | 0.12 m                                                                                                               |
| Wheelbase                                           | V                   | 1.85 m                                                                                                               |
| Performances                                        | ,                   | 1.00 III                                                                                                             |
| Drive speed - stowed                                |                     | 3 km/h                                                                                                               |
| Drive speed - raised                                |                     | 0.80 km/h                                                                                                            |
| Raise speed (laden) / Lower speed (laden)           |                     | 53 s / 34 s                                                                                                          |
| Gradeability                                        |                     | 25 %                                                                                                                 |
| Permissible leveling (front / side)                 |                     | 3 ° / 1.50 °                                                                                                         |
| Wheels                                              |                     | 3 / 1.30                                                                                                             |
|                                                     |                     | Non marking                                                                                                          |
| Tires type<br>Standard tires                        |                     | 380 x 130 mm                                                                                                         |
| Drive wheels (front / rear)                         |                     | 2 / 0                                                                                                                |
| , ,                                                 |                     | 2/0                                                                                                                  |
| Steering wheels (front / rear)                      |                     |                                                                                                                      |
| Braking wheels (front / rear)                       |                     | 2/0                                                                                                                  |
| Engine/Battery                                      |                     |                                                                                                                      |
| Battery voltage                                     |                     | 6 V                                                                                                                  |
| Battery capacity                                    |                     | 210 Ah                                                                                                               |
| Battery energy                                      |                     | 1 kWh                                                                                                                |
| Integrated charger / charger                        |                     | 24 V / 20 A                                                                                                          |
| Miscellaneous                                       |                     |                                                                                                                      |
| Ground Pressure                                     |                     | 10.26 dan/cm2                                                                                                        |
| Hydraulic tank capacity                             |                     | 16.10                                                                                                                |
| Noise to environment (LwA)                          |                     | < 70 dB                                                                                                              |
| Vibration on hands/arms                             |                     | < 2.50 m/s²                                                                                                          |
| Standards compliance                                |                     |                                                                                                                      |
| This machine is in compliance with:                 |                     | European directives: 2006/42/EC- Machinery<br>(revised EN280:2013) - 2004/108/EC (EMC) -<br>2006/95/EC (Low voltage) |