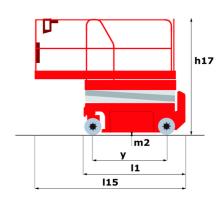

## 120 SE S3 - Load chart

### Load Chart metric

120 SE S3 - Dimensional drawing

# 120 SE S3

|                                                     | <b>120 SE S3</b> Cr | eated on May 6, 2024 at 11:48:25 PM UTC                                                                              |
|-----------------------------------------------------|---------------------|----------------------------------------------------------------------------------------------------------------------|
| Capacities                                          |                     | Metric                                                                                                               |
| Working height maximum (indoor)                     | h21                 | 11.78 m                                                                                                              |
| Working height maximum (outdoor)                    | h21'                | 8.71 m                                                                                                               |
| Platform height maximum (indoor)                    | h7                  | 9.78 m                                                                                                               |
| Platform height maximum (outdoor)                   | h7'                 | 6.71 m                                                                                                               |
| Platform capacity                                   | Q                   | 318 kg                                                                                                               |
| Max. capacity on the extension deck                 |                     | 113 kg                                                                                                               |
| Number of people (indoor / outdoor)                 |                     | 2/1                                                                                                                  |
| Weight and dimensions                               |                     |                                                                                                                      |
| Platform weight*                                    |                     | 2367 kg                                                                                                              |
| Platform dimensions (length x width)                | lp / ep             | 2.26 m x 1.16 m                                                                                                      |
| Platform dimensions with extension (length x width) |                     | 3.18 m x 1.16 m                                                                                                      |
| Overall length                                      | I1                  | 2.44 m                                                                                                               |
| Overall width                                       | b1                  | 1.16 m                                                                                                               |
| Overall height                                      | h17                 | 2.43 m                                                                                                               |
| Overall height (stowed)                             | h18                 | 1.82 m                                                                                                               |
| Internal tuming radius / External tuming radius     | Wa3                 | 0 mm/2.29 m                                                                                                          |
| Ground clearance with pothole guards deployed       | m6                  | 0.02 m                                                                                                               |
| Ground clearance at centre of wheelbase             | m2                  | 0.12 m                                                                                                               |
| Wheelbase                                           | V                   | 1.85 m                                                                                                               |
| Performances                                        | ,                   | 1.00 III                                                                                                             |
| Drive speed - stowed                                |                     | 3 km/h                                                                                                               |
| Drive speed - raised                                |                     | 0.80 km/h                                                                                                            |
| Raise speed (laden) / Lower speed (laden)           |                     | 53 s / 34 s                                                                                                          |
| Gradeability                                        |                     | 25 %                                                                                                                 |
| Permissible leveling (front / side)                 |                     | 3 ° / 1.50 °                                                                                                         |
| Wheels                                              |                     | 3 / 1.30                                                                                                             |
|                                                     |                     | Non marking                                                                                                          |
| Tires type<br>Standard tires                        |                     | 380 x 130 mm                                                                                                         |
| Drive wheels (front / rear)                         |                     | 2 / 0                                                                                                                |
| , ,                                                 |                     | 2/0                                                                                                                  |
| Steering wheels (front / rear)                      |                     |                                                                                                                      |
| Braking wheels (front / rear)                       |                     | 2/0                                                                                                                  |
| Engine/Battery                                      |                     |                                                                                                                      |
| Battery voltage                                     |                     | 6 V                                                                                                                  |
| Battery capacity                                    |                     | 210 Ah                                                                                                               |
| Battery energy                                      |                     | 1 kWh                                                                                                                |
| Integrated charger / charger                        |                     | 24 V / 20 A                                                                                                          |
| Miscellaneous                                       |                     |                                                                                                                      |
| Ground Pressure                                     |                     | 10.26 dan/cm2                                                                                                        |
| Hydraulic tank capacity                             |                     | 16.10                                                                                                                |
| Noise to environment (LwA)                          |                     | < 70 dB                                                                                                              |
| Vibration on hands/arms                             |                     | < 2.50 m/s²                                                                                                          |
| Standards compliance                                |                     |                                                                                                                      |
| This machine is in compliance with:                 |                     | European directives: 2006/42/EC- Machinery<br>(revised EN280:2013) - 2004/108/EC (EMC) -<br>2006/95/EC (Low voltage) |