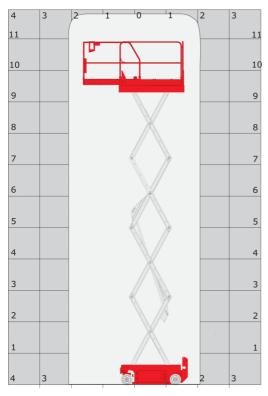

|
| Vibration on hands/arms                             |         | < 2.50 m/s²                                                                                                          |
| Standards compliance                                |         |                                                                                                                      |
| This machine is in compliance with:                 |         | European directives: 2006/42/EC- Machinery<br>(revised EN280:2013) - 2004/108/EC (EMC) -<br>2006/95/EC (Low voltage) |

120 SE S3 Created on 6 May 2024 at 10:09:31 AM UTC

\*Varies according to options and standards of the country to which the machine is delivered

### 120 SE S3 - Load chart

#### Load Chart metric



## 120 SE S3 - Dimensional drawing





# Equipment

| Standard                                                                    |  |
|-----------------------------------------------------------------------------|--|
| 2 flashing LED beacons                                                      |  |
| 2 swing out component trays (hydraulic/electric)                            |  |
| 220V predisposition in the platform                                         |  |
| Anti-slip platform surface                                                  |  |
| Audible alarm and illuminated indicator lamp (leveling, overload, lowering) |  |
| Battery charge indicator lamp                                               |  |
| CAN bus technology                                                          |