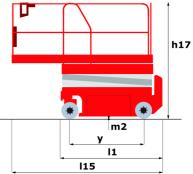

## 120 SE S3 - Dimensional drawing

# 120 SE S3

| Capacities                                          |         | Metric                                                                                                               |
|-----------------------------------------------------|---------|----------------------------------------------------------------------------------------------------------------------|
| Working height maximum (indoor)                     | h21     | 11.78 m                                                                                                              |
| Working height maximum (outdoor)                    | h21'    | 8.71 m                                                                                                               |
| Platform height maximum (indoor)                    | h7      | 9.78 m                                                                                                               |
| Platform height maximum (outdoor)                   | h7'     | 6.71 m                                                                                                               |
| Platform capacity                                   | Q       | 318 kg                                                                                                               |
| Max. capacity on the extension deck                 |         | 113 kg                                                                                                               |
| Number of people (indoor / outdoor)                 |         | 2 / 1                                                                                                                |
| Weight and dimensions                               |         |                                                                                                                      |
| Platform weight*                                    |         | 2367 kg                                                                                                              |
| Platform dimensions (length x width)                | lp / ep | 2.26 m x 1.16 m                                                                                                      |
| Platform dimensions with extension (length x width) |         | 3.18 m x 1.16 m                                                                                                      |
| Overall length                                      | 1       | 2.44 m                                                                                                               |
| Overall width                                       | b1      | 1.16 m                                                                                                               |
| Overall height                                      | h17     | 2.43 m                                                                                                               |
| Overall height (stowed)                             | h18     | 1.82 m                                                                                                               |
| Internal turning radius / External turning radius   | Wa3     | 0 mm/2.29 m                                                                                                          |
| Ground clearance with pothole guards deployed       | m6      | 0.02 m                                                                                                               |
| Ground clearance at centre of wheelbase             | m2      | 0.12 m                                                                                                               |
| Wheelbase                                           | у       | 1.85 m                                                                                                               |
| Performances                                        |         |                                                                                                                      |
| Drive speed - stowed                                |         | 3 km/h                                                                                                               |
| Drive speed - raised                                |         | 0.80 km/h                                                                                                            |
| Raise speed (laden) / Lower speed (laden)           |         | 53 s / 34 s                                                                                                          |
| Gradeability                                        |         | 25 %                                                                                                                 |
| Permissible leveling (front / side)                 |         | 3 ° / 1.50 °                                                                                                         |
| Wheels                                              |         |                                                                                                                      |
| Tires type                                          |         | Non marking                                                                                                          |
| Standard tires                                      |         | 380 x 130 mm                                                                                                         |
| Drive wheels (front / rear)                         |         | 2/0                                                                                                                  |
| Steering wheels (front / rear)                      |         | 2/0                                                                                                                  |
| Braking wheels (front / rear)                       |         | 2/0                                                                                                                  |
| Engine/Battery                                      |         |                                                                                                                      |
| Battery voltage                                     |         | 6 V                                                                                                                  |
| Battery capacity                                    |         | 210 Ah                                                                                                               |
| Battery energy                                      |         | 1 kWh                                                                                                                |
| Integrated charger / charger                        |         | 24 V / 20 A                                                                                                          |
| Miscellaneous                                       |         |                                                                                                                      |
| Ground Pressure                                     |         | 10.26 dan/cm2                                                                                                        |
| Hydraulic tank capacity                             |         | 16.10 l                                                                                                              |
| Noise to environment (LwA)                          |         | < 70 dB                                                                                                              |
| Vibration on hands/arms                             |         | < 2.50 m/s²                                                                                                          |
| Standards compliance                                |         |                                                                                                                      |
| This machine is in compliance with:                 |         | European directives: 2006/42/EC- Machinery<br>(revised EN280:2013) - 2004/108/EC (EMC) -<br>2006/95/EC (Low voltage) |