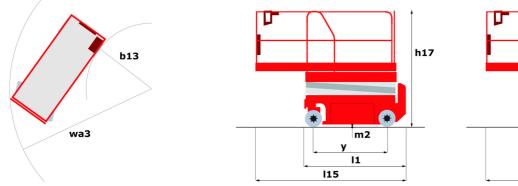

## 120 SE S3 - Dimensional drawing

# 120 SE S3

| Capacities                                          |         | Metric                                                                                                               |
|-----------------------------------------------------|---------|----------------------------------------------------------------------------------------------------------------------|
| Working height maximum (indoor)                     | h21     | 11.78 m                                                                                                              |
| Working height maximum (outdoor)                    | h21'    | 8.71 m                                                                                                               |
| Platform height maximum (indoor)                    | h7      | 9.78 m                                                                                                               |
| Platform height maximum (outdoor)                   | h7'     | 6.71 m                                                                                                               |
| Platform capacity                                   | Q       | 318 kg                                                                                                               |
| Max. capacity on the extension deck                 |         | 113 kg                                                                                                               |
| Number of people (indoor / outdoor)                 |         | 2 / 1                                                                                                                |
| Weight and dimensions                               |         |                                                                                                                      |
| Platform weight*                                    |         | 2367 kg                                                                                                              |
| Platform dimensions (length x width)                | lp / ep | 2.26 m x 1.16 m                                                                                                      |
| Platform dimensions with extension (length x width) |         | 3.18 m x 1.16 m                                                                                                      |
| Overall length                                      | 1       | 2.44 m                                                                                                               |
| Overall width                                       | b1      | 1.16 m                                                                                                               |
| Overall height                                      | h17     | 2.43 m                                                                                                               |
| Overall height (stowed)                             | h18     | 1.82 m                                                                                                               |
| Internal turning radius / External turning radius   | Wa3     | 0 mm/2.29 m                                                                                                          |
| Ground clearance with pothole guards deployed       | m6      | 0.02 m                                                                                                               |
| Ground clearance at centre of wheelbase             | m2      | 0.12 m                                                                                                               |
| Wheelbase                                           | у       | 1.85 m                                                                                                               |
| Performances                                        |         |                                                                                                                      |
| Drive speed - stowed                                |         | 3 km/h                                                                                                               |
| Drive speed - raised                                |         | 0.80 km/h                                                                                                            |
| Raise speed (laden) / Lower speed (laden)           |         | 53 s / 34 s                                                                                                          |
| Gradeability                                        |         | 25 %                                                                                                                 |
| Permissible leveling (front / side)                 |         | 3 ° / 1.50 °                                                                                                         |
| Wheels                                              |         |                                                                                                                      |
| Tires type                                          |         | Non marking                                                                                                          |
| Standard tires                                      |         | 380 x 130 mm                                                                                                         |
| Drive wheels (front / rear)                         |         | 2/0                                                                                                                  |
| Steering wheels (front / rear)                      |         | 2/0                                                                                                                  |
| Braking wheels (front / rear)                       |         | 2/0                                                                                                                  |
| Engine/Battery                                      |         |                                                                                                                      |
| Battery voltage                                     |         | 6 V                                                                                                                  |
| Battery capacity                                    |         | 210 Ah                                                                                                               |
| Battery energy                                      |         | 1 kWh                                                                                                                |
| Integrated charger / charger                        |         | 24 V / 20 A                                                                                                          |
| Miscellaneous                                       |         |                                                                                                                      |
| Ground Pressure                                     |         | 10.26 dan/cm2                                                                                                        |
| Hydraulic tank capacity                             |         | 16.10 l                                                                                                              |
| Noise to environment (LwA)                          |         | < 70 dB                                                                                                              |
| Vibration on hands/arms                             |         | < 2.50 m/s²                                                                                                          |
| Standards compliance                                |         |                                                                                                                      |
| This machine is in compliance with:                 |         | European directives: 2006/42/EC- Machinery<br>(revised EN280:2013) - 2004/108/EC (EMC) -<br>2006/95/EC (Low voltage) |