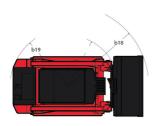

| 7.901/                           | 7.901/4             |  |

## 1350RT - Dimensional drawing







## **Equipment**

| Lifting function                                 |          |
|--------------------------------------------------|----------|
| All-Tach® Attachment Mounting System             | Standard |
| Auxiliary Hydraulics                             | Standard |
| IdealTrax® automatic track tensioning system     | Standard |
| Lighting                                         |          |
| Beacon                                           | Optional |
| Motorization/Power                               |          |
| Combination Radiator & Hydraulic Oil Cooler      | Standard |
| Dual-Element Air Cleaner with Indicator          | Standard |
| Engine Auto-Shutdown System                      | Optional |
| Engine Block Heater                              | Optional |
| Glowpl