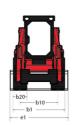

| 7.901/                           | 7.901/4             |  |

## 1350RT - Dimensional drawing







## **Equipment**

| Lifting function                                 |          |
|--------------------------------------------------|----------|
| All-Tach® Attachment Mounting System             | Standard |
| Auxiliary Hydraulics                             | Standard |
| IdealTrax® automatic track tensioning system     | Standard |
| Lighting                                         |          |
| Beacon                                           | Optional |
| Motorization/Power                               |          |
| Combination Radiator & Hydraulic Oil Cooler      | Standard |
| Dual-Element Air Cleaner with Indicator          | Standard |
| Engine Auto-Shutdown System                      | Optional |
| Engine Block Heater                              | Optional |
| Glowplug