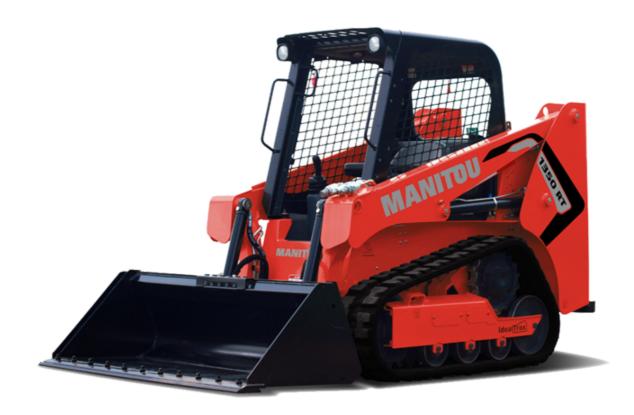

Technical sheet:

## **1350RT**





|