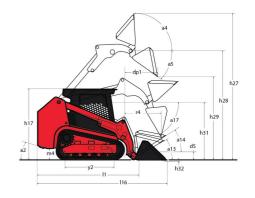

| 7.901/                           | 7.901/4             |  |

## 1350RT - Dimensional drawing







## **Equipment**

| Lifting function                                 |          |
|--------------------------------------------------|----------|
| All-Tach® Attachment Mounting System             | Standard |
| Auxiliary Hydraulics                             | Standard |
| IdealTrax® automatic track tensioning system     | Standard |
| Lighting                                         |          |
| Beacon                                           | Optional |
| Motorization/Power                               |          |
| Combination Radiator & Hydraulic Oil Cooler      | Standard |
| Dual-Element Air Cleaner with Indicator          | Standard |
| Engine Auto-Shutdown System                      | Optional |
| Engine Block Heater                              | Optional |
| Glowplugs